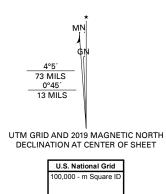

Produced by the United States Geological Survey North American Datum of 1983 (NAD83) World Geodetic System of 1984 (WGS84). Projection and 1 000-meter grid:Universal Transverse Mercator, Zone 16T This map is not a legal document. Boundaries may be generalized for this map scale. Private lands within government reservations may not be shown. Obtain permission before entering private lands.