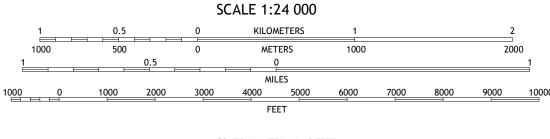

Produced by the United States Geological Survey North American Datum of 1983 (NAD83) World Geodetic System of 1984 (WGS84). Projection and 1 000-meter grid:Universal Transverse Mercator, Zone 16T This map is not a legal document. Boundaries may be generalized for this map scale. Private lands within government reservations may not be shown. Obtain permission before entering private lands.