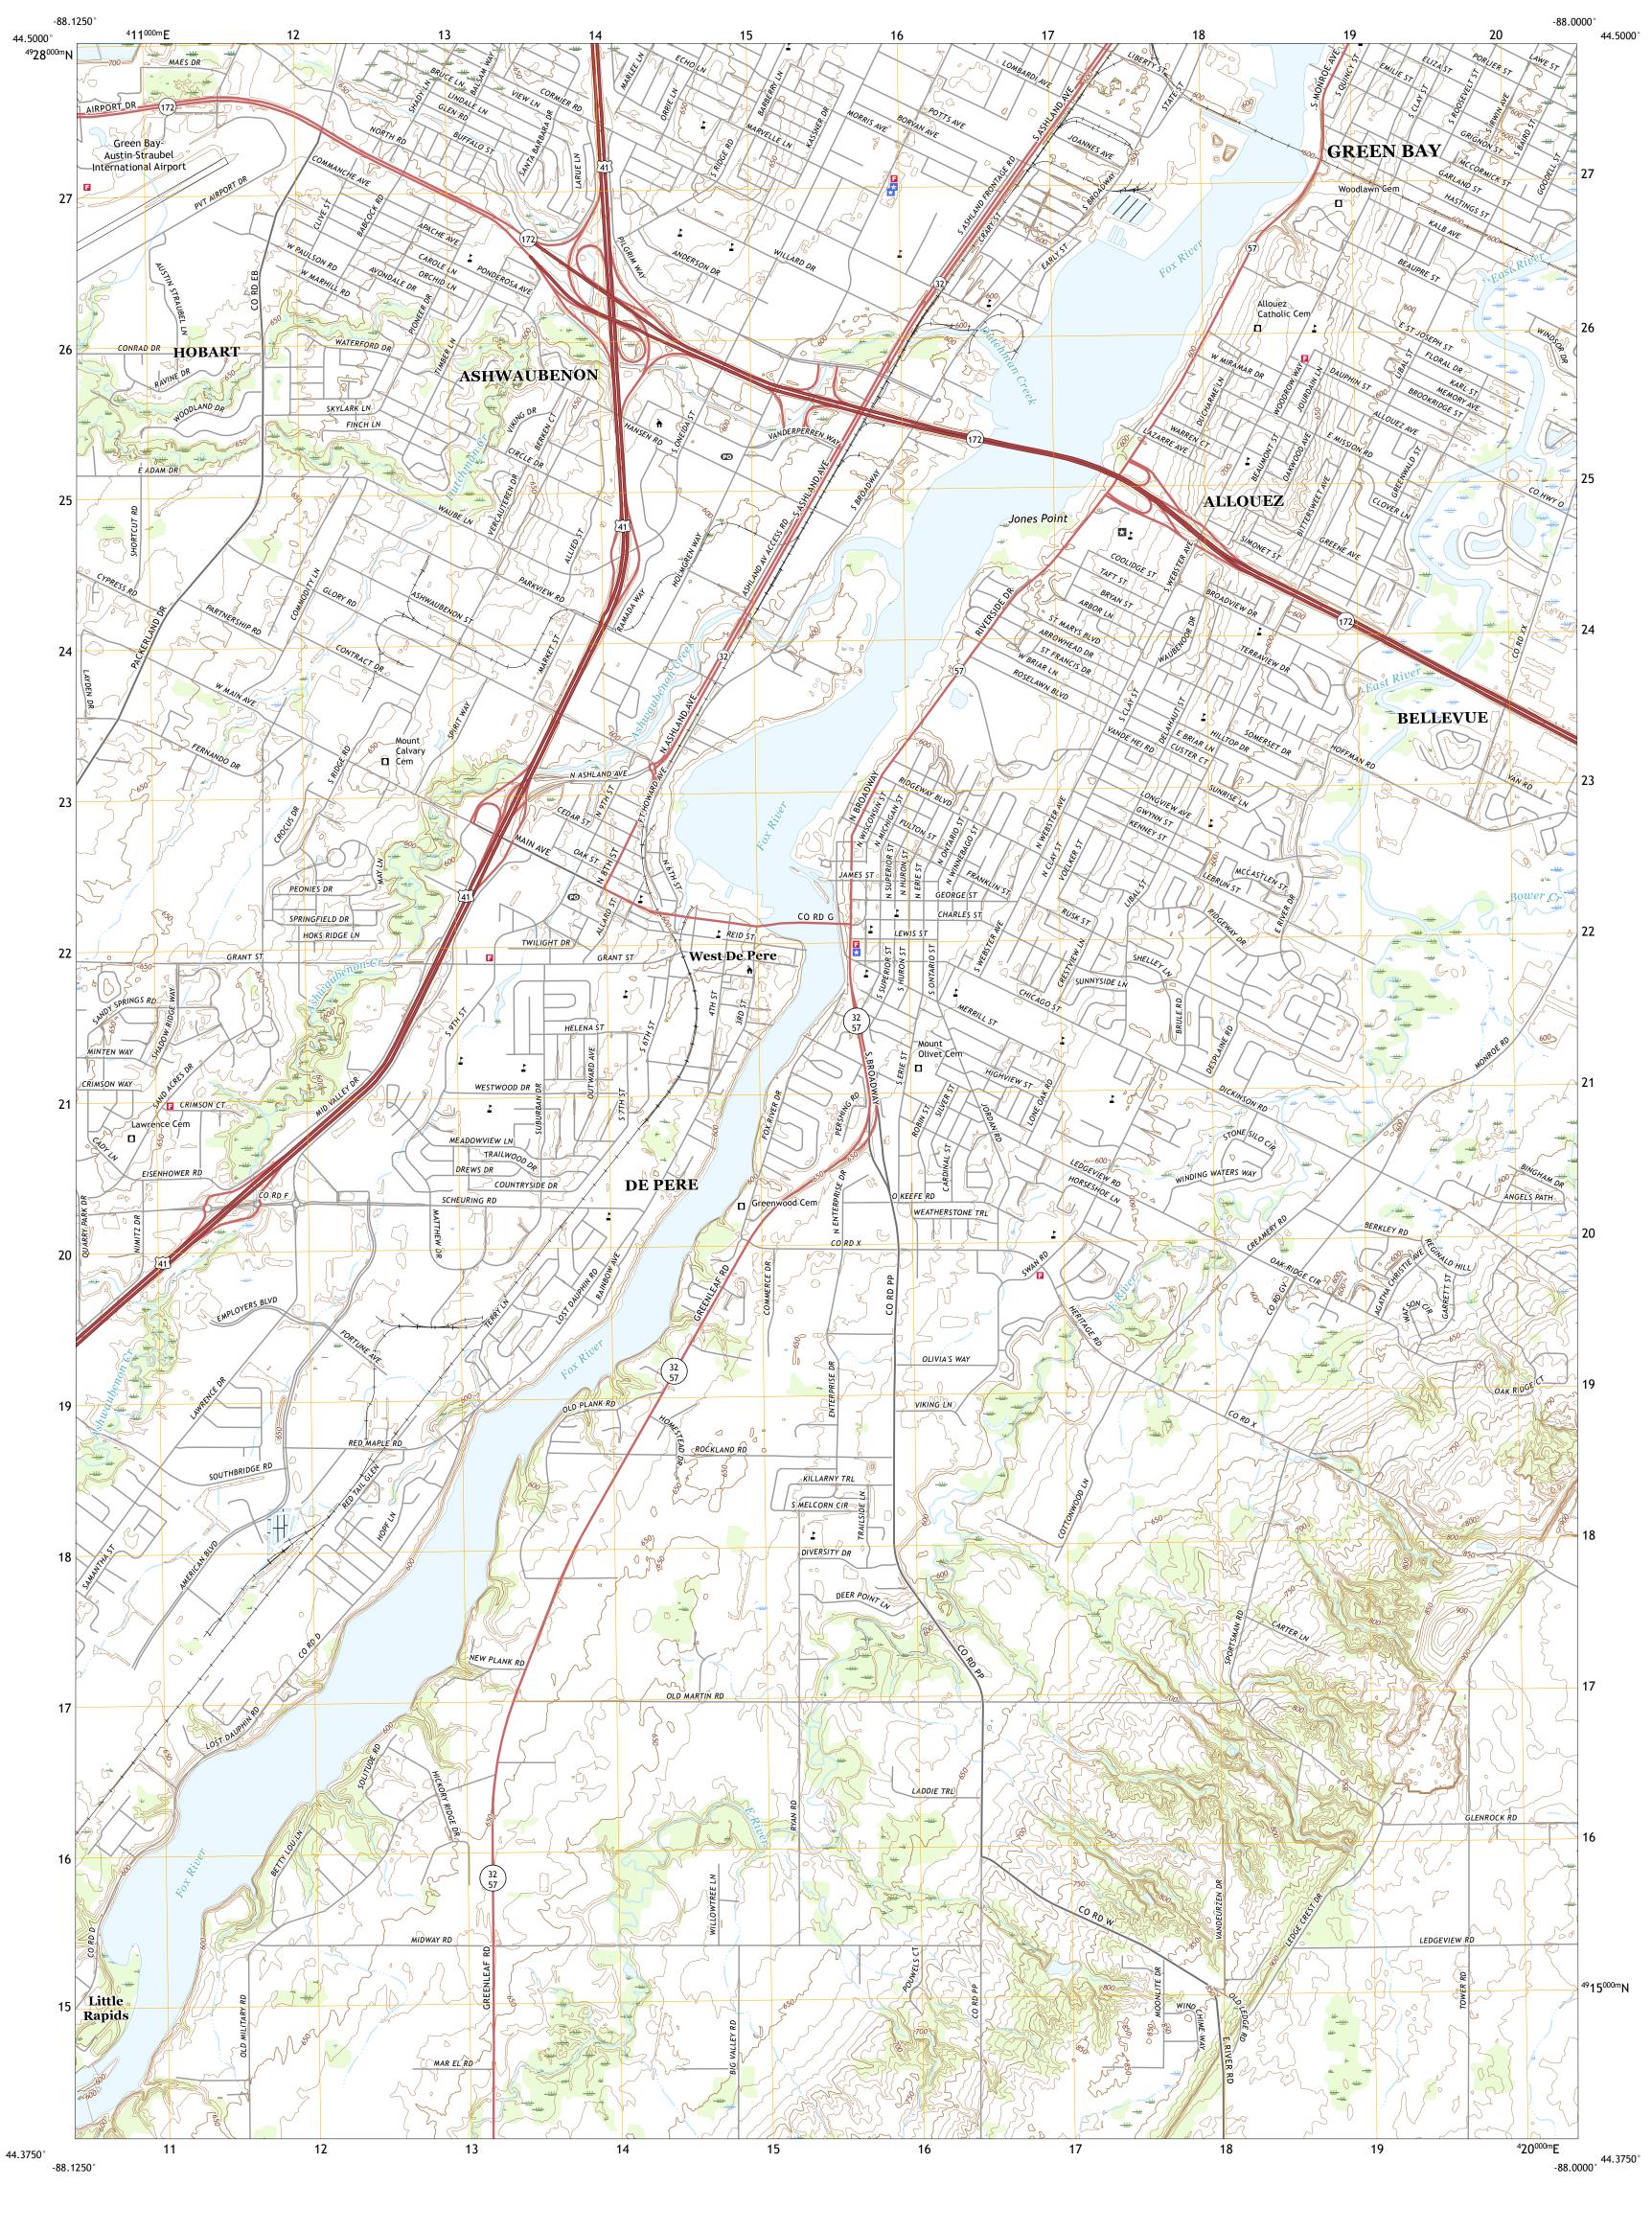

Produced by the United States Geological Survey North American Datum of 1983 (NAD83) World Geodetic System of 1984 (WGS84). Projection and 1 000-meter grid:Universal Transverse Mercator, Zone 16T This map is not a legal document. Boundaries may be generalized for this map scale. Private lands within government reservations may not be shown. Obtain permission before entering private lands.

Imagery.... Roads..... Names.... Public Land Survey System..... National Wetlands

DQ

Grid Zone Designation 16T

A metadata file associated with this product is draft version 0.6.18

ADJOINING QUADRANGLES

4 Oneida South

6 Wrightstown

5 Bellevue

7 Greenleaf

8 Morrison