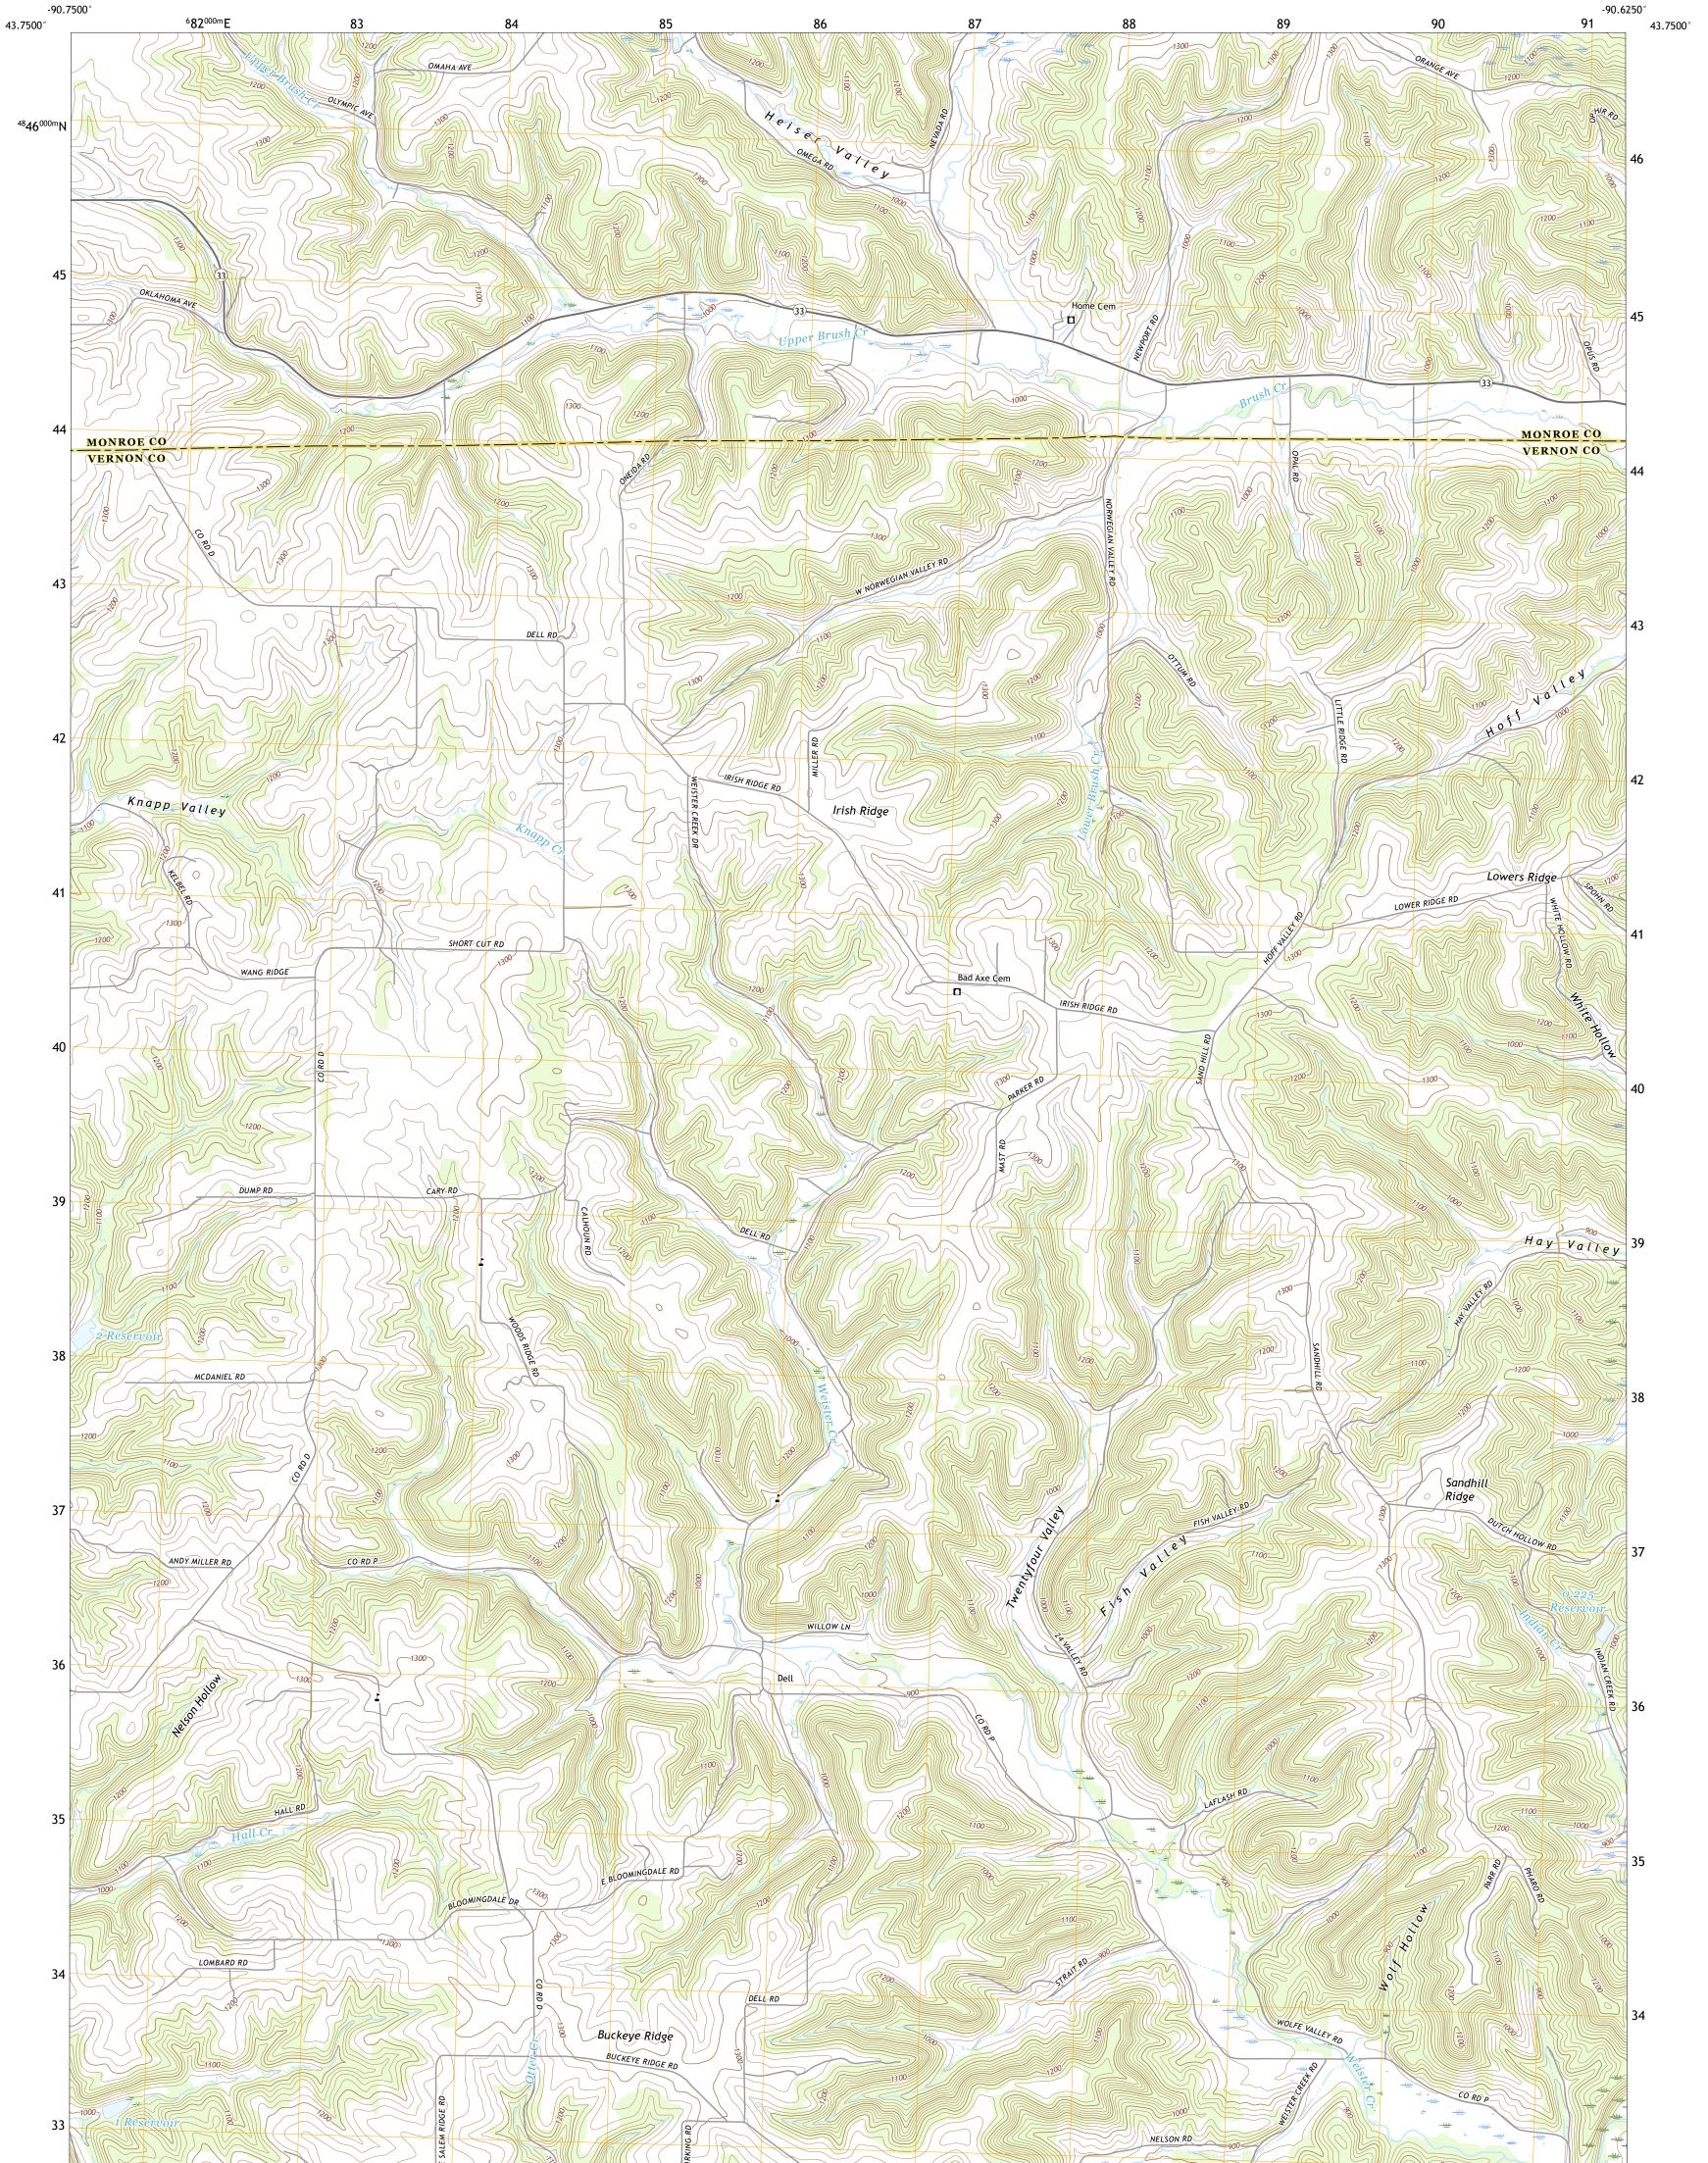

## U.S. DEPARTMENT OF THE INTERIOR U.S. GEOLOGICAL SURVEY

DELL QUADRANGLE WISCONSIN 7.5-MINUTE SERIES

Produced by the United States Geological Survey North American Datum of 1983 (NAD83) World Geodetic System of 1984 (WGS84). Projection and 1 000-meter grid:Universal Transverse Mercator, Zone 15T This map is not a legal document. Boundaries may be generalized for this map scale. Private lands within government reservations may not be shown. Obtain permission before entering private lands.