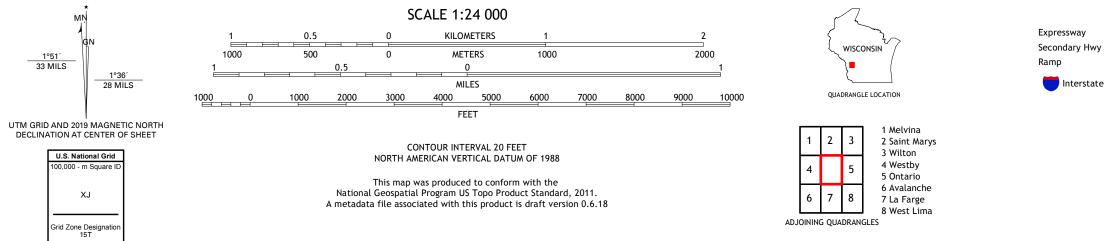

 Expressway
 Local Connector

 Secondary Hwy
 Local Road

 Ramp
 4WD

 Interstate Route
 US Route