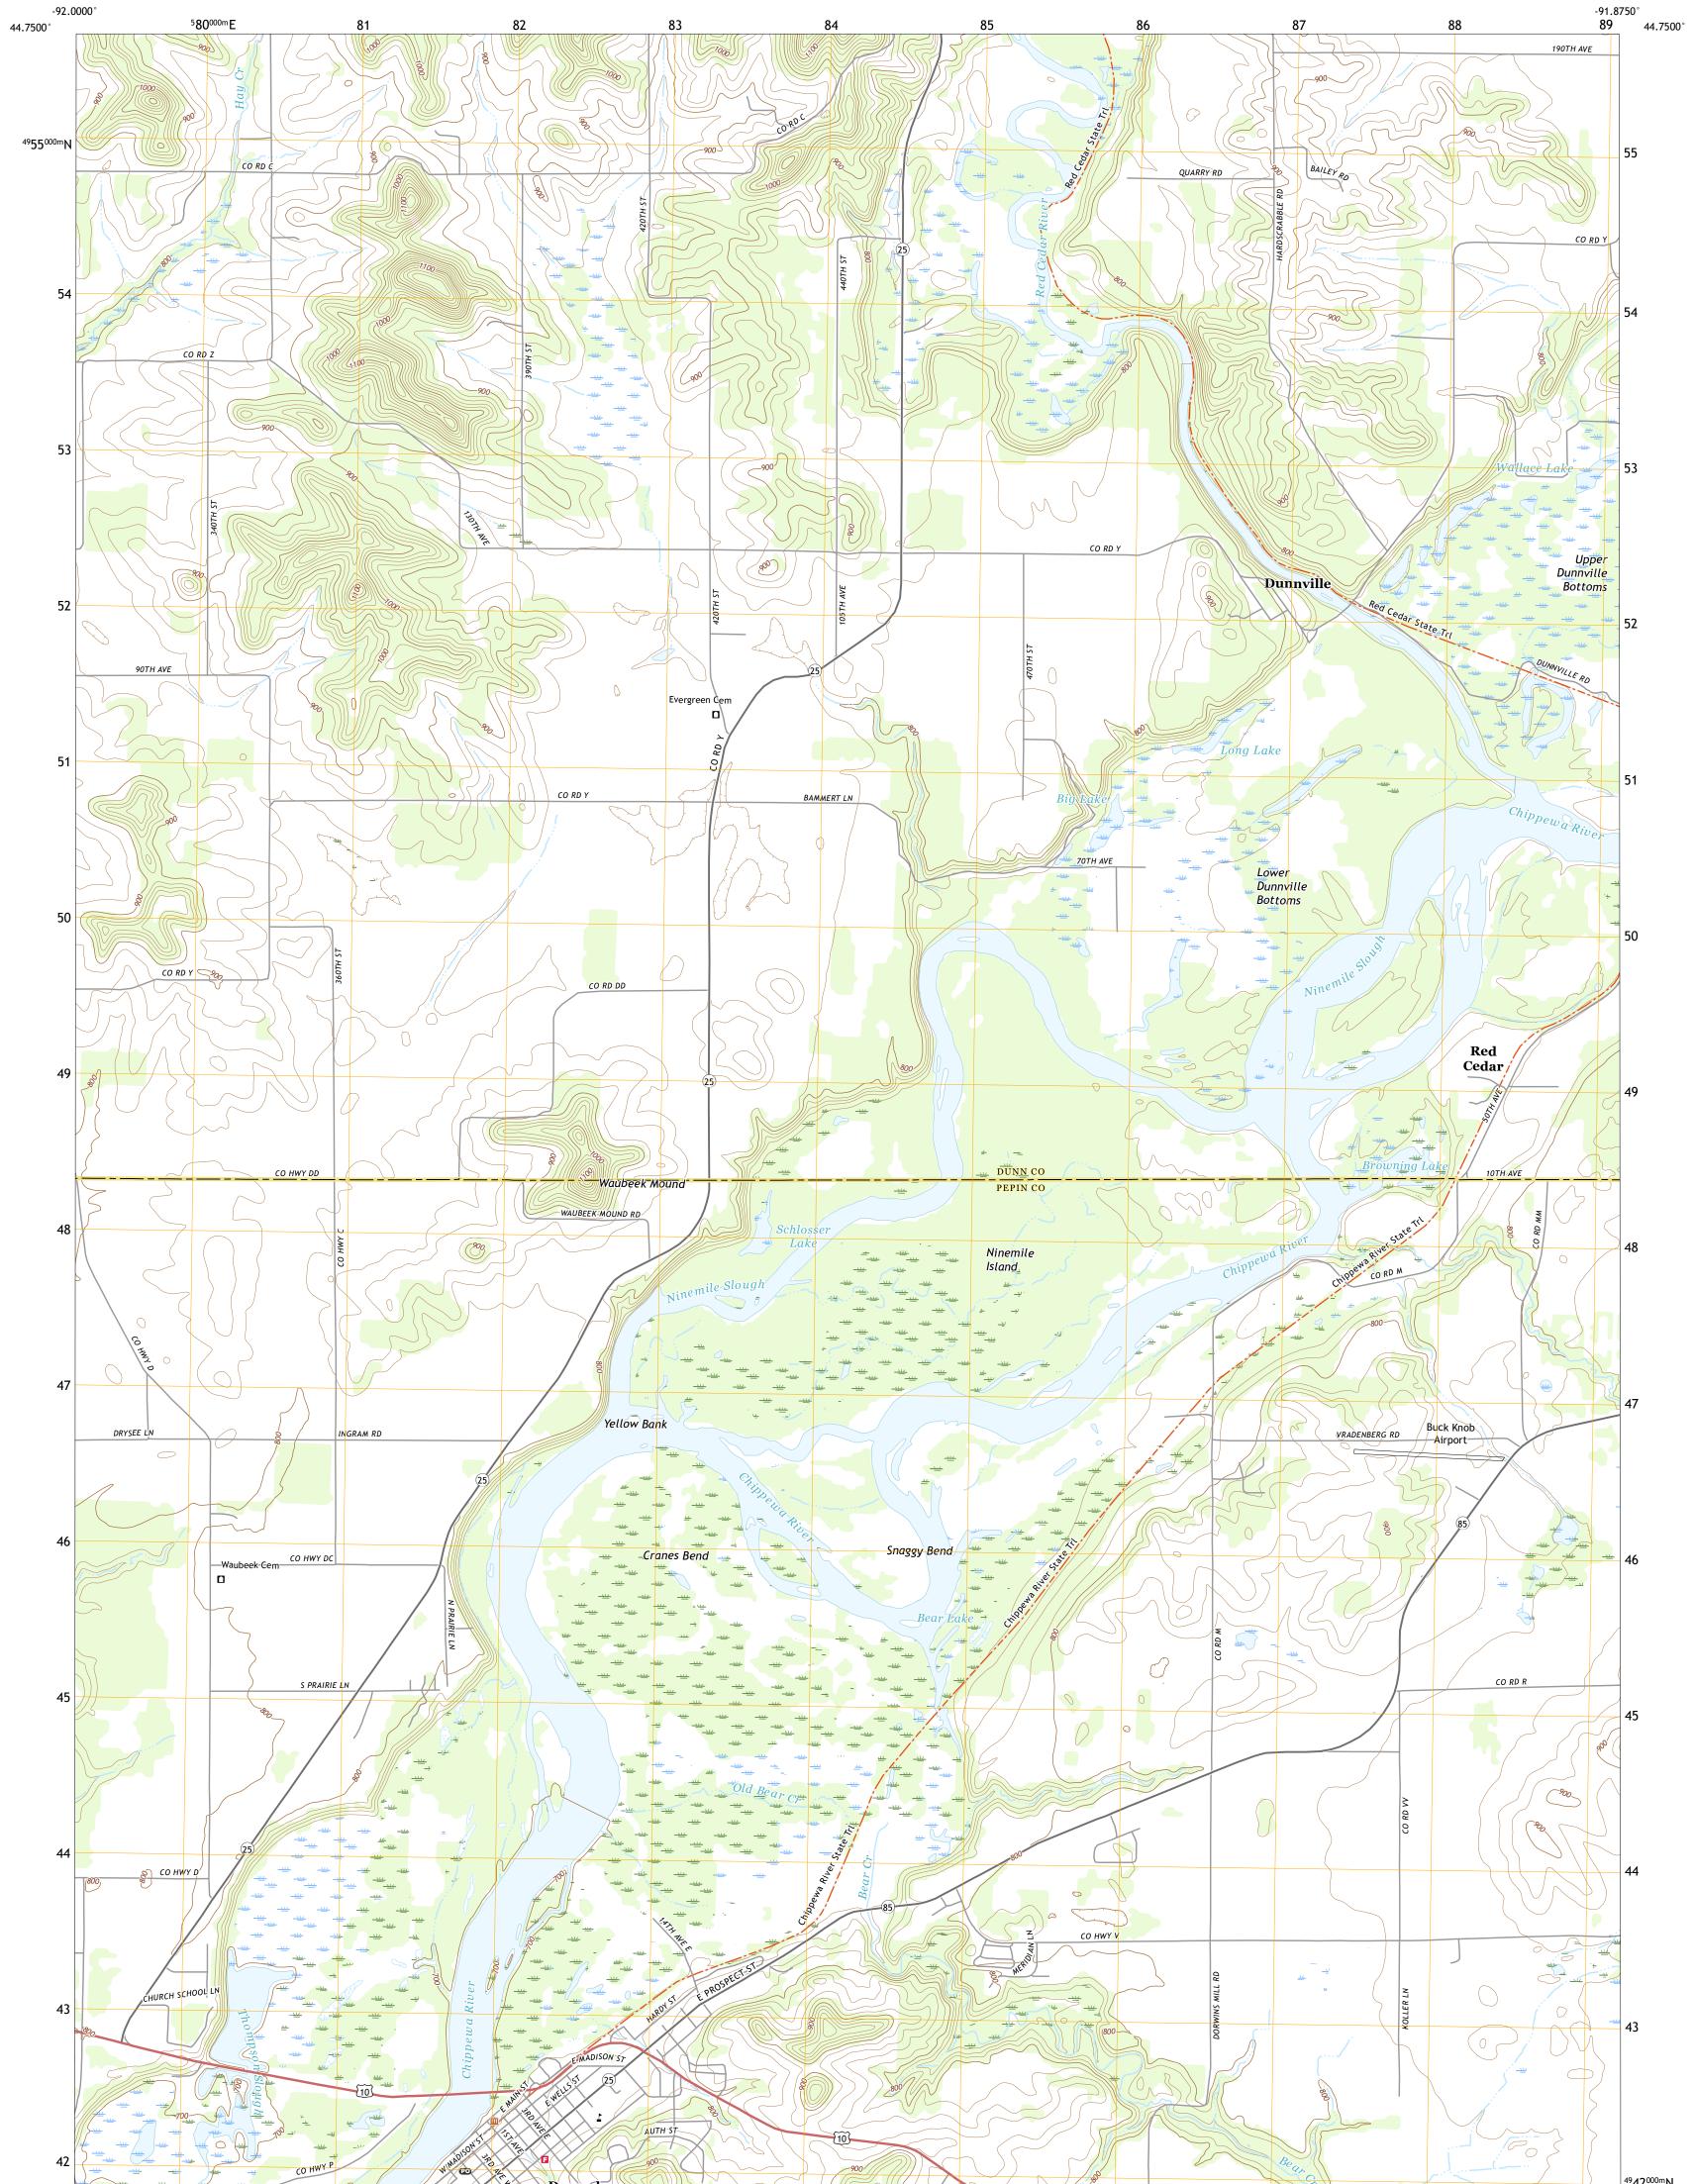

DURAND NORTH QUADRANGLE WISCONSIN 7.5-MINUTE SERIES

Produced by the United States Geological Survey North American Datum of 1983 (NAD83) World Geodetic System of 1984 (WGS84). Projection and 1 000-meter grid:Universal Transverse Mercator, Zone 15T This map is not a legal document. Boundaries may be generalized for this map scale. Private lands within government reservations may not be shown. Obtain permission before entering private lands.

Imagery......NAIP, August 2018 - August 2018 Roads......ORIS, 1980 - 2021 Hydrography......GNIS, 1980 - 2021 Hydrography......National Hydrography Dataset, 2003 - 2018 Contours.....National Elevation Dataset, 2021 Boundaries.....Multiple sources; see metadata file 2019 - 2021 Public Land Survey System......BLM, 2017 - 2020 Wetlands.....FWS National Wetlands Inventory 1995 - 2014