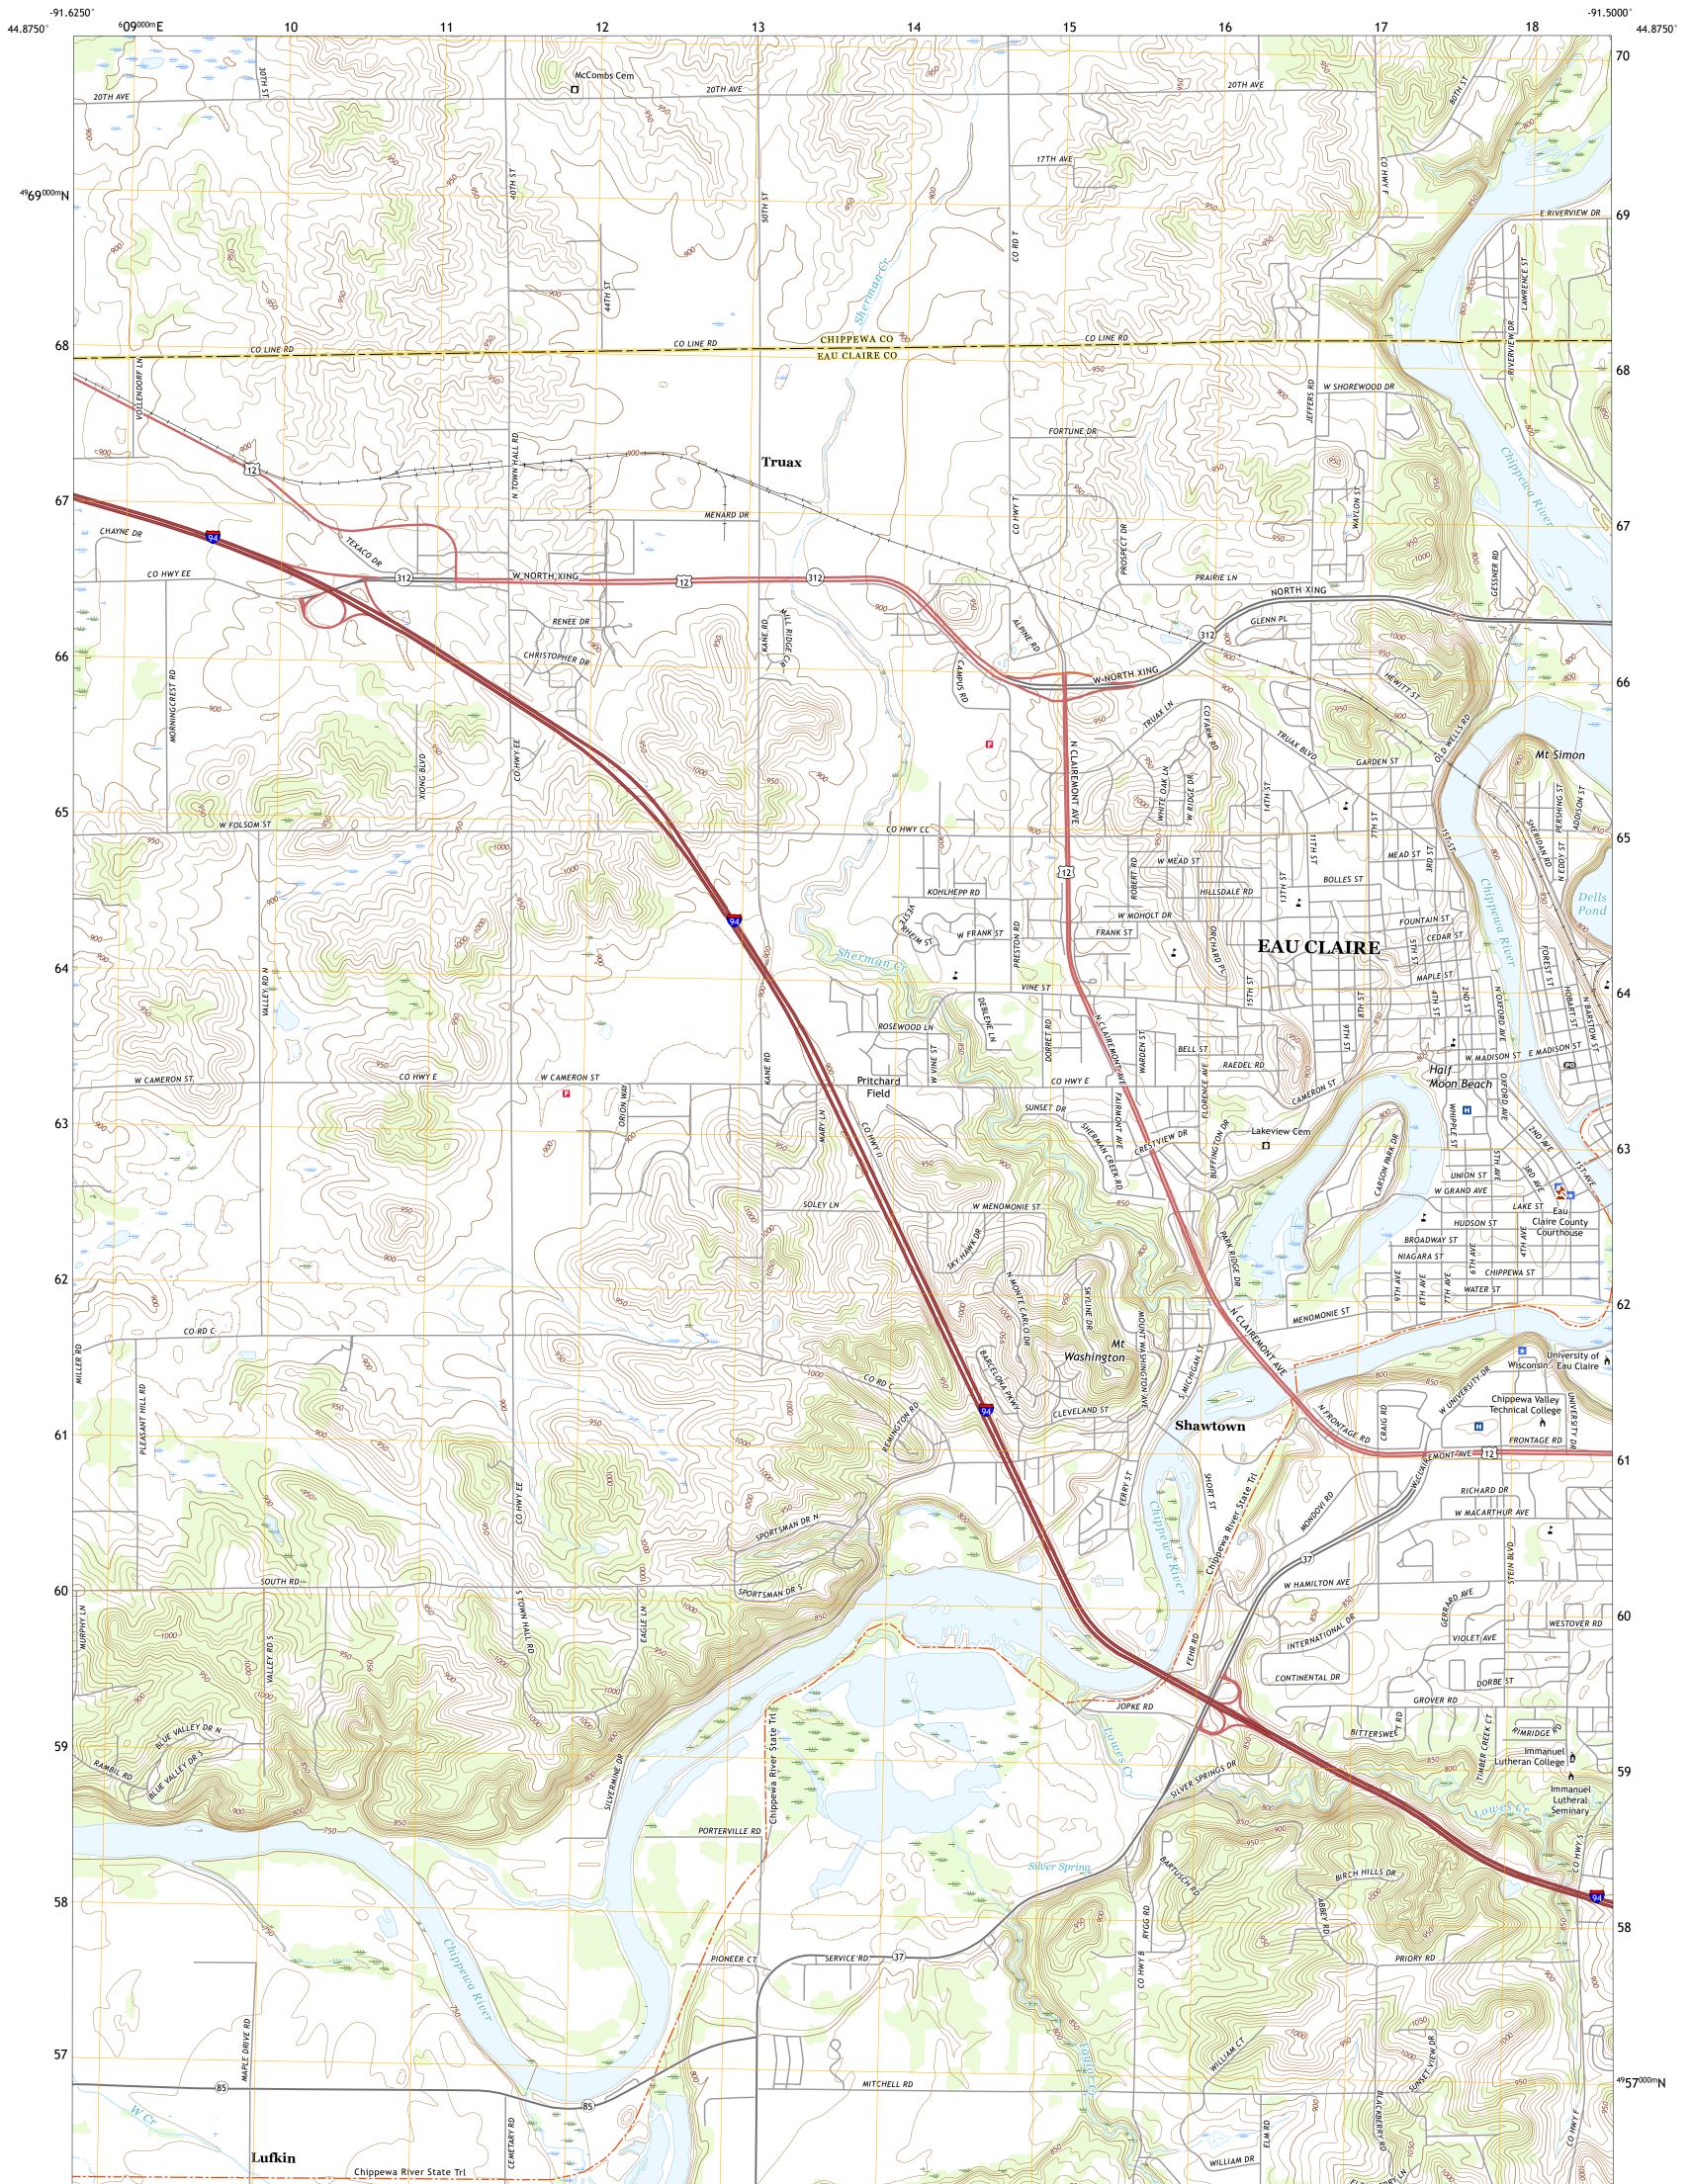

Science for a changing world U.S. DEPARTMENT OF THE INTERIOR

U.S. GEOLOGICAL SURVEY

The National Map US Topo

EAU CLAIRE WEST QUADRANGLE WISCONSIN 7.5-MINUTE SERIES

Produced by the United States Geological Survey North American Datum of 1983 (NAD83) World Geodetic System of 1984 (WGS84). Projection and 1 000-meter grid:Universal Transverse Mercator, Zone 15T This map is not a legal document. Boundaries may be generalized for this map scale. Private lands within government reservations may not be shown. Obtain permission before entering private lands.

Wetlands.....FWS National Wetlands Inventory 1996

ROAD CLASSIFICATION Expressway Local Connector \_\_\_\_ Local Road Secondary Hwy \_\_\_\_\_ Ramp 4WD US Route State Route lnterstate Route

EAU CLAIRE WEST, WI