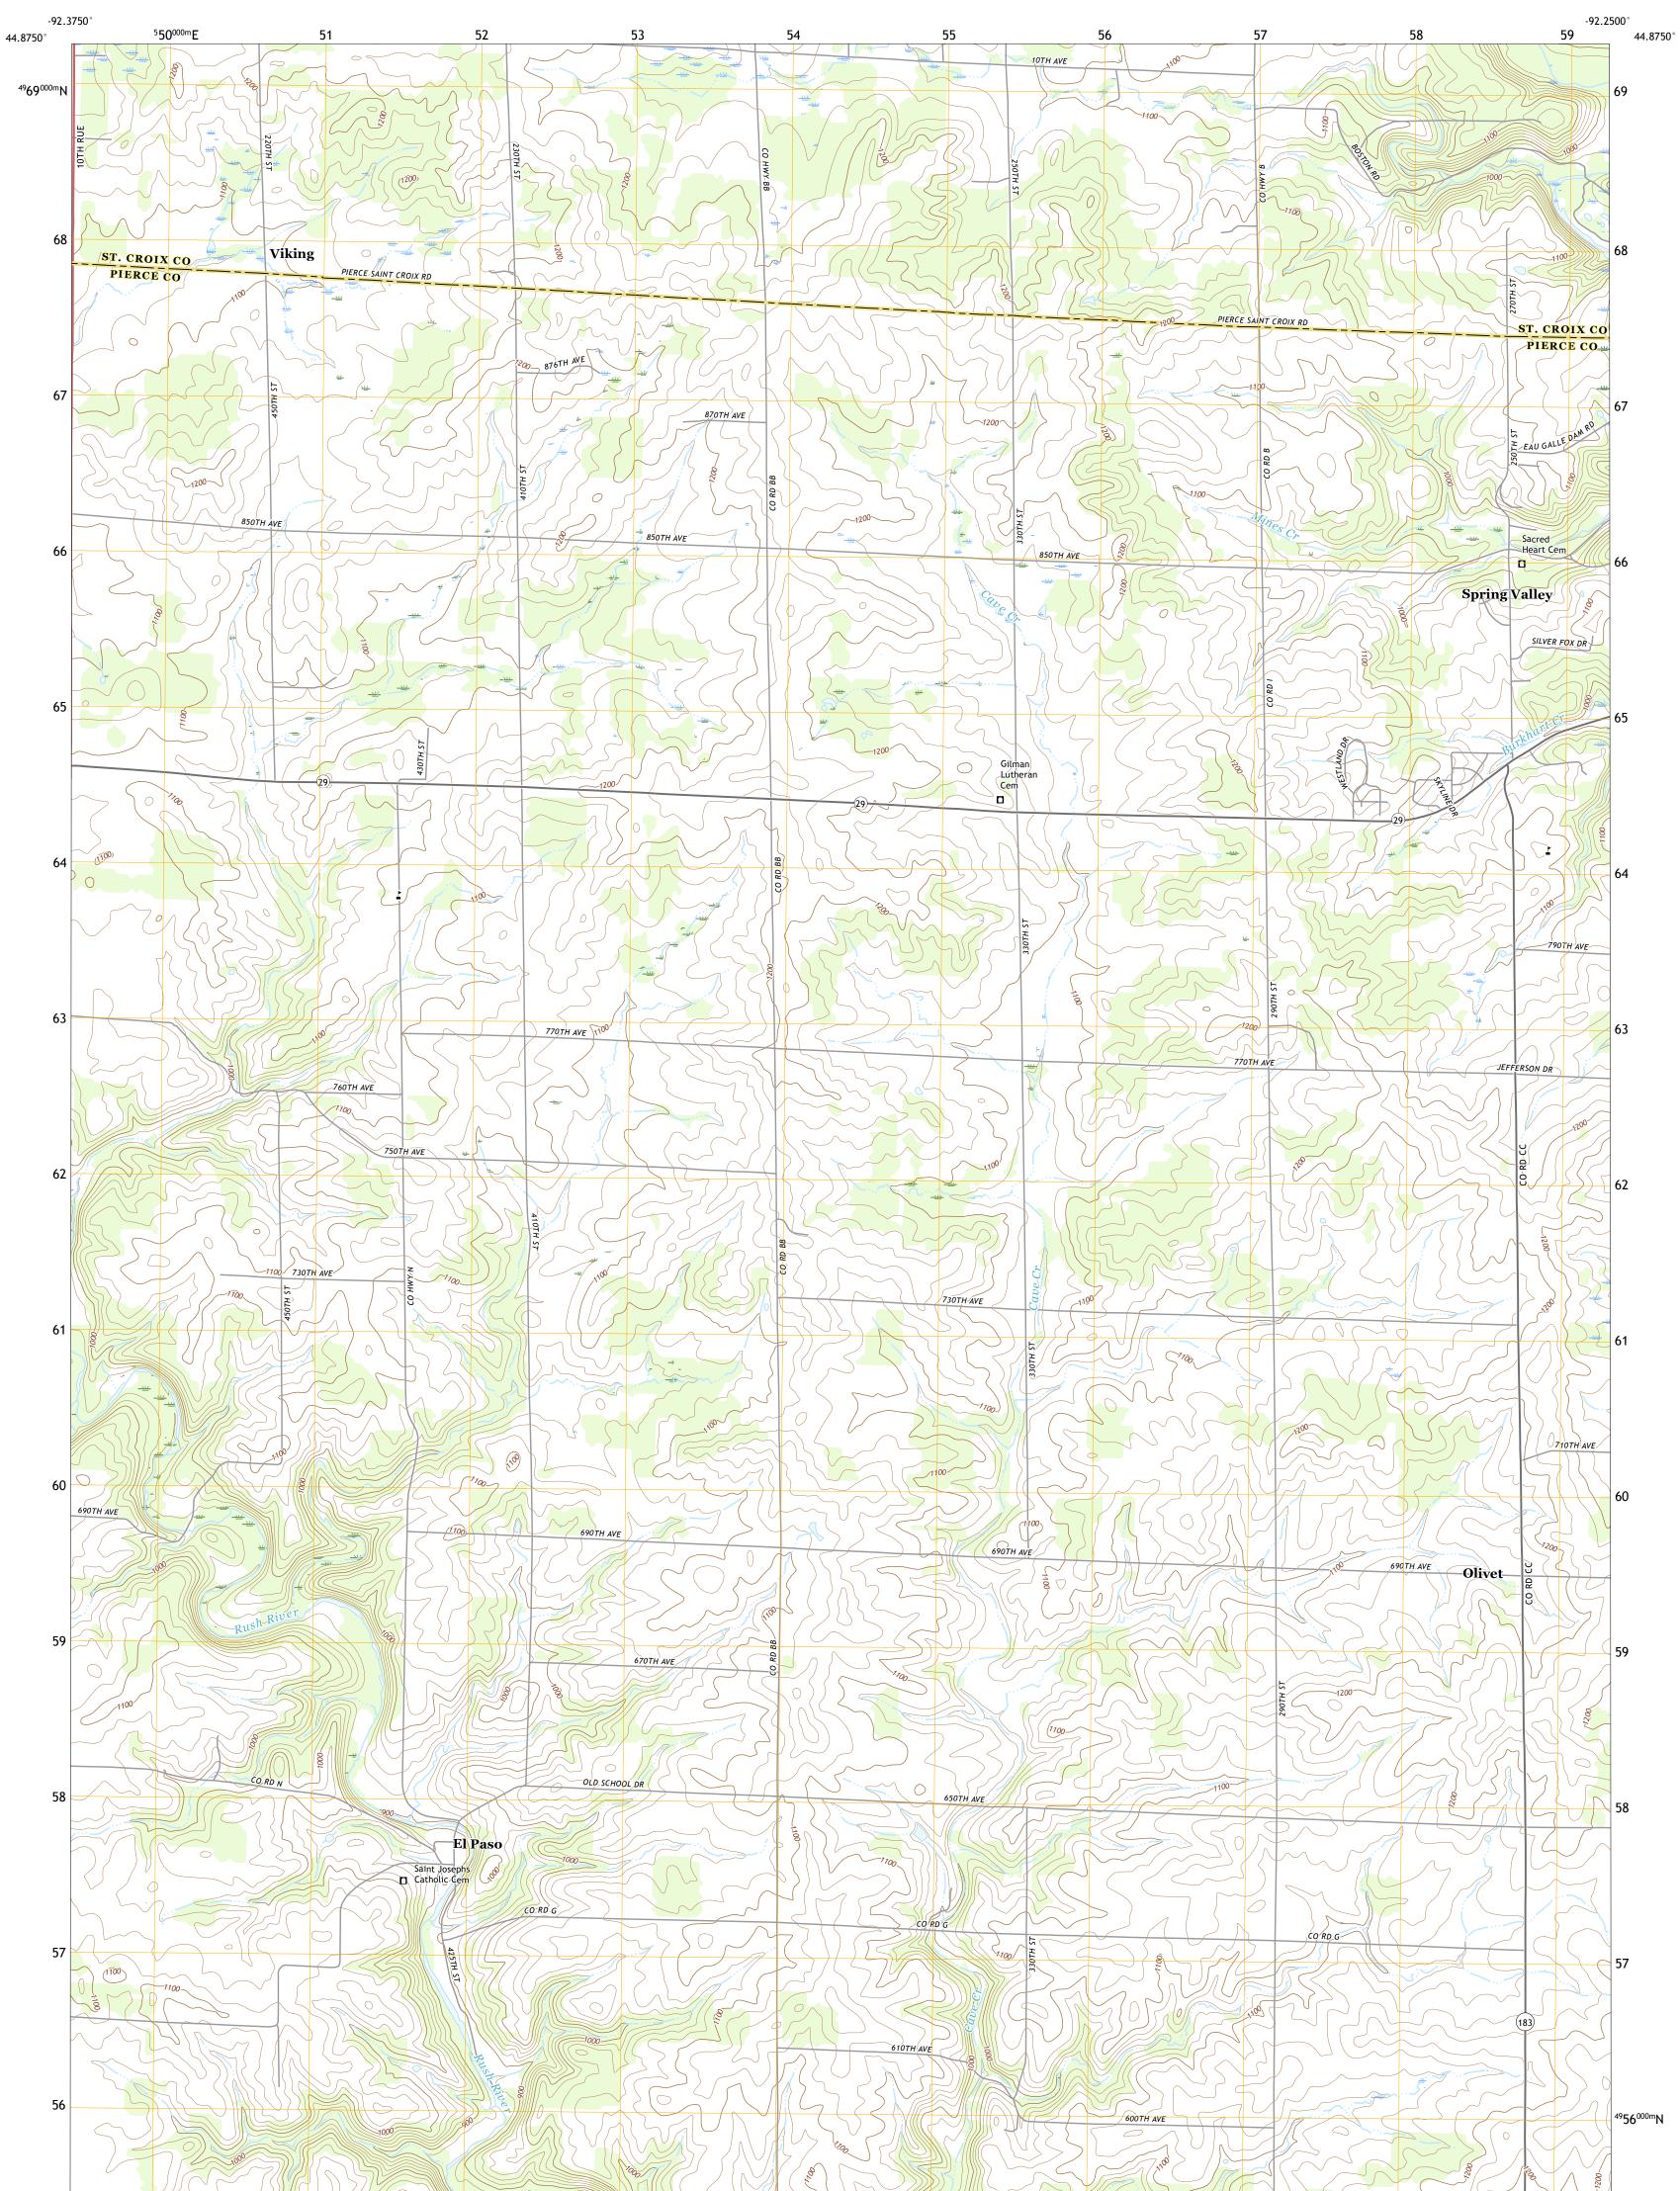

## U.S. DEPARTMENT OF THE INTERIOR U.S. GEOLOGICAL SURVEY

EL PASO QUADRANGLE WISCONSIN 7.5-MINUTE SERIES

Produced by the United States Geological Survey North American Datum of 1983 (NAD83) World Geodetic System of 1984 (WGS84). Projection and 1 000-meter grid:Universal Transverse Mercator, Zone 15T This map is not a legal document. Boundaries may be generalized for this map scale. Private lands within government reservations may not be shown. Obtain permission before entering private lands.

Imagery.... Roads..... Names..... .....NAIP, July 2017 - November 2017 .... U.S. Census Bureau, 2015 - 2018 .....GNIS, 1980 - 2016 Public Land Survey System..... Wetlands.....FWS National Wetlands Inventory 2001