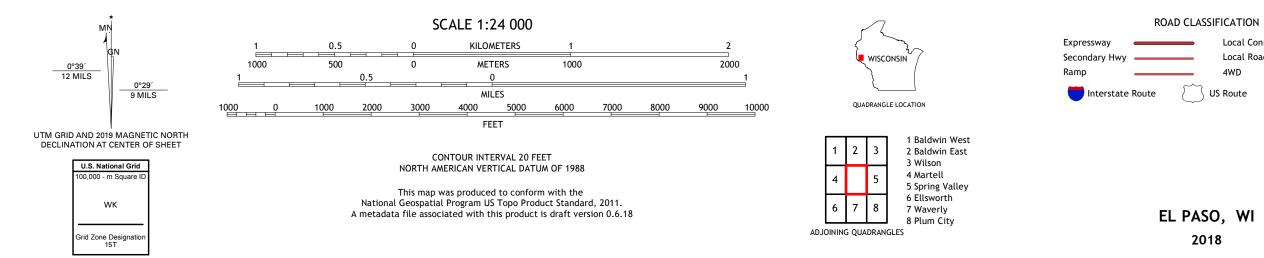

## U.S. DEPARTMENT OF THE INTERIOR U.S. GEOLOGICAL SURVEY

EL PASO QUADRANGLE WISCONSIN 7.5-MINUTE SERIES

Produced by the United States Geological Survey North American Datum of 1983 (NAD83) World Geodetic System of 1984 (WGS84). Projection and 1 000-meter grid:Universal Transverse Mercator, Zone 15T This map is not a legal document. Boundaries may be generalized for this map scale. Private lands within government reservations may not be shown. Obtain permission before entering private lands.

Local Connector \_\_\_\_

State Route

Local Road

4WD