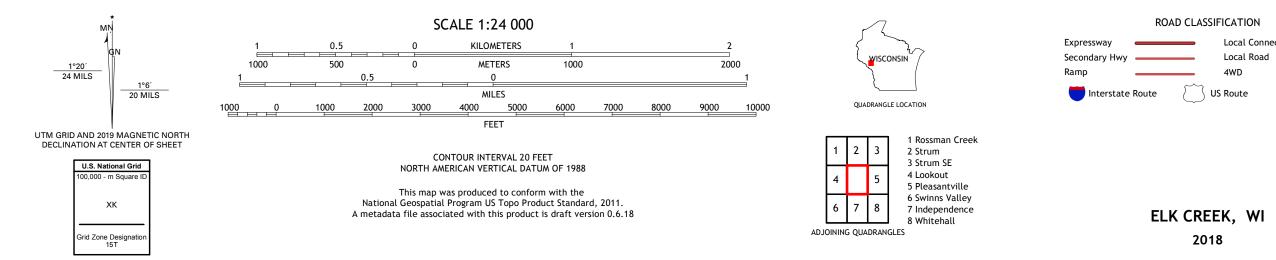

ELK CREEK QUADRANGLE WISCONSIN - TREMPEALEAU COUNTY 7.5-MINUTE SERIES

Produced by the United States Geological Survey North American Datum of 1983 (NAD83) World Geodetic System of 1984 (WGS84). Projection and 1 000-meter grid:Universal Transverse Mercator, Zone 15T This map is not a legal document. Boundaries may be generalized for this map scale. Private lands within government reservations may not be shown. Obtain permission before entering private lands.

## NSN. 7 6 4 3 0 1 6 4 0 3 1 5 7 NGA REF NO. US GS X 2 4 K 1 3 9 8 2

Local Connector

State Route

4WD