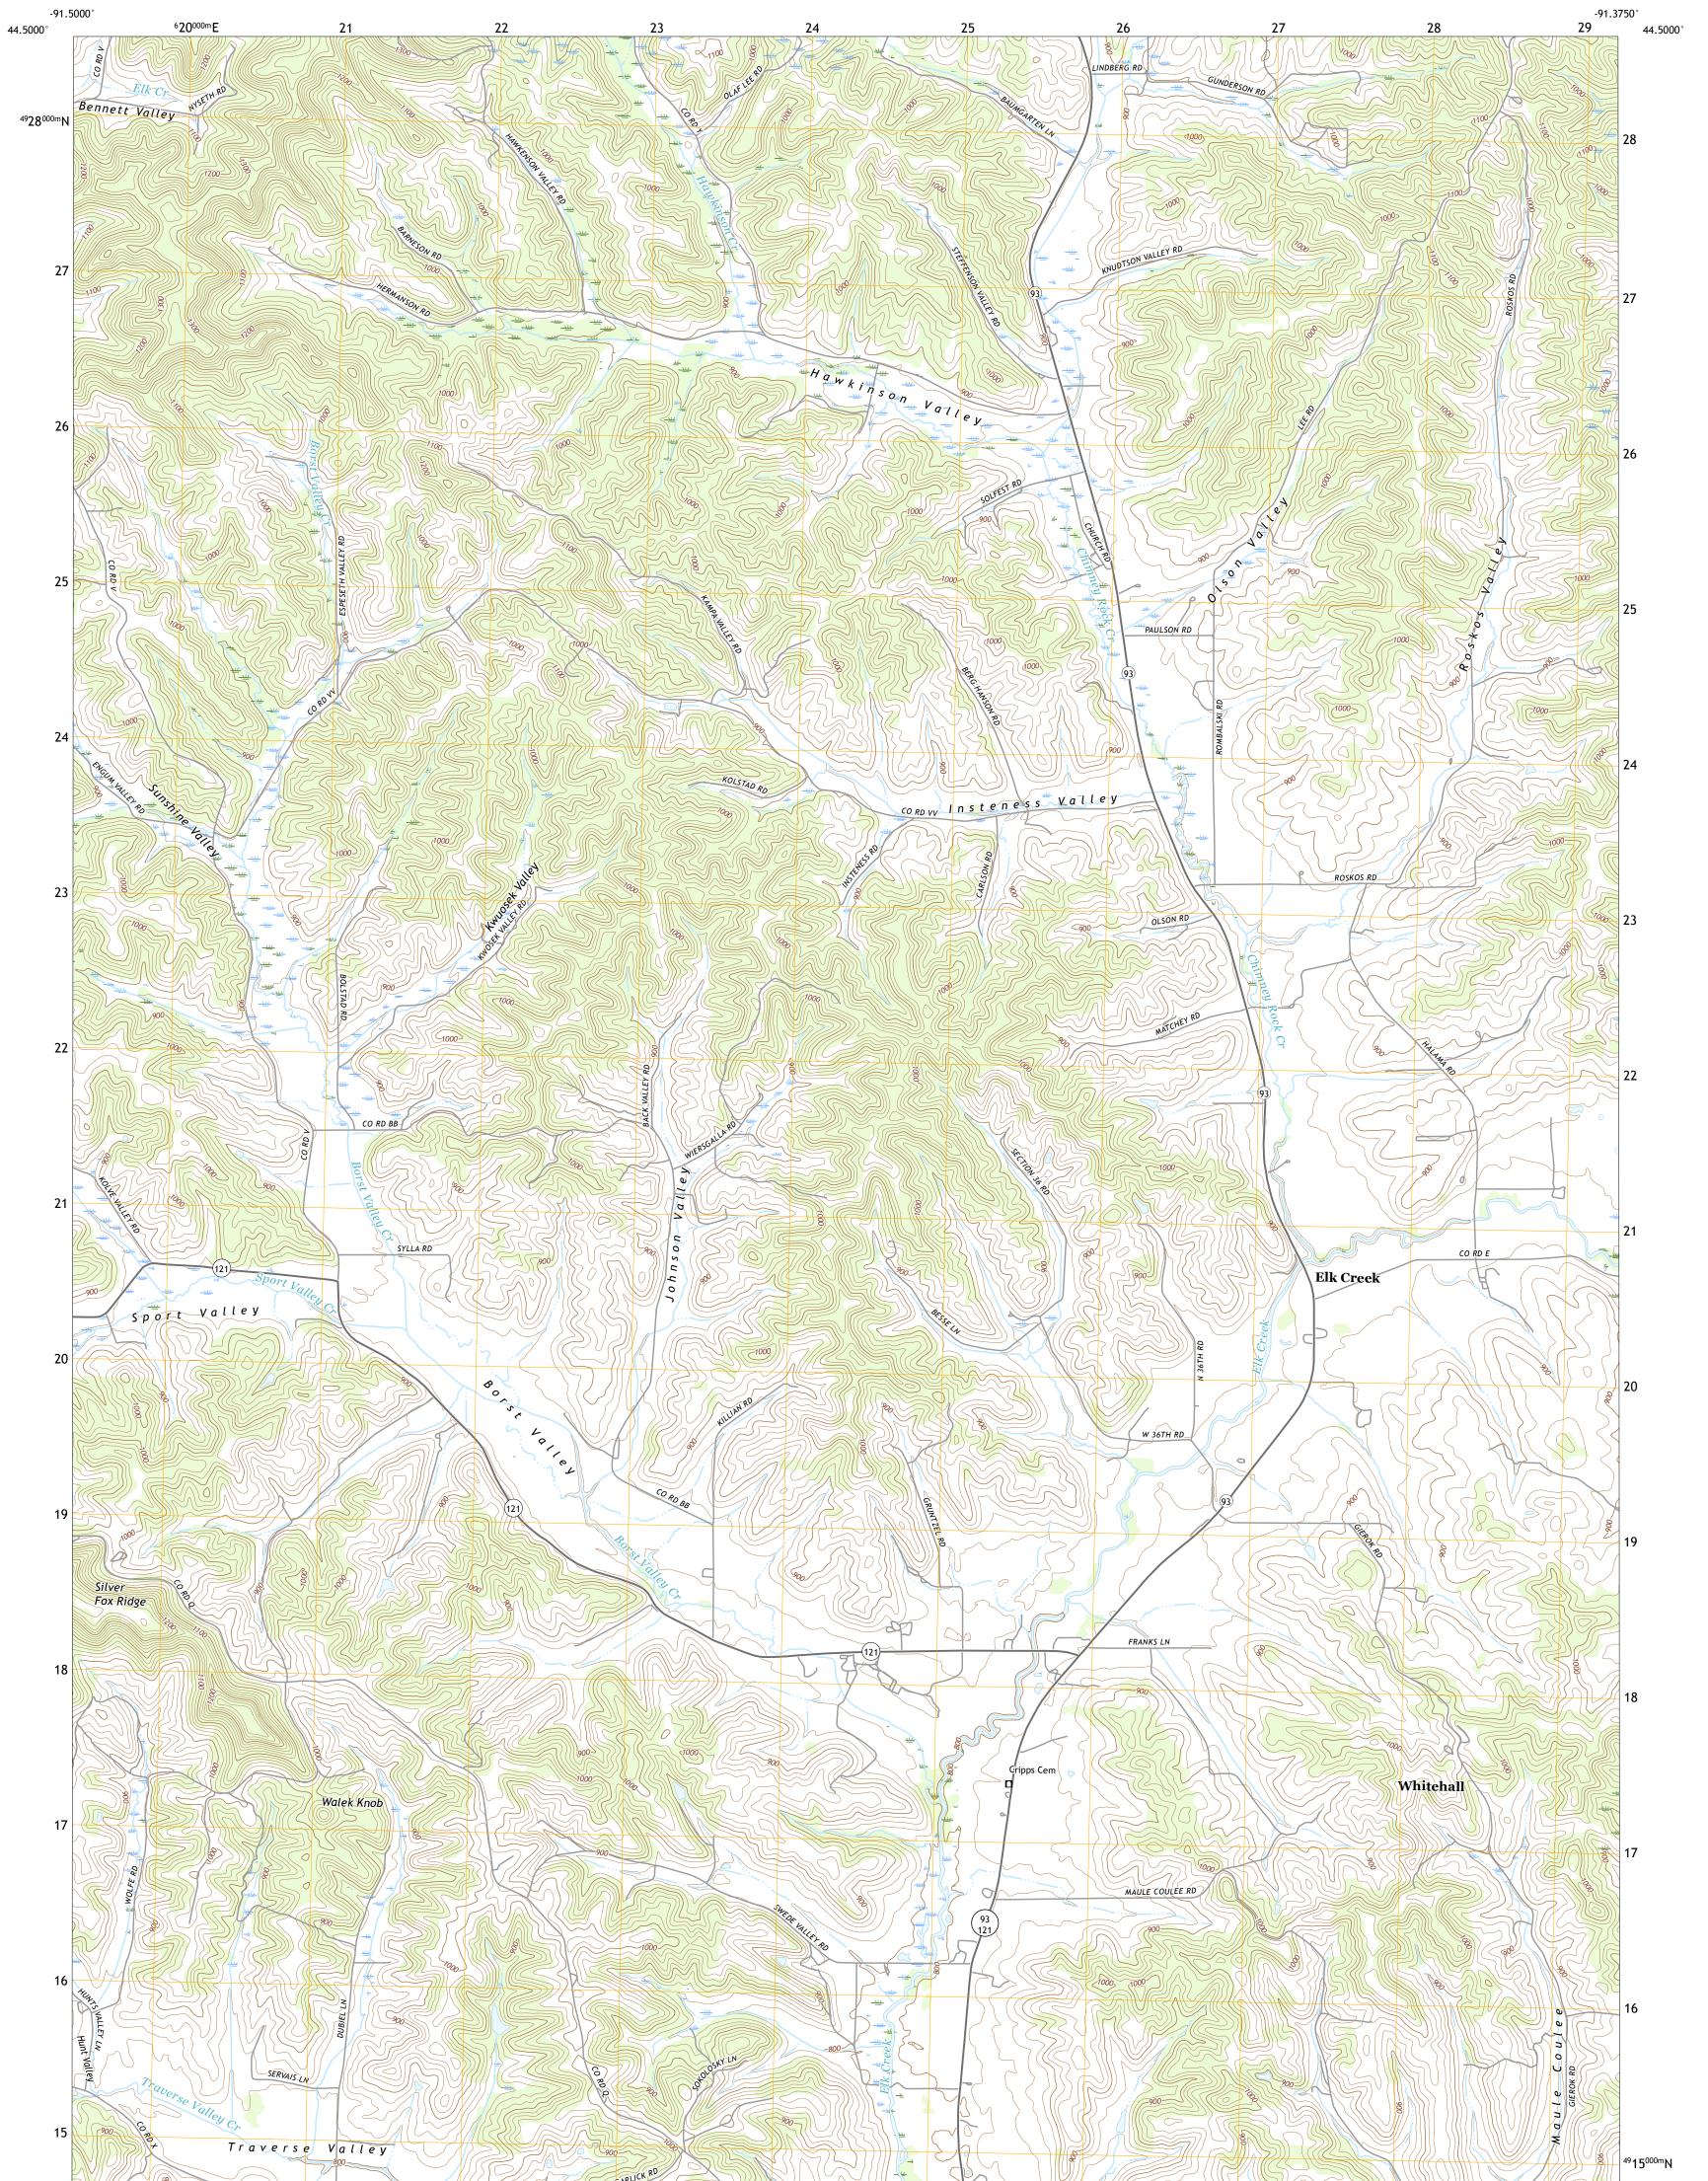

ELK CREEK QUADRANGLE WISCONSIN - TREMPEALEAU COUNTY 7.5-MINUTE SERIES

Produced by the United States Geological Survey North American Datum of 1983 (NAD83) World Geodetic System of 1984 (WGS84). Projection and 1 000-meter grid:Universal Transverse Mercator, Zone 15T This map is not a legal document. Boundaries may be generalized for this map scale. Private lands within government reservations may not be shown. Obtain permission before entering private lands.

Imagery.... Roads..... Names..... ......NAIP, July 2017 - November 2017 U.S. Census Bureau, 2018 .....GNIS, 1980 - 2016 Public Land Survey System..... Wetlands.....FWS National Wetlands Inventory 2001

## NSN. 7 6 4 3 0 1 6 4 0 3 1 5 7 NGA REF NO. US GS X 2 4 K 1 3 9 8 2

Local Connector

State Route

4WD