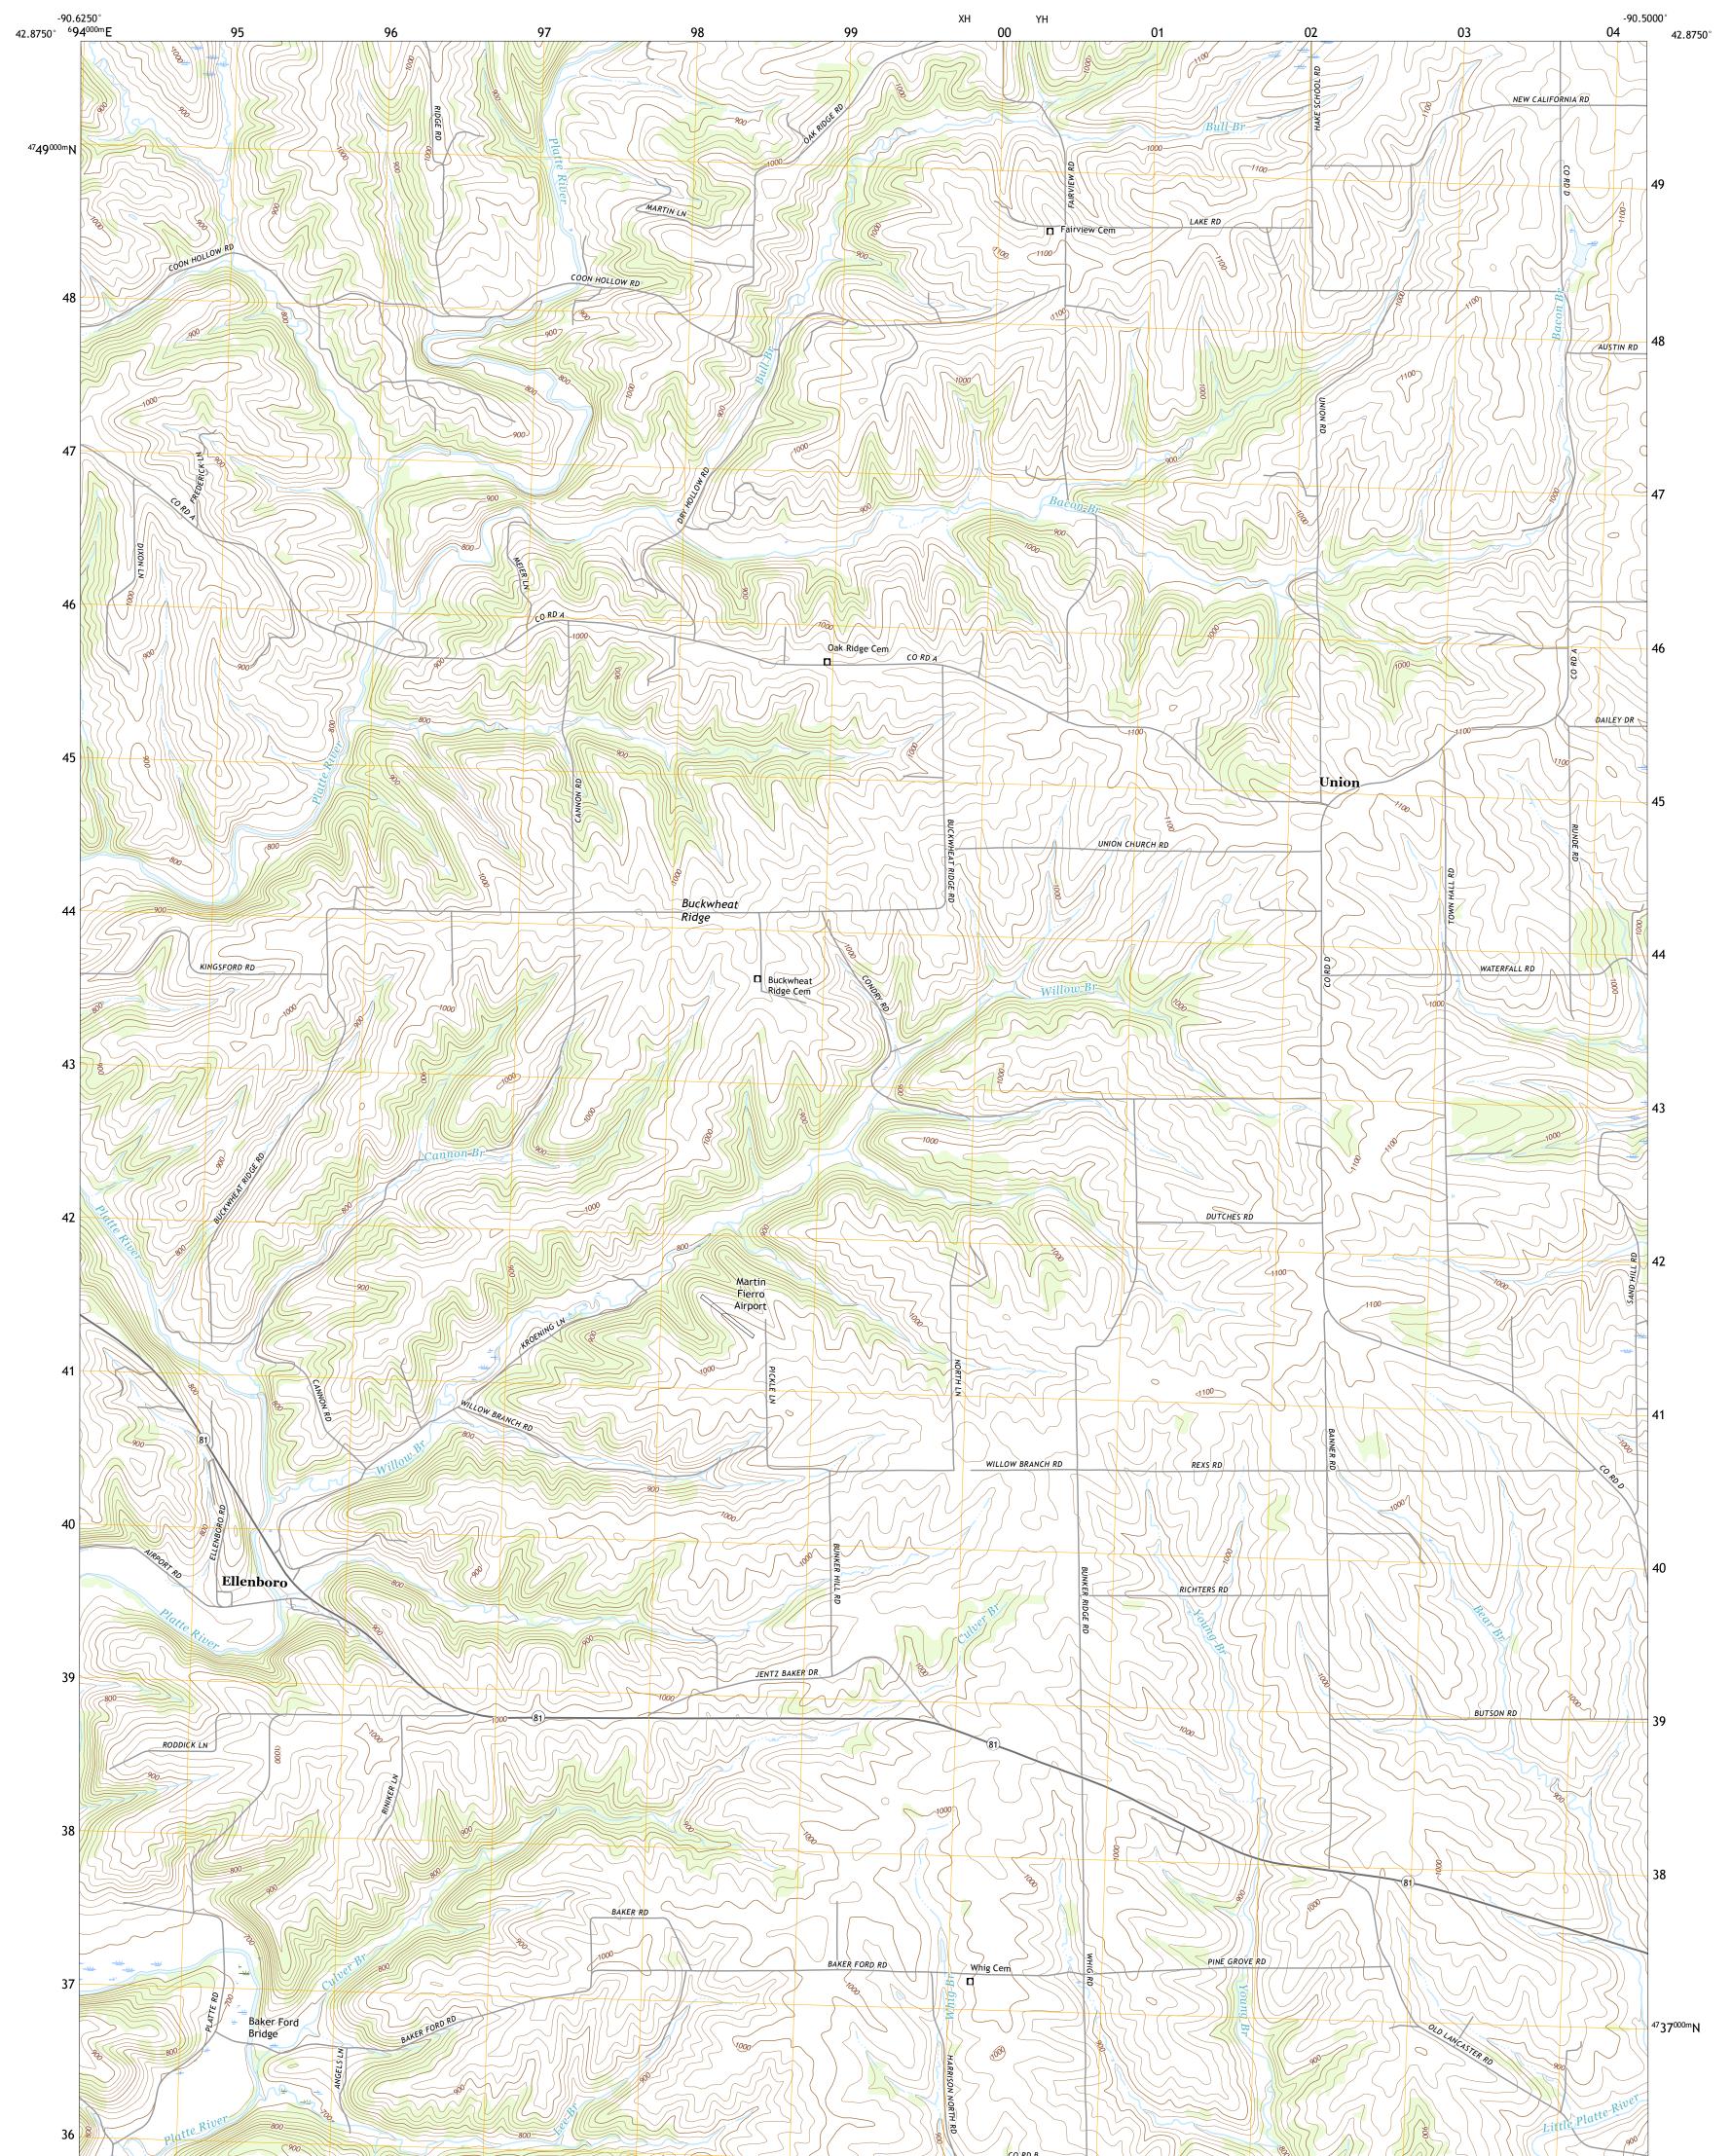

## U.S. DEPARTMENT OF THE INTERIOR U.S. GEOLOGICAL SURVEY

ELLENBORO QUADRANGLE WISCONSIN - GRANT COUNTY 7.5-MINUTE SERIES

Produced by the United States Geological Survey North American Datum of 1983 (NAD83) World Geodetic System of 1984 (WGS84). Projection and 1 000-meter grid:Universal Transverse Mercator, Zone 15T This map is not a legal document. Boundaries may be generalized for this map scale. Private lands within government reservations may not be shown. Obtain permission before entering private lands.

Public Land Survey System.... Wetlands......FWS National Wetlands 2006 Inventory

Local Connector

State Route

Local Road

4WD