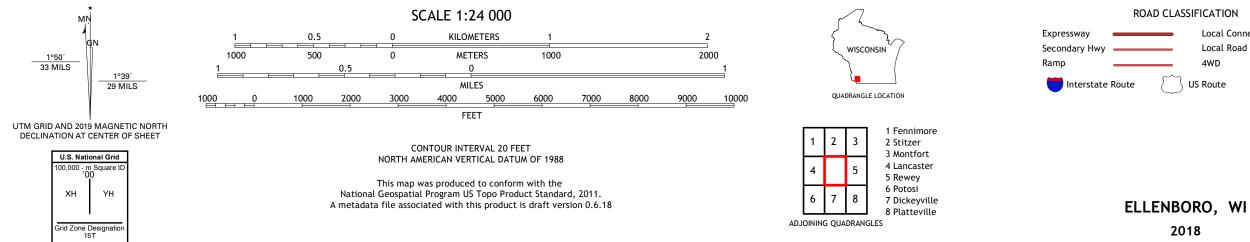

## U.S. DEPARTMENT OF THE INTERIOR U.S. GEOLOGICAL SURVEY

ELLENBORO QUADRANGLE WISCONSIN - GRANT COUNTY 7.5-MINUTE SERIES

Produced by the United States Geological Survey North American Datum of 1983 (NAD83) World Geodetic System of 1984 (WGS84). Projection and 1 000-meter grid:Universal Transverse Mercator, Zone 15T This map is not a legal document. Boundaries may be generalized for this map scale. Private lands within government reservations may not be shown. Obtain permission before entering private lands.

Public Land Survey System.... Wetlands......FWS National Wetlands 2006 Inventory

Local Connector

State Route

Local Road

4WD