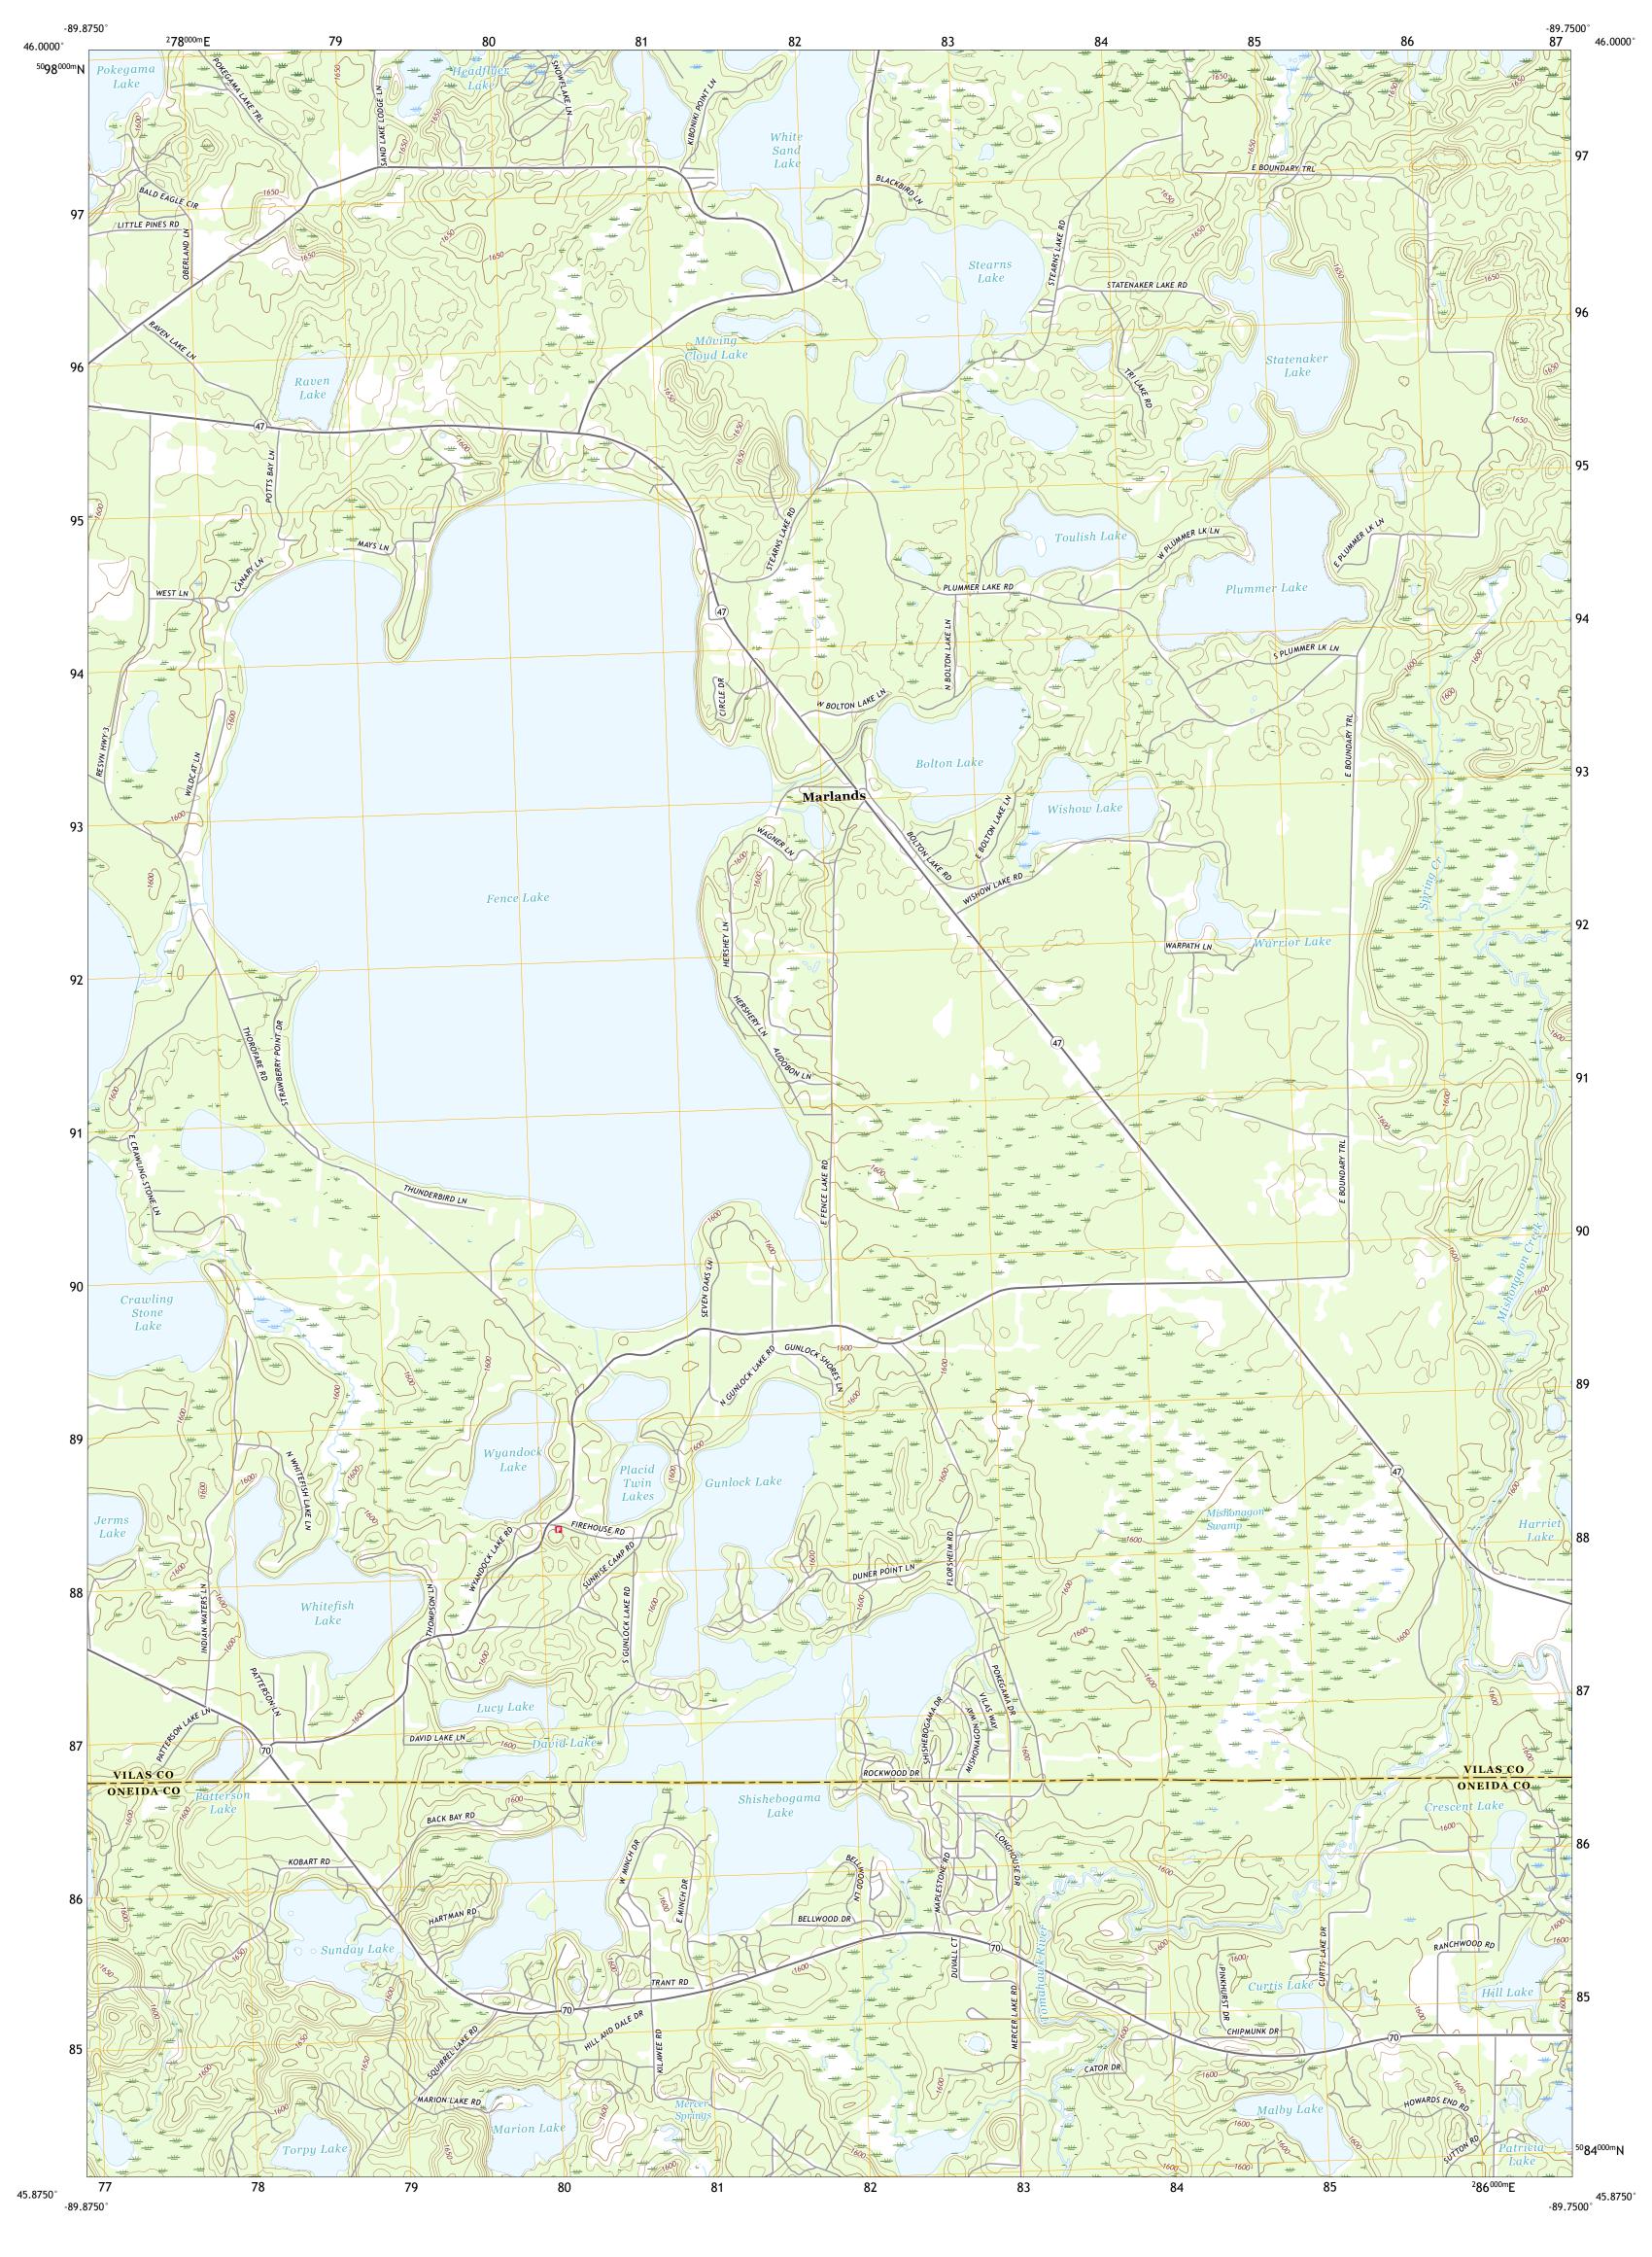

Produced by the United States Geological Survey North American Datum of 1983 (NAD83) World Geodetic System of 1984 (WGS84). Projection and 1 000-meter grid:Universal Transverse Mercator, Zone 16T This map is not a legal document. Boundaries may be generalized for this map scale. Private lands within government reservations may not be shown. Obtain permission before entering private lands. 

Wetlands

Public Land Survey System..... Wetlands.....FWS

Grid Zone Designation

This map was produced to conform with the National Geospatial Program US Topo Product Standard, 2011. A metadata file associated with this product is draft version 0.6.18