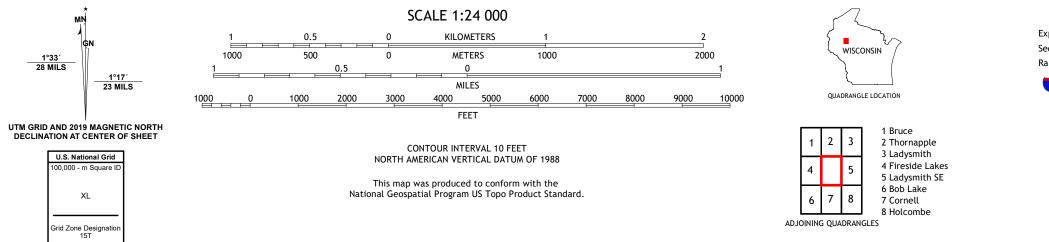

## U.S. DEPARTMENT OF THE INTERIOR U.S. GEOLOGICAL SURVEY

FLAMBEAU RIDGE QUADRANGLE WISCONSIN 7.5-MINUTE SERIES

**Produced by the United States Geological Survey** North American Datum of 1983 (NAD83) World Geodetic System of 1984 (WGS84). Projection and 1 000-meter grid:Universal Transverse Mercator, Zone 15T This map is not a legal document. Boundaries may be generalized for this map scale. Private lands within government reservations may not be shown. Obtain permission before entering private lands.

1°33´ 28 MILS

ROAD CLASSIFICATION Local Connector 🛛 🗕 Expressway Local Road Secondary Hwy \_\_\_\_\_ Ramp 4WD US Route State Route 🛑 Interstate Route

FLAMBEAU RIDGE, WI 2022