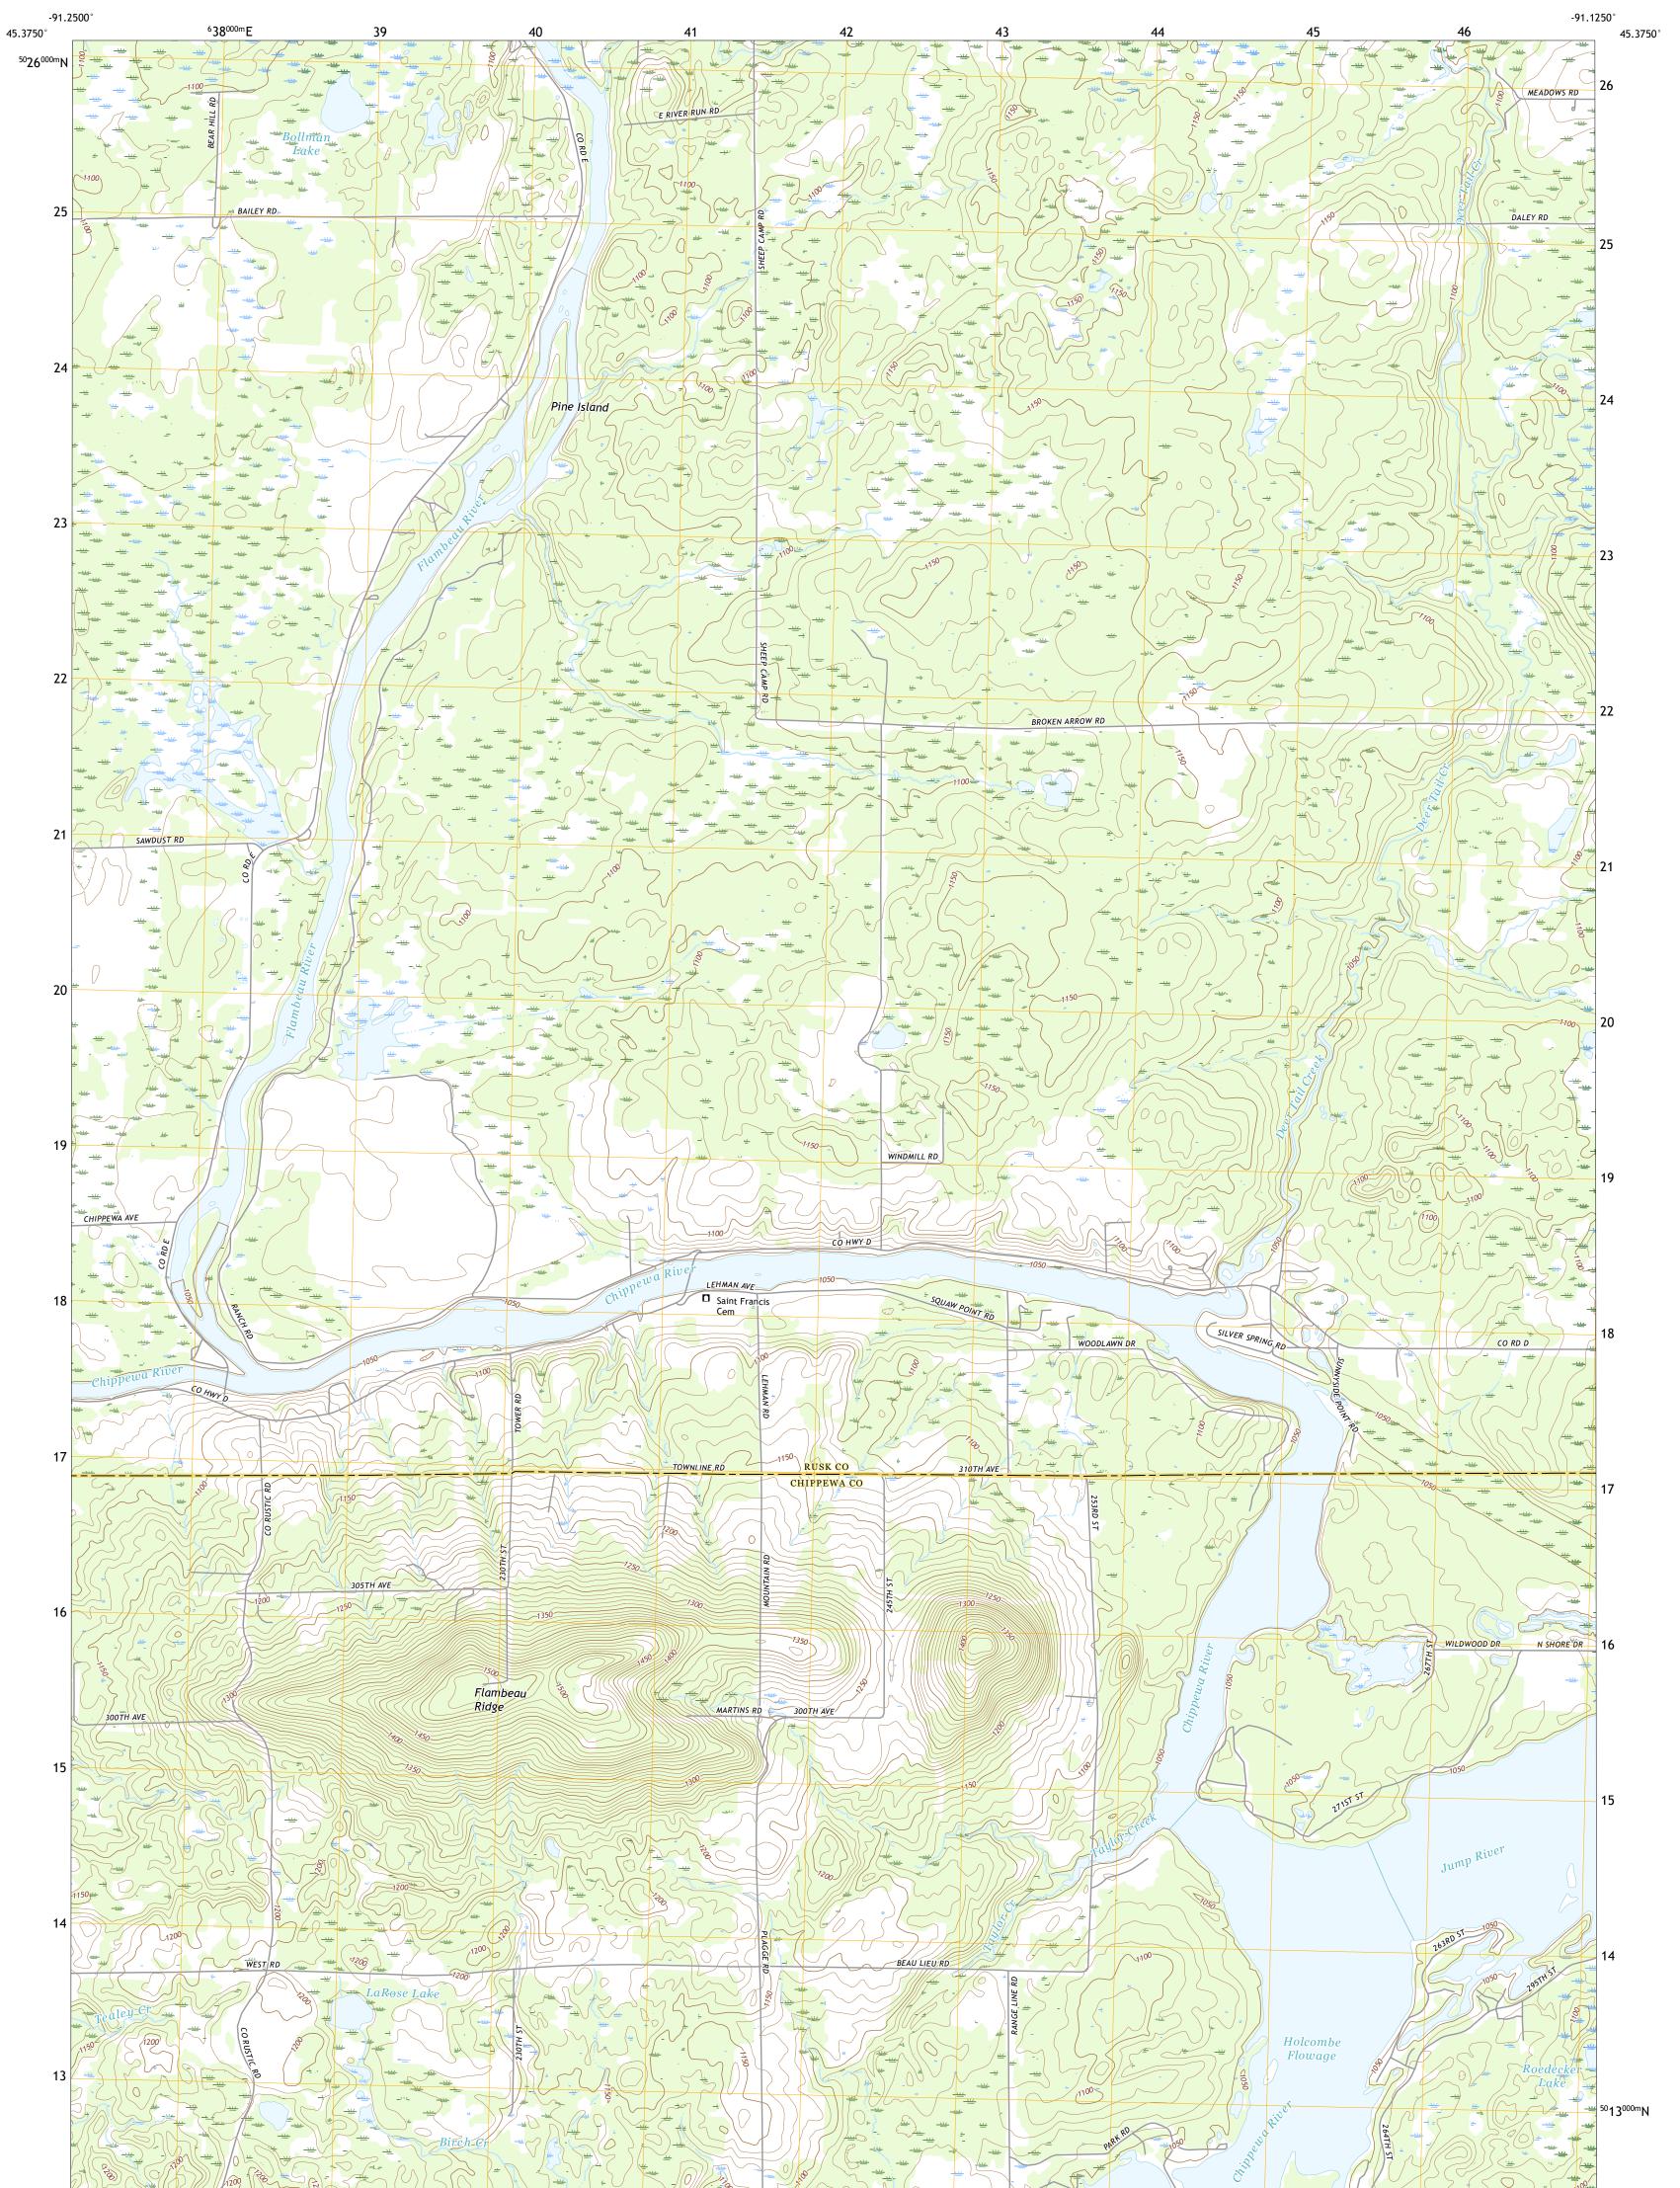

## U.S. DEPARTMENT OF THE INTERIOR U.S. GEOLOGICAL SURVEY

FLAMBEAU RIDGE QUADRANGLE WISCONSIN 7.5-MINUTE SERIES

**Produced by the United States Geological Survey** North American Datum of 1983 (NAD83) World Geodetic System of 1984 (WGS84). Projection and 1 000-meter grid:Universal Transverse Mercator, Zone 15T This map is not a legal document. Boundaries may be generalized for this map scale. Private lands within government reservations may not be shown. Obtain permission before entering private lands.