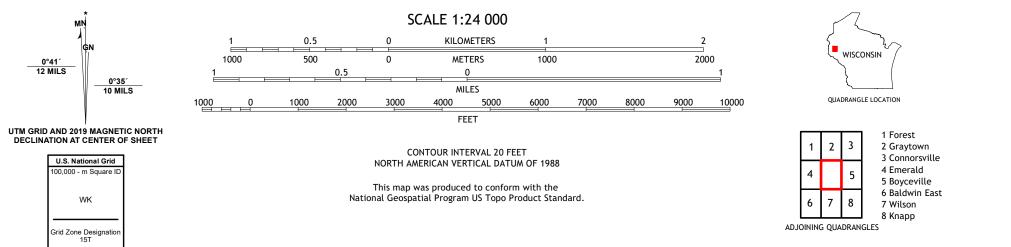

## U.S. DEPARTMENT OF THE INTERIOR U.S. GEOLOGICAL SURVEY

GLENWOOD CITY QUADRANGLE WISCONSIN 7.5-MINUTE SERIES

Produced by the United States Geological Survey North American Datum of 1983 (NAD83) World Geodetic System of 1984 (WGS84). Projection and 1 000-meter grid:Universal Transverse Mercator, Zone 15T This map is not a legal document. Boundaries may be generalized for this map scale. Private lands within government reservations may not be shown. Obtain permission before entering private lands.