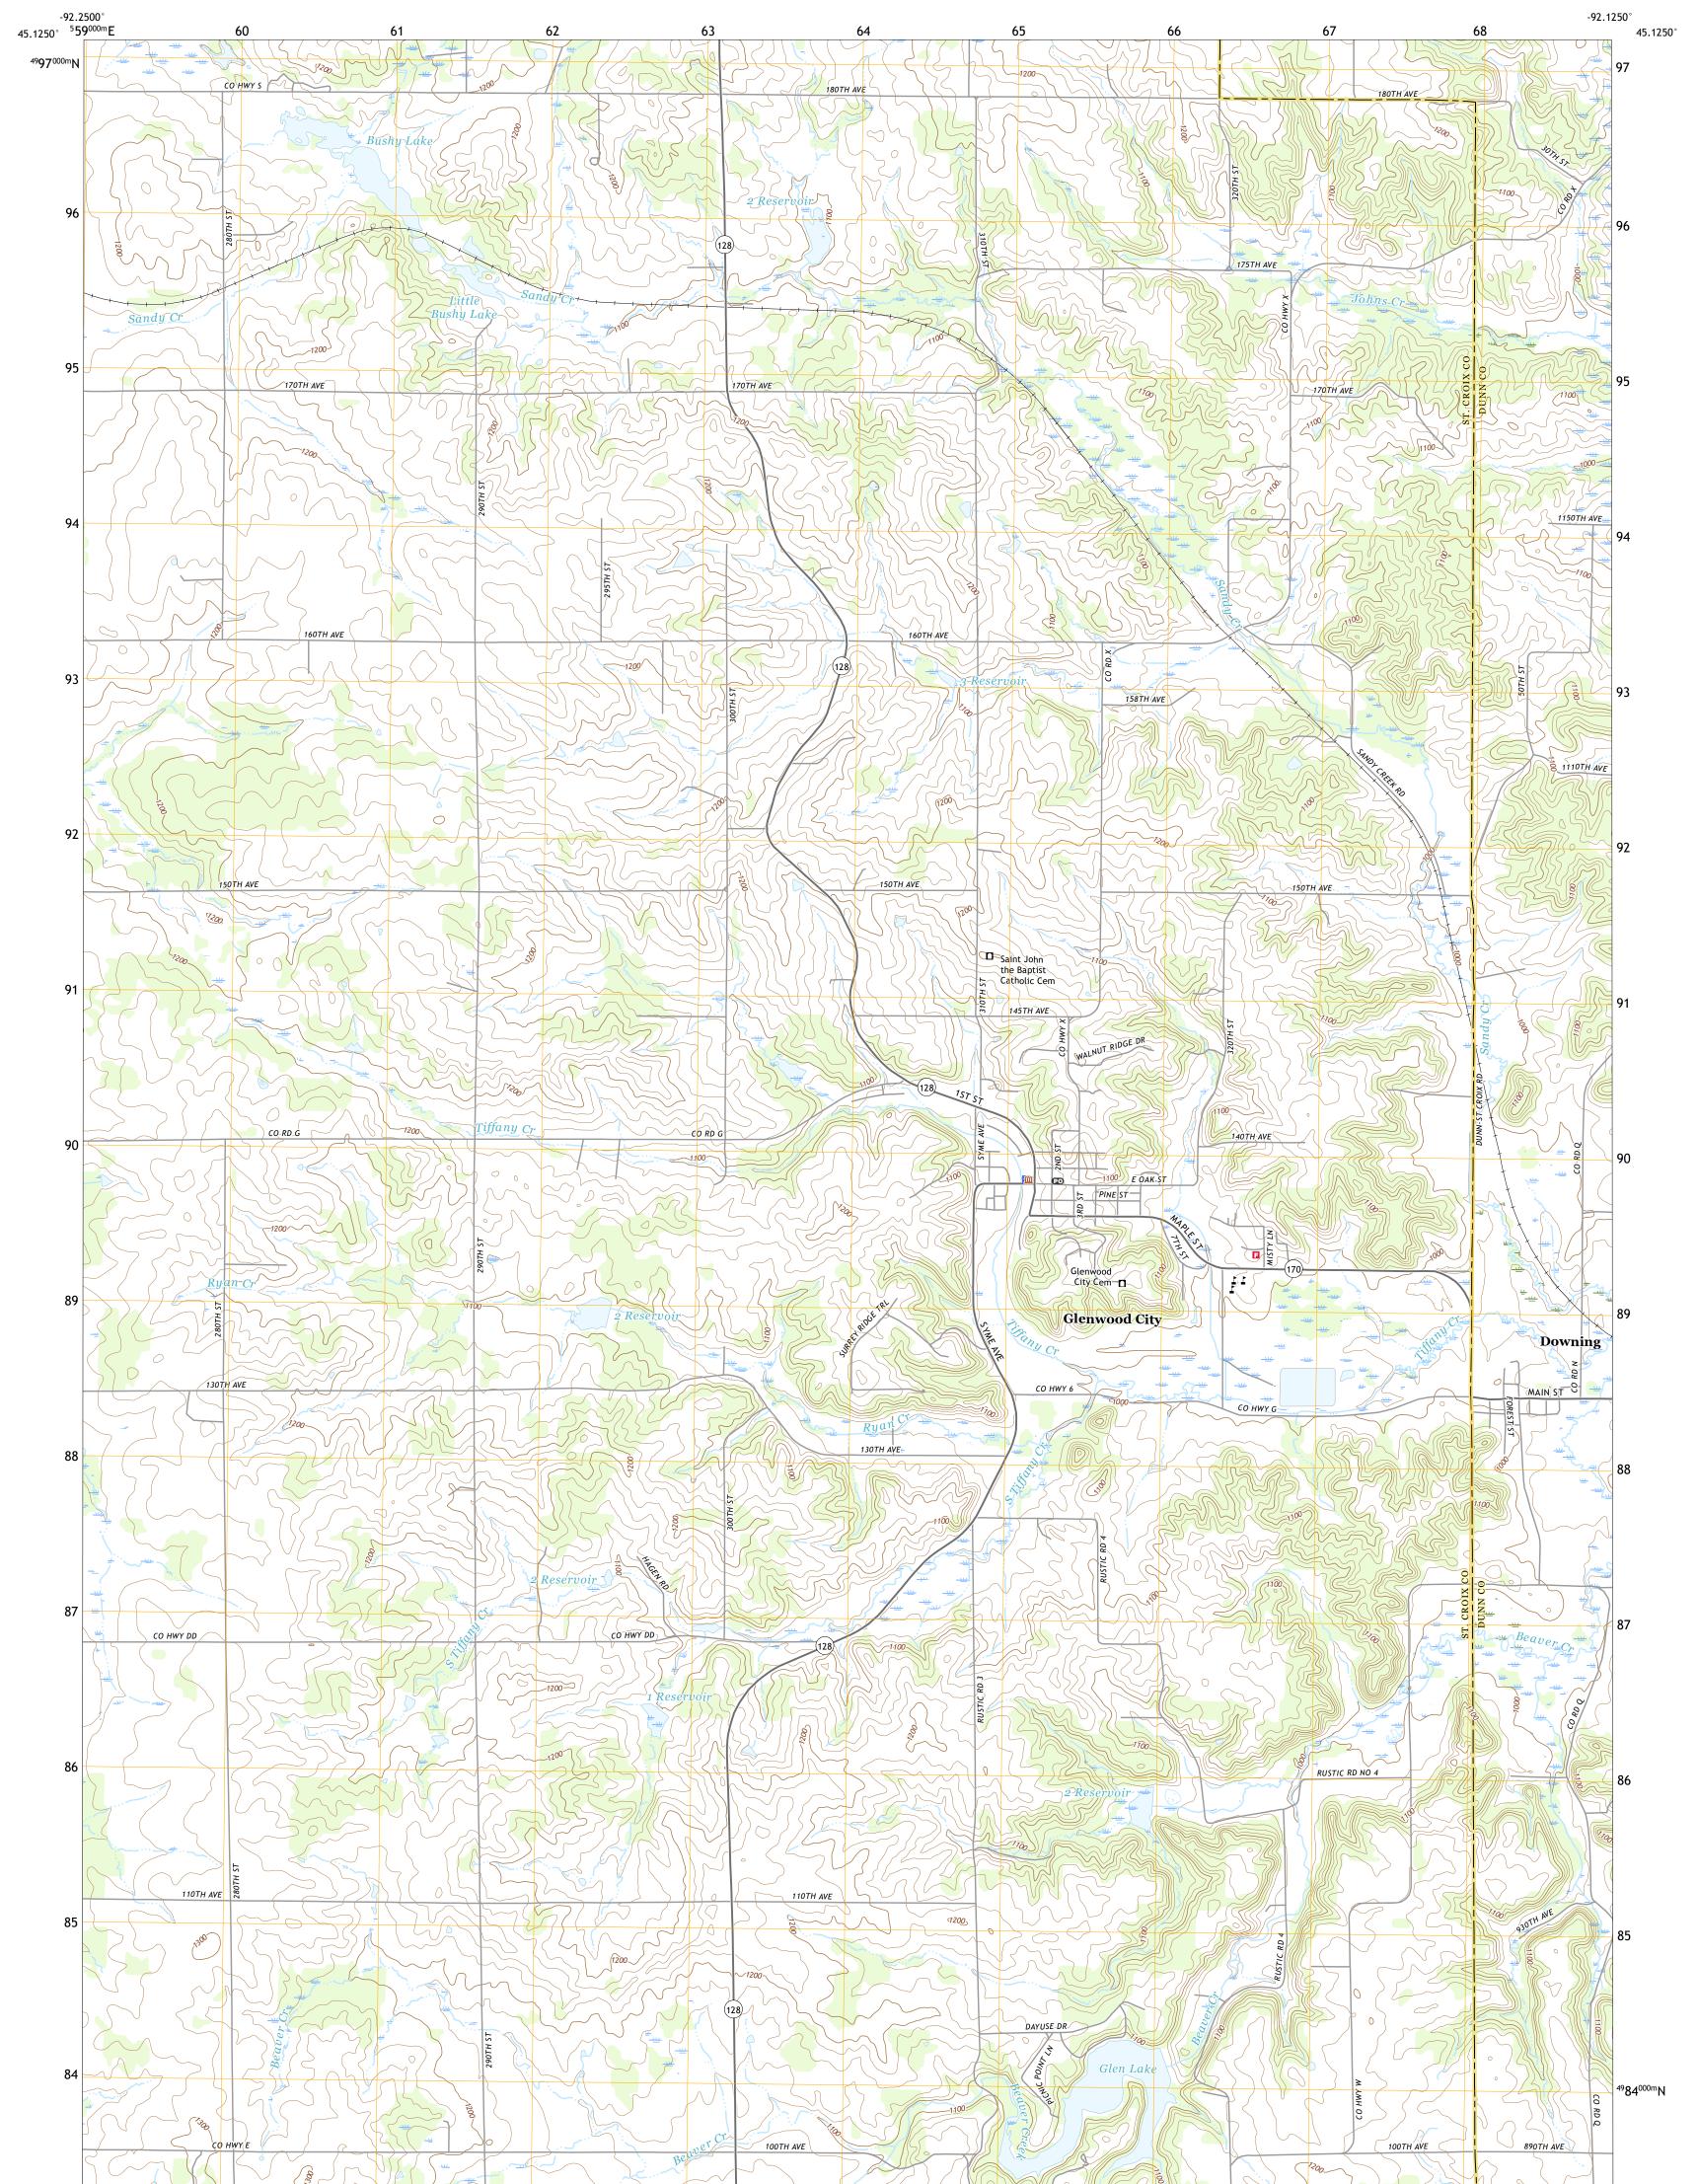

## U.S. DEPARTMENT OF THE INTERIOR U.S. GEOLOGICAL SURVEY

GLENWOOD CITY QUADRANGLE WISCONSIN 7.5-MINUTE SERIES

Produced by the United States Geological Survey North American Datum of 1983 (NAD83) World Geodetic System of 1984 (WGS84). Projection and 1 000-meter grid:Universal Transverse Mercator, Zone 15T This map is not a legal document. Boundaries may be generalized for this map scale. Private lands within government reservations may not be shown. Obtain permission before entering private lands.

Imagery......NAIP, August 2018 - August 2018 Roads......GNIS, 1995 - 2018 Names......GNIS, 1995 - 2021 Hydrography......GNIS, 1995 - 2021 Hydrography......National Hydrography Dataset, 2003 - 2018 Contours.....National Elevation Dataset, 2002 Boundaries.....Multiple sources; see metadata file 2019 - 2021 Public Land Survey System......BLM, 2017 - 2020 Wetlands.....FWS National Wetlands Inventory 2001 - 2014