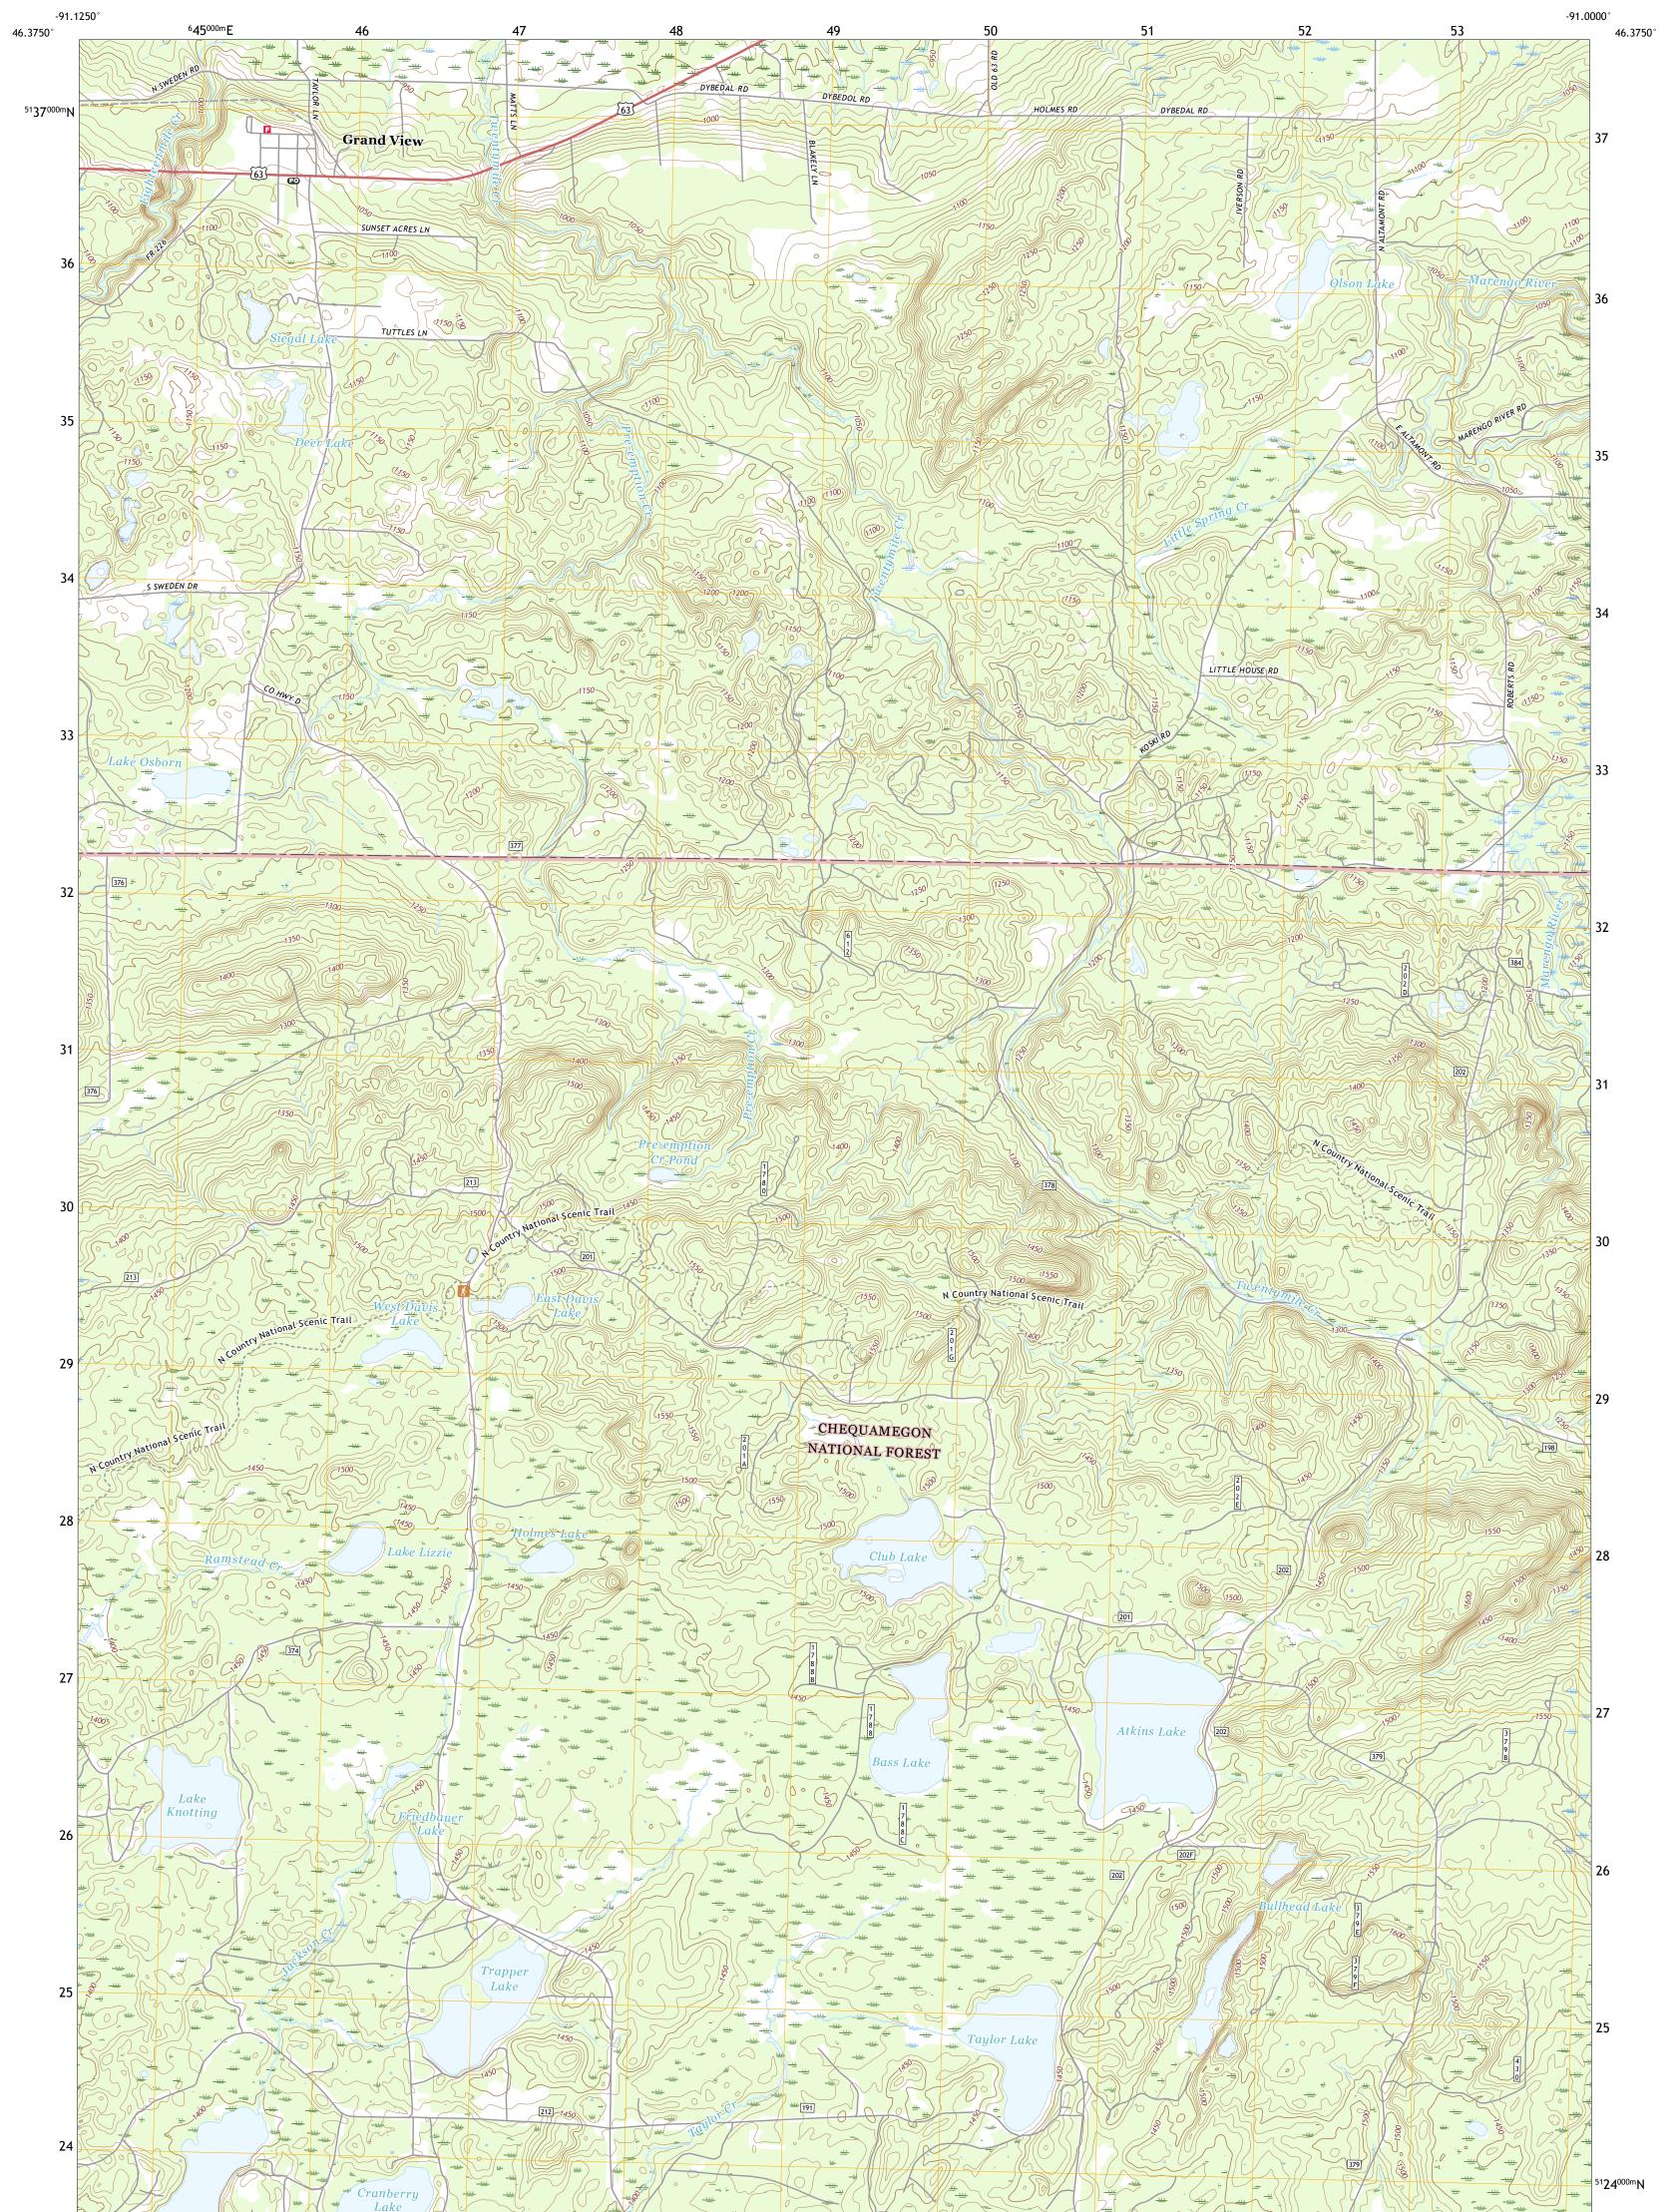

USSEST SEPARCE USSEST

GRAND VIEW QUADRANGLE WISCONSIN - BAYFIELD COUNTY 7.5-MINUTE SERIES

**Produced by the United States Geological Survey** North American Datum of 1983 (NAD83) World Geodetic System of 1984 (WGS84). Projection and 1 000-meter grid:Universal Transverse Mercator, Zone 15T This map is not a legal document. Boundaries may be generalized for this map scale. Private lands within government reservations may not be shown. Obtain permission before entering private lands.

Imagery......NAIP, July 2017 - November 2017 Roads......U.S. Census Bureau, 2018 Roads within US Forest Service Lands.......FSTopo Data with limited Forest Service updates, 2013 Names.......GNIS, 2010 - 2018 Hydrography......Sational Hydrography Dataset, 2000 - 2018 Contours.....National Elevation Dataset, 2009 Boundaries.....Multiple sources; see metadata file 2015 Public Land Survey System.......BLM, 2017 - 2018 Wetlands.....FWS National Wetlands Inventory 2012