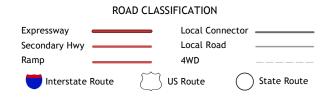

Produced by the United States Geological Survey North American Datum of 1983 (NAD83) World Geodetic System of 1984 (WGS84). Projection and 1 000-meter grid:Universal Transverse Mercator, Zone 15T This map is not a legal document. Boundaries may be generalized for this map scale. Private lands within government reservations may not be shown. Obtain permission before entering private lands.

Imagery.... Roads..... Names..... ......NAIP, July 2017 - November 2017 U.S. Census Bureau, 2018 ......GNIS, 1980 - 2018 Public Land Survey System..... Wetlands.....FWS National Wetlands Inventory 1996





2018

7.5-MINUTE SERIES

08

-90.3750°

44.6250°