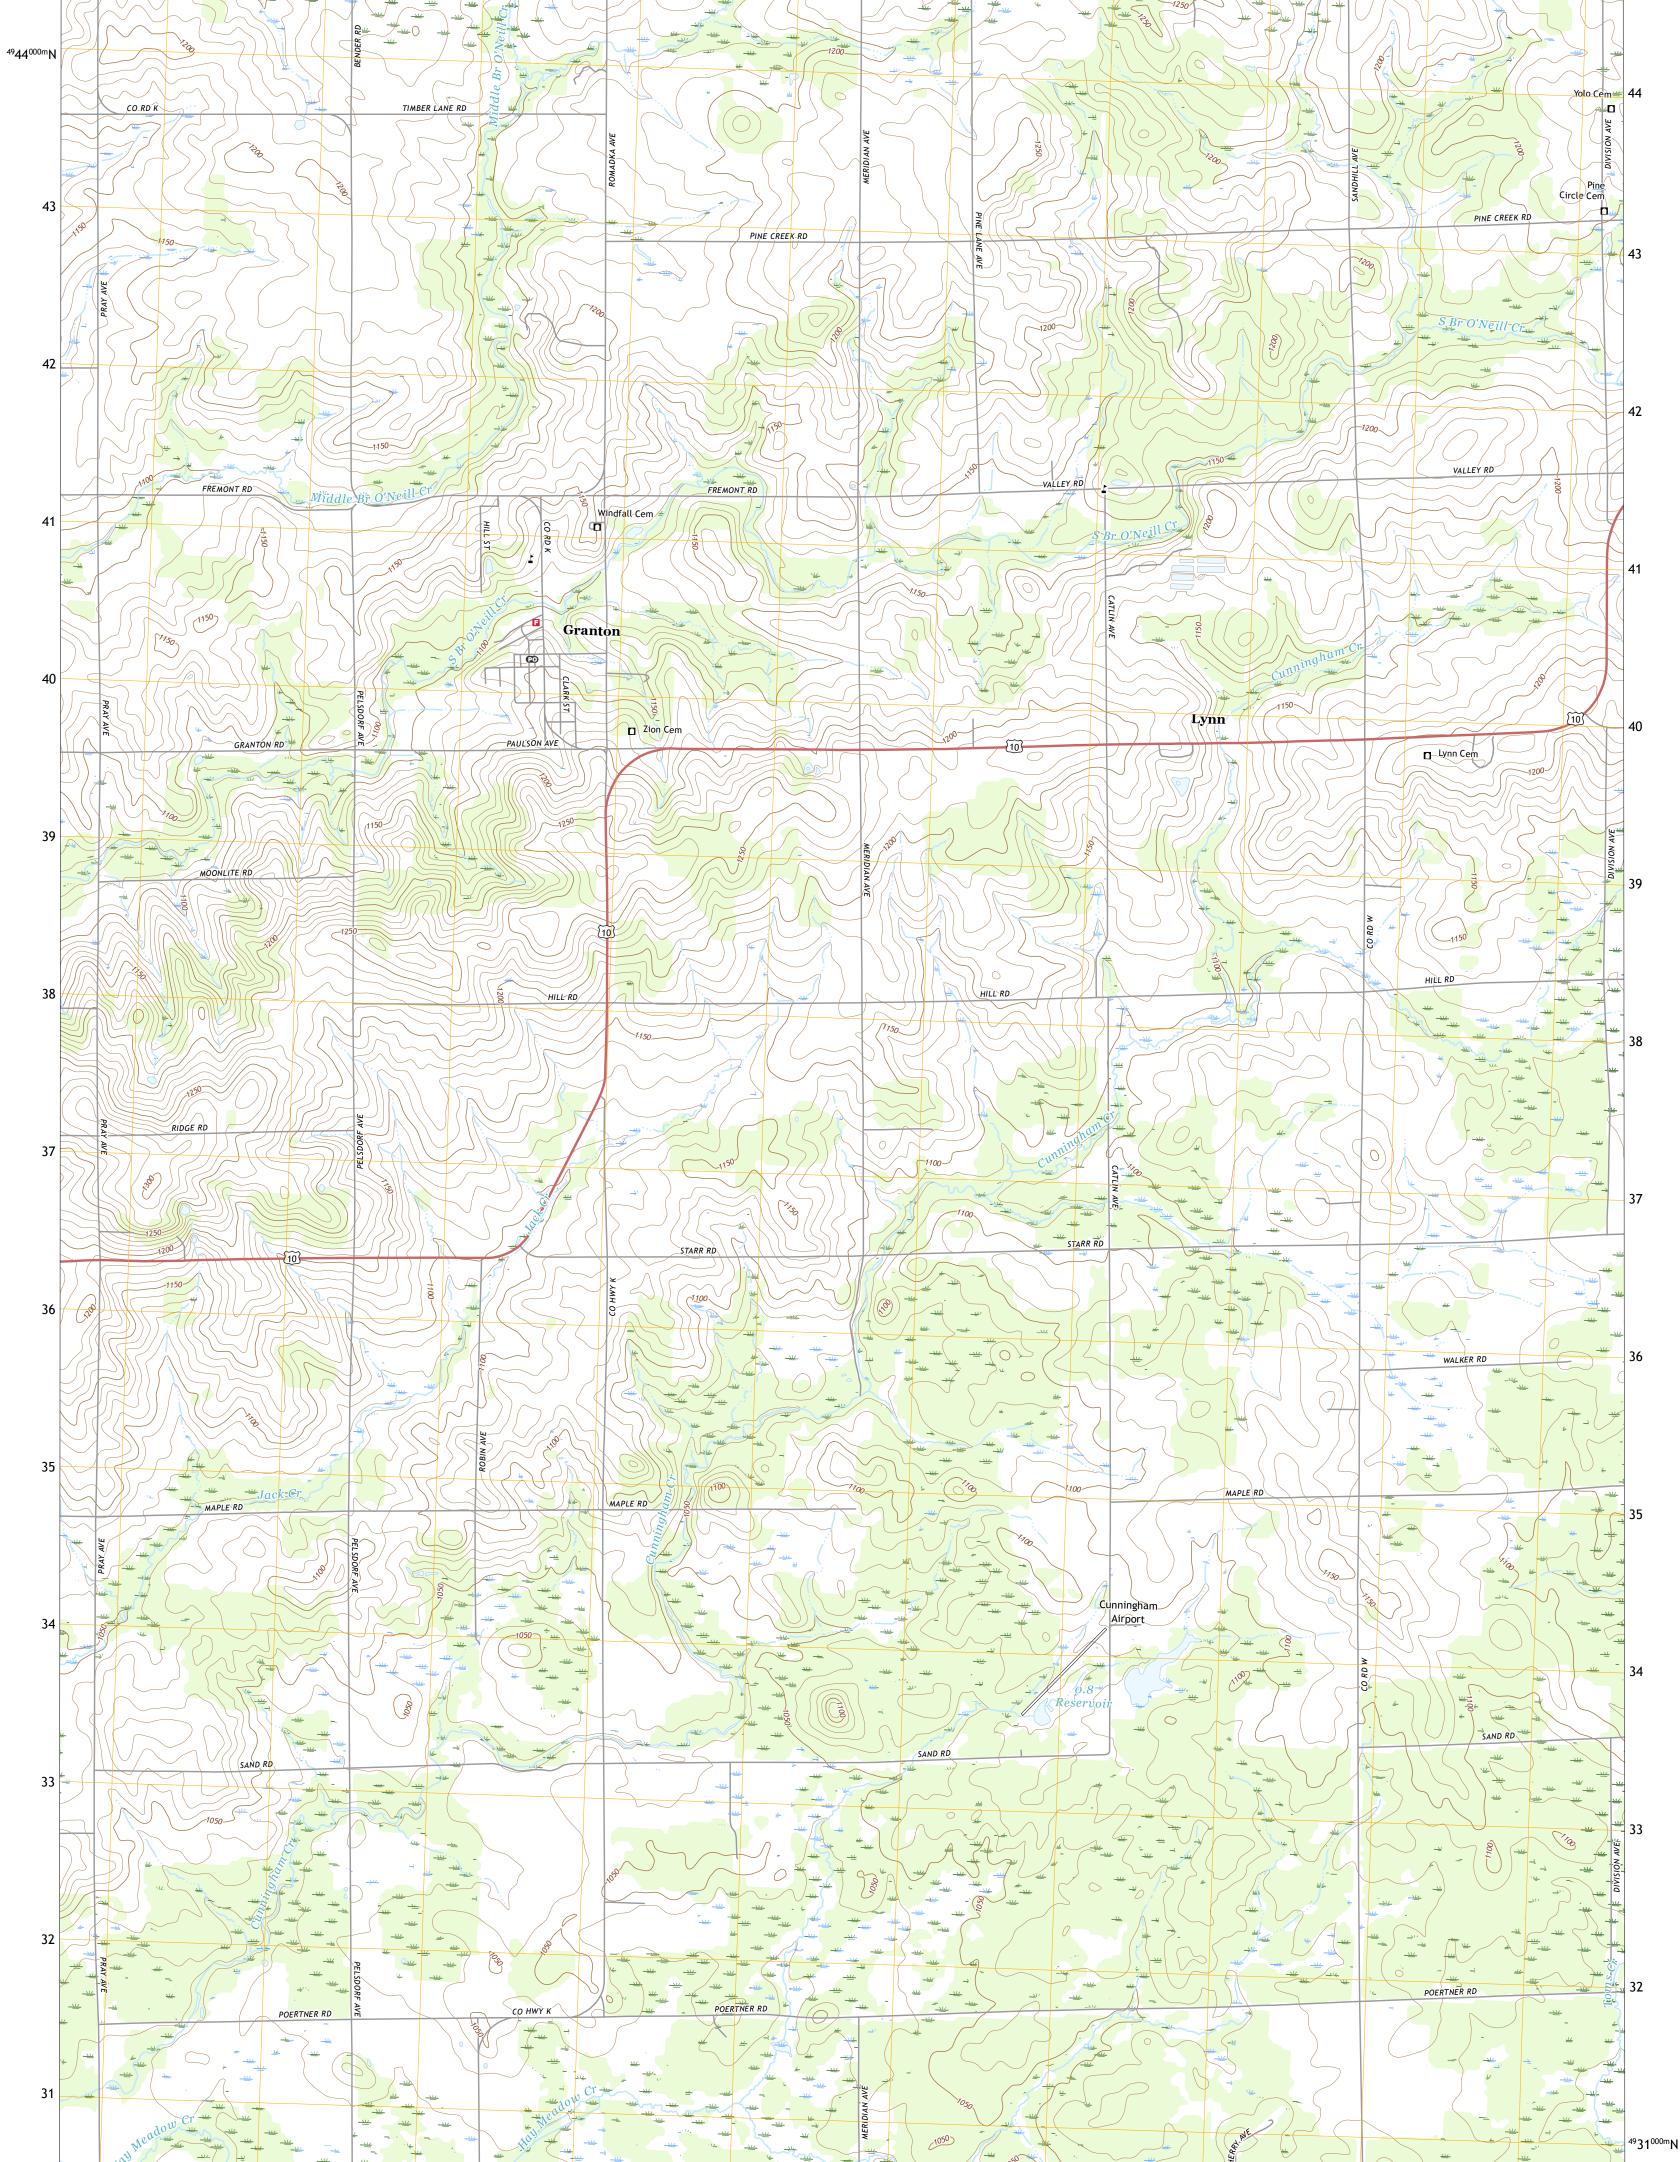

Produced by the United States Geological Survey North American Datum of 1983 (NAD83) World Geodetic System of 1984 (WGS84). Projection and 1 000-meter grid:Universal Transverse Mercator, Zone 15T This map is not a legal document. Boundaries may be generalized for this map scale. Private lands within government reservations may not be shown. Obtain permission before entering private lands.