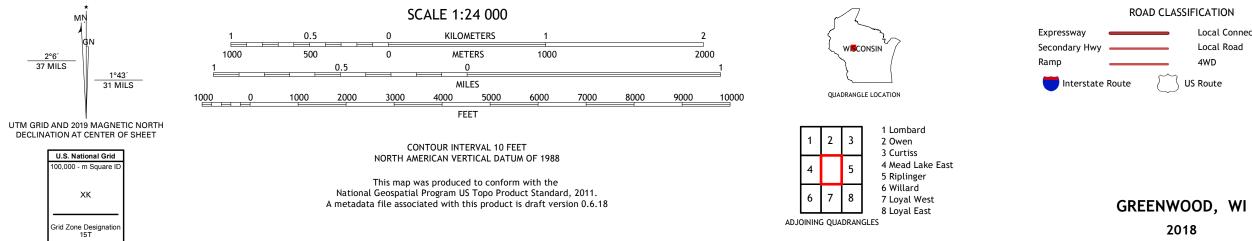

ROAD CLASSIFICATION Local Connector Local Road \_\_\_\_ 4WD US Route State Route