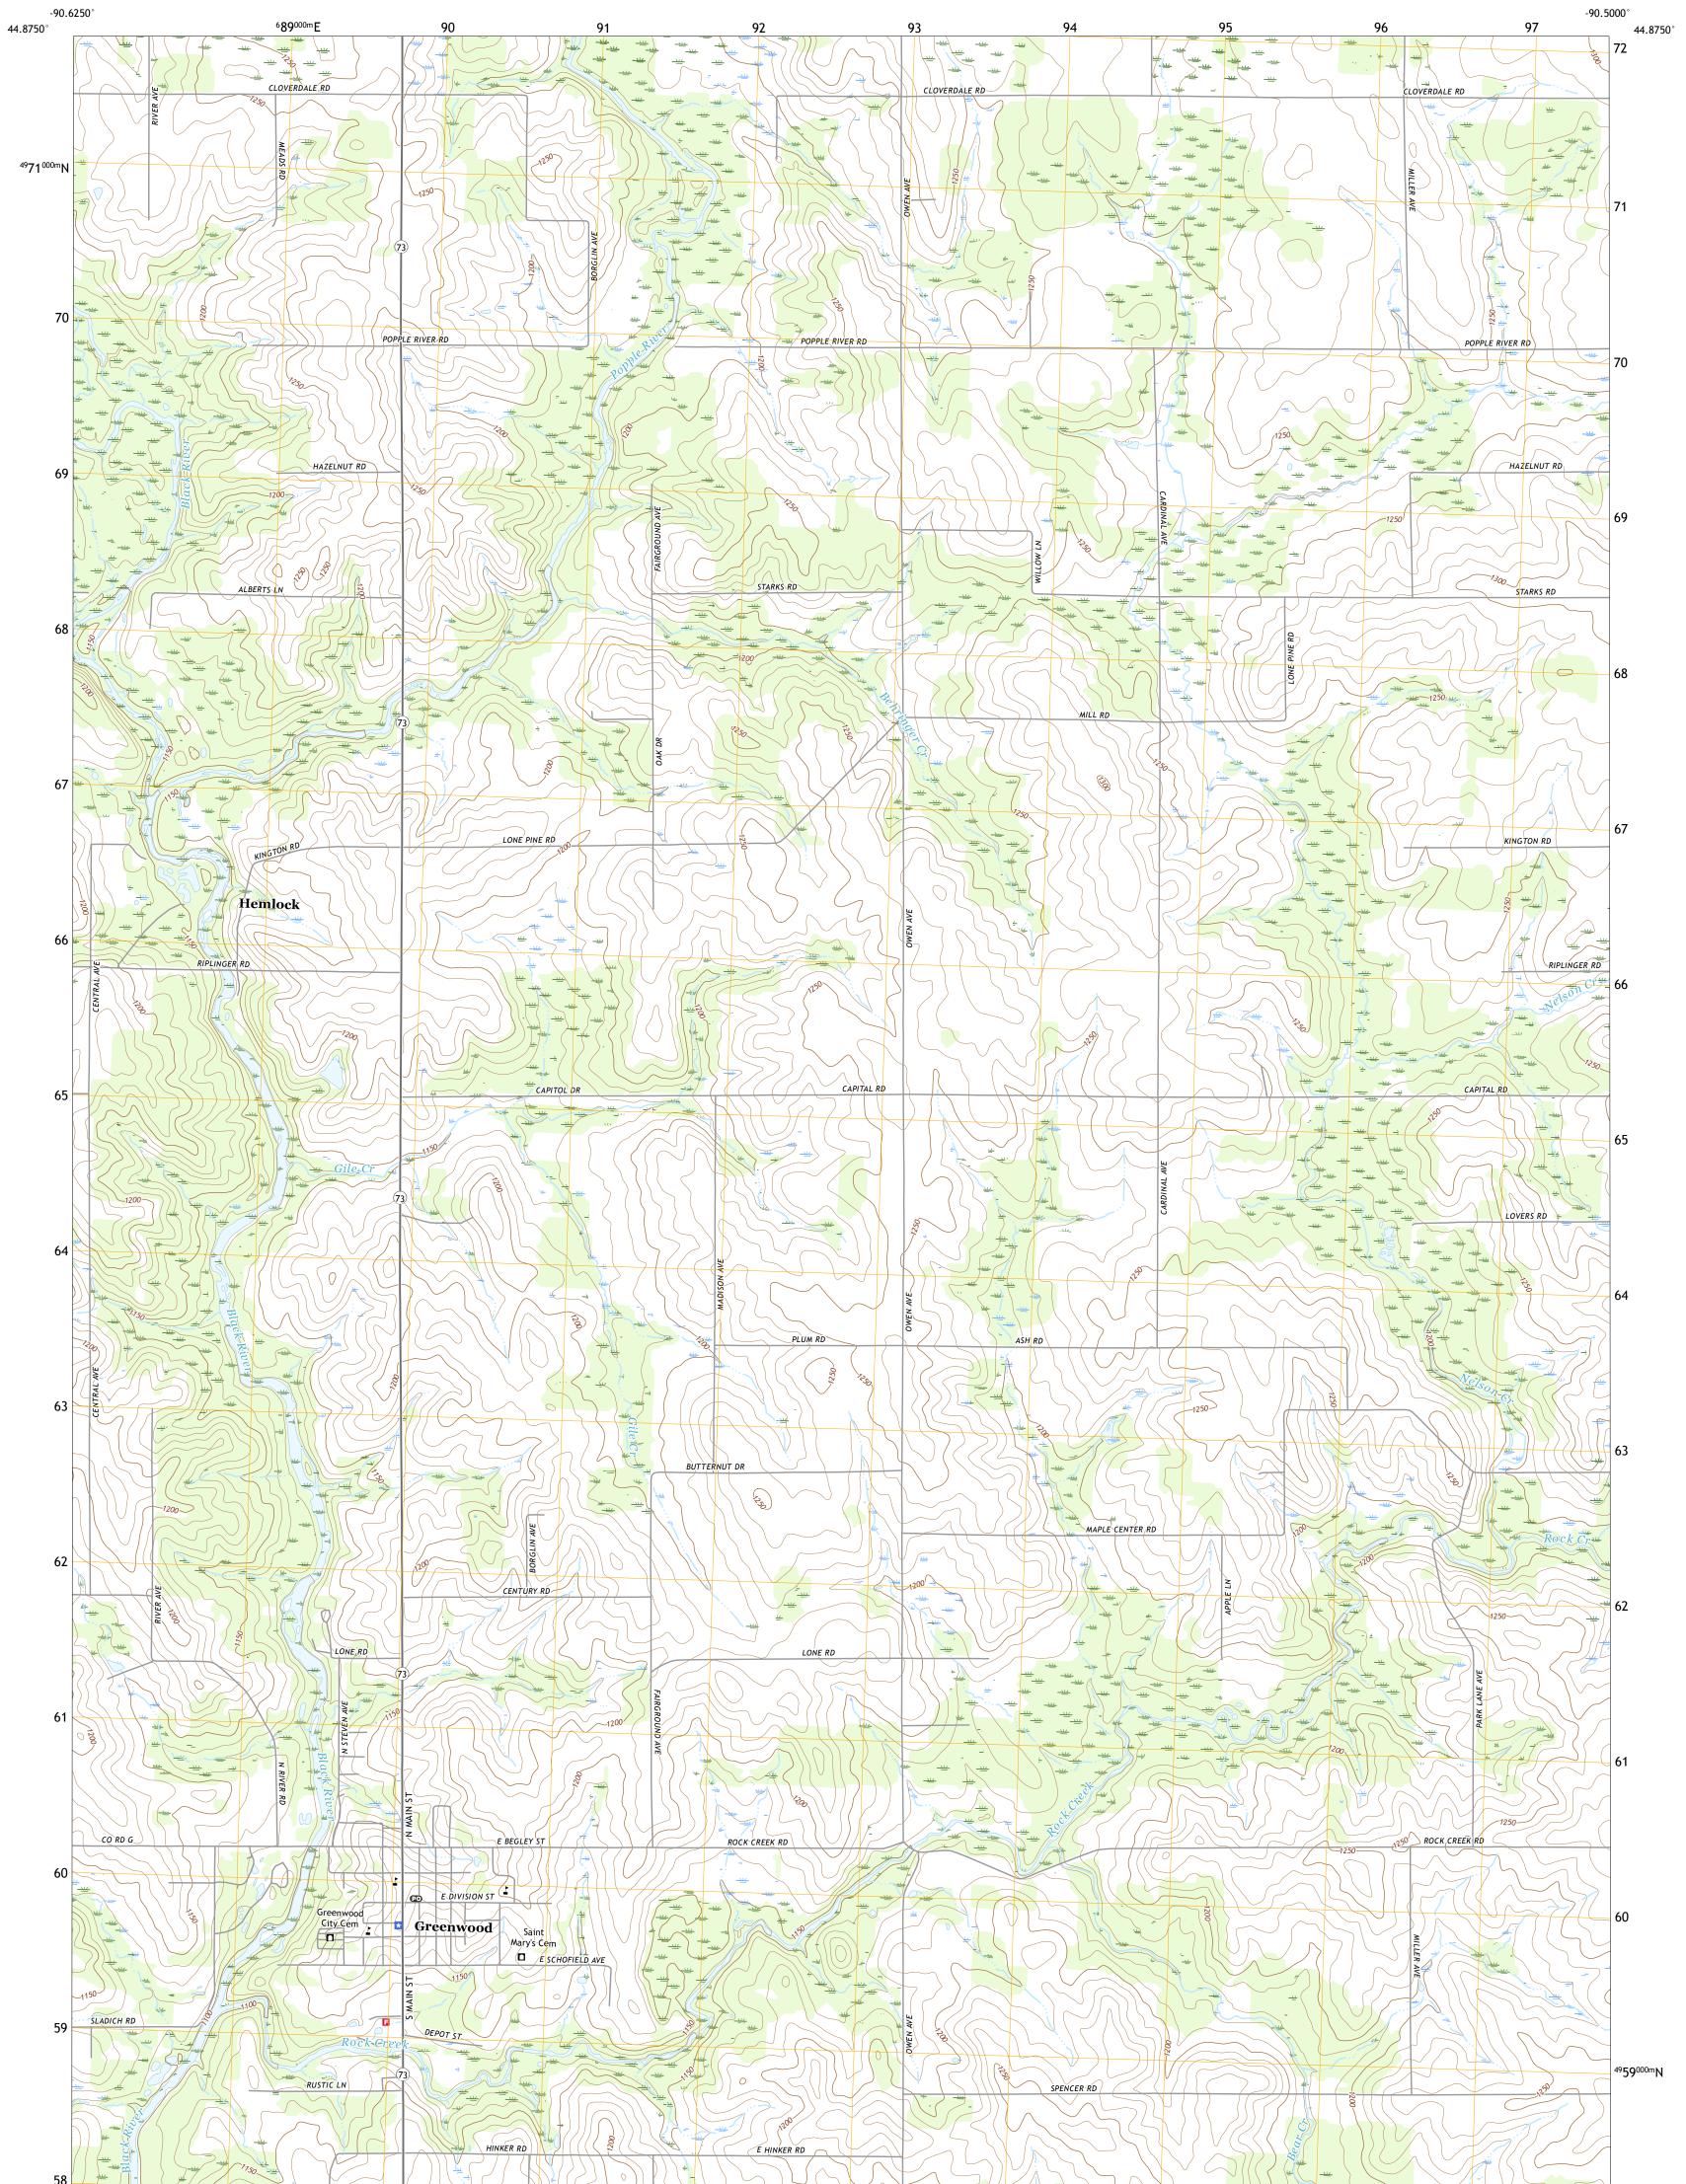

## U.S. DEPARTMENT OF THE INTERIOR U.S. GEOLOGICAL SURVEY

GREENWOOD QUADRANGLE WISCONSIN - CLARK COUNTY 7.5-MINUTE SERIES

Produced by the United States Geological Survey North American Datum of 1983 (NAD83) World Geodetic System of 1984 (WGS84). Projection and 1 000-meter grid:Universal Transverse Mercator, Zone 15T This map is not a legal document. Boundaries may be generalized for this map scale. Private lands within government reservations may not be shown. Obtain permission before entering private lands.