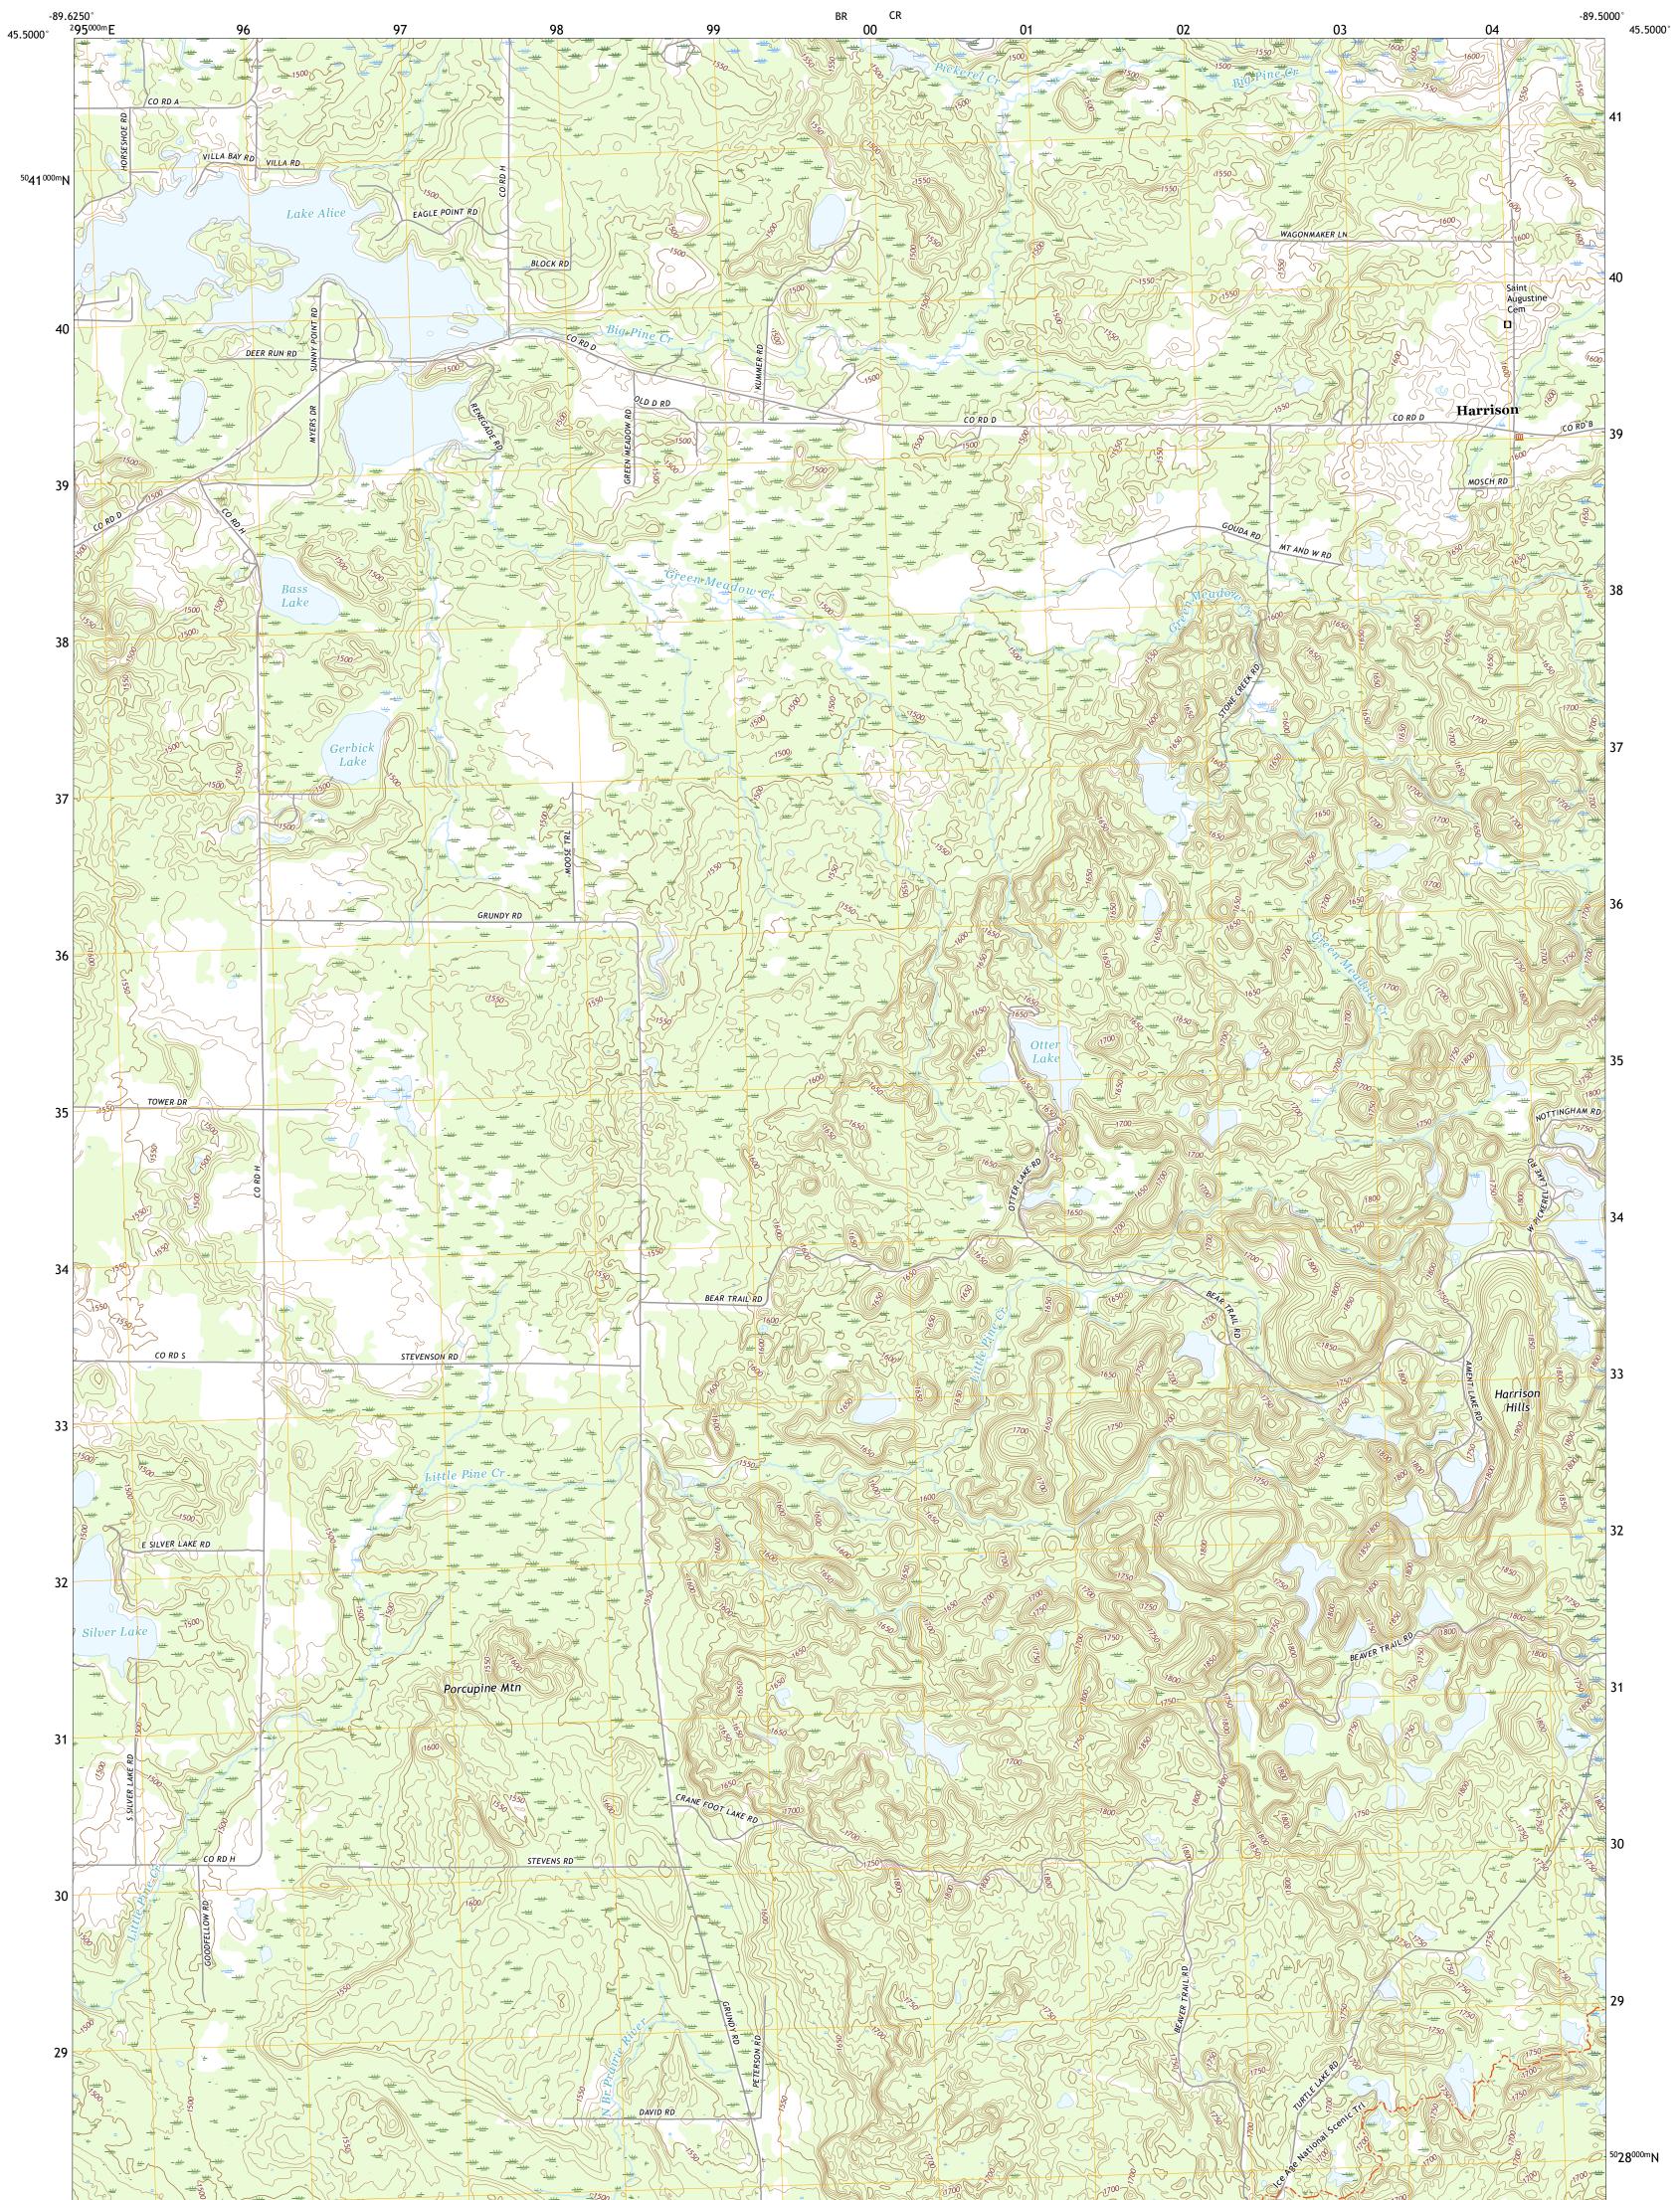

HARRISON QUADRANGLE WISCONSIN - LINCOLN COUNTY 7.5-MINUTE SERIES

**Produced by the United States Geological Survey** North American Datum of 1983 (NAD83) World Geodetic System of 1984 (WGS84). Projection and 1 000-meter grid:Universal Transverse Mercator, Zone 16T This map is not a legal document. Boundaries may be generalized for this map scale. Private lands within government reservations may not be shown. Obtain permission before entering private lands.