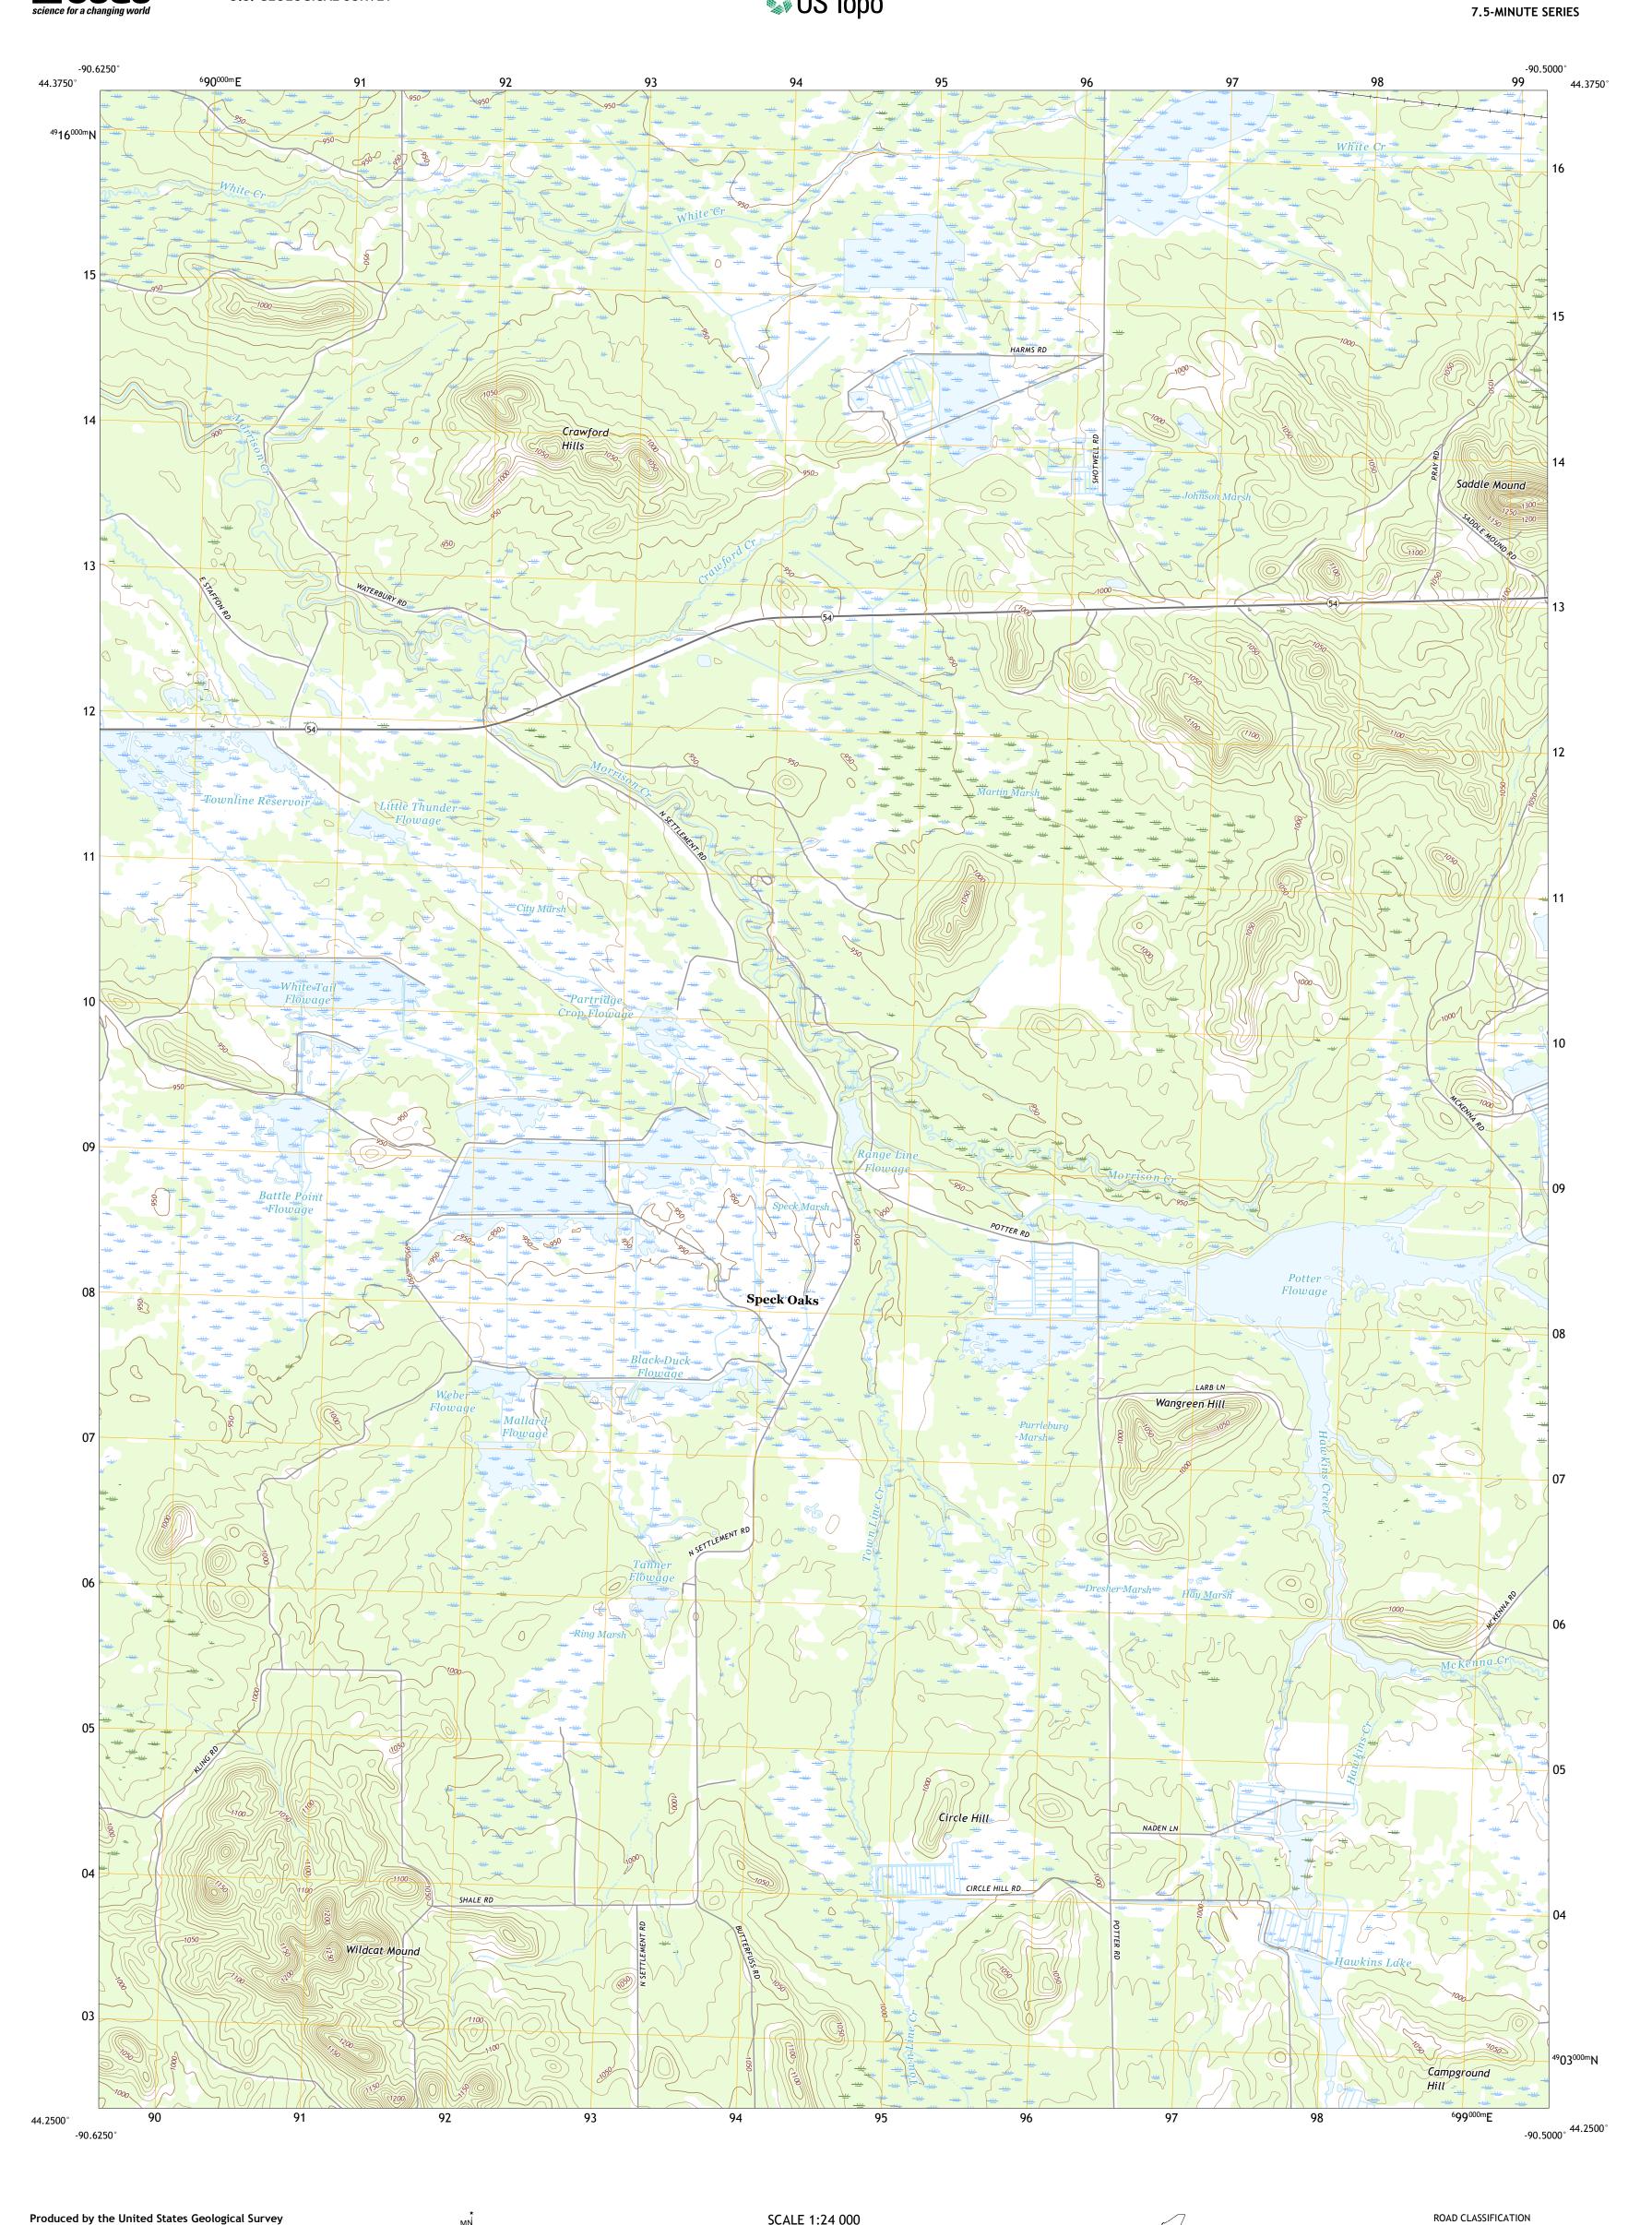

Produced by the United States Geological Survey
North American Datum of 1983 (NAD83)
World Geodetic System of 1984 (WGS84). Projection and
1 000-meter grid:Universal Transverse Mercator, Zone 15T This map is not a legal document. Boundaries may be generalized for this map scale. Private lands within government reservations may not be shown. Obtain permission before entering private lands. 

Wetlands

Public Land Survey System.... Wetlands.....FWS

Grid Zone Designatio 15T

This map was produced to conform with the National Geospatial Program US Topo Product Standard, 2011. A metadata file associated with this product is draft version 0.6.18

Secondary Hwy

Interstate Route

Ramp

Local Connector \_\_\_\_\_

State Route

Local Road

4WD

US Route