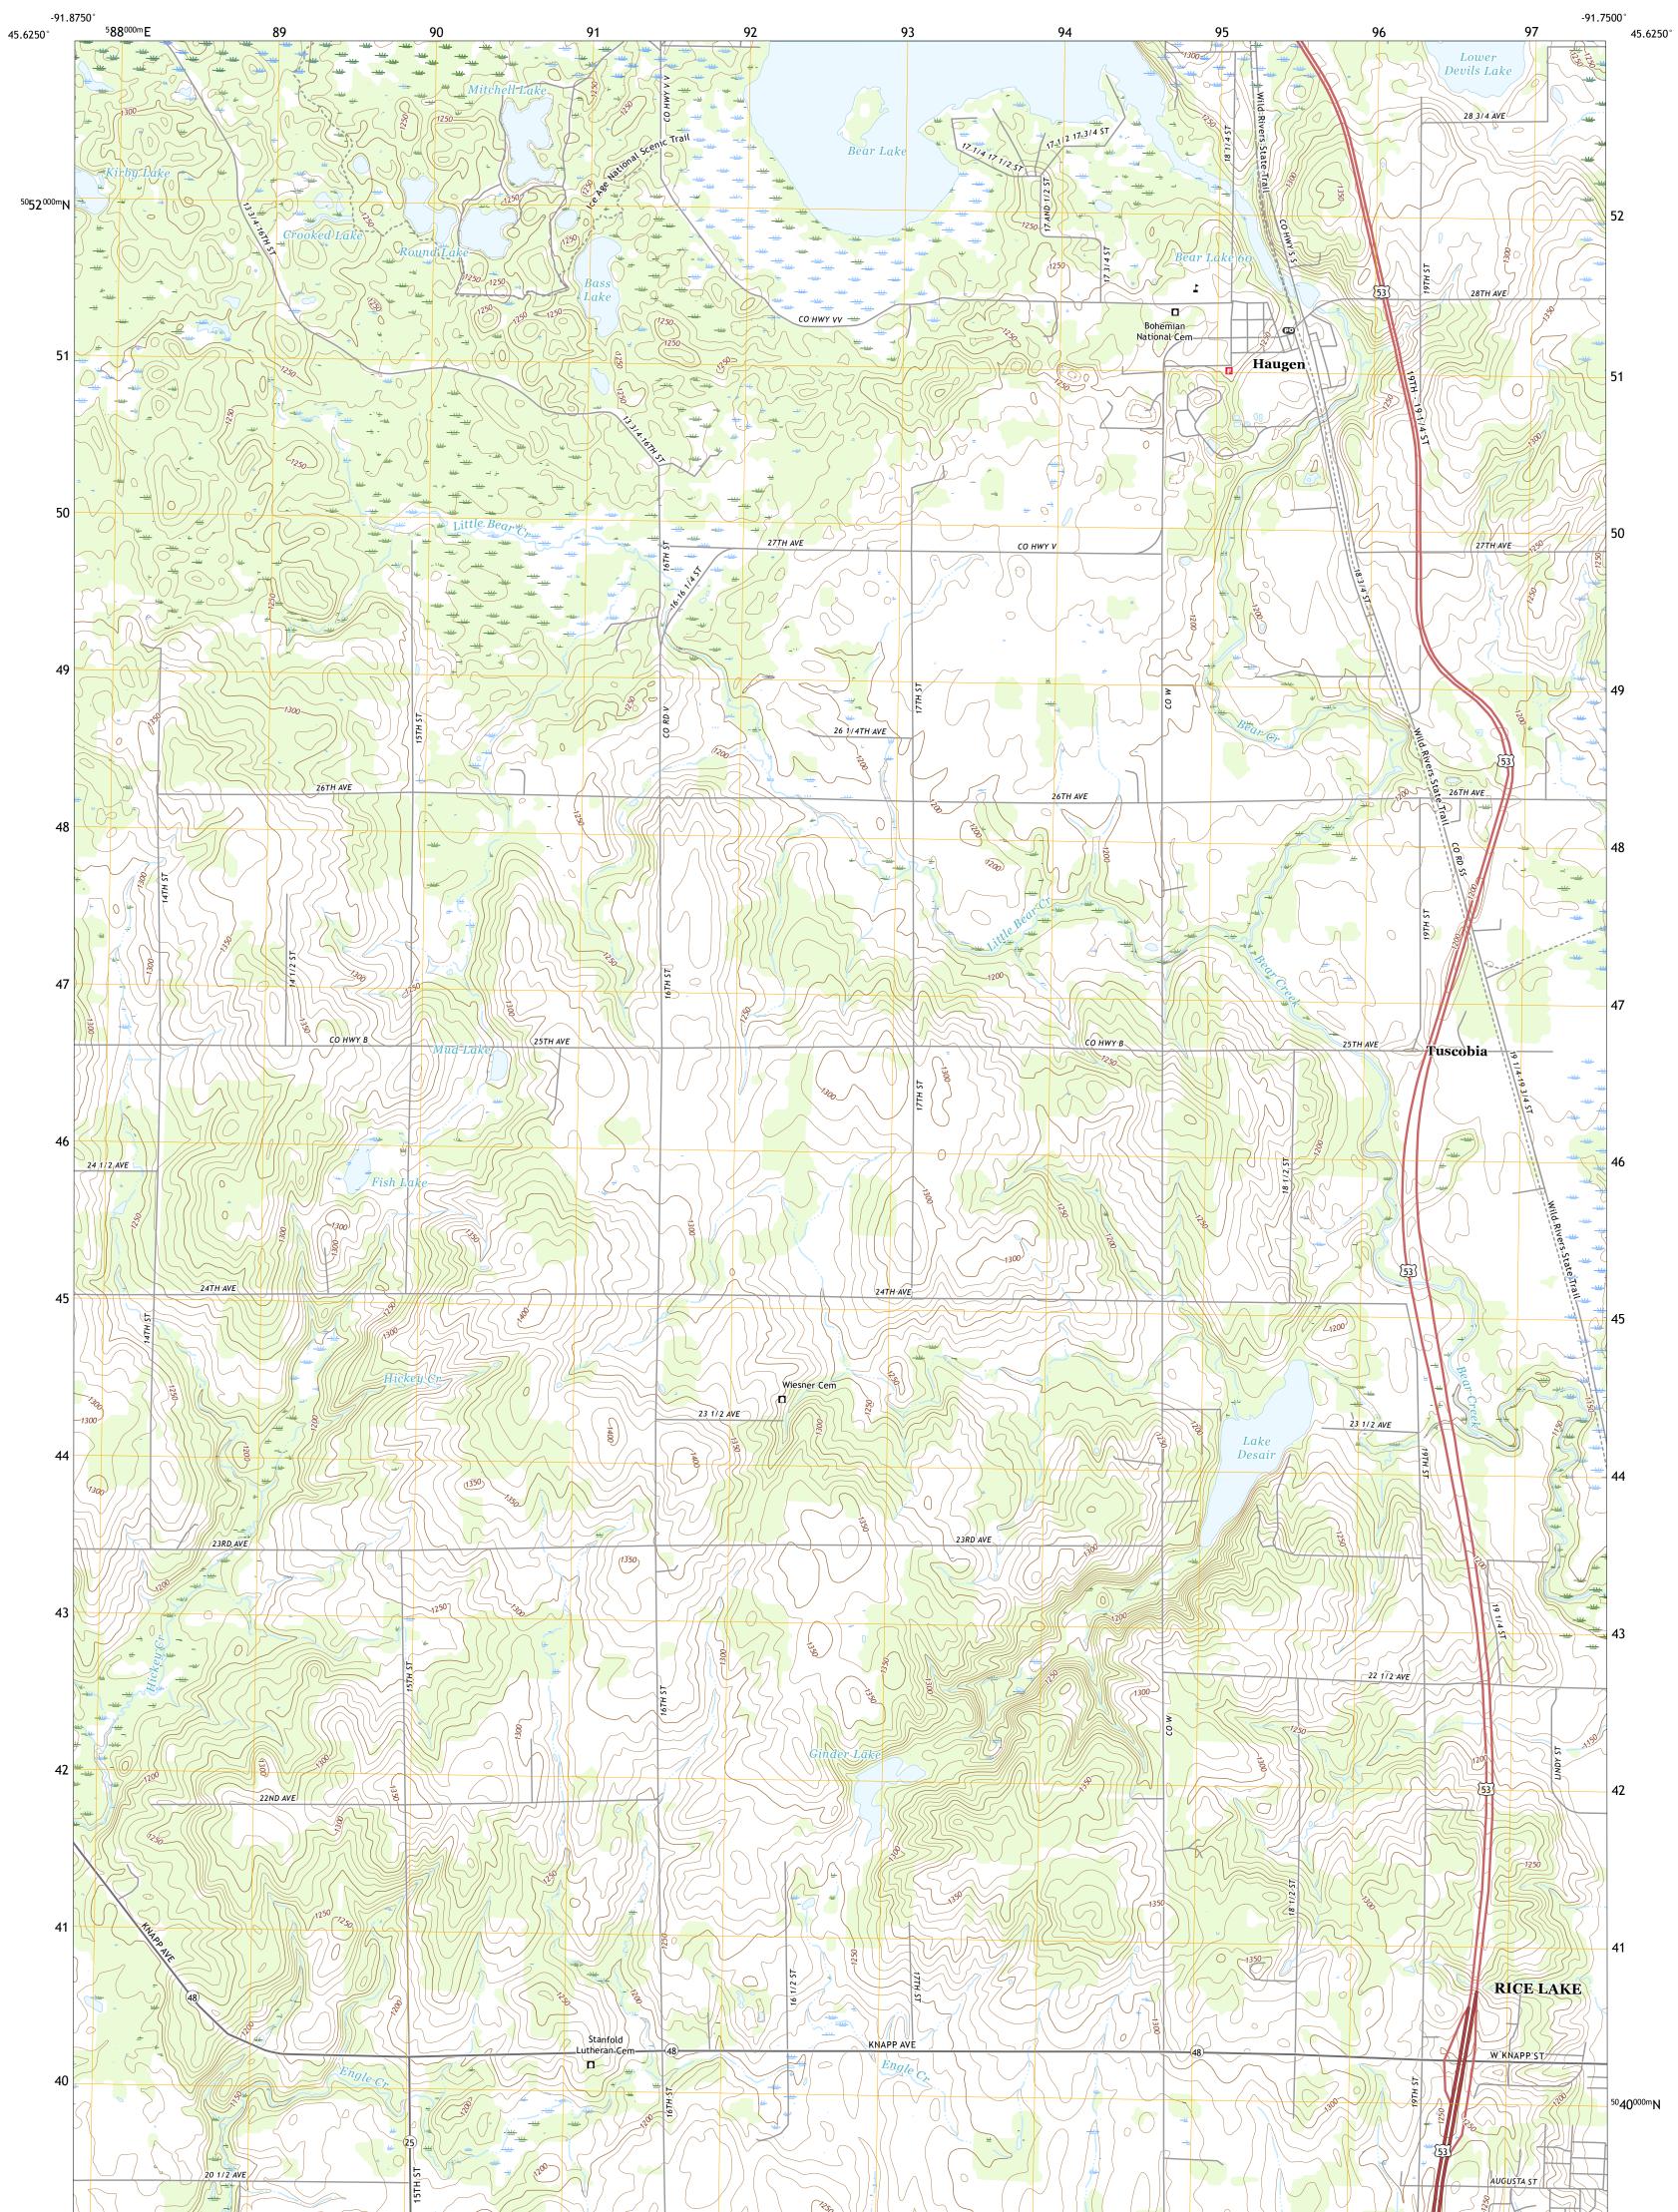

Science for a changing world U.S. DEPARTMENT OF THE INTERIOR U.S. GEOLOGICAL SURVEY

The National Map US Topo

HAUGEN QUADRANGLE WISCONSIN - BARRON COUNTY 7.5-MINUTE SERIES

Produced by the United States Geological Survey North American Datum of 1983 (NAD83) World Geodetic System of 1984 (WGS84). Projection and 1 000-meter grid:Universal Transverse Mercator, Zone 15T This map is not a legal document. Boundaries may be generalized for this map scale. Private lands within government reservations may not be shown. Obtain permission before entering private lands.

Public Land Survey System..... Wetlands......FWS National Wetlands 2004 Inventory

\_\_\_\_

State Route