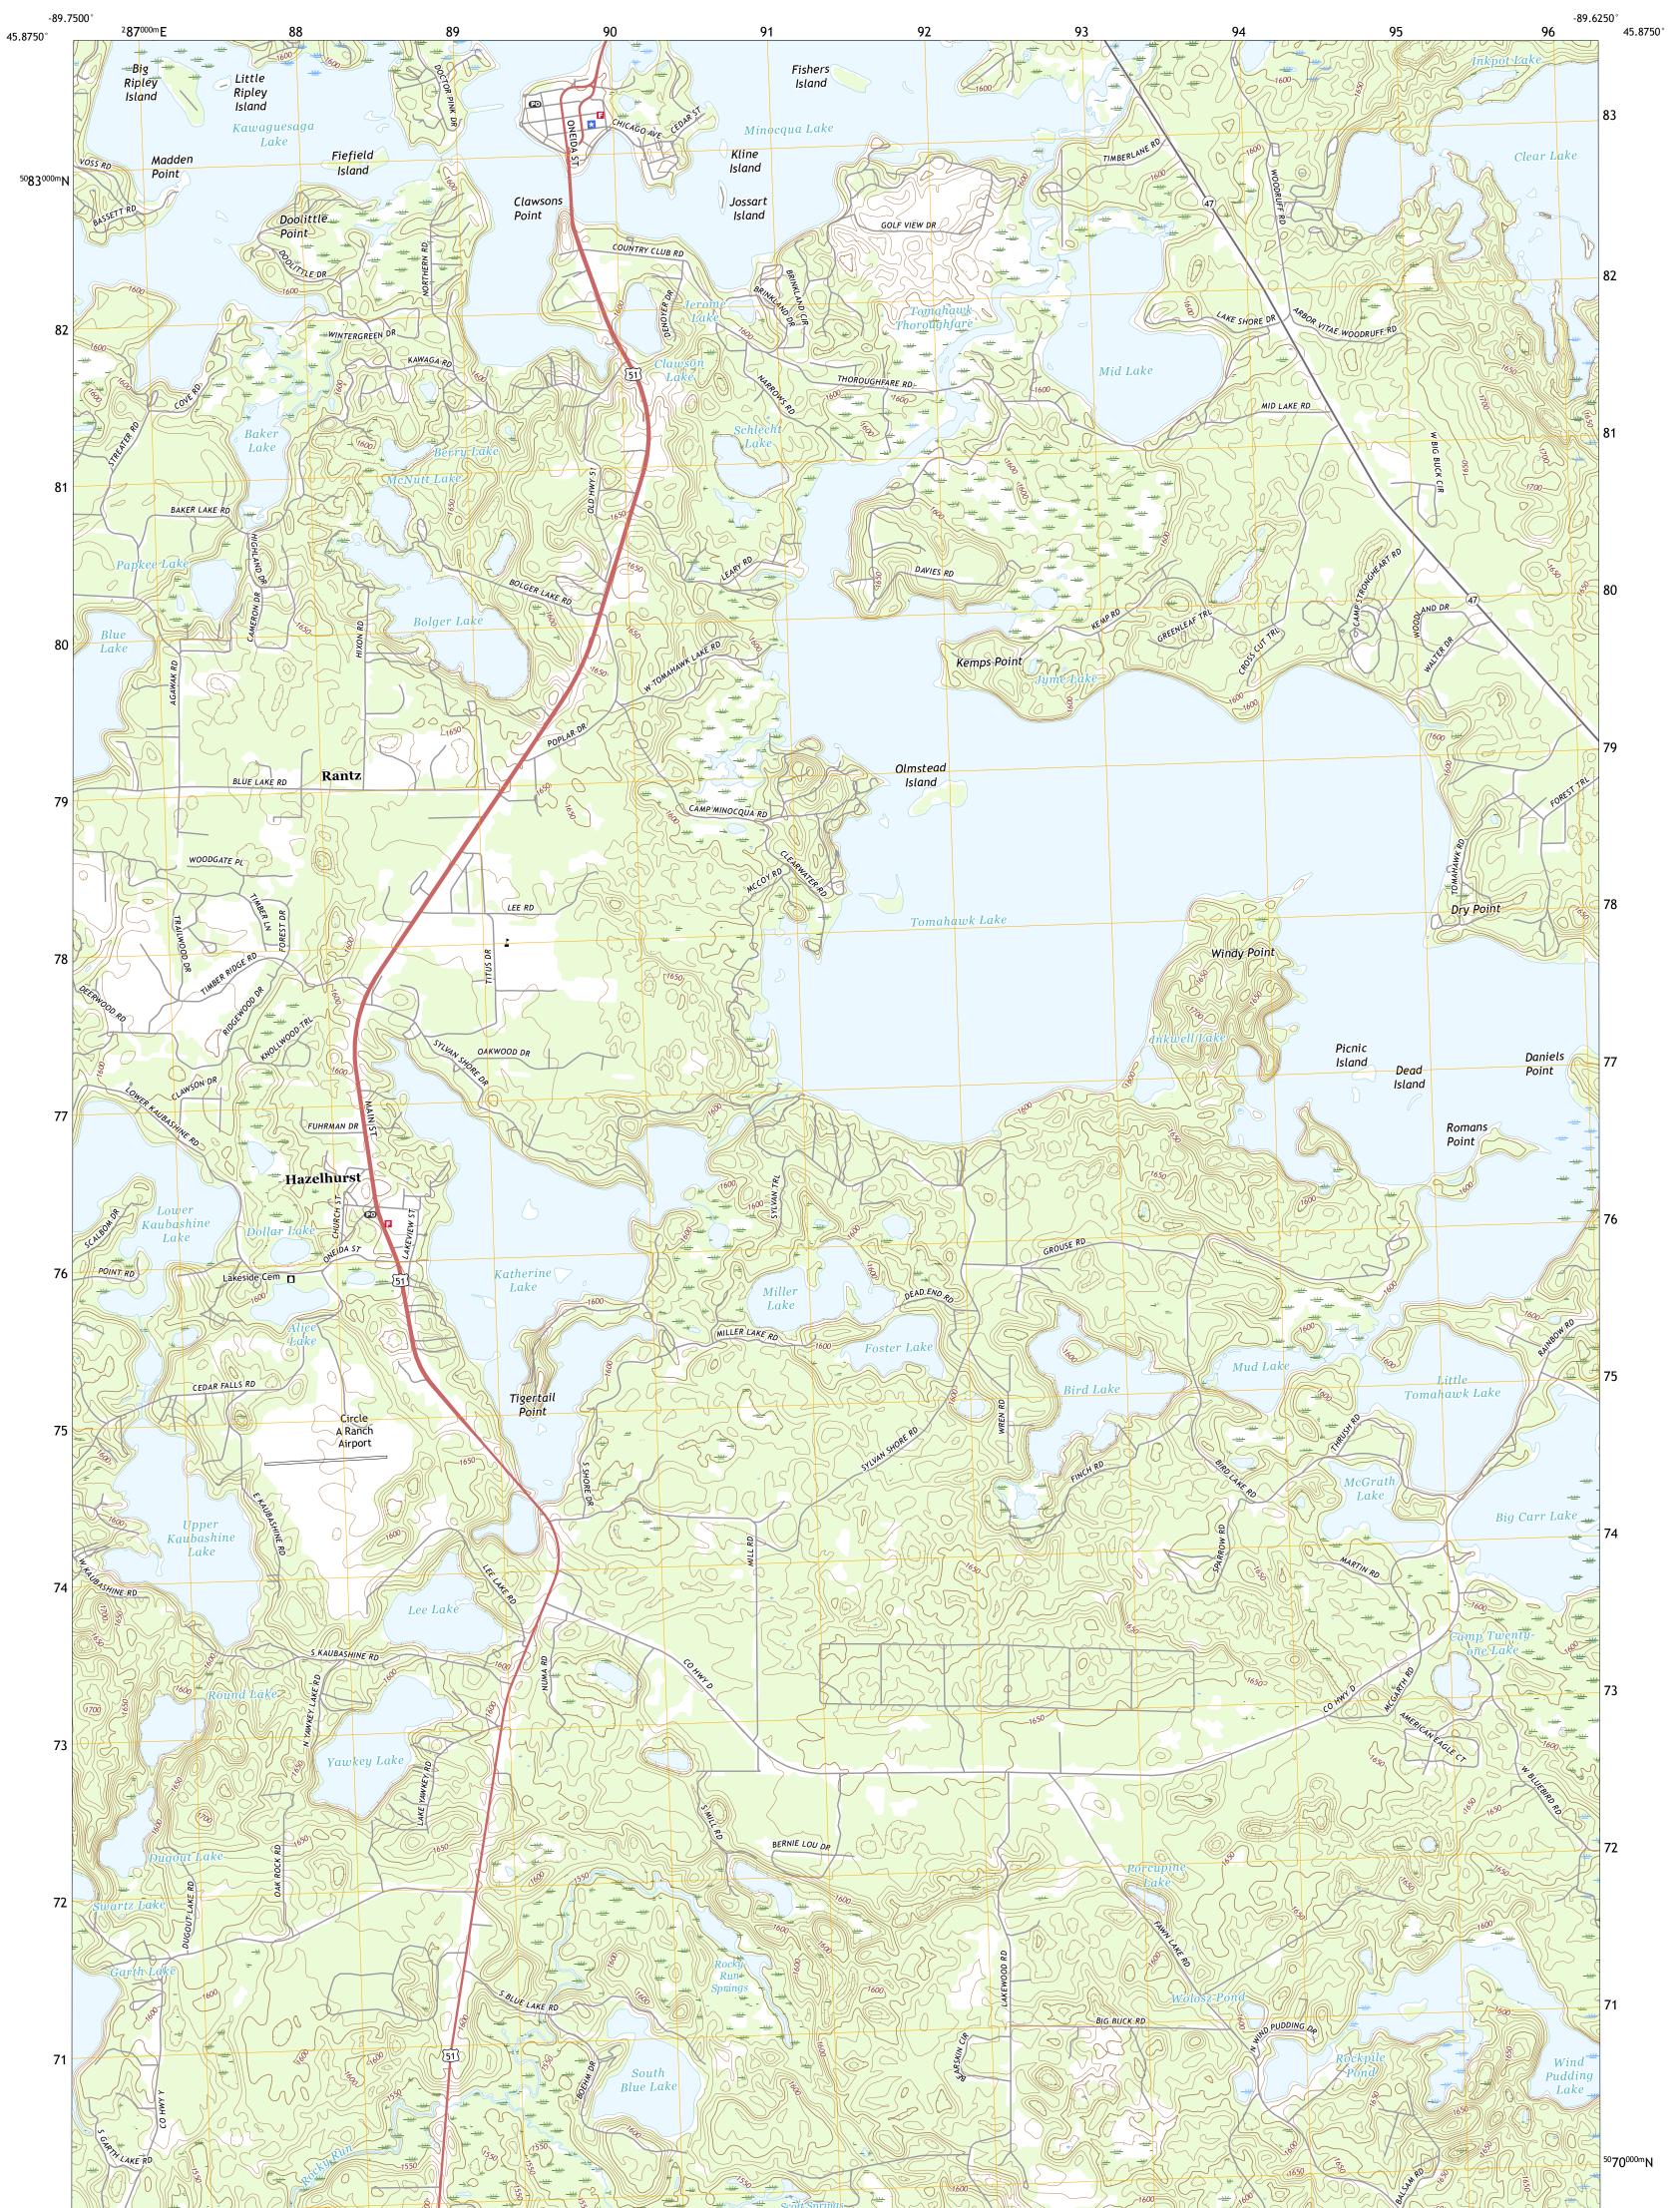

Science for a changing world

The National Map US Topo

HAZELHURST QUADRANGLE WISCONSIN - ONEIDA COUNTY 7.5-MINUTE SERIES

Produced by the United States Geological Survey North American Datum of 1983 (NAD83) World Geodetic System of 1984 (WGS84). Projection and 1 000-meter grid:Universal Transverse Mercator, Zone 16T This map is not a legal document. Boundaries may be generalized for this map scale. Private lands within government reservations may not be shown. Obtain permission before entering private lands.