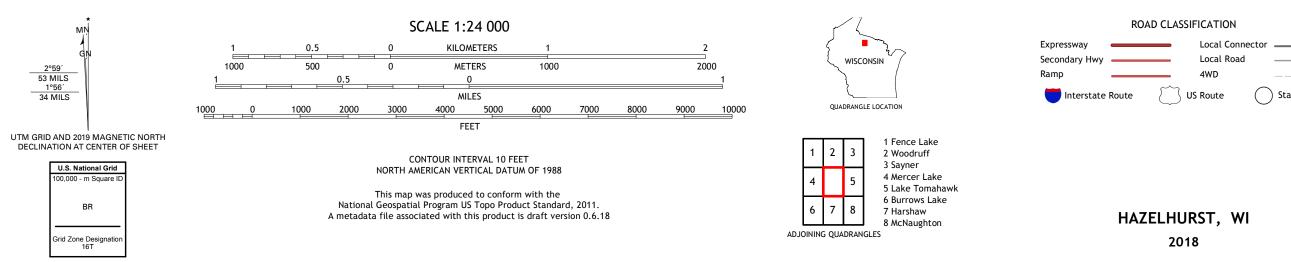

Science for a changing world

The National Map US Topo

HAZELHURST QUADRANGLE WISCONSIN - ONEIDA COUNTY 7.5-MINUTE SERIES

Produced by the United States Geological Survey North American Datum of 1983 (NAD83) World Geodetic System of 1984 (WGS84). Projection and 1 000-meter grid:Universal Transverse Mercator, Zone 16T This map is not a legal document. Boundaries may be generalized for this map scale. Private lands within government reservations may not be shown. Obtain permission before entering private lands.