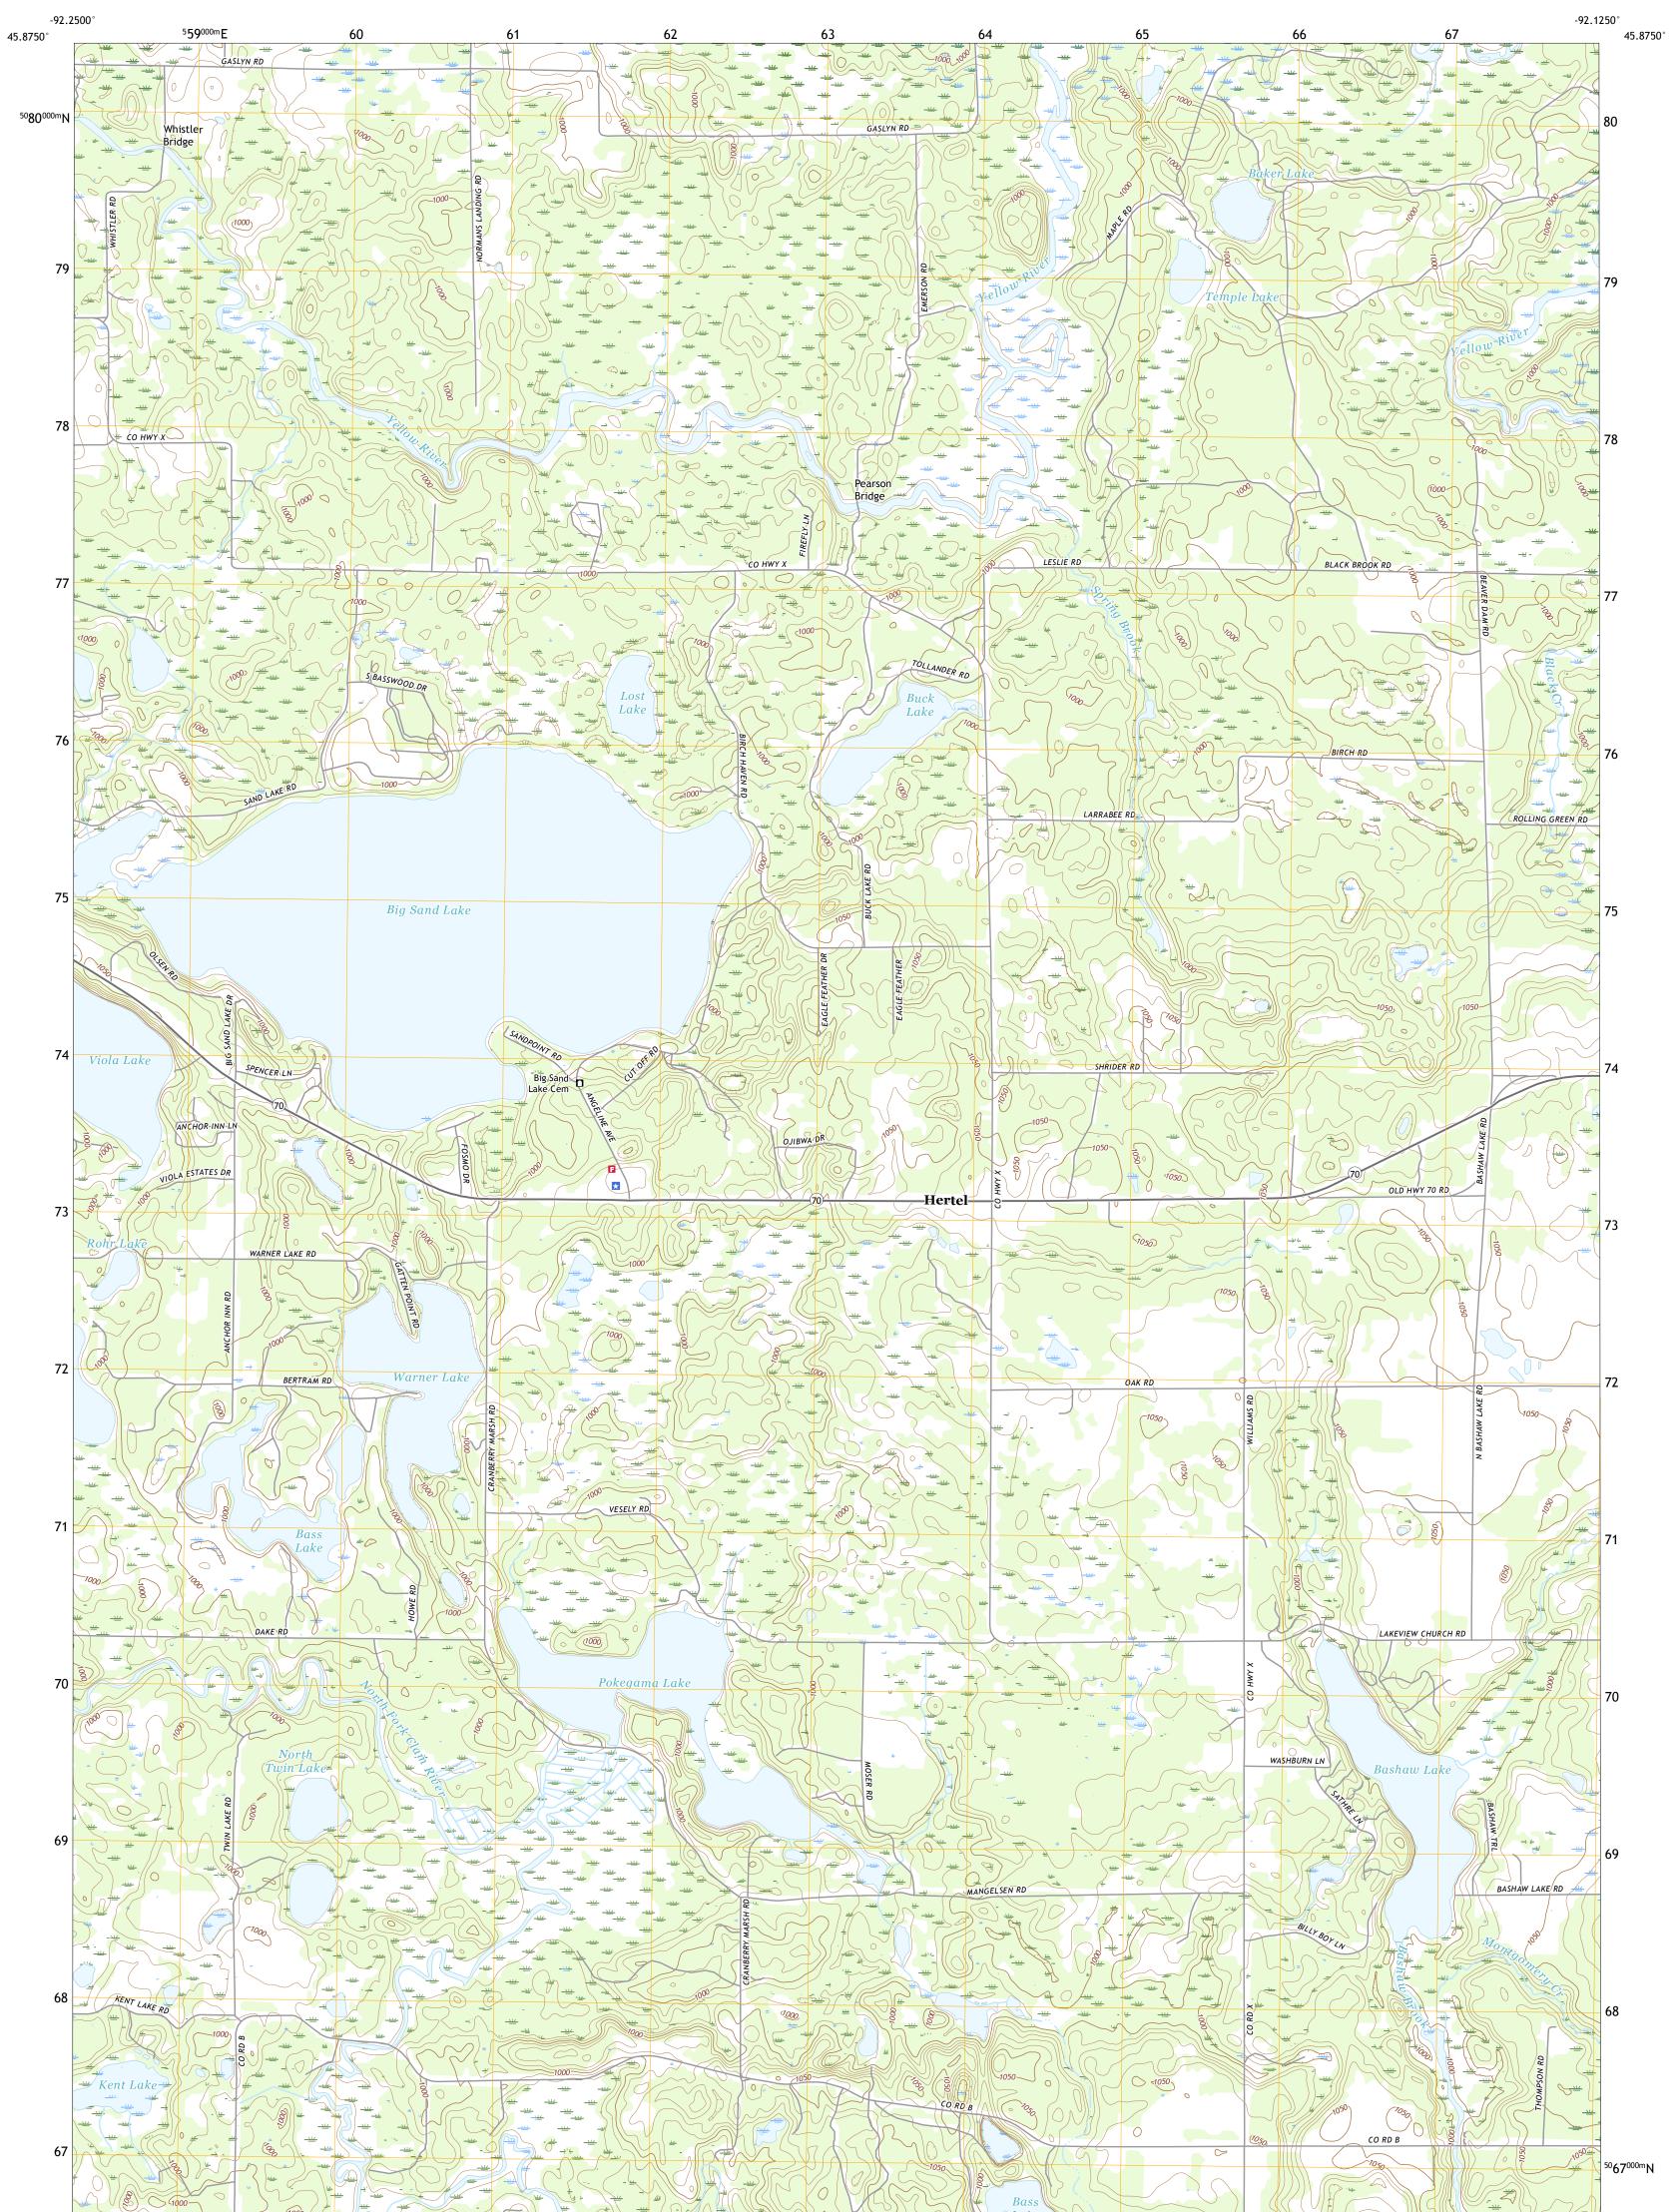

## The National Map US Topo

HERTEL QUADRANGLE WISCONSIN - BURNETT COUNTY 7.5-MINUTE SERIES

Produced by the United States Geological Survey North American Datum of 1983 (NAD83) World Geodetic System of 1984 (WGS84). Projection and 1 000-meter grid:Universal Transverse Mercator, Zone 15T This map is not a legal document. Boundaries may be generalized for this map scale. Private lands within government reservations may not be shown. Obtain permission before entering private lands.

 Expressway
 Local Connector

 Secondary Hwy
 Local Road

 Ramp
 4WD

 Interstate Route
 US Route
 State Route

HERTEL, WI

2018