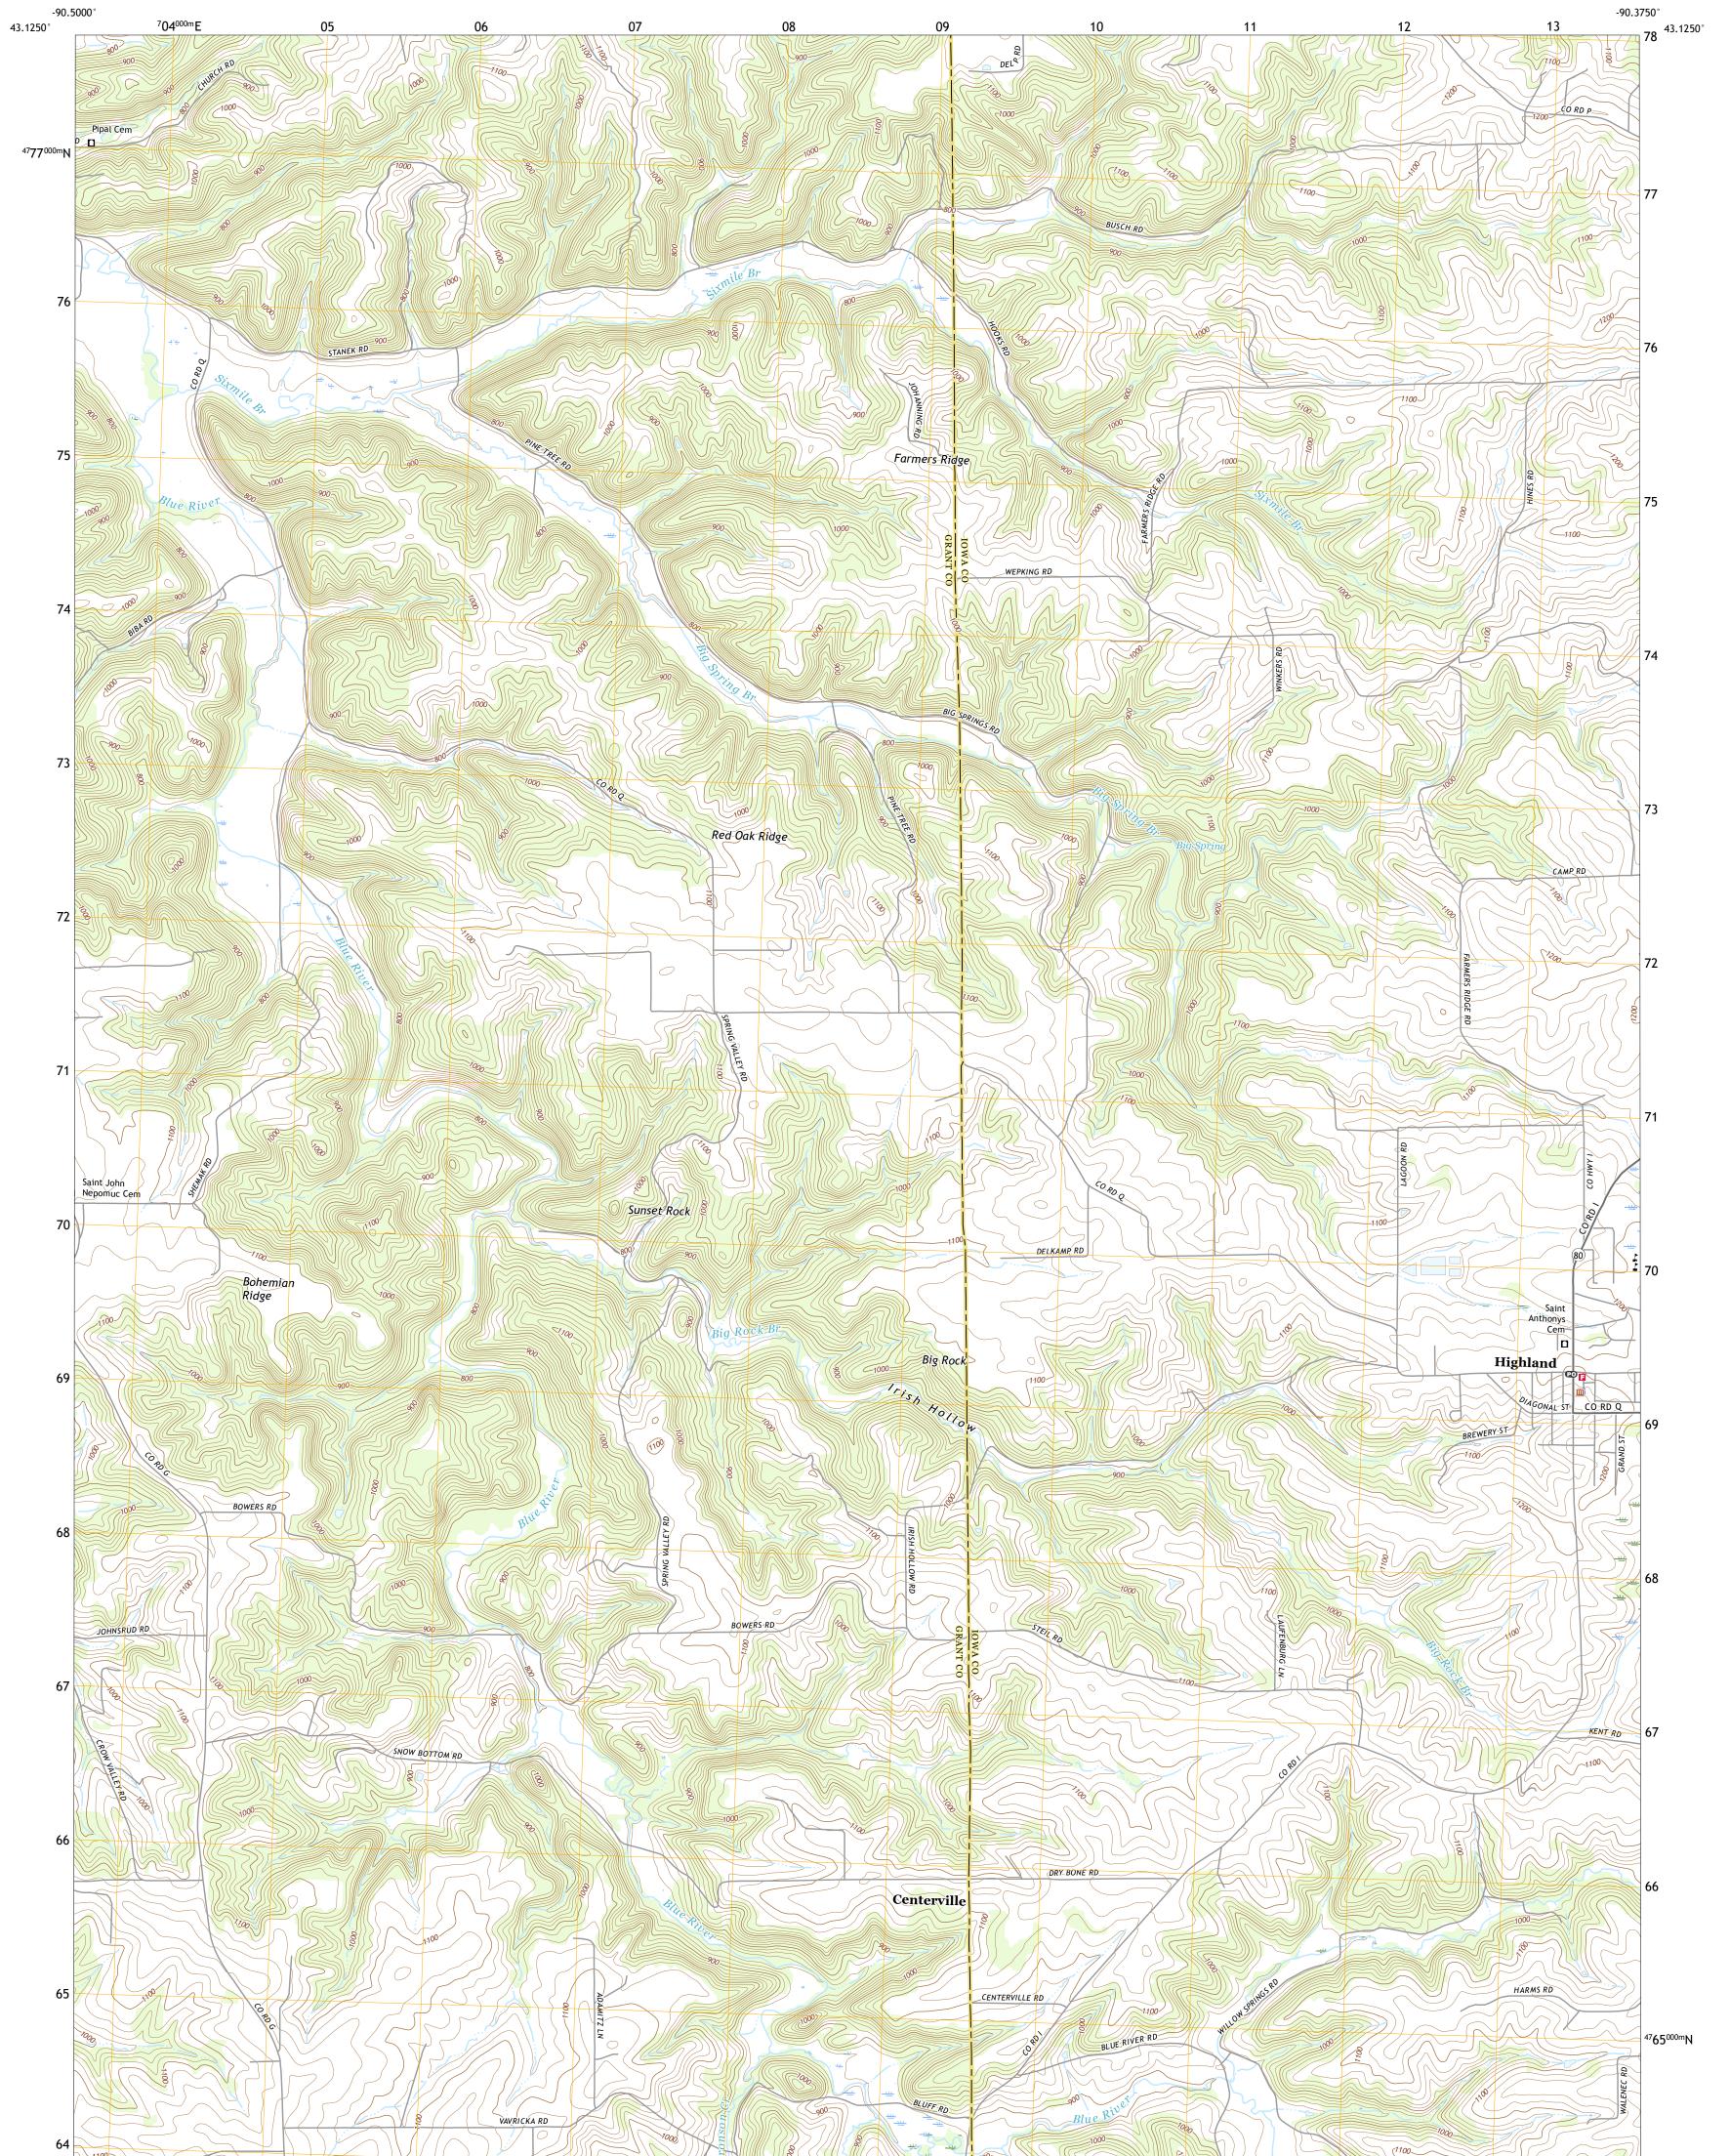

HIGHLAND WEST QUADRANGLE WISCONSIN 7.5-MINUTE SERIES

Produced by the United States Geological Survey North American Datum of 1983 (NAD83) World Geodetic System of 1984 (WGS84). Projection and 1 000-meter grid:Universal Transverse Mercator, Zone 15T This map is not a legal document. Boundaries may be generalized for this map scale. Private lands within government reservations may not be shown. Obtain permission before entering private lands.