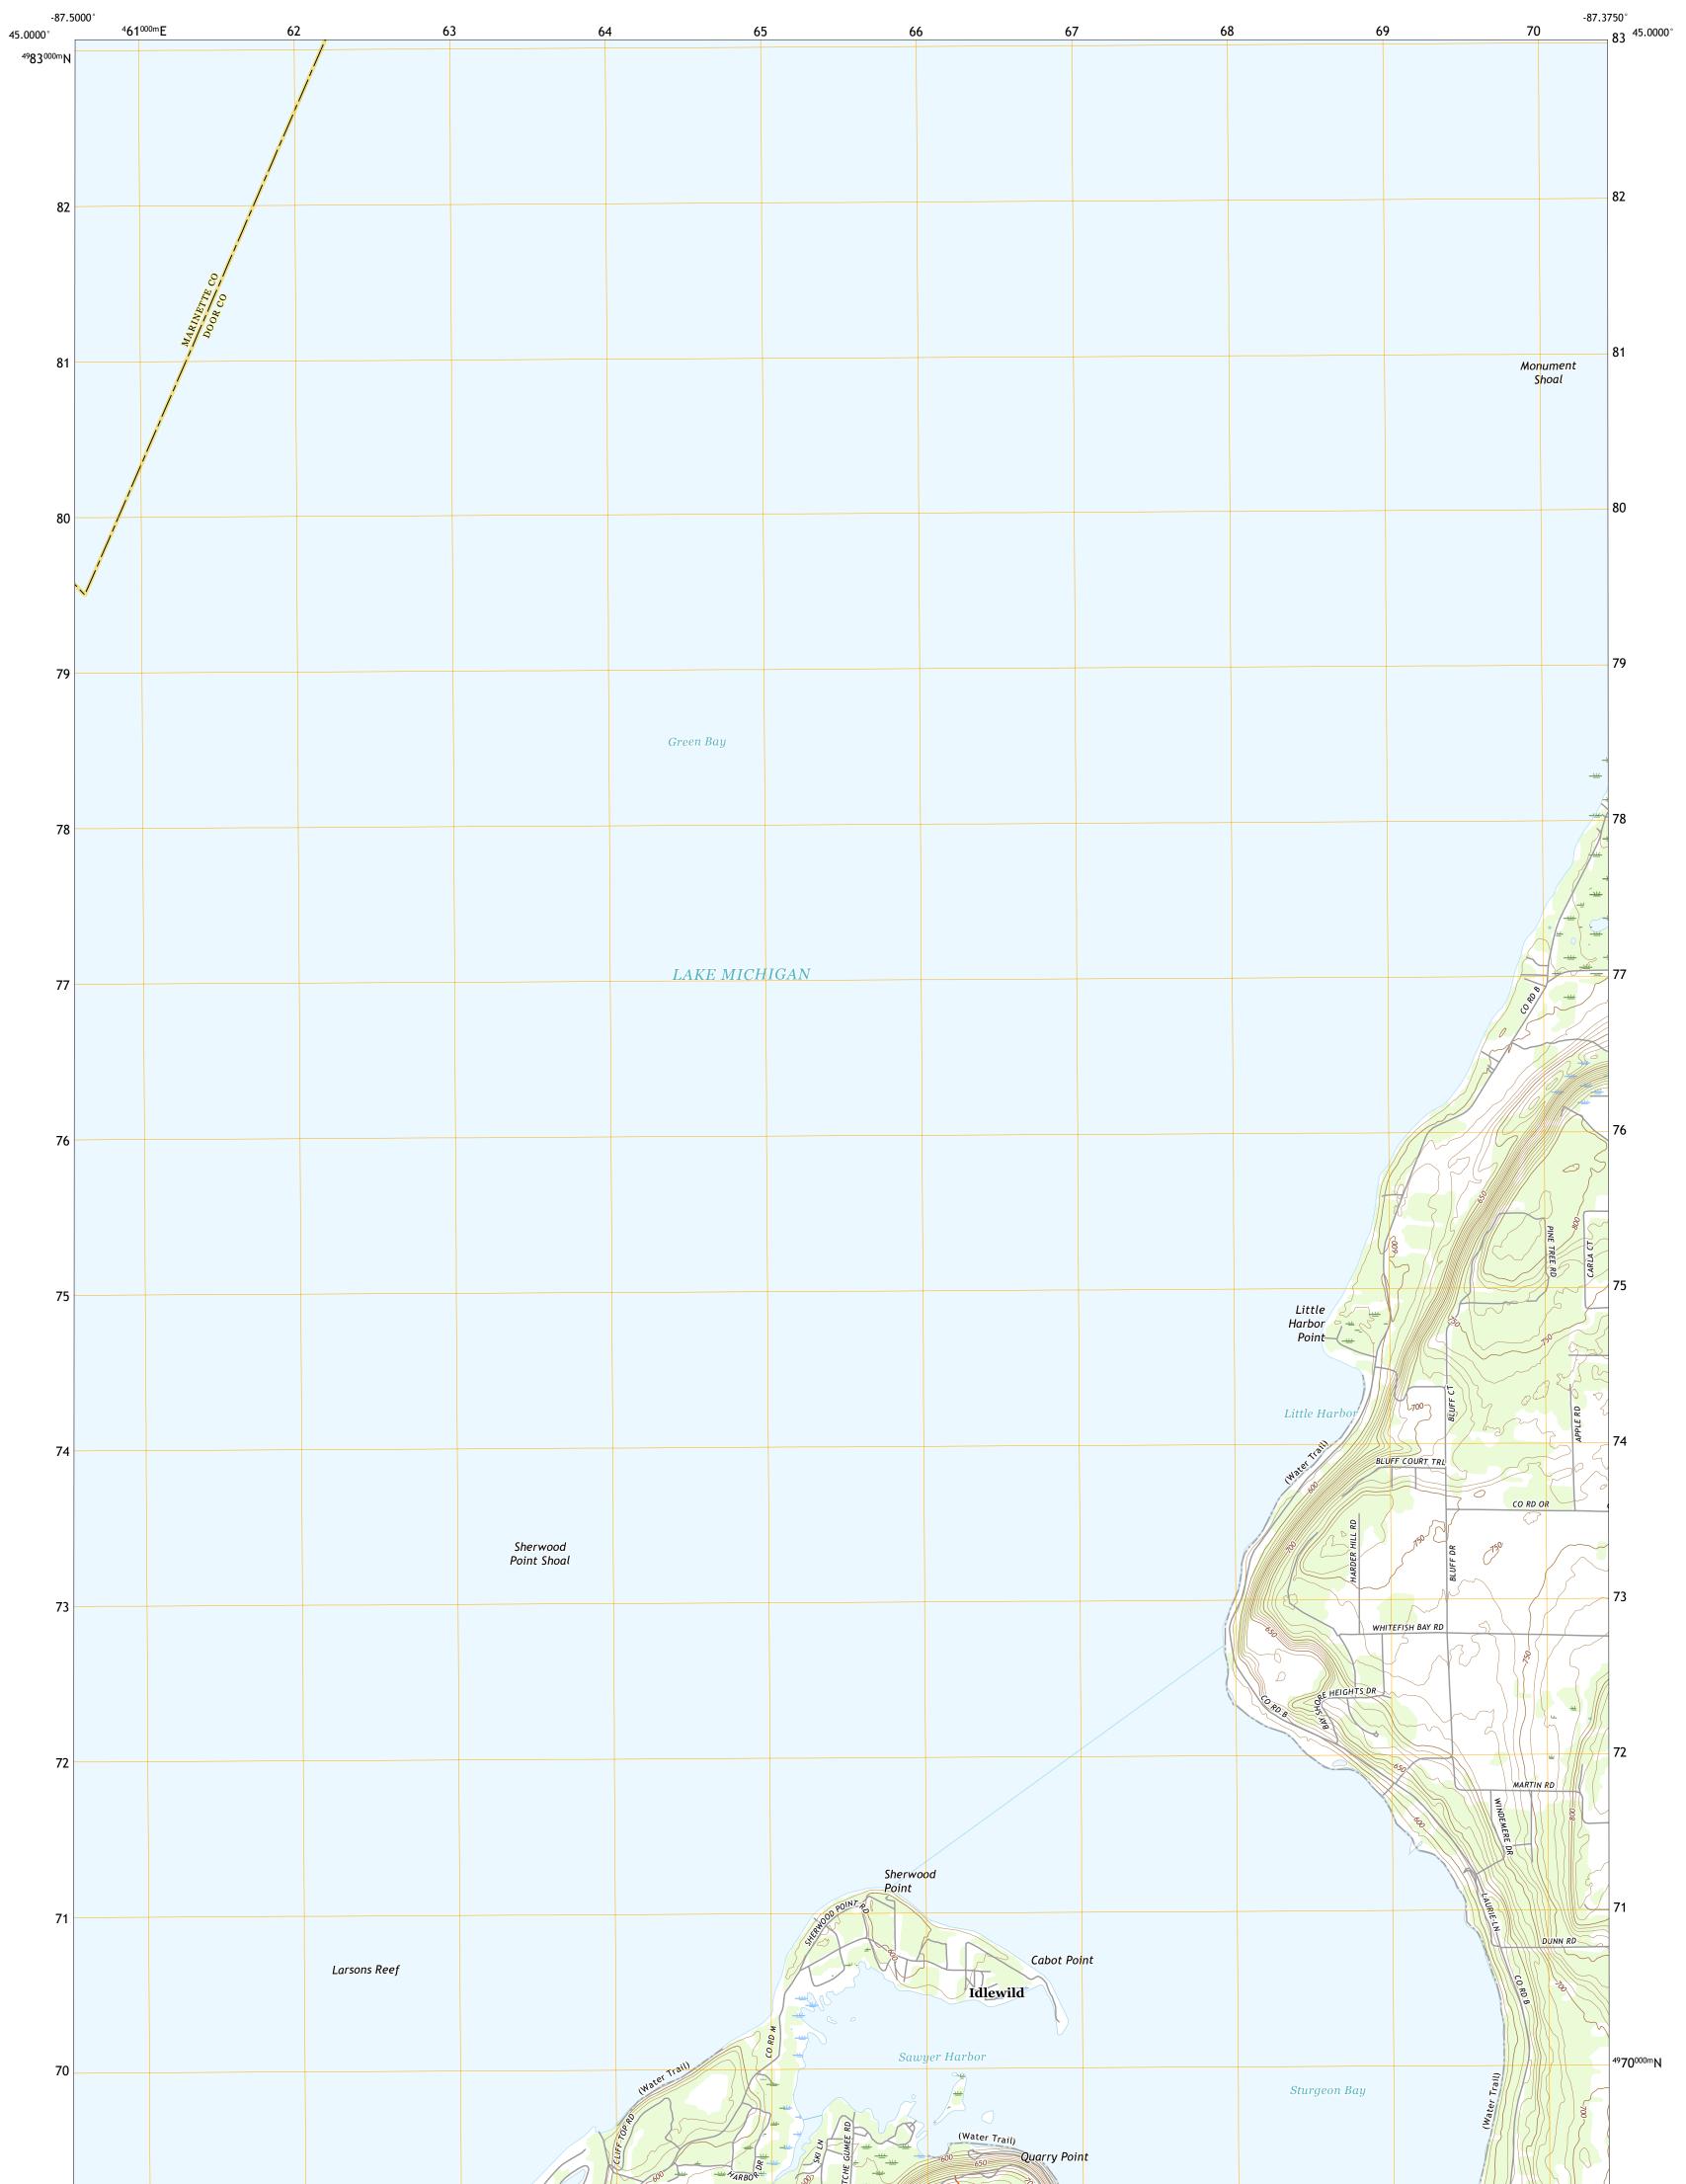

IDLEWILD QUADRANGLE WISCONSIN 7.5-MINUTE SERIES

**Produced by the United States Geological Survey** North American Datum of 1983 (NAD83) World Geodetic System of 1984 (WGS84). Projection and 1 000-meter grid:Universal Transverse Mercator, Zone 16T This map is not a legal document. Boundaries may be generalized for this map scale. Private lands within government reservations may not be shown. Obtain permission before entering private lands.