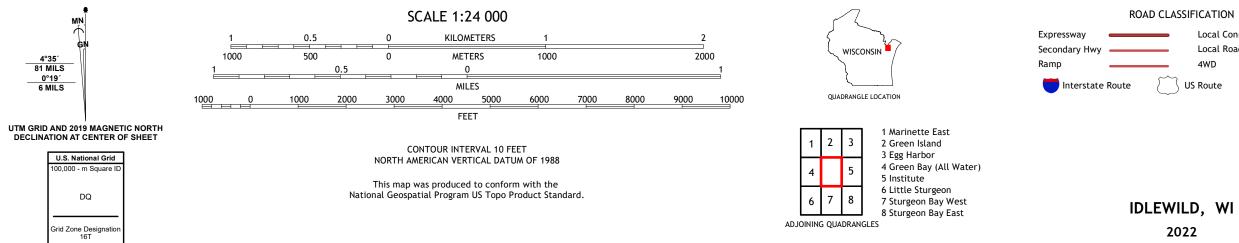

IDLEWILD QUADRANGLE WISCONSIN 7.5-MINUTE SERIES

**Produced by the United States Geological Survey** North American Datum of 1983 (NAD83) World Geodetic System of 1984 (WGS84). Projection and 1 000-meter grid:Universal Transverse Mercator, Zone 16T This map is not a legal document. Boundaries may be generalized for this map scale. Private lands within government reservations may not be shown. Obtain permission before entering private lands.