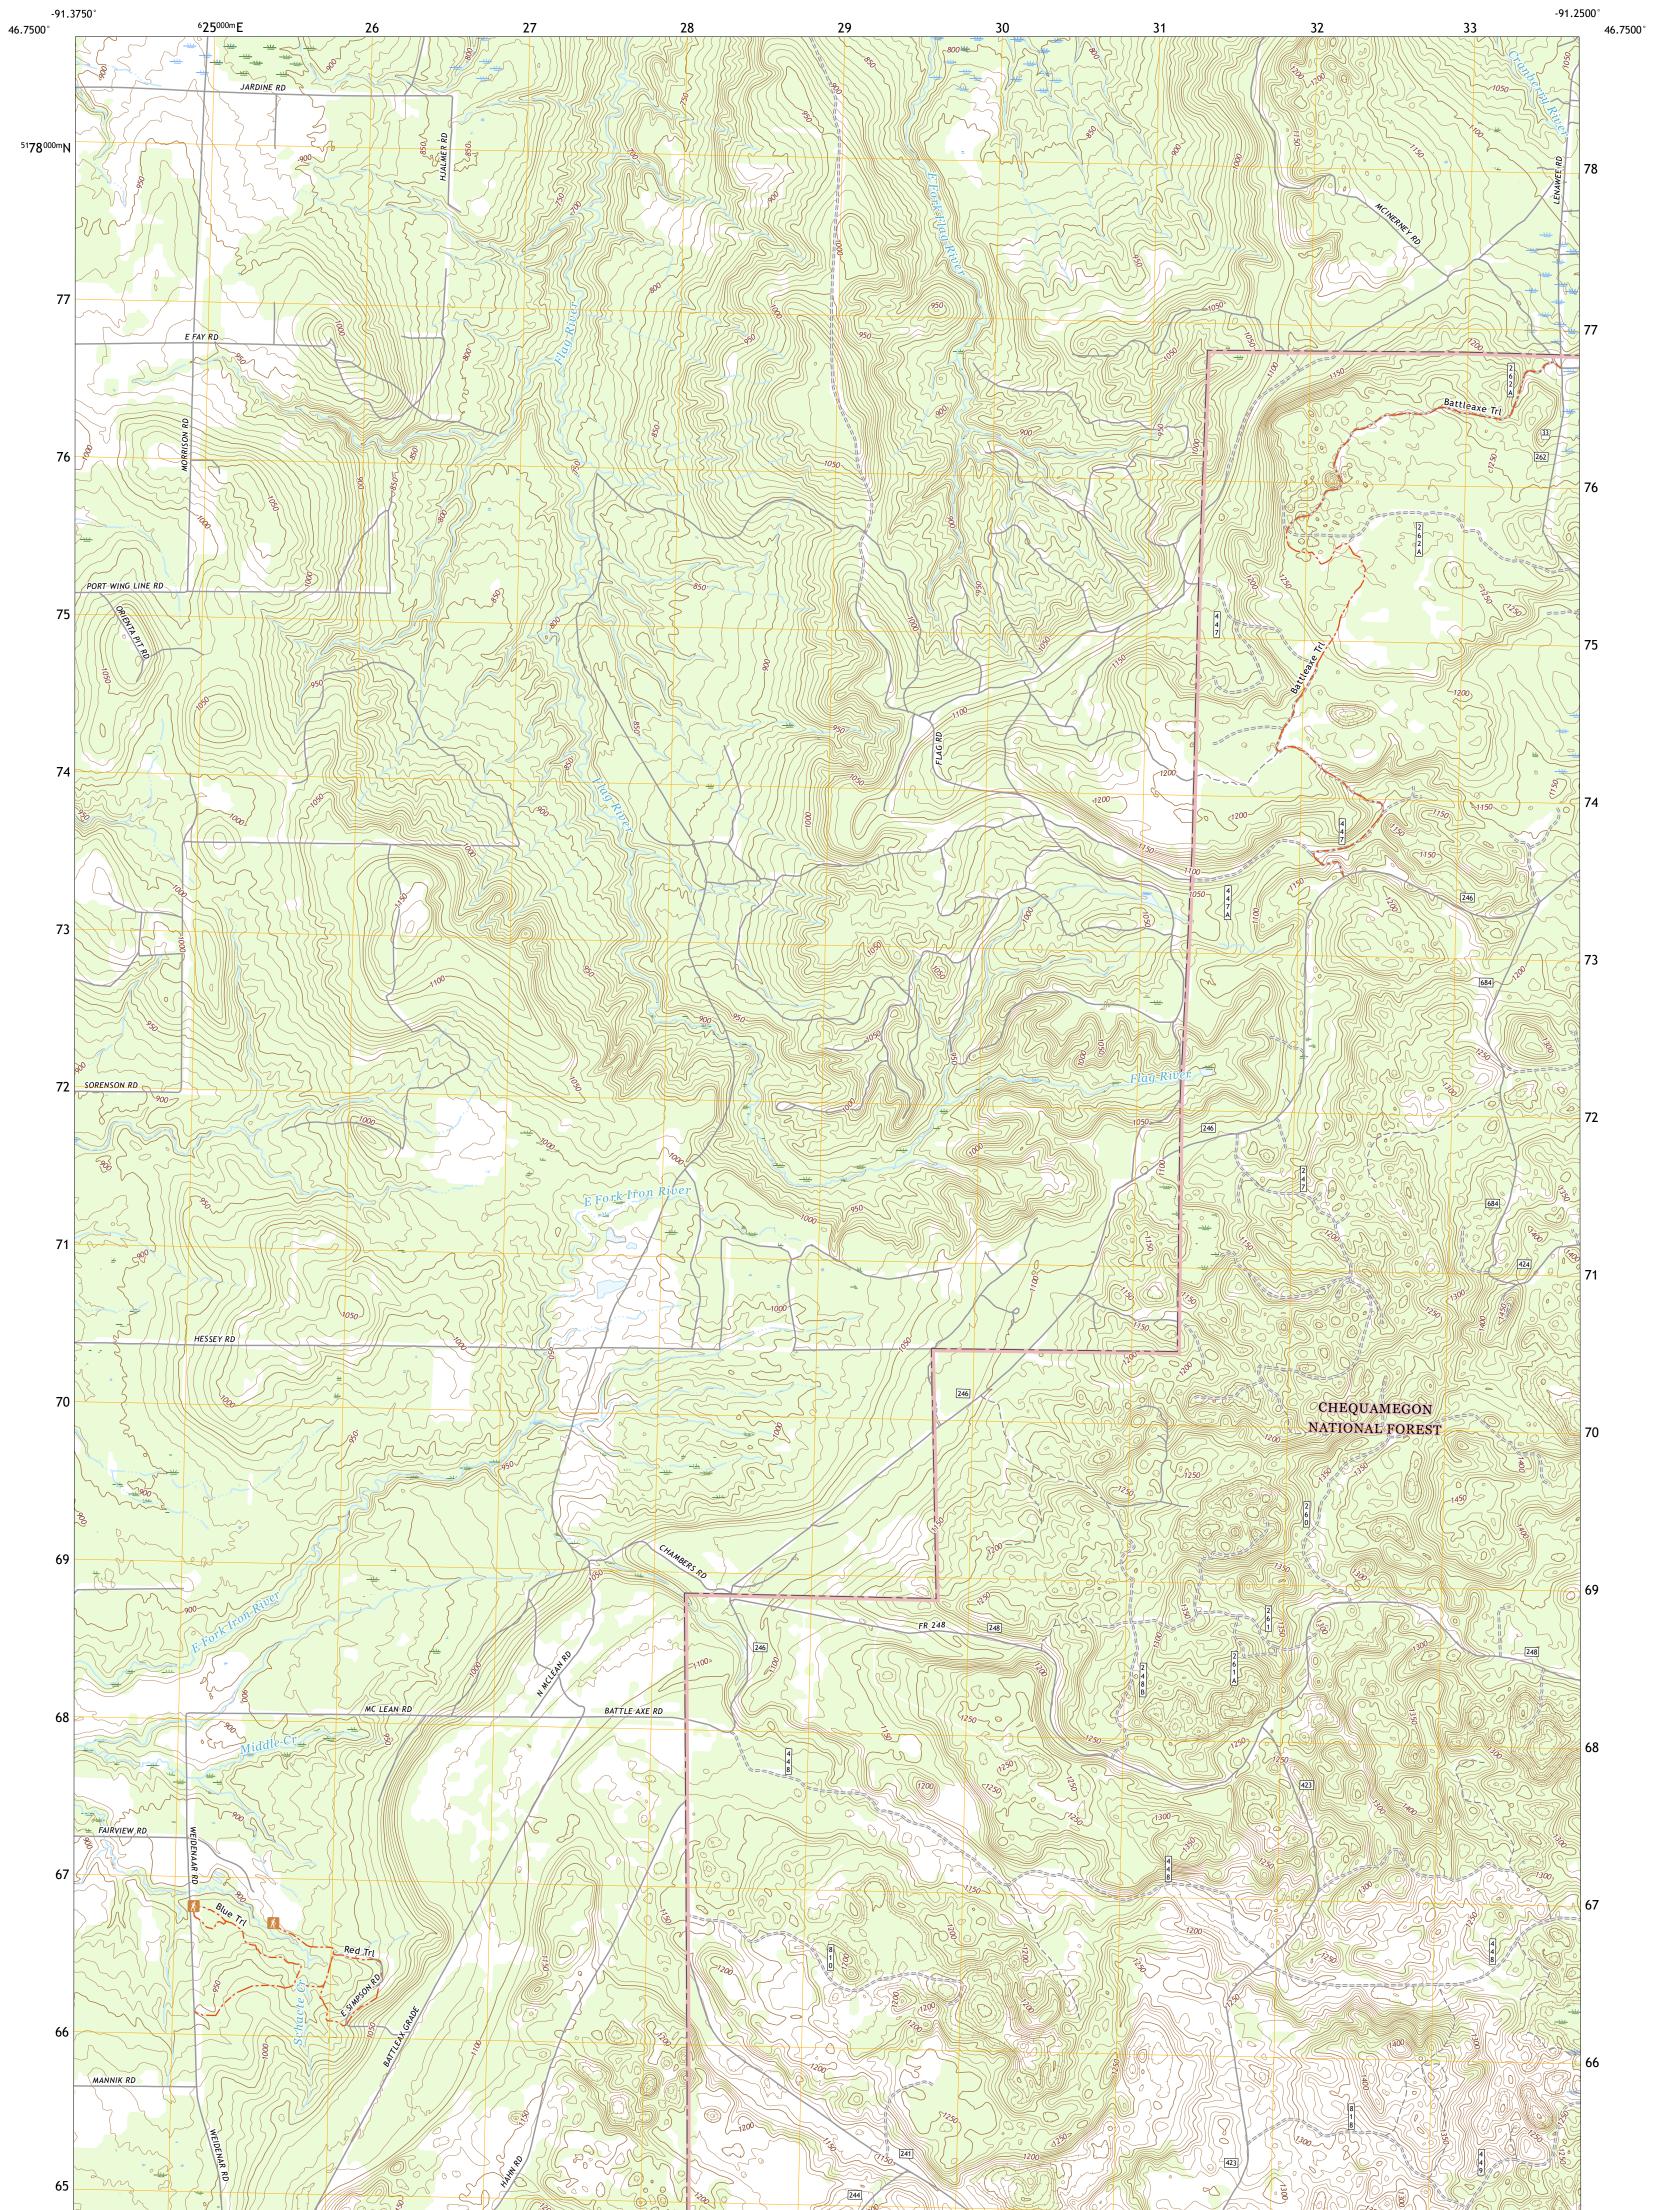

UTS STATE

IRON LAKE NE QUADRANGLE WISCONSIN - BAYFIELD COUNTY 7.5-MINUTE SERIES

Produced by the United States Geological Survey North American Datum of 1983 (NAD83) World Geodetic System of 1984 (WGS84). Projection and 1 000-meter grid:Universal Transverse Mercator, Zone 15T This map is not a legal document. Boundaries may be generalized for this map scale. Private lands within government reservations may not be shown. Obtain permission before entering private lands.