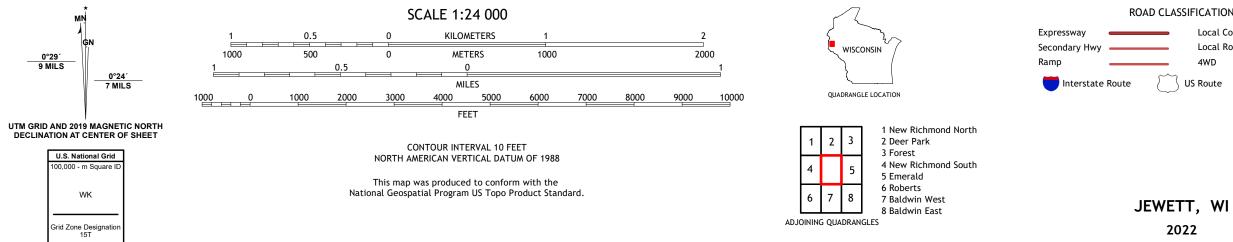

Produced by the United States Geological Survey North American Datum of 1983 (NAD83) World Geodetic System of 1984 (WGS84). Projection and 1 000-meter grid:Universal Transverse Mercator, Zone 15T This map is not a legal document. Boundaries may be generalized for this map scale. Private lands within government reservations may not be shown. Obtain permission before entering private lands.

ROAD CLASSIFICATION Local Connector 🛛 🗕 Local Road 4WD US Route State Route