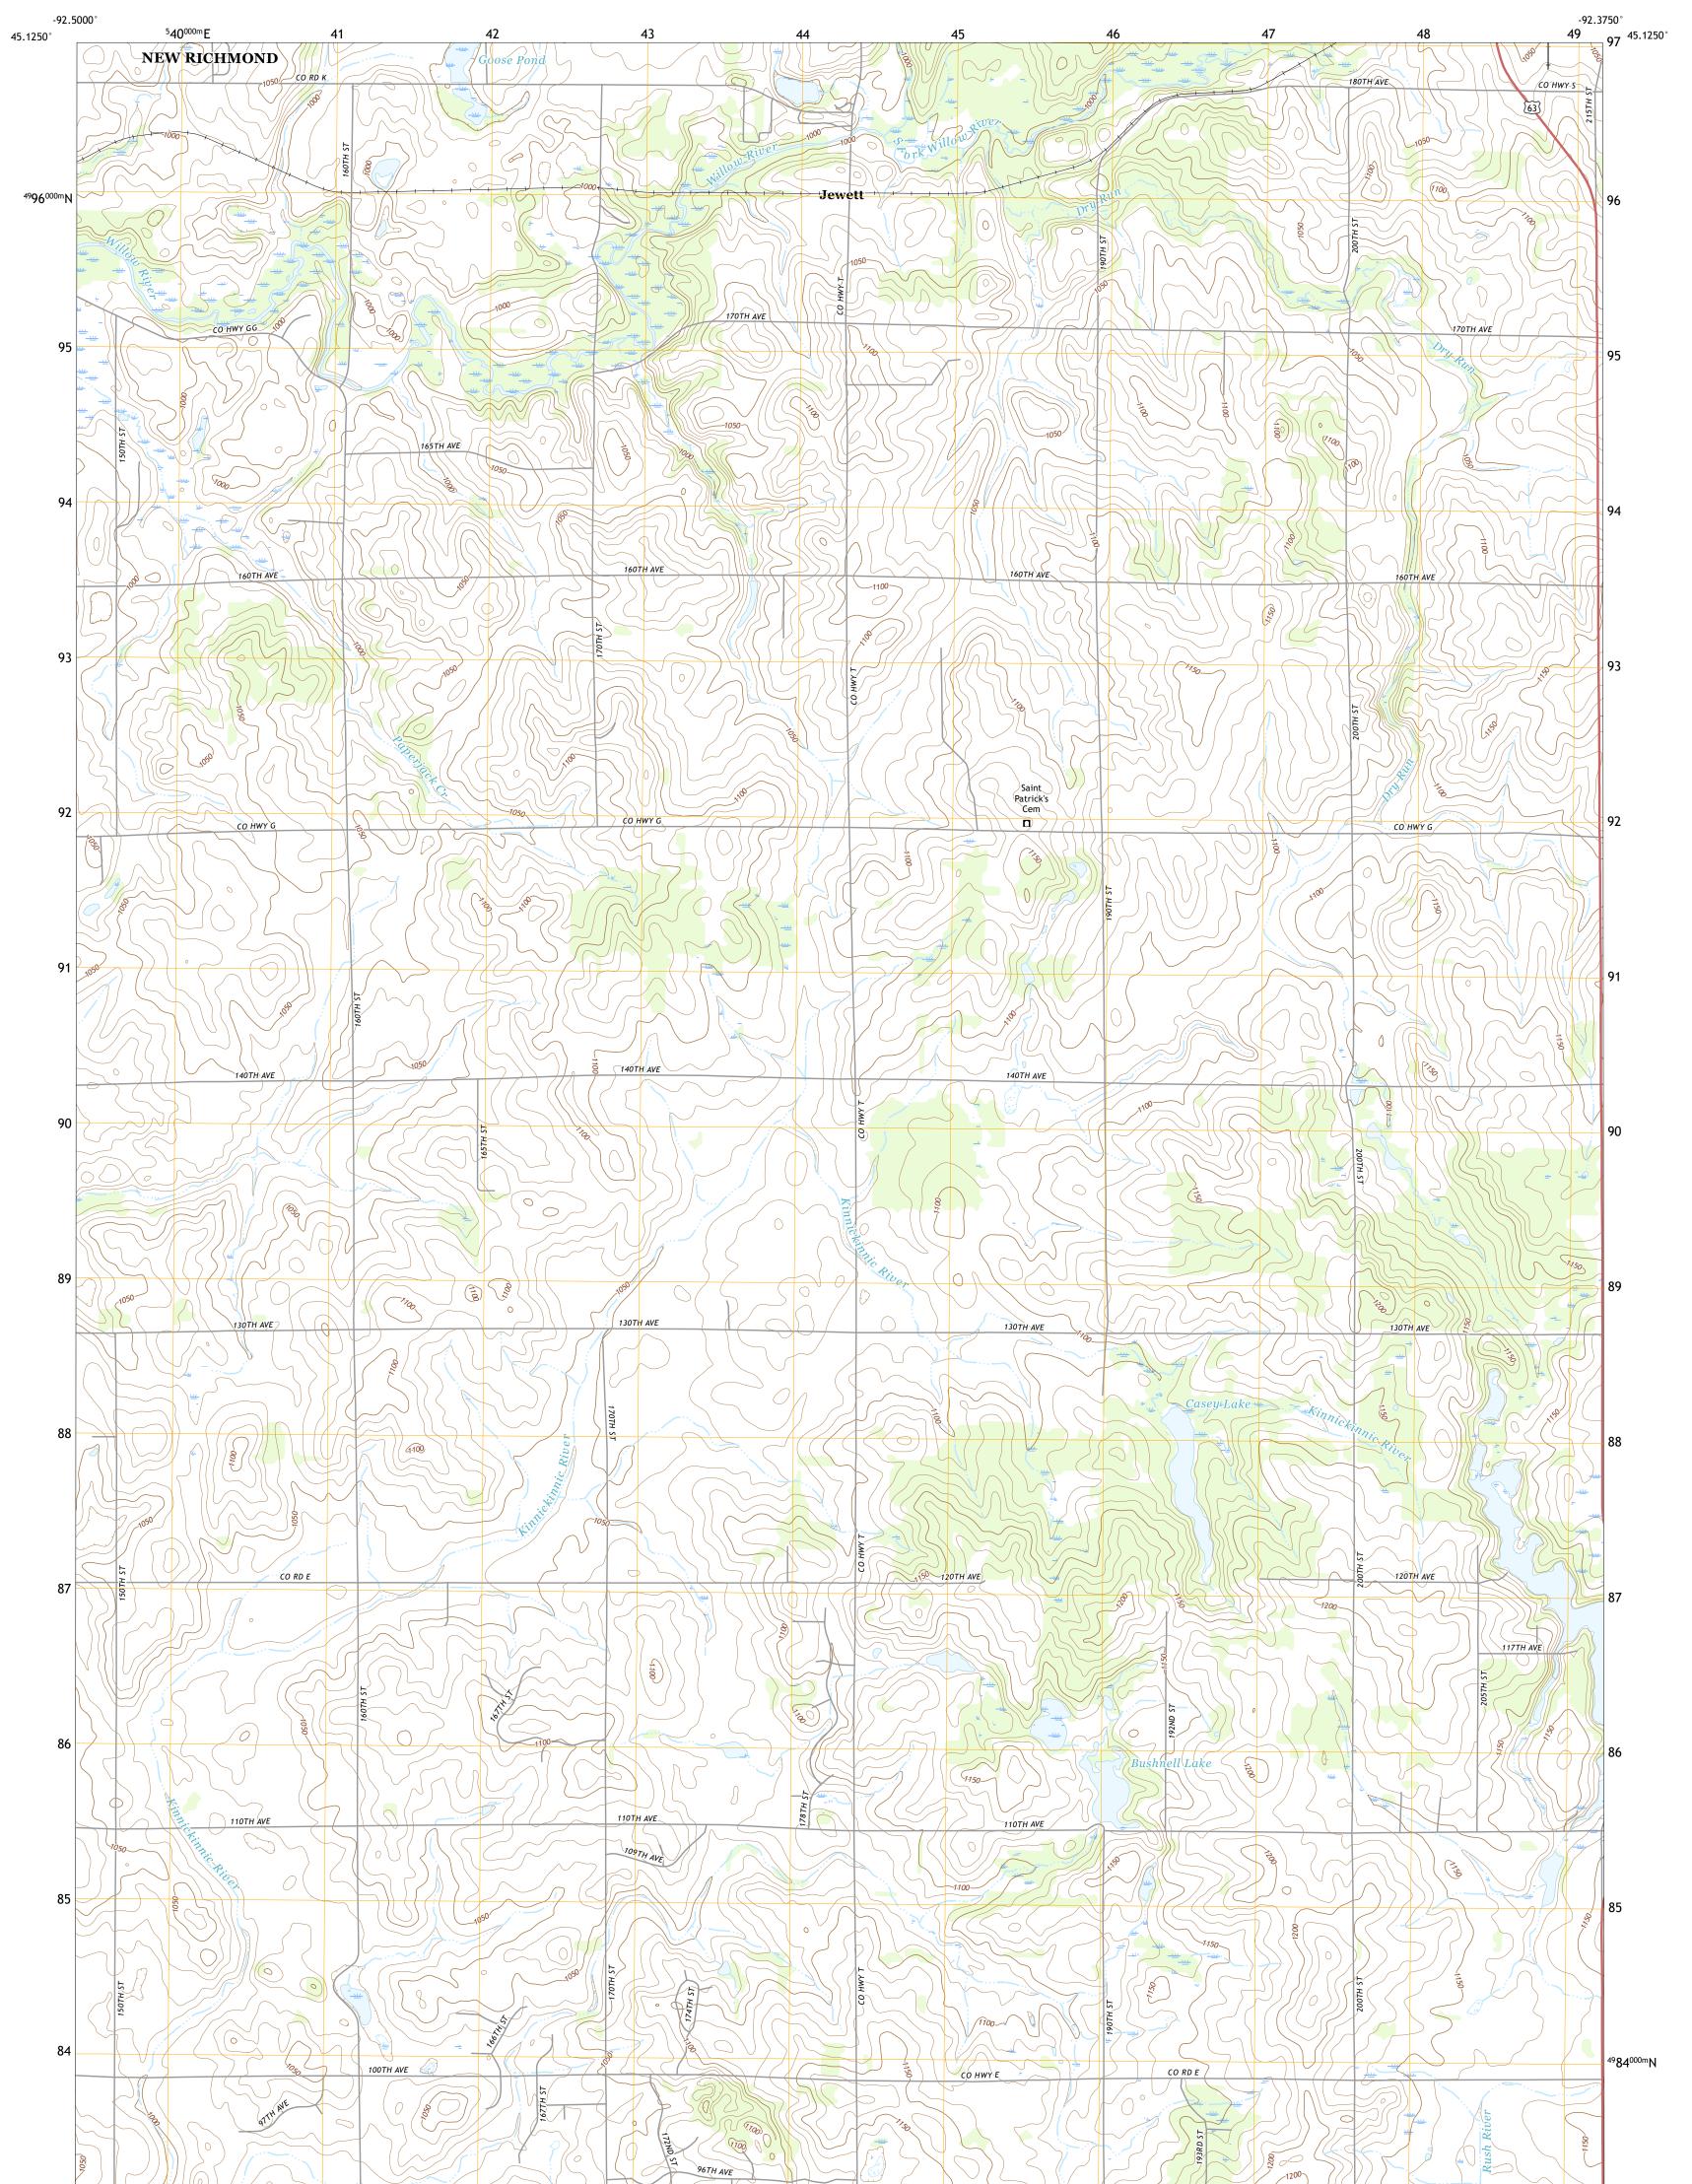

Produced by the United States Geological Survey North American Datum of 1983 (NAD83) World Geodetic System of 1984 (WGS84). Projection and 1 000-meter grid:Universal Transverse Mercator, Zone 15T This map is not a legal document. Boundaries may be generalized for this map scale. Private lands within government reservations may not be shown. Obtain permission before entering private lands.

Imagery......NAIP, August 2018 - August 2018 Roads......U.S. Census Bureau, 2015 - 2018 Names......GNIS, 1980 - 2021 Hydrography.....National Hydrography Dataset, 2002 - 2018 Contours.....National Elevation Dataset, 2002 Boundaries......Multiple sources; see metadata file 2016 - 2021 Public Land Survey System.......BLM, 2017 - 2020 Wotlande Public Land Survey System..... Wetlands.....FWS National Wetlands Inventory 2001