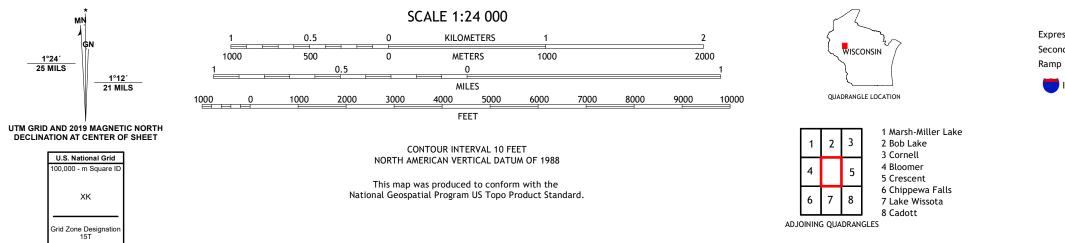

## U.S. DEPARTMENT OF THE INTERIOR U.S. GEOLOGICAL SURVEY

JIM FALLS QUADRANGLE WISCONSIN - CHIPPEWA COUNTY 7.5-MINUTE SERIES

**Produced by the United States Geological Survey** North American Datum of 1983 (NAD83) World Geodetic System of 1984 (WGS84). Projection and 1 000-meter grid:Universal Transverse Mercator, Zone 15T This map is not a legal document. Boundaries may be generalized for this map scale. Private lands within government reservations may not be shown. Obtain permission before entering private lands.

 Expressway
 Local Connector

 Secondary Hwy
 Local Road

 Ramp
 4WD

 Interstate Route
 US Route

JIM FALLS, WI

2022