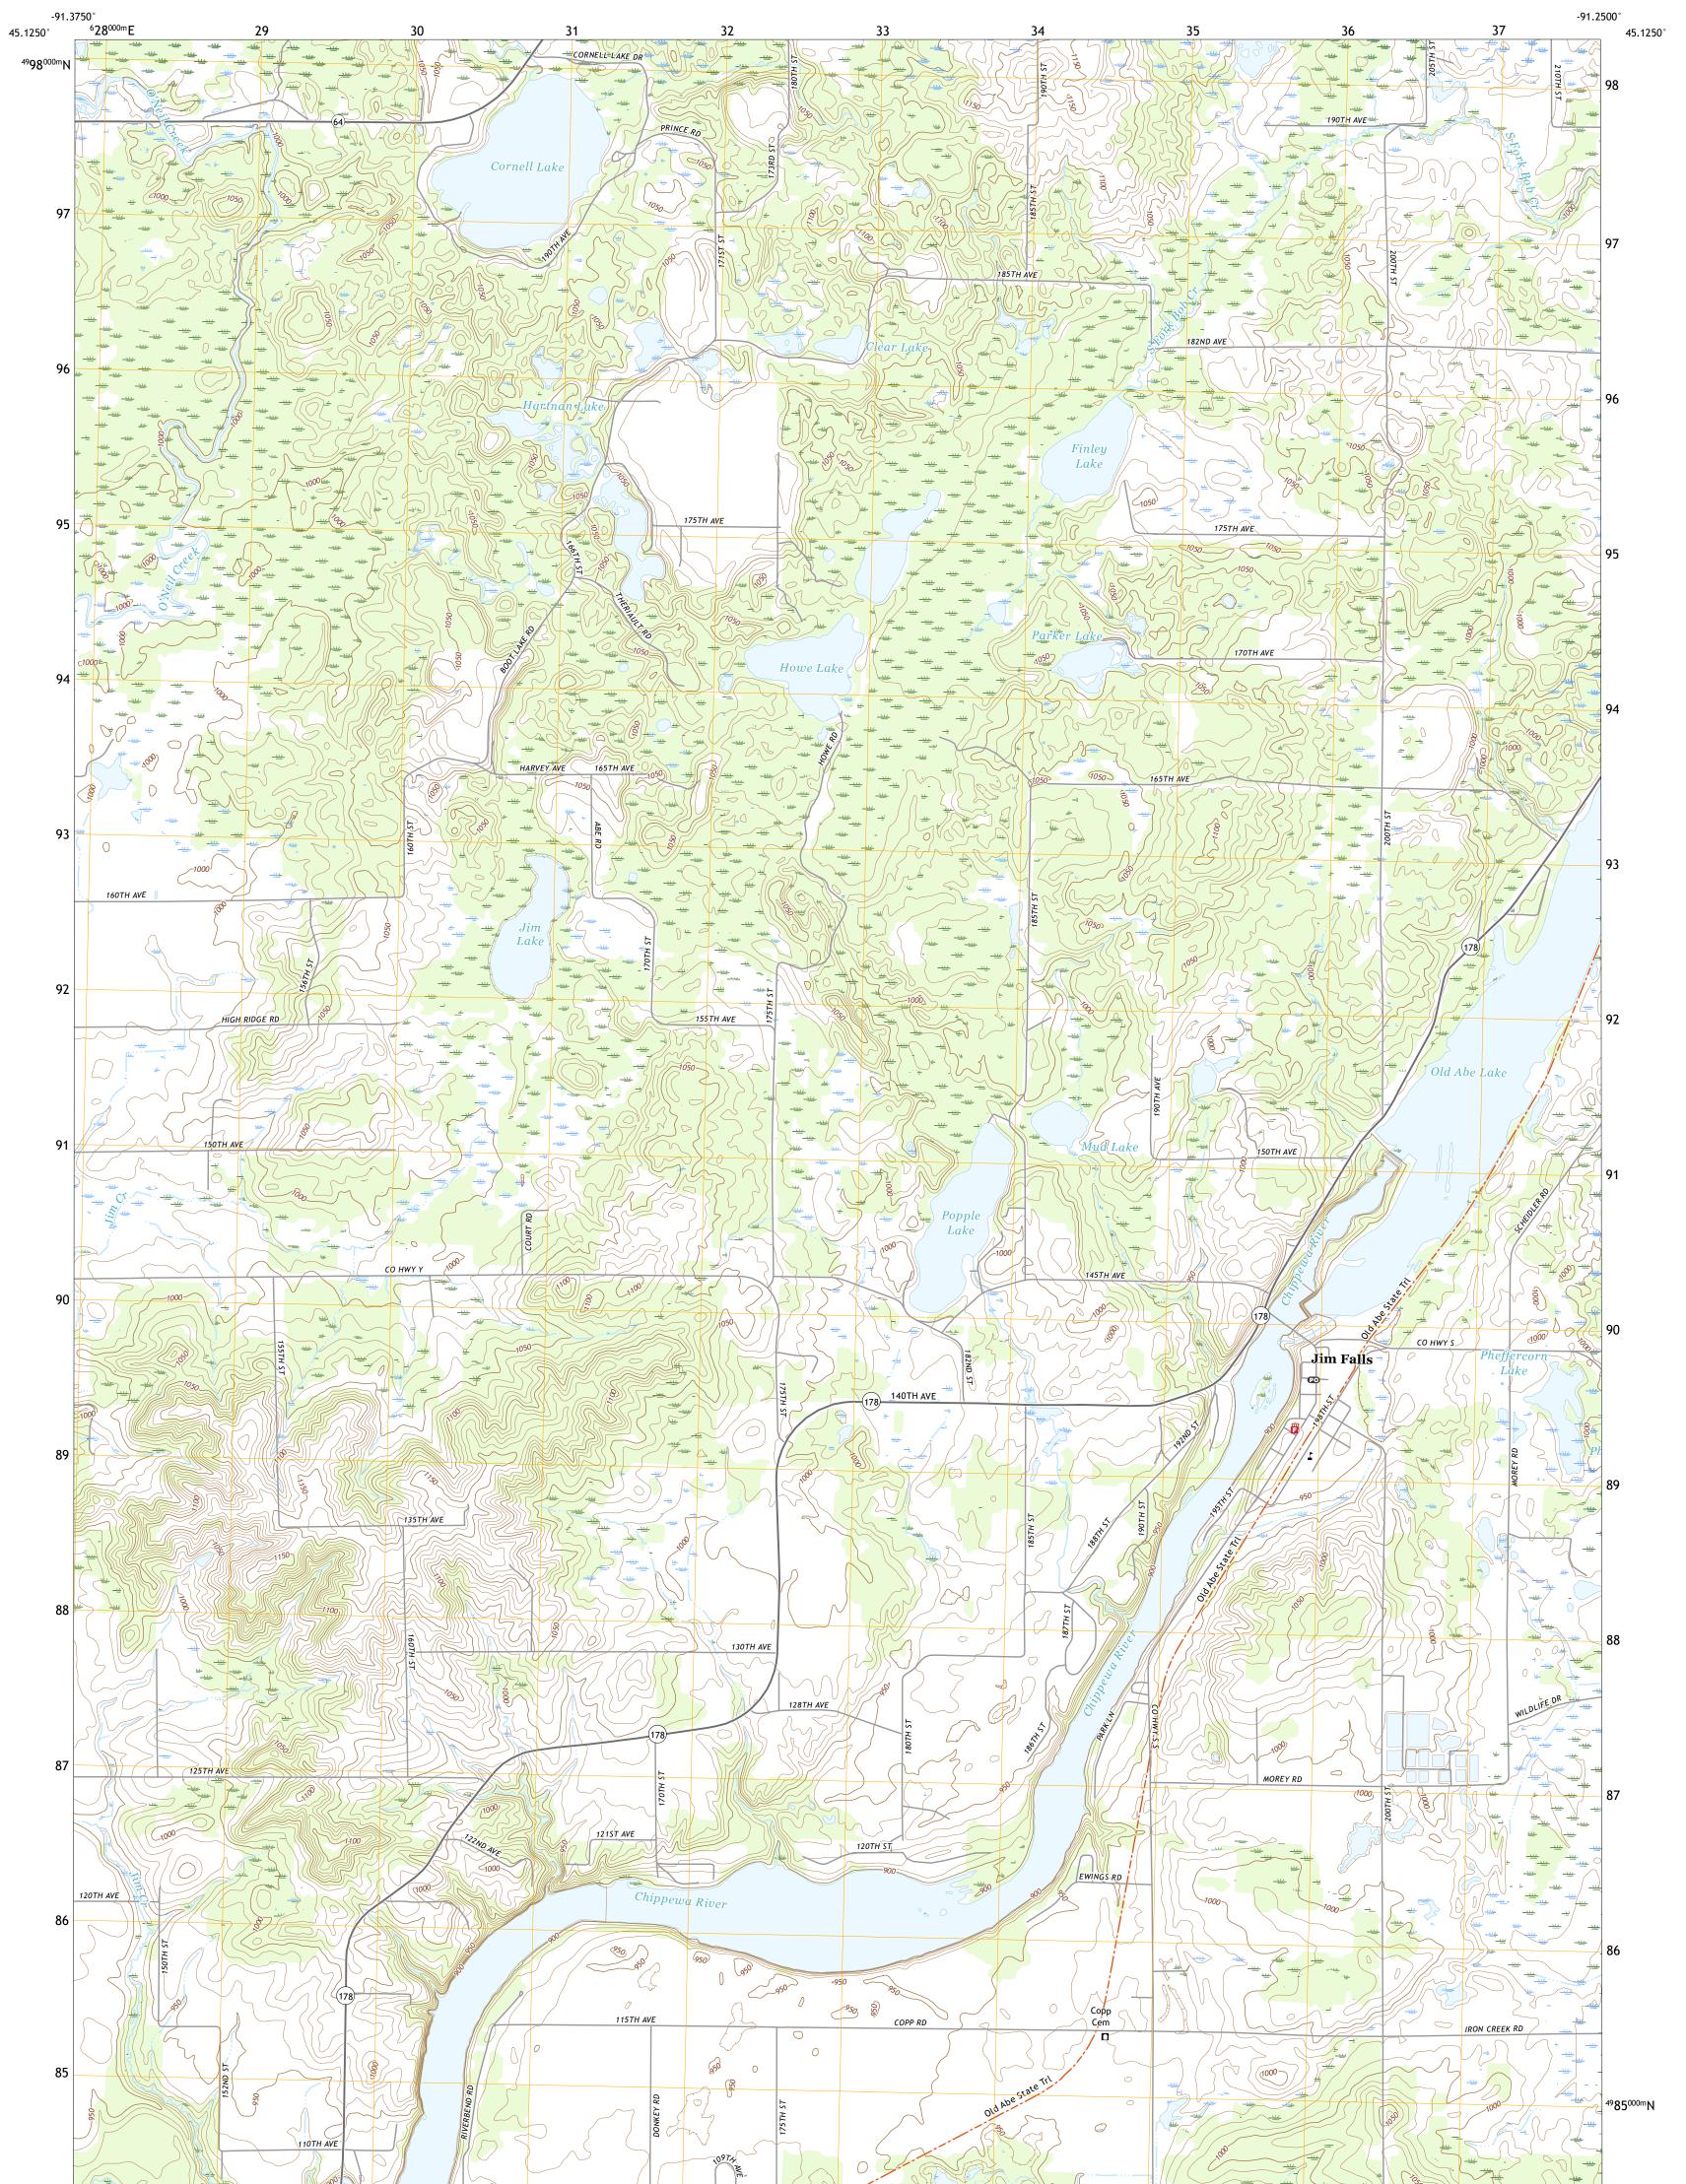

## U.S. DEPARTMENT OF THE INTERIOR U.S. GEOLOGICAL SURVEY

JIM FALLS QUADRANGLE WISCONSIN - CHIPPEWA COUNTY 7.5-MINUTE SERIES

**Produced by the United States Geological Survey** North American Datum of 1983 (NAD83) World Geodetic System of 1984 (WGS84). Projection and 1 000-meter grid:Universal Transverse Mercator, Zone 15T This map is not a legal document. Boundaries may be generalized for this map scale. Private lands within government reservations may not be shown. Obtain permission before entering private lands.