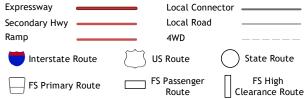

s Geological Survey North American Datum of 1983 (NAD83) World Geodetic System of 1984 (WGS84). Projection and 1 000-meter grid:Universal Transverse Mercator, Zone 15T This map is not a legal document. Boundaries may be generalized for this map scale. Private lands within government reservations may not be shown. Obtain permission before entering private lands.

Imagery......NAIP, September 2018 - October 2018 Roads......U.S. Census Bureau, 2015 Roads within US Forest Service Lands.......FSTopo Data with limited Forest Service updates, Not Available Names......GNIS, 1980 Hydrography.....National Hydrography Dataset, 2002 - 2018 Contours.....Multiple sources; see metadata file 2017 - 2021 Public Land Survey System......BLM, 2017 - 2020 Wetlands......BLM, 2017 - 2020



ROAD CLASSIFICATION





## JUMP RIVER FIRE TOWER NW, WI 2022

NGA REF NO. U S G S X 2 4 K 2 2 8 8 4