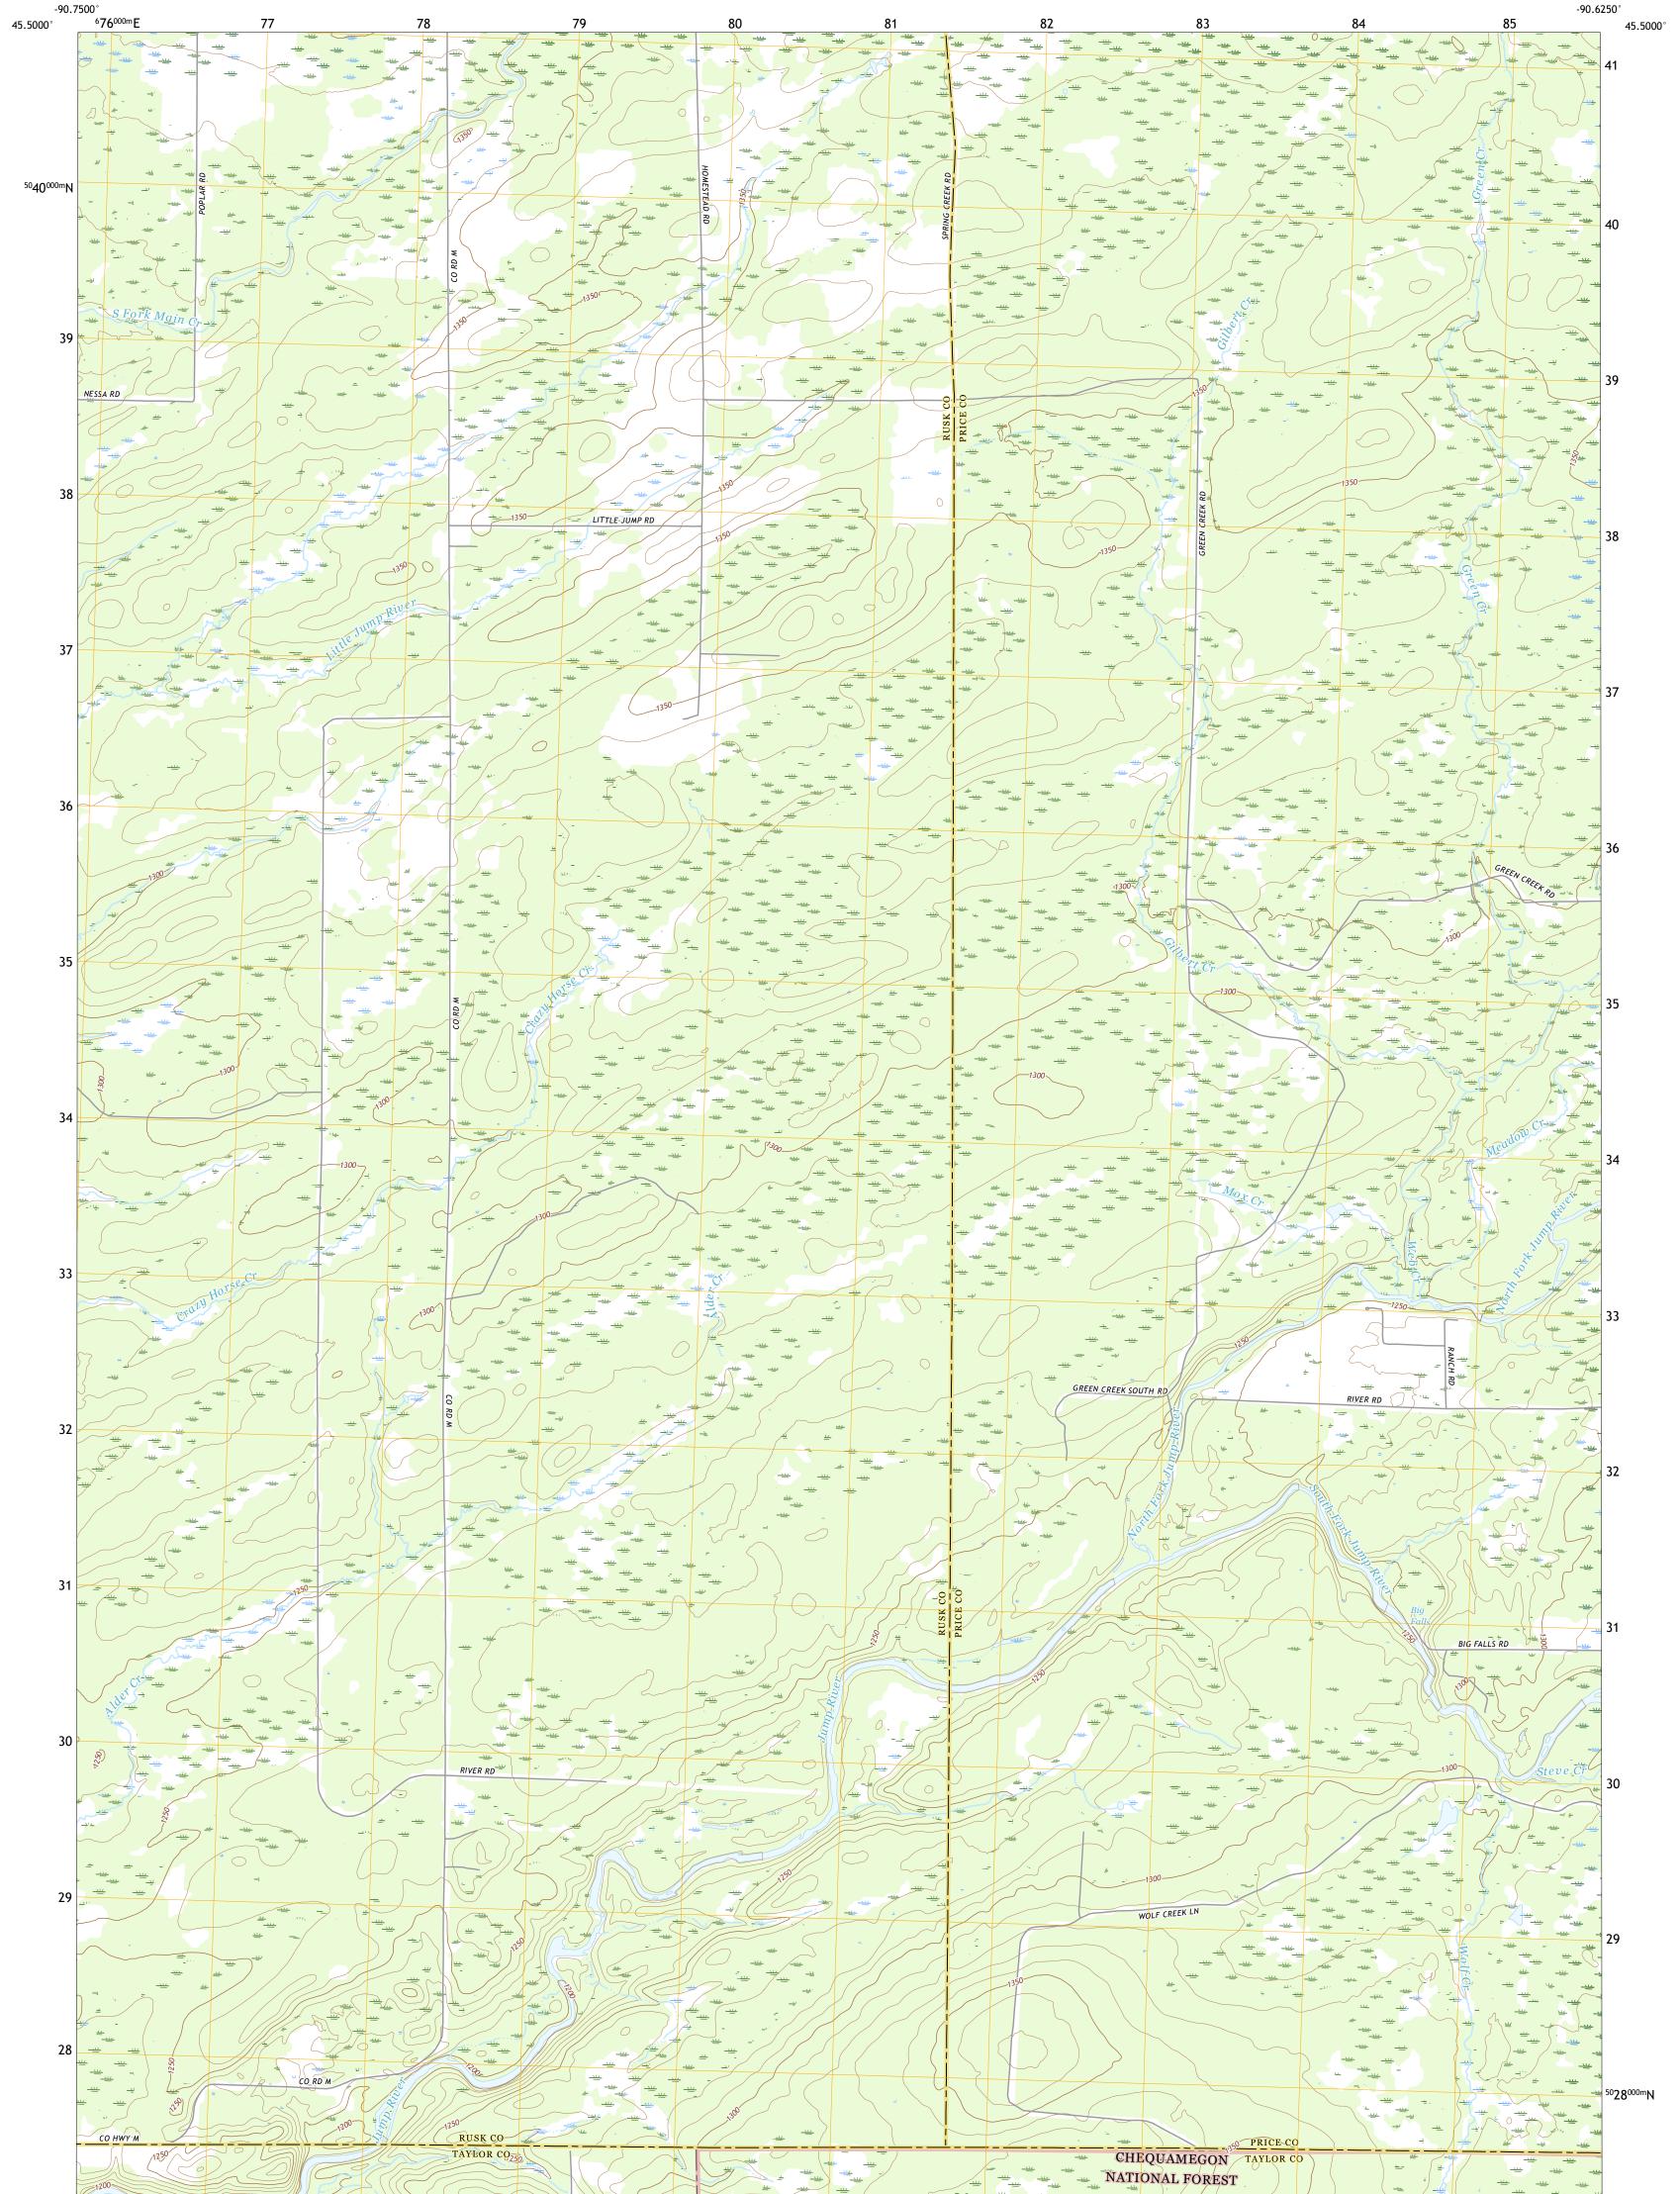

JUMP RIVER FIRE TOWER NW QUADRANGLE WISCONSIN 7.5-MINUTE SERIES

Produced by the United States Geological Survey North American Datum of 1983 (NAD83) World Geodetic System of 1984 (WGS84). Projection and 1 000-meter grid:Universal Transverse Mercator, Zone 15T This map is not a legal document. Boundaries may be generalized for this map scale. Private lands within government reservations may not be shown. Obtain permission before entering private lands.

Imagery......NAIP, September 2018 - October 2018 Roads......U.S. Census Bureau, 2015 Roads within US Forest Service Lands.......FSTopo Data with limited Forest Service updates, Not Available Names......GNIS, 1980 Hydrography.....National Hydrography Dataset, 2002 - 2018 Contours.....Multiple sources; see metadata file 2017 - 2021 Public Land Survey System......BLM, 2017 - 2020 Wetlands......BLM, 2017 - 2020

## JUMP RIVER FIRE TOWER NW, WI 2022

NGA REF NO. U S G S X 2 4 K 2 2 8 8 4