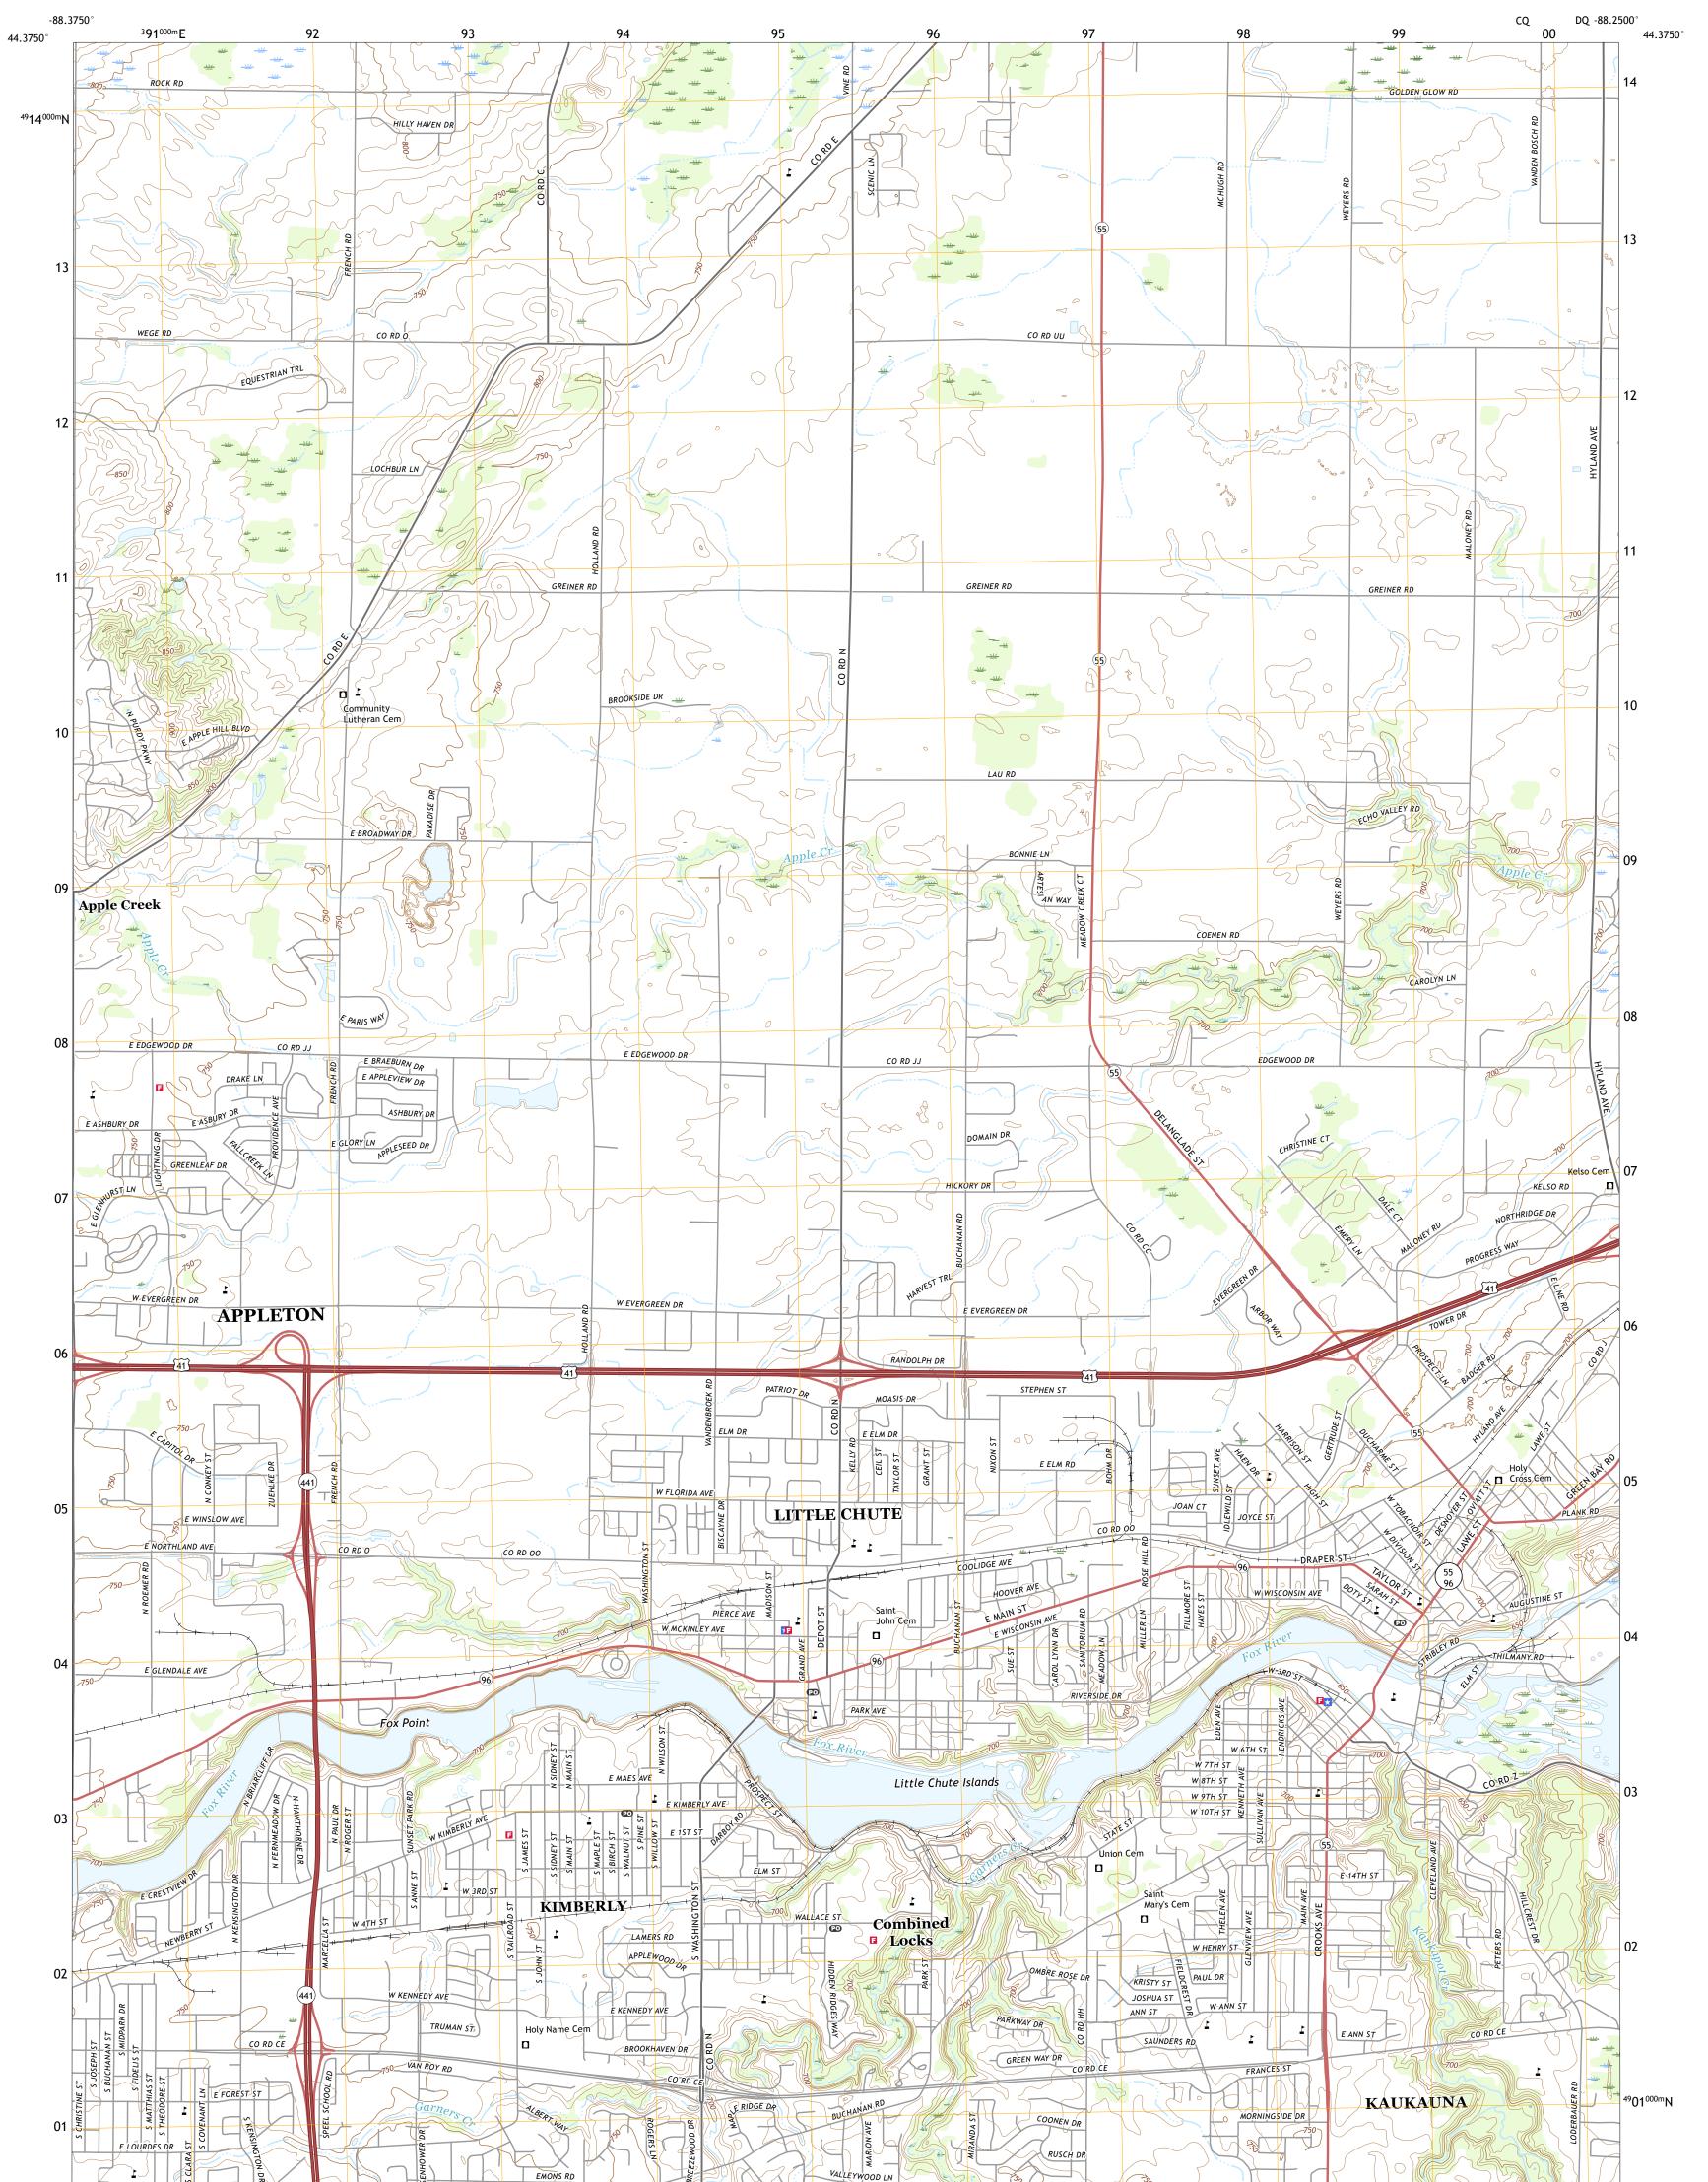

## U.S. DEPARTMENT OF THE INTERIOR U.S. GEOLOGICAL SURVEY









Produced by the United States Geological Survey North American Datum of 1983 (NAD83) World Geodetic System of 1984 (WGS84). Projection and 1 000-meter grid: Universal Transverse Mercator, Zone 16T This map is not a legal document. Boundaries may be generalized for this map scale. Private lands within government reservations may not be shown. Obtain permission before entering private lands.

Imagery.... Roads..... ...NAIP, September 2017 - November 2017 Names.... n Dataset, 2016 - 2018 n Dataset, 2010 file 2016 - 2017 ....BLM, 2017 - 2018 Hydrography......National Hydrography Dataset, 2007 Contours......Multiple sources; see metadata file 2016 -Public Land Survey System Public Land Survey System.... Wetlands Wetlands..... ...FWS National Inventory 1993

3°52′ 69 MILS





KAUKAUNA, WI