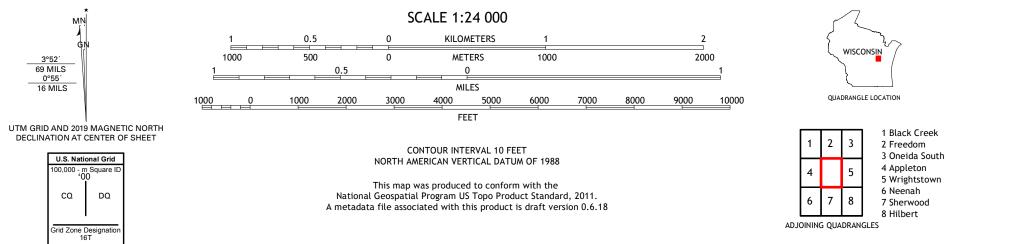

## U.S. DEPARTMENT OF THE INTERIOR U.S. GEOLOGICAL SURVEY

Produced by the United States Geological Survey North American Datum of 1983 (NAD83) World Geodetic System of 1984 (WGS84). Projection and 1 000-meter grid: Universal Transverse Mercator, Zone 16T This map is not a legal document. Boundaries may be generalized for this map scale. Private lands within government reservations may not be shown. Obtain permission before entering private lands.

Imagery.... Roads..... ...NAIP, September 2017 - November 2017 Names.... n Dataset, 2016 - 2018 n Dataset, 2010 file 2016 - 2017 ....BLM, 2017 - 2018 Hydrography......National Hydrography Dataset, 2007 Contours......Multiple sources; see metadata file 2016 -Public Land Survey System Public Land Survey System.... Wetlands Wetlands..... ...FWS National Inventory 1993

3°52′ 69 MILS

KAUKAUNA, WI

2018