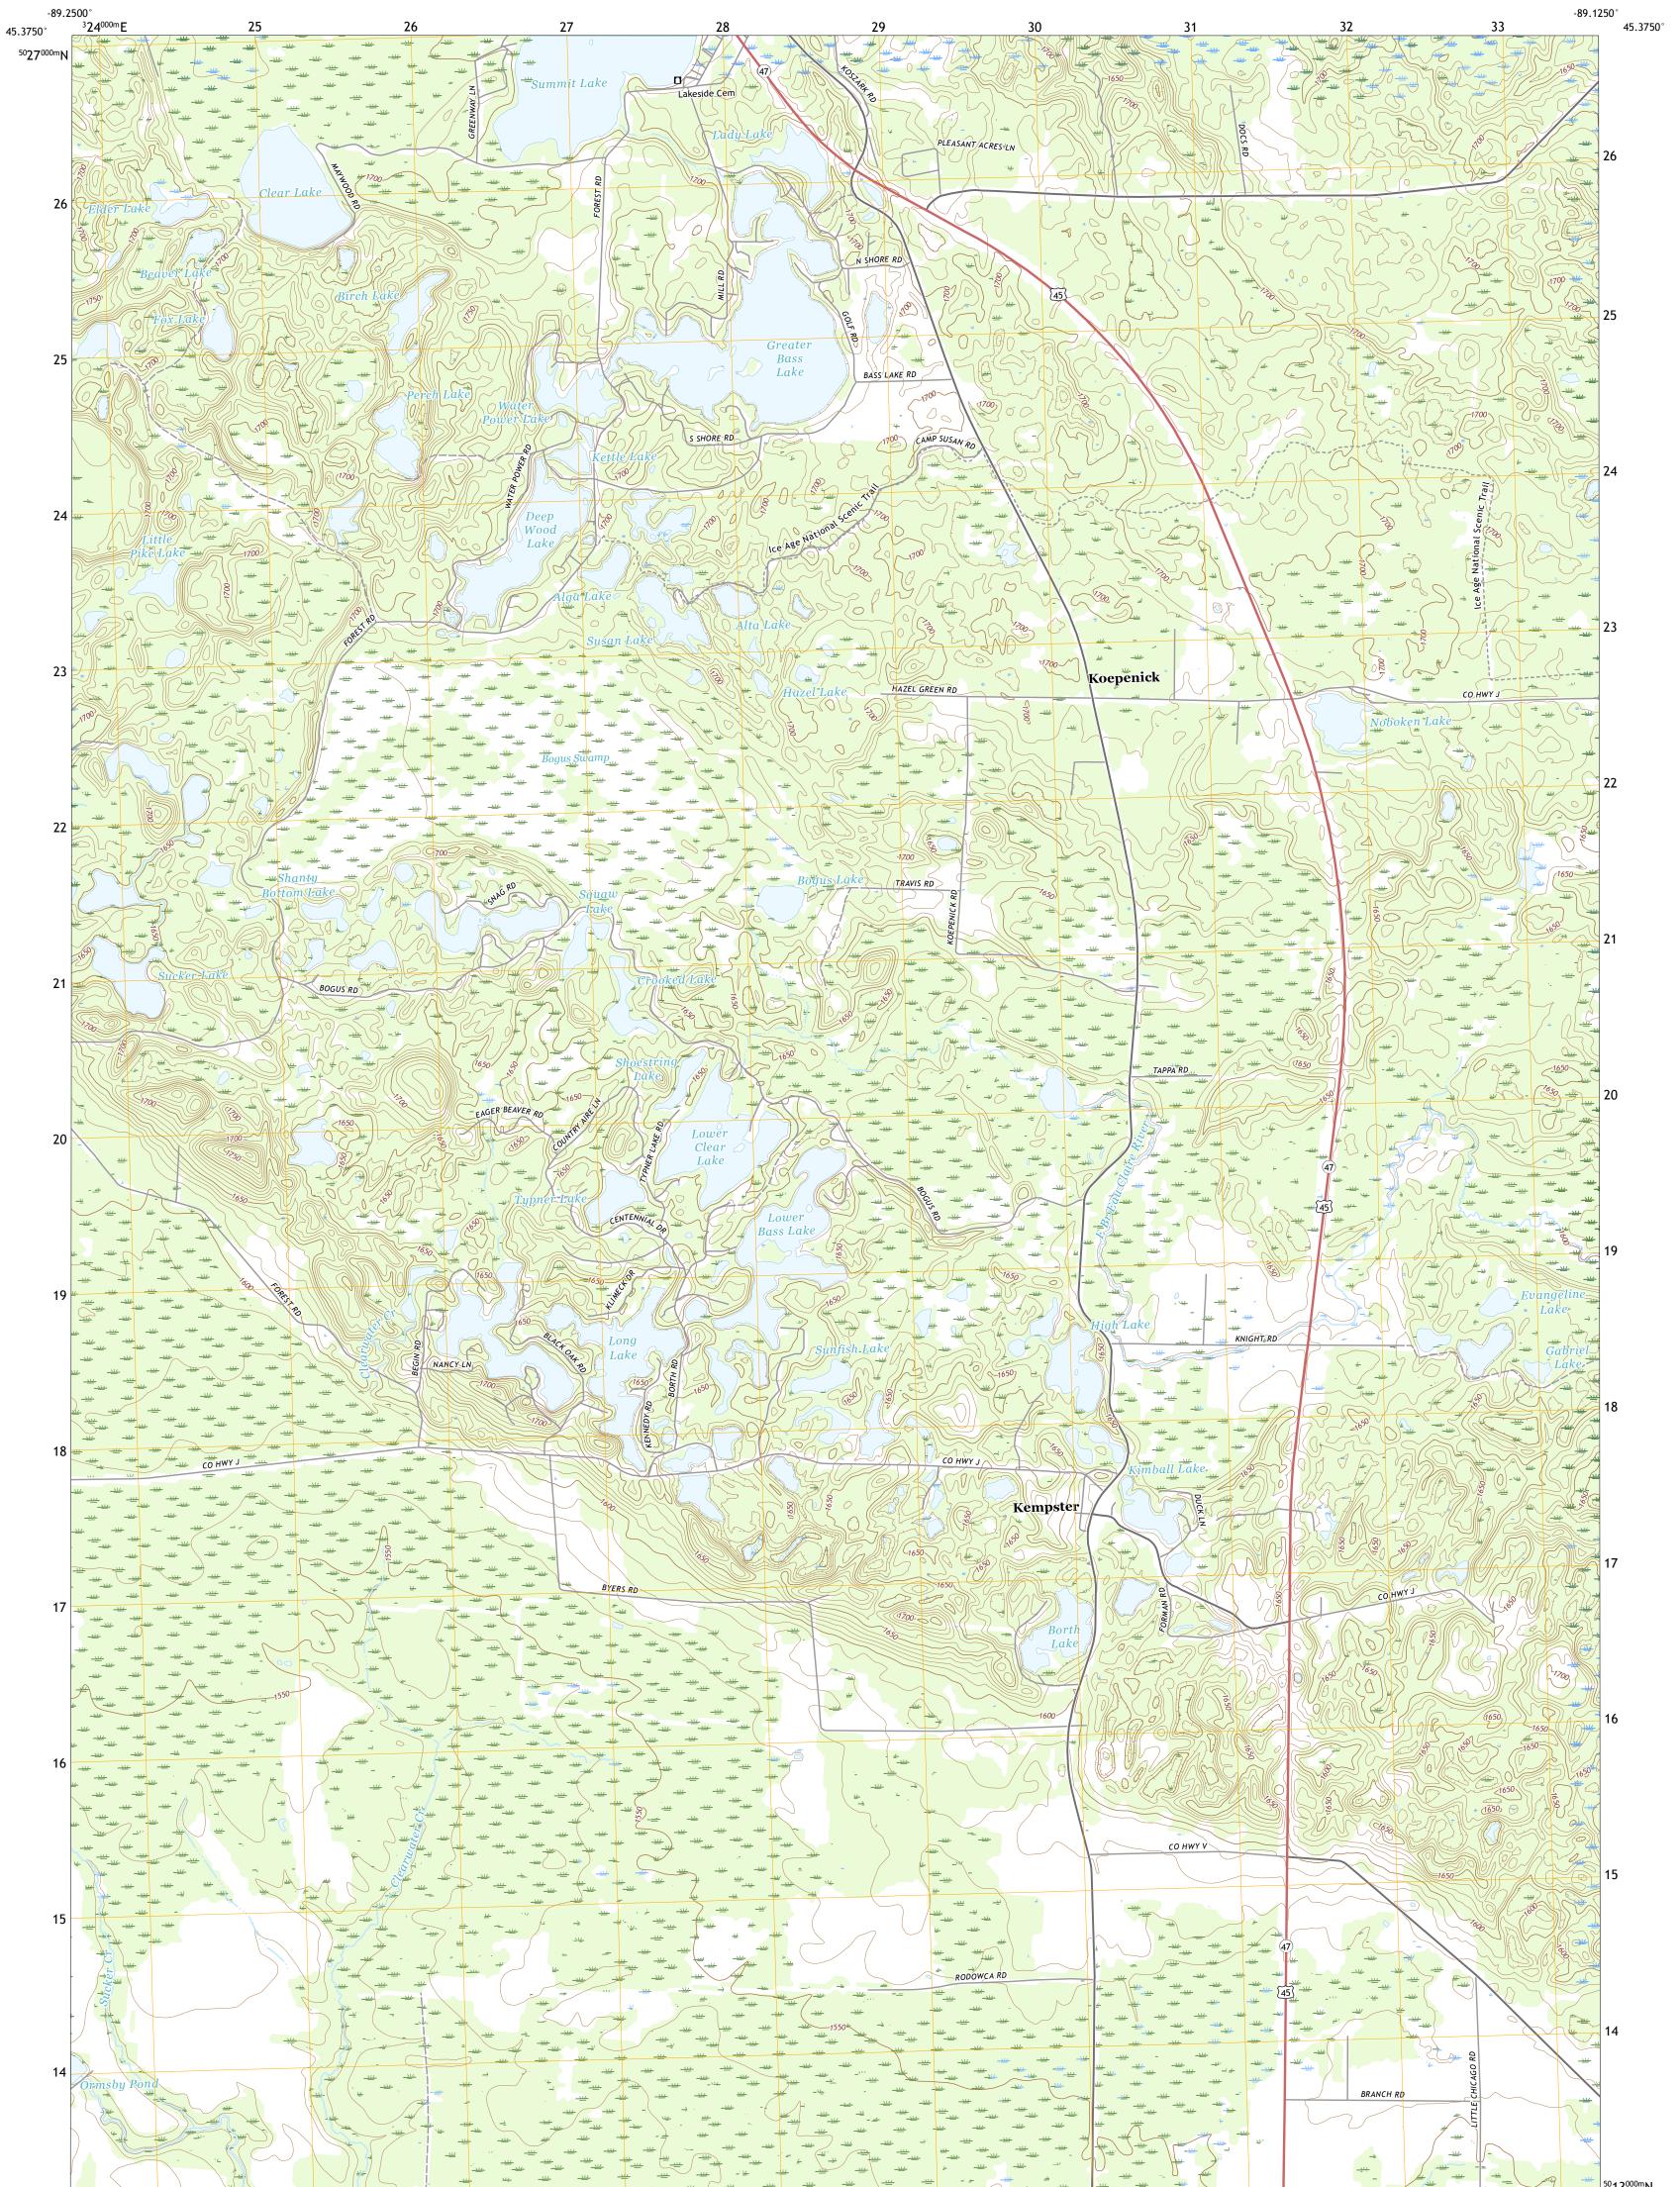

KEMPSTER QUADRANGLE WISCONSIN - LANGLADE COUNTY 7.5-MINUTE SERIES

Produced by the United States Geological Survey North American Datum of 1983 (NAD83) World Geodetic System of 1984 (WGS84). Projection and 1 000-meter grid:Universal Transverse Mercator, Zone 16T This map is not a legal document. Boundaries may be generalized for this map scale. Private lands within government reservations may not be shown. Obtain permission before entering private lands.

Imagery......NAIP, September 2017 - November 2017Roads......U.S.CensusNames.......GNIS, 1980 - 2016Hydrography......NationalHydrographyDataset, 2003 - 2018Contours......NationalElevationBoundaries.....Multiplesources; seemetadatafile2017 - 2018Wetlands.....FWSNationalWetlandsInventory2003

KEMPSTER, WI

2018