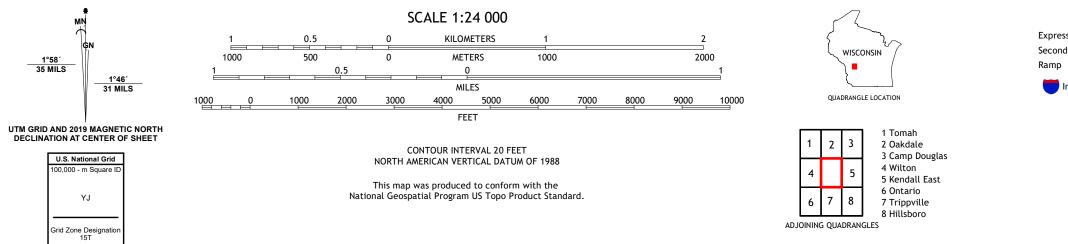

Imagery......NAIP, September 2018 - September 2018Roads......U.S.CensusBureau,2018Names......GNIS, 1980 - 2021UTHydrography.....NationalHydrography Dataset,2007 - 2018Contours.....NationalElevationDataset,2021Boundaries......Multiplesources;seemetadatafile2019 - 2021PublicLandSurveySystem.......BLM,2020Wetlands......FWSNationalWetlandsInventory2011