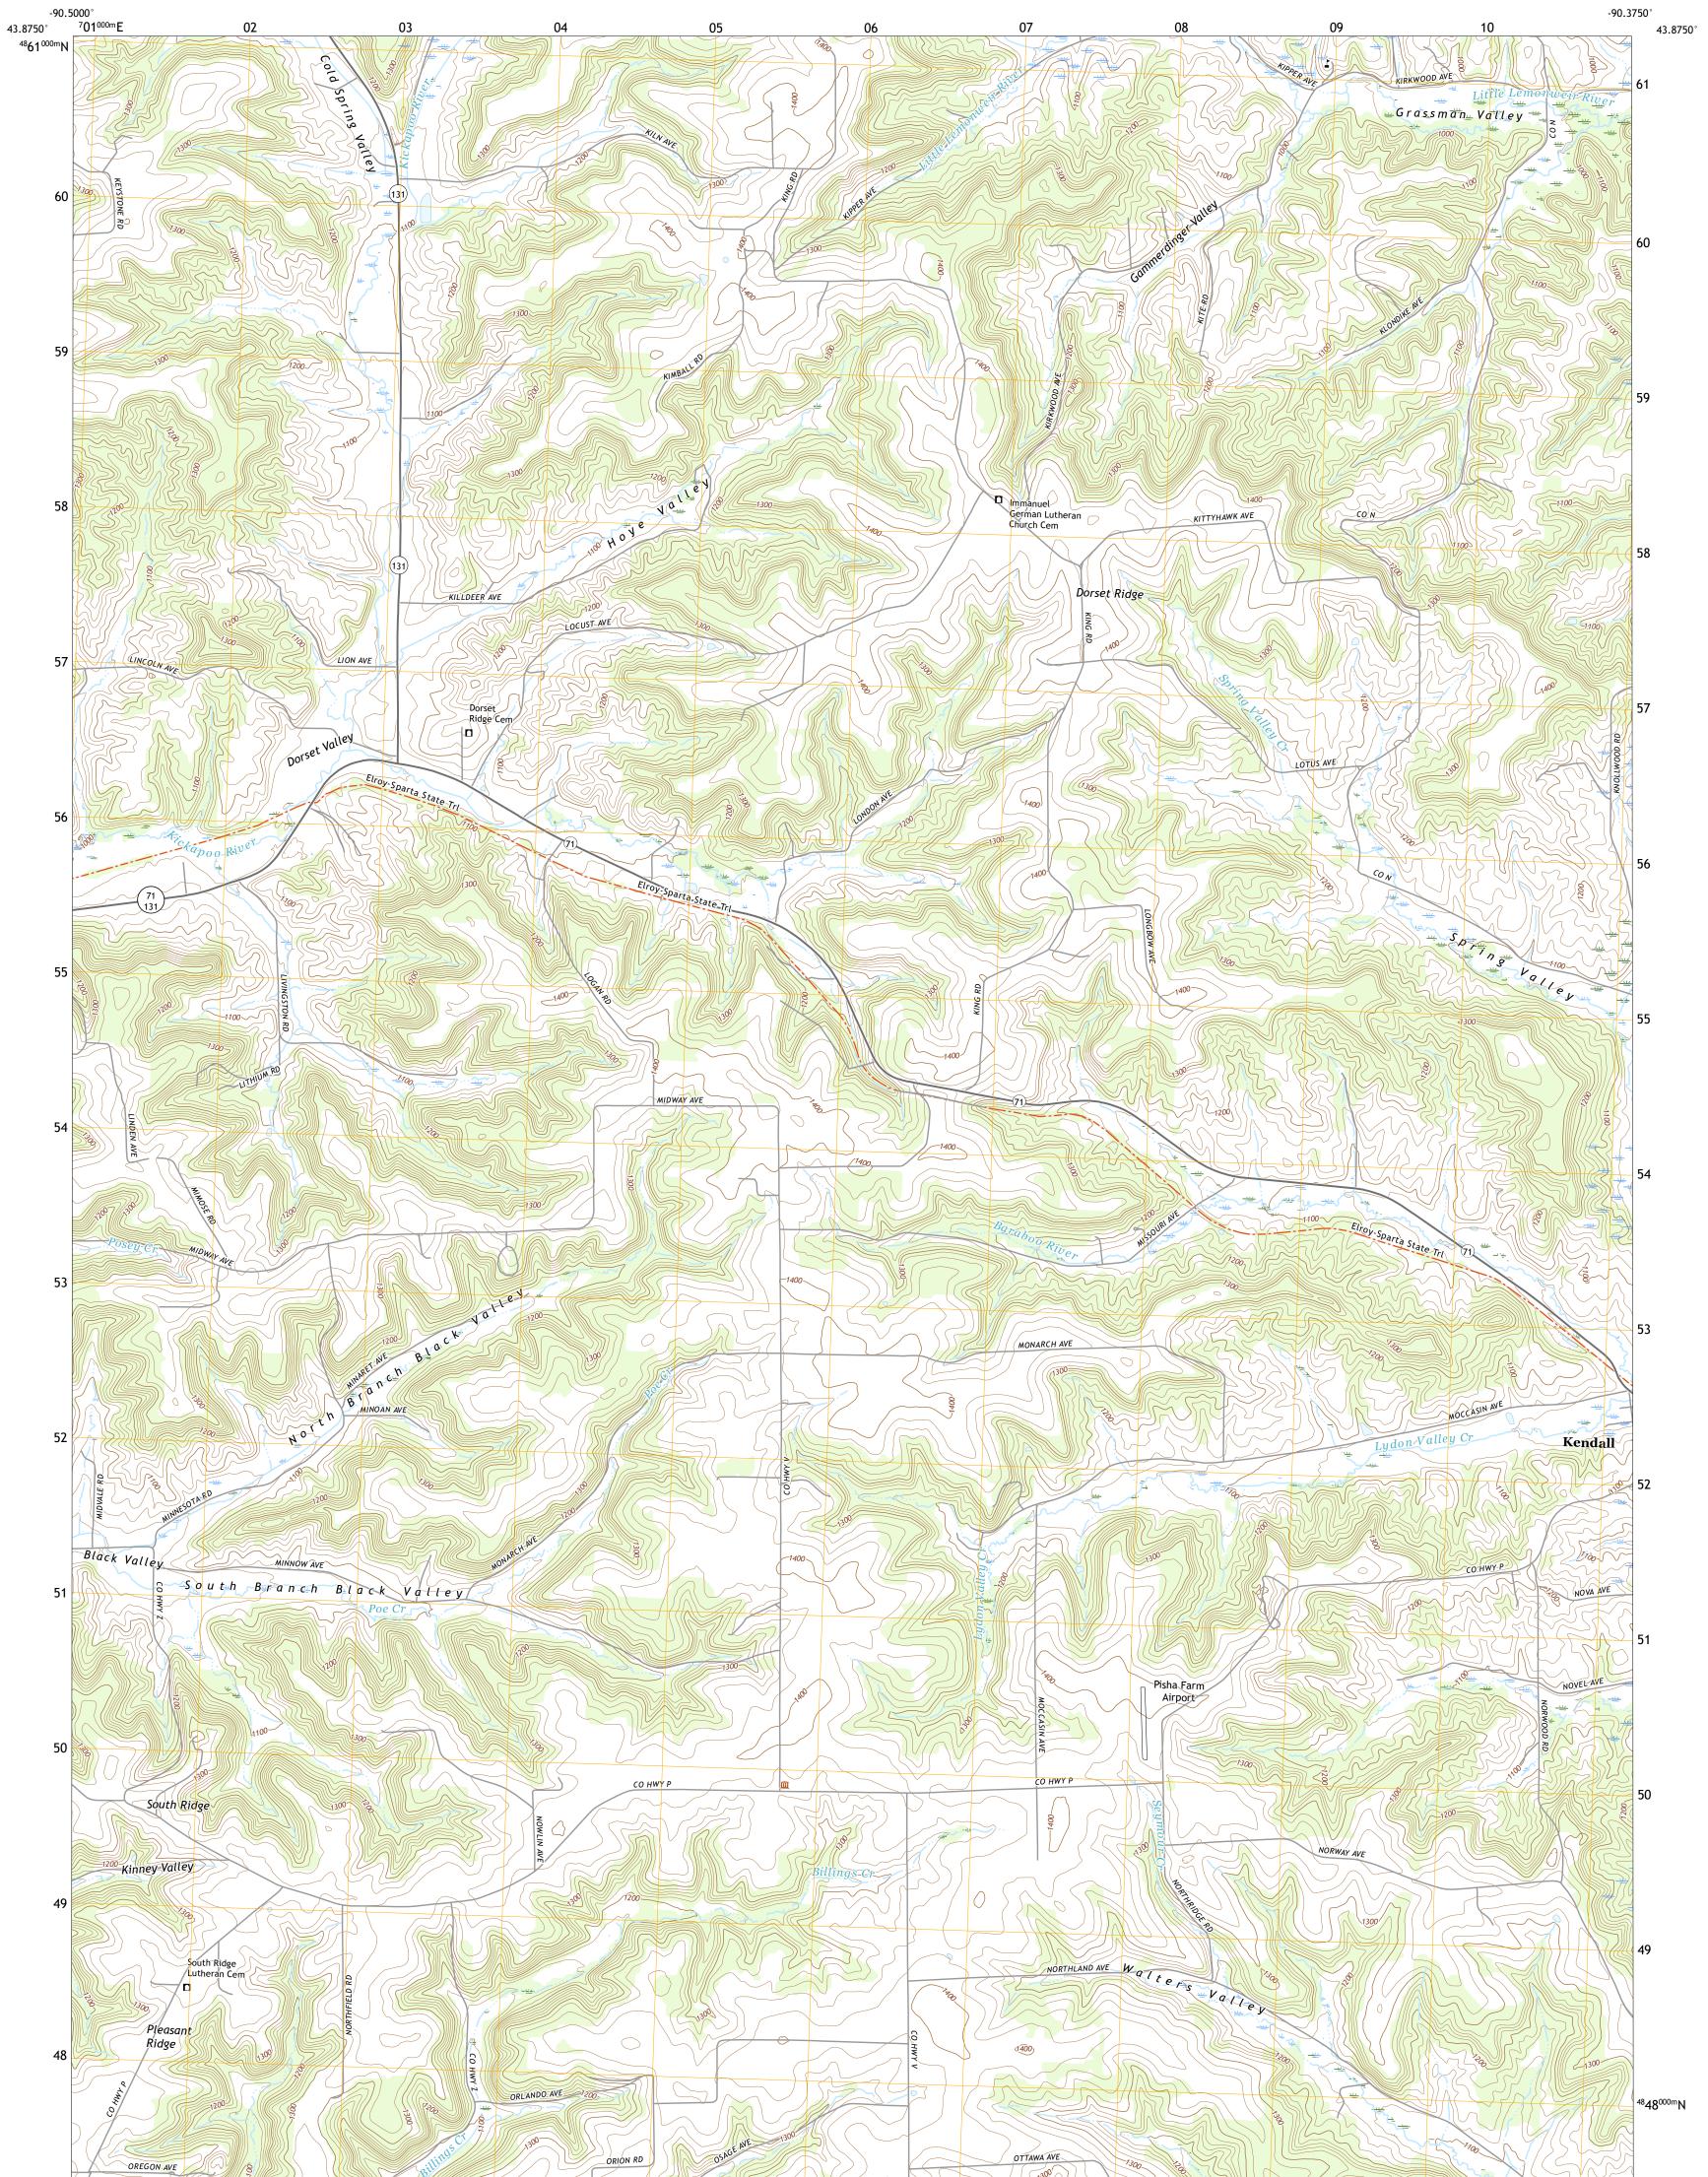

KENDALL WEST QUADRANGLE WISCONSIN - MONROE COUNTY 7.5-MINUTE SERIES

Produced by the United States Geological Survey North American Datum of 1983 (NAD83) World Geodetic System of 1984 (WGS84). Projection and 1 000-meter grid:Universal Transverse Mercator, Zone 15T This map is not a legal document. Boundaries may be generalized for this map scale. Private lands within government reservations may not be shown. Obtain permission before entering private lands.