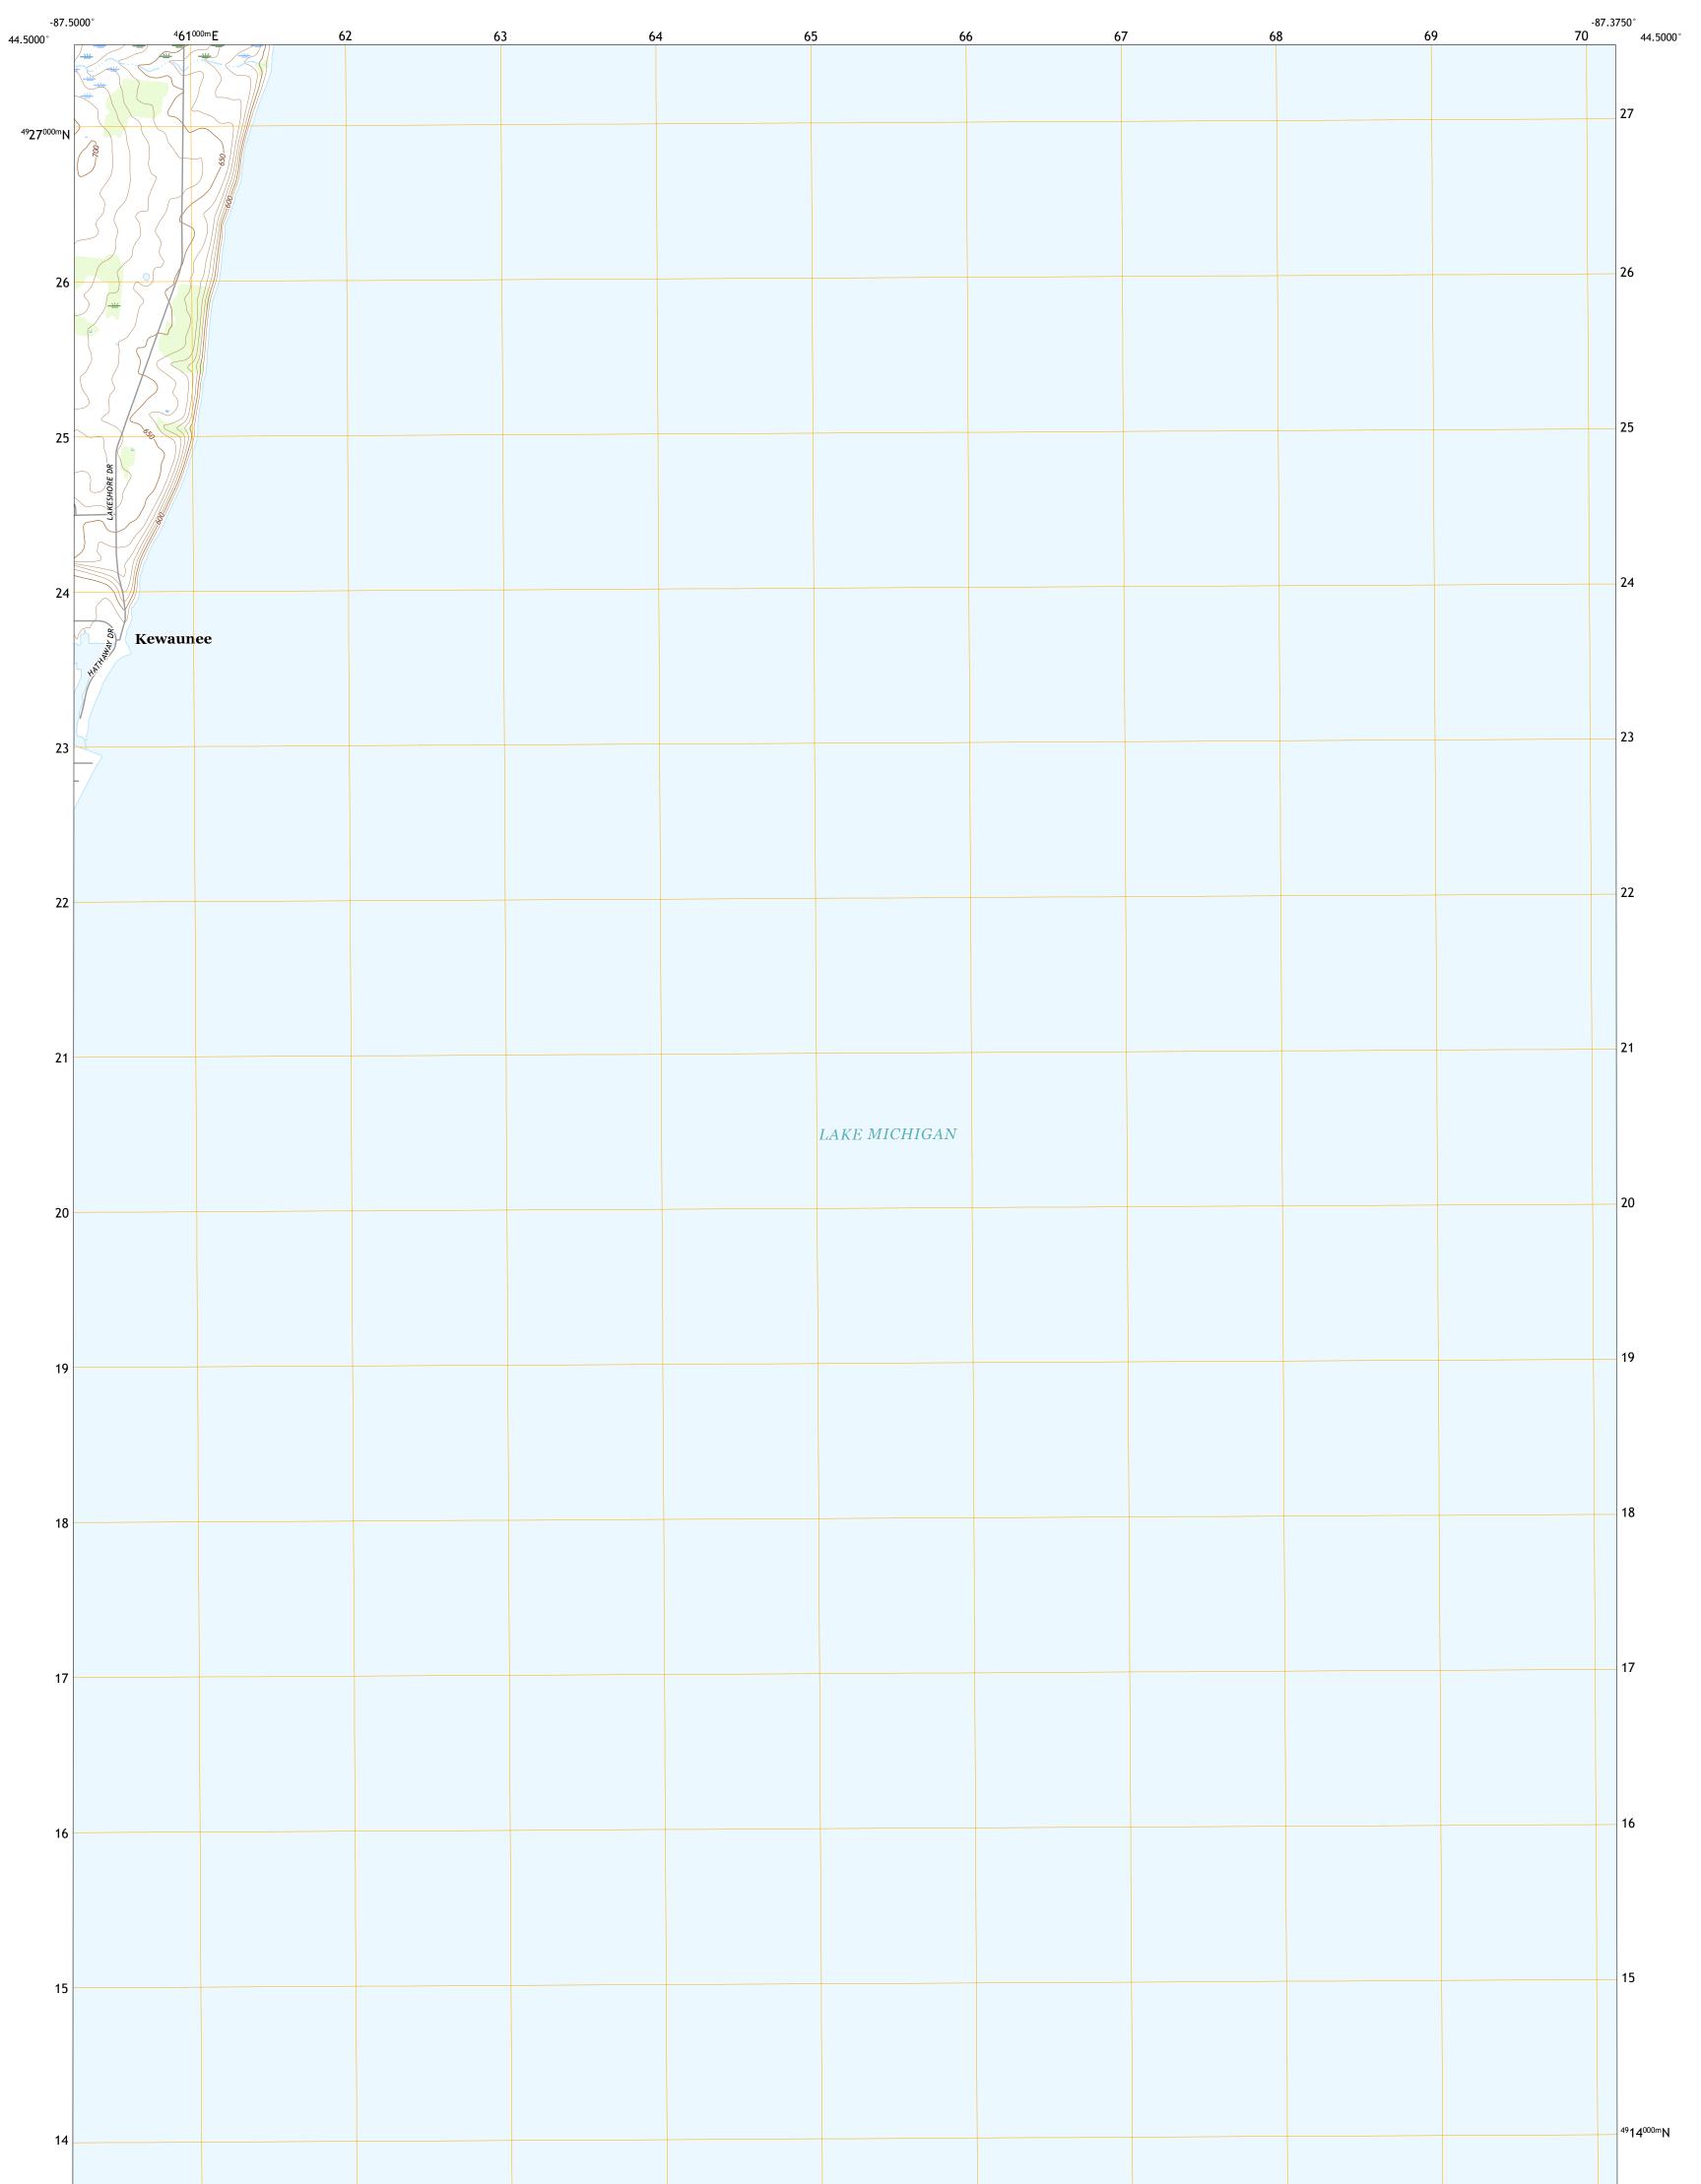

KEWAUNEE OE E QUADRANGLE WISCONSIN - KEWAUNEE COUNTY 7.5-MINUTE SERIES

Produced by the United States Geological Survey North American Datum of 1983 (NAD83) World Geodetic System of 1984 (WGS84). Projection and 1 000-meter grid:Universal Transverse Mercator, Zone 16T This map is not a legal document. Boundaries may be generalized for this map scale. Private lands within government reservations may not be shown. Obtain permission before entering private lands.