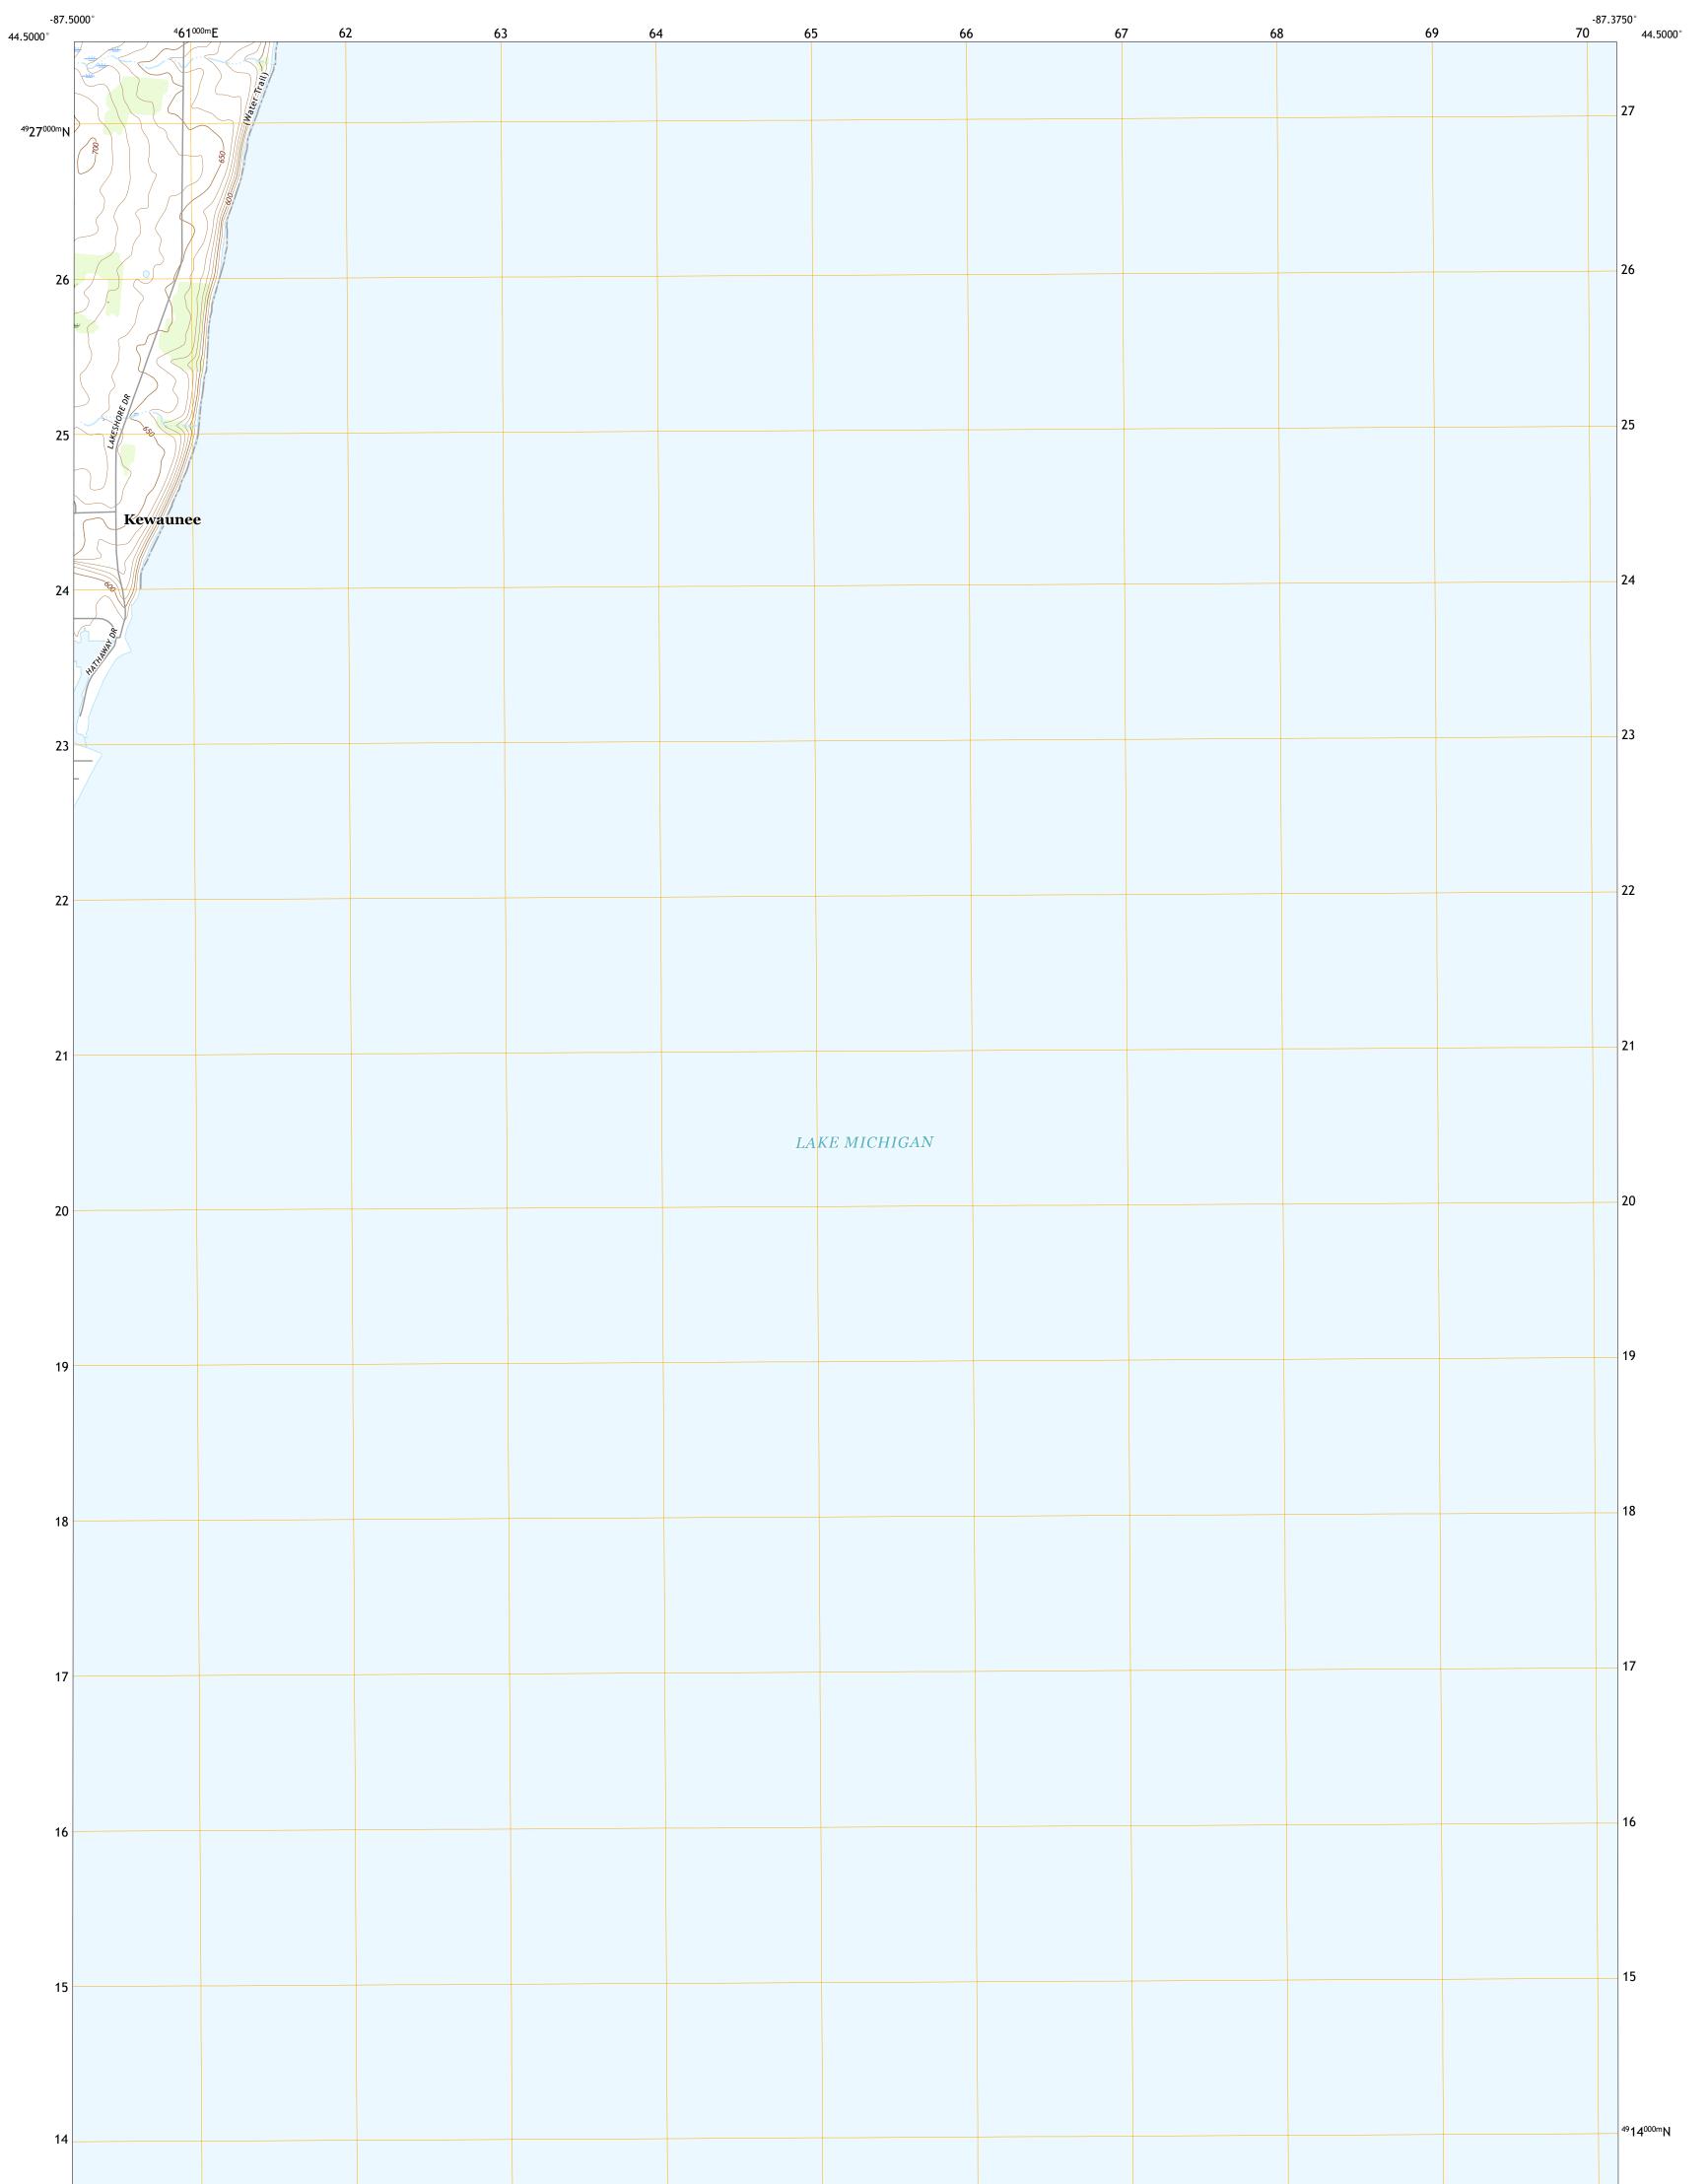

KEWAUNEE OE E QUADRANGLE WISCONSIN - KEWAUNEE COUNTY 7.5-MINUTE SERIES

**Produced by the United States Geological Survey** North American Datum of 1983 (NAD83) World Geodetic System of 1984 (WGS84). Projection and 1 000-meter grid:Universal Transverse Mercator, Zone 16T This map is not a legal document. Boundaries may be generalized for this map scale. Private lands within government reservations may not be shown. Obtain permission before entering private lands.