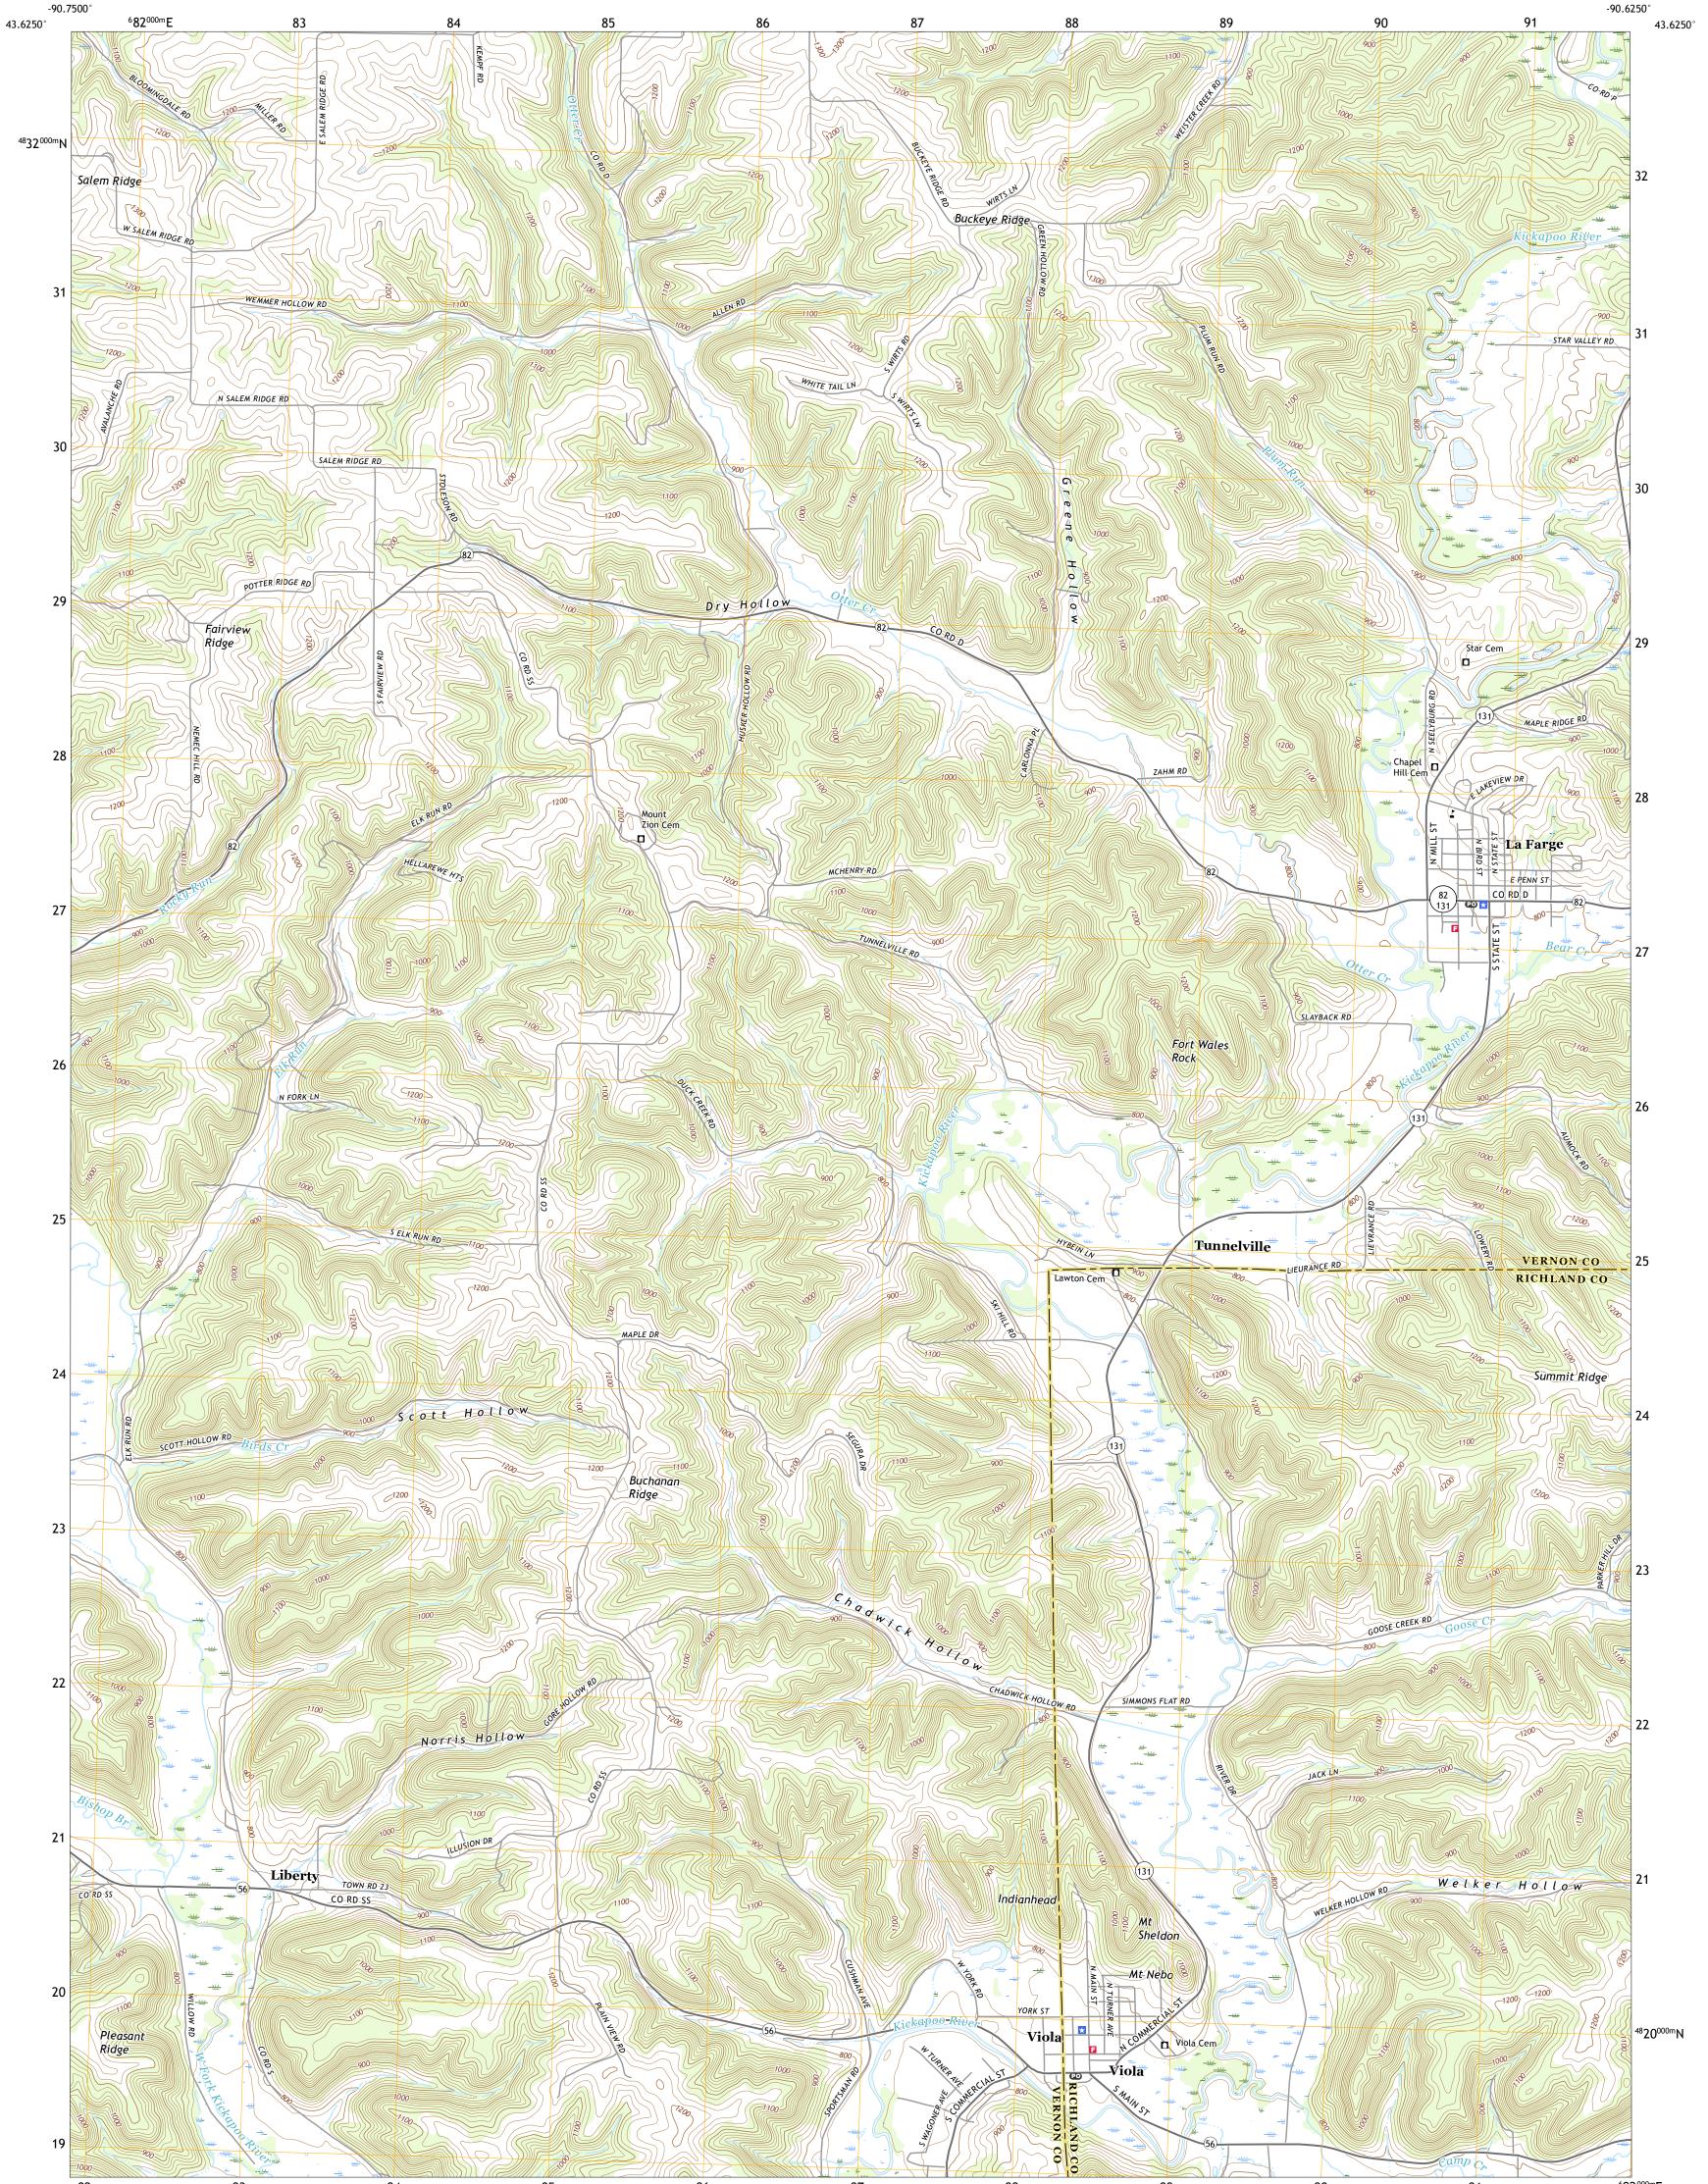

LA FARGE QUADRANGLE WISCONSIN 7.5-MINUTE SERIES

Produced by the United States Geological Survey North American Datum of 1983 (NAD83) World Geodetic System of 1984 (WGS84). Projection and 1 000-meter grid:Universal Transverse Mercator, Zone 15T This map is not a legal document. Boundaries may be generalized for this map scale. Private lands within government reservations may not be shown. Obtain permission before entering private lands.