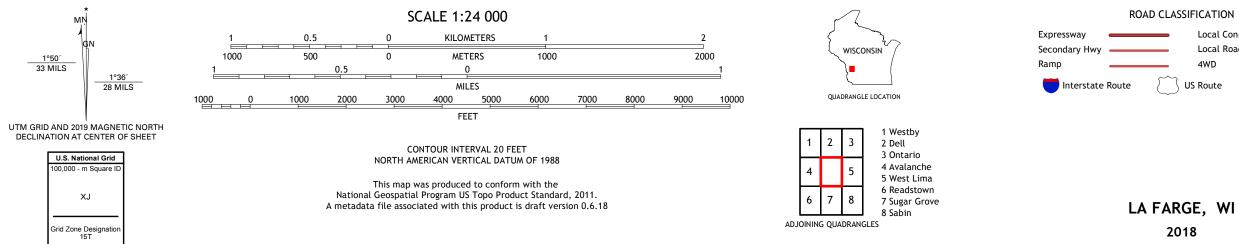

LA FARGE QUADRANGLE WISCONSIN 7.5-MINUTE SERIES

Produced by the United States Geological Survey North American Datum of 1983 (NAD83) World Geodetic System of 1984 (WGS84). Projection and 1 000-meter grid:Universal Transverse Mercator, Zone 15T This map is not a legal document. Boundaries may be generalized for this map scale. Private lands within government reservations may not be shown. Obtain permission before entering private lands.

2018