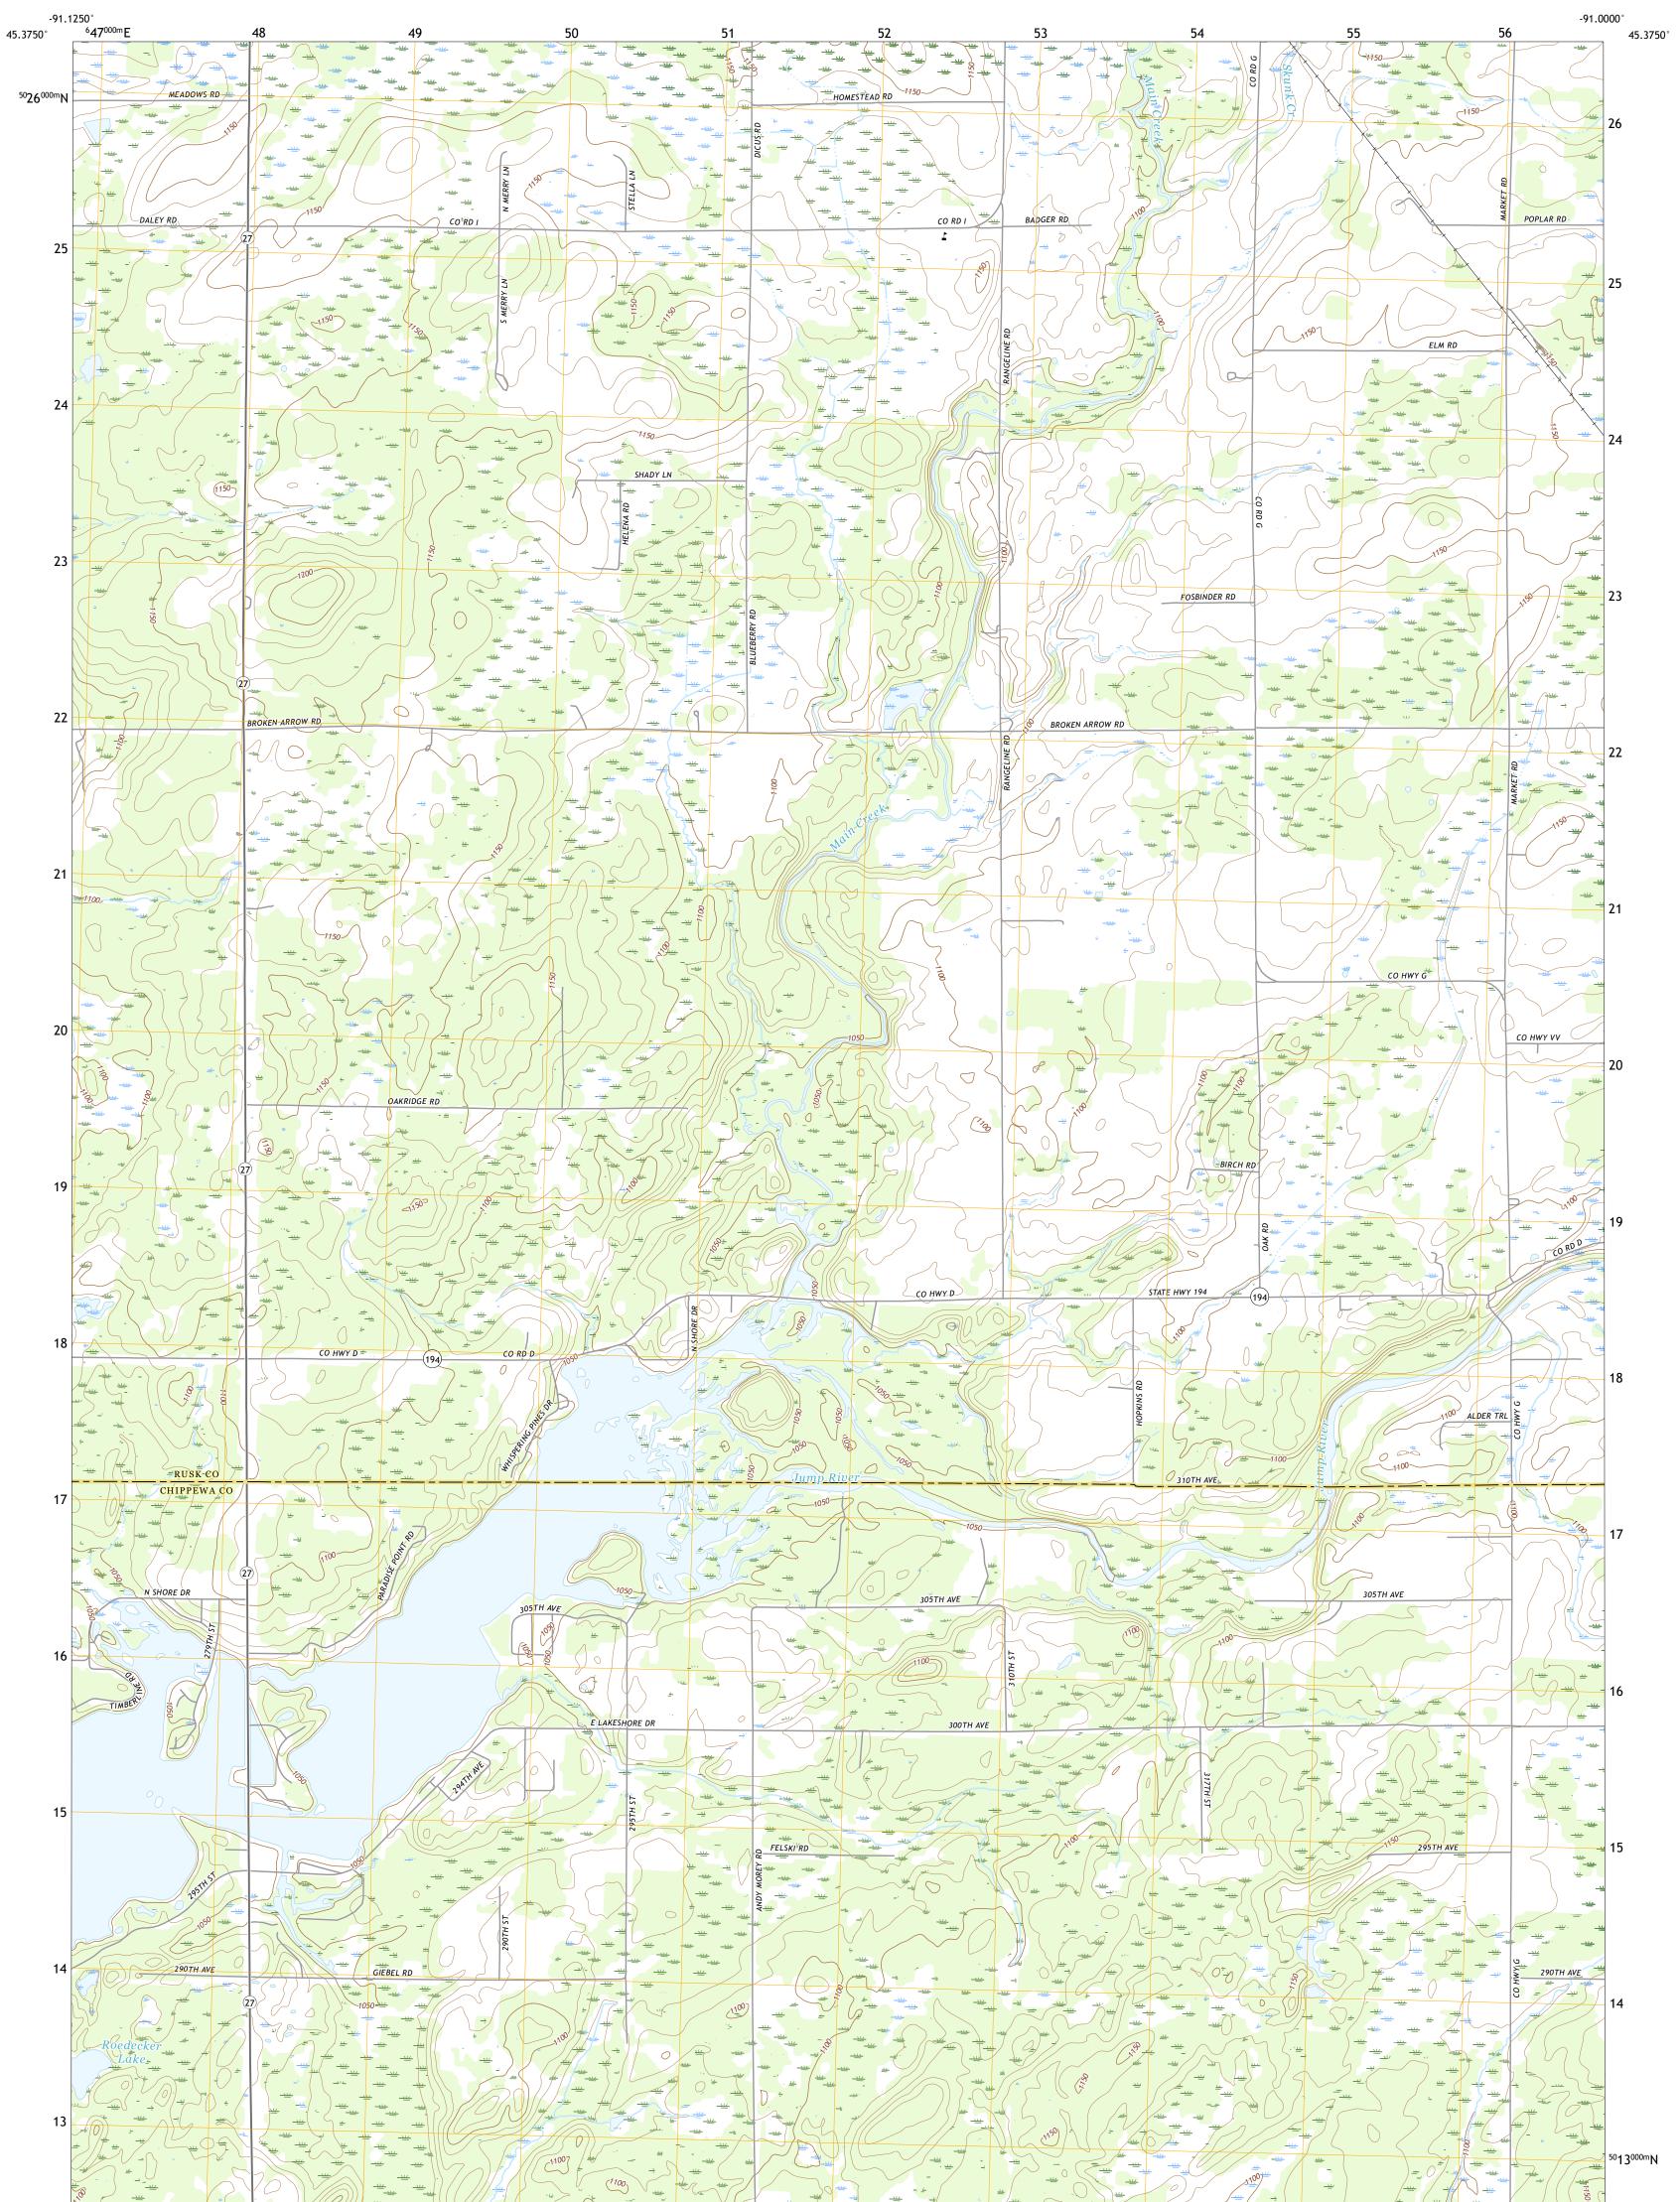

## U.S. DEPARTMENT OF THE INTERIOR U.S. GEOLOGICAL SURVEY

LADYSMITH SE QUADRANGLE WISCONSIN 7.5-MINUTE SERIES

**Produced by the United States Geological Survey** North American Datum of 1983 (NAD83) World Geodetic System of 1984 (WGS84). Projection and 1 000-meter grid:Universal Transverse Mercator, Zone 15T This map is not a legal document. Boundaries may be generalized for this map scale. Private lands within government reservations may not be shown. Obtain permission before entering private lands.