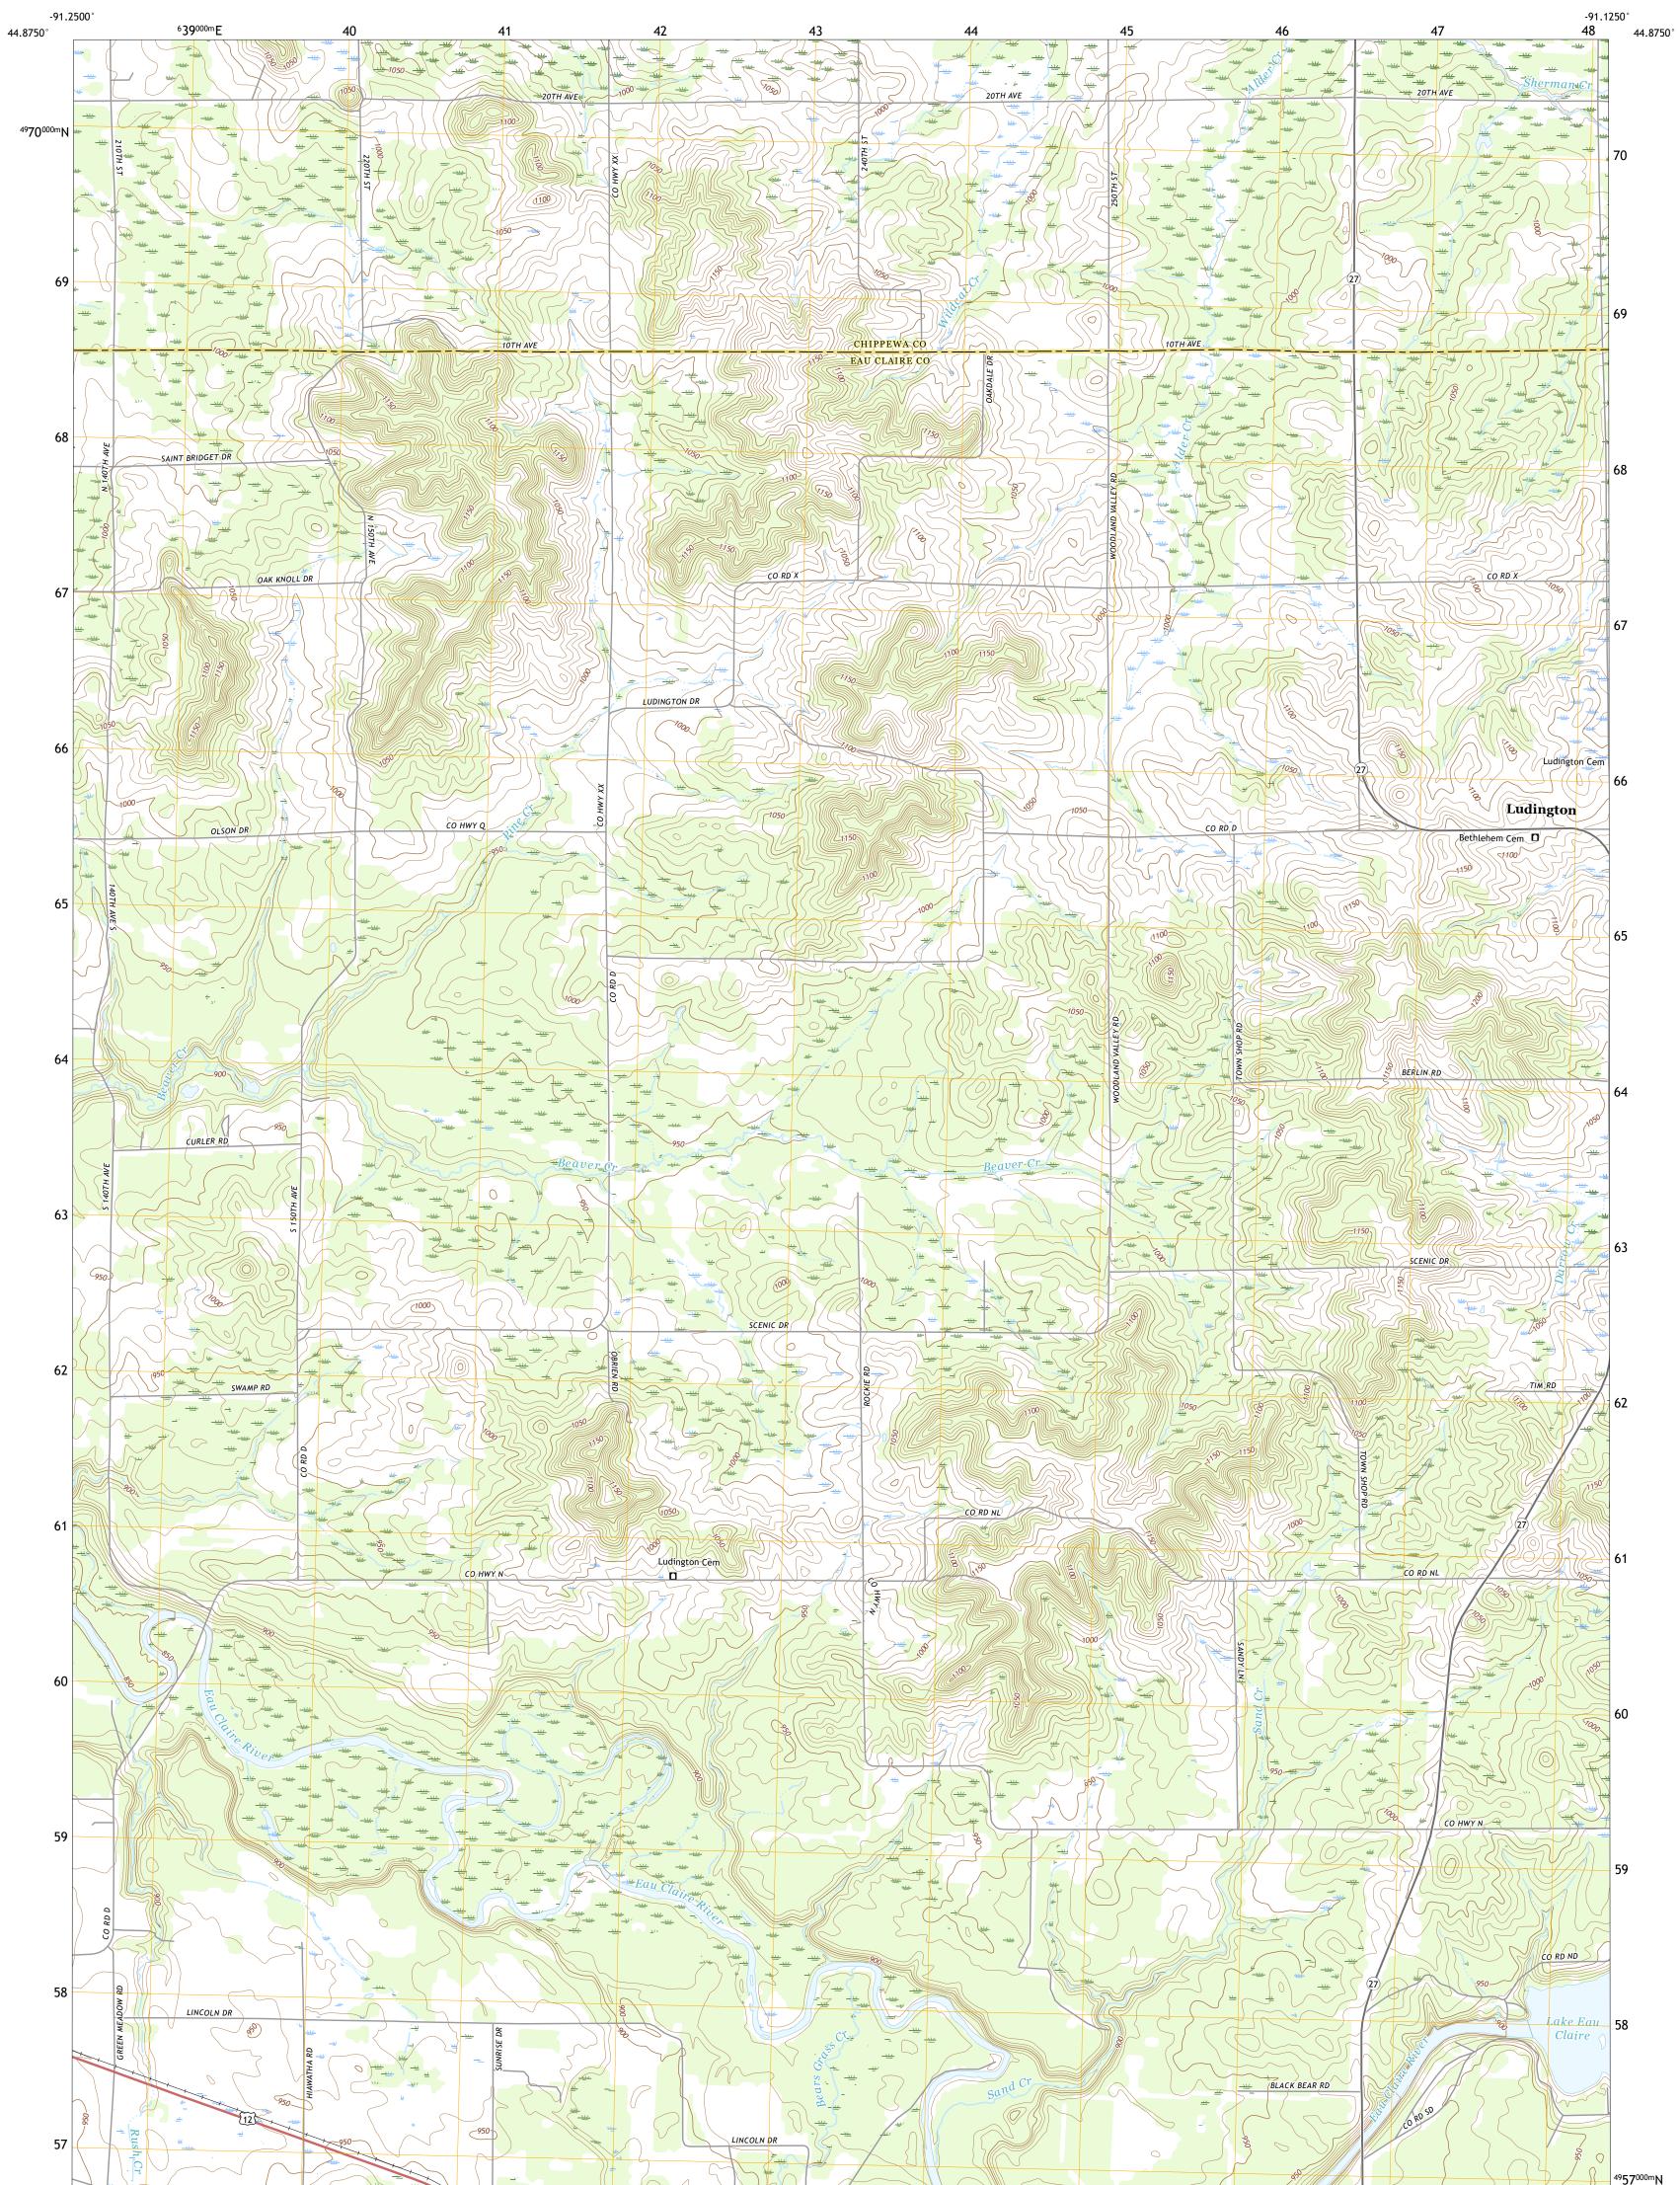

## LAKE EAU CLAIRE WEST QUADRANGLE WISCONSIN 7.5-MINUTE SERIES

Produced by the United States Geological Survey North American Datum of 1983 (NAD83) World Geodetic System of 1984 (WGS84). Projection and 1 000-meter grid:Universal Transverse Mercator, Zone 15T This map is not a legal document. Boundaries may be generalized for this map scale. Private lands within government reservations may not be shown. Obtain permission before entering private lands.

Imagery......NAIP, October 2018 - October 2018 Roads......U.S. Census Bureau, 2018 Names......GNIS, 1980 - 1998 Hydrography......GNIS, 1980 - 2018 Contours.....National Hydrography Dataset, 2002 - 2018 Contours.....National Elevation Dataset, 1998 Boundaries.....Multiple sources; see metadata file 2019 - 2021 Public Land Survey System......BLM, 2020 Wetlands......BKS National Wetlands Inventory 1996