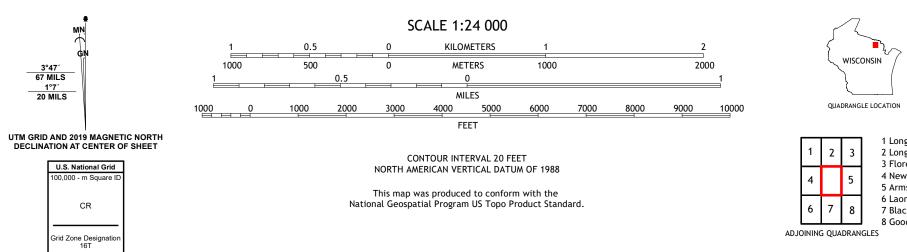

MŅ ∱

CR

3°47′ 67 MILS

1°7′ 20 MILS

Check with local Forest Service unit for current travel conditions and restrictions.

LAKE GORDON, WI

## 2022

1 Long Lake 2 Long Lake SE 3 Florence SW

4 Newald 5 Armstrong Creek

6 Laona 7 Blackwell 8 Goodman SW