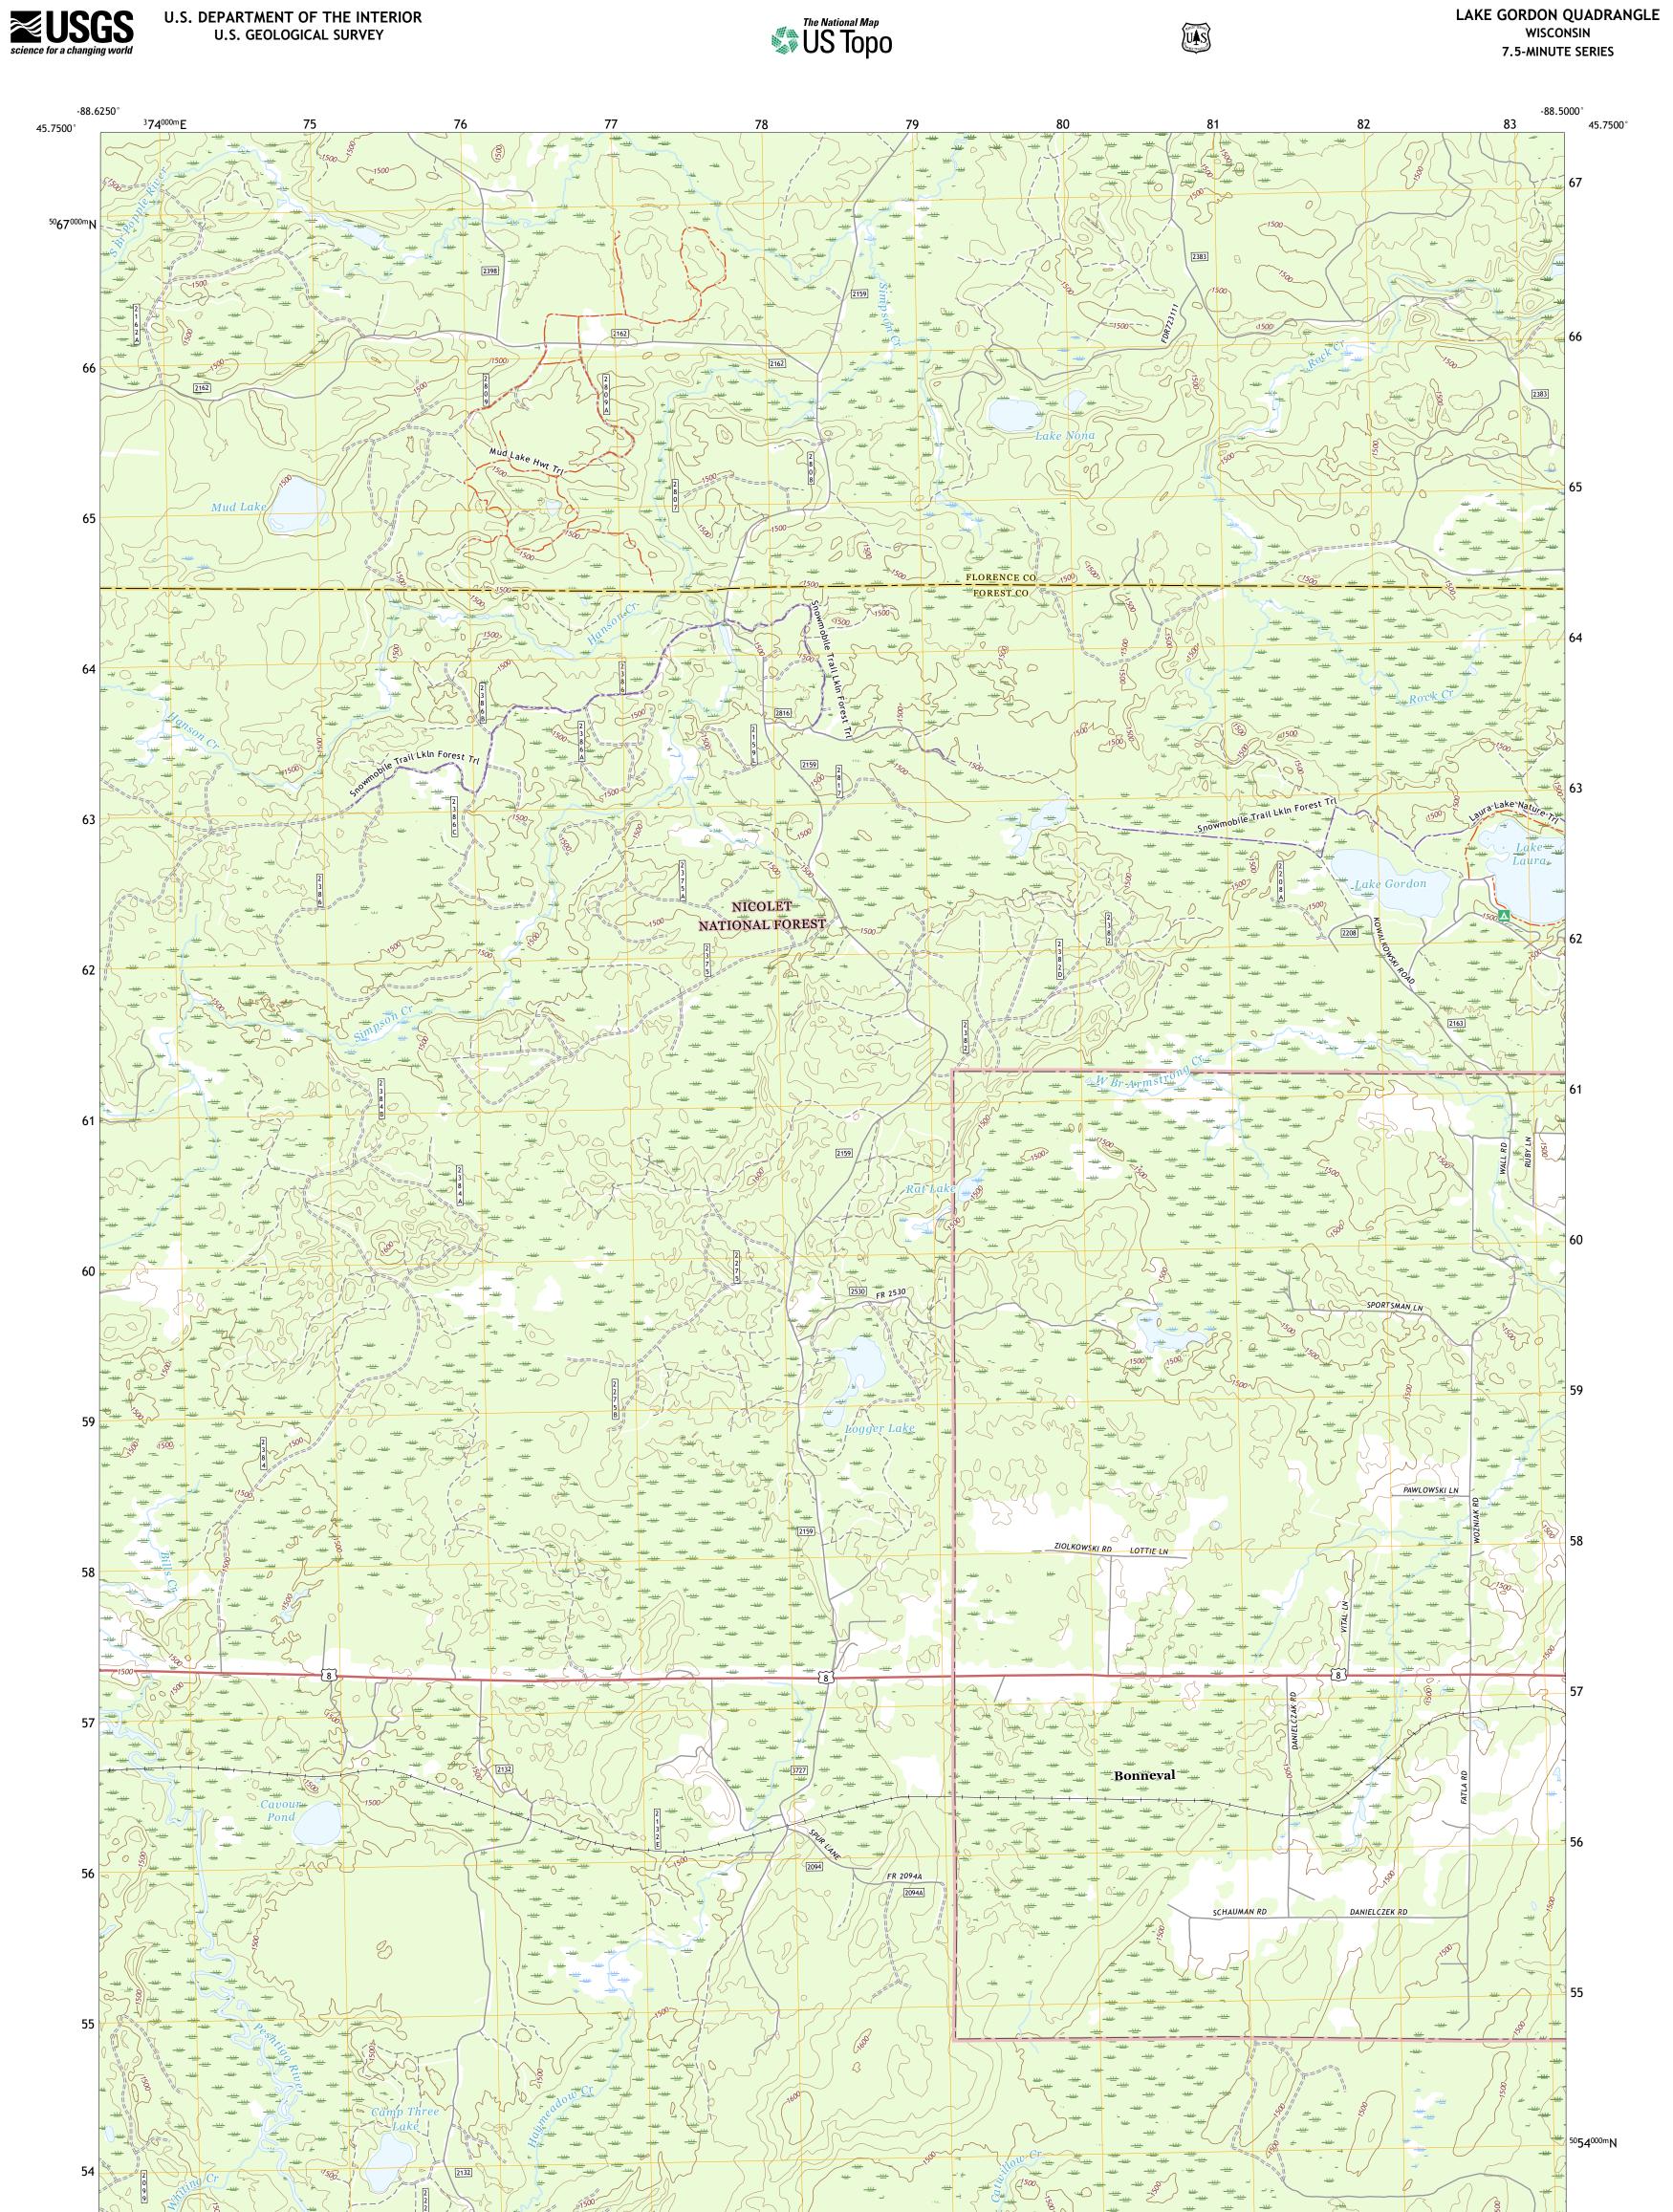

**Produced by the United States Geological Survey** North American Datum of 1983 (NAD83) World Geodetic System of 1984 (WGS84). Projection and 1 000-meter grid:Universal Transverse Mercator, Zone 16T This map is not a legal document. Boundaries may be generalized for this map scale. Private lands within government reservations may not be shown. Obtain permission before entering private lands.