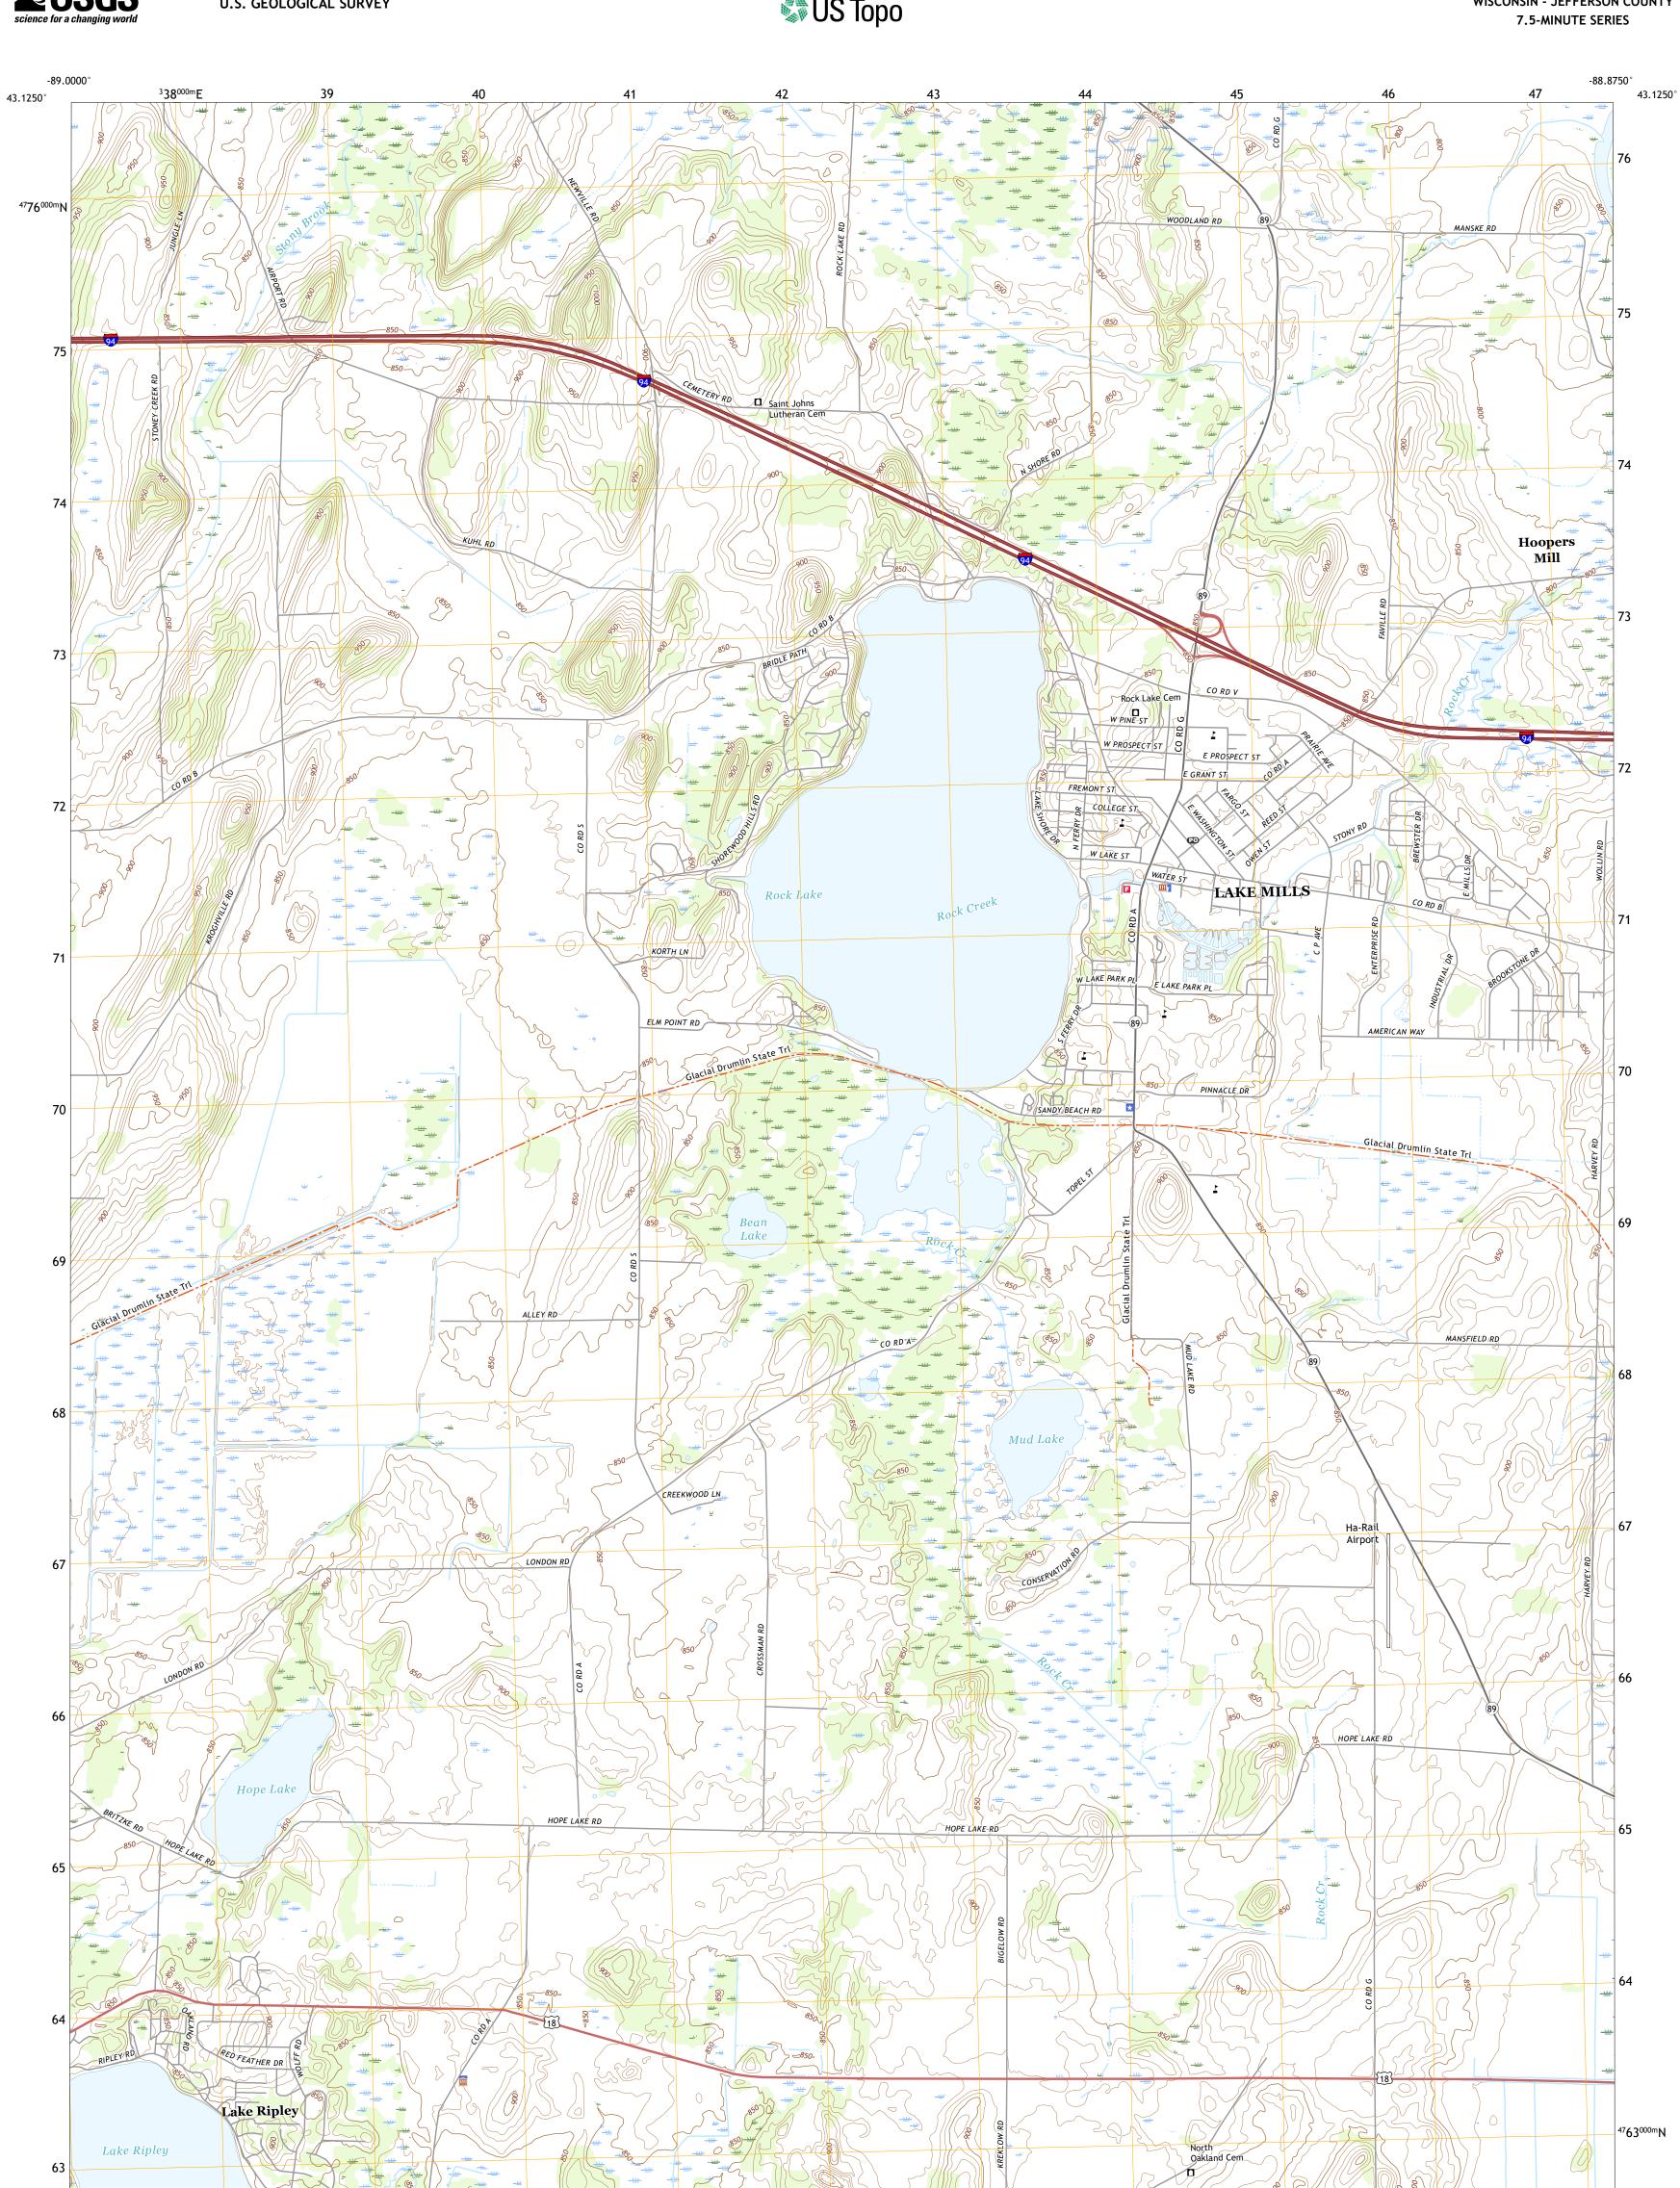

Science for a changing world

U.S. DEPARTMENT OF THE INTERIOR U.S. GEOLOGICAL SURVEY

The National Map US Topo

LAKE MILLS QUADRANGLE WISCONSIN - JEFFERSON COUNTY

Produced by the United States Geological Survey North American Datum of 1983 (NAD83) World Geodetic System of 1984 (WGS84). Projection and 1 000-meter grid:Universal Transverse Mercator, Zone 16T This map is not a legal document. Boundaries may be generalized for this map scale. Private lands within government reservations may not be shown. Obtain permission before entering private lands.