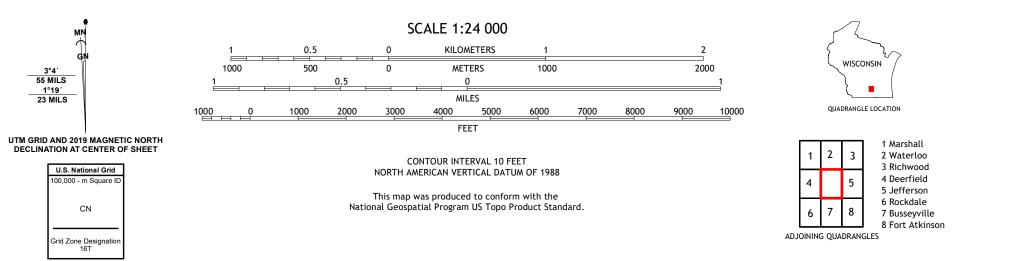

Science for a changing world

U.S. DEPARTMENT OF THE INTERIOR U.S. GEOLOGICAL SURVEY

The National Map US Topo

LAKE MILLS QUADRANGLE WISCONSIN - JEFFERSON COUNTY

Produced by the United States Geological Survey North American Datum of 1983 (NAD83) World Geodetic System of 1984 (WGS84). Projection and 1 000-meter grid:Universal Transverse Mercator, Zone 16T This map is not a legal document. Boundaries may be generalized for this map scale. Private lands within government reservations may not be shown. Obtain permission before entering private lands.

Public Land Survey System..... Wetlands......FWS National Wetlands Inventory 2008

ROAD CLASSIFICATION Expressway Local Connector \_\_\_\_\_ Local Road Secondary Hwy \_\_\_\_\_ Ramp 4WD US Route State Route lnterstate Route