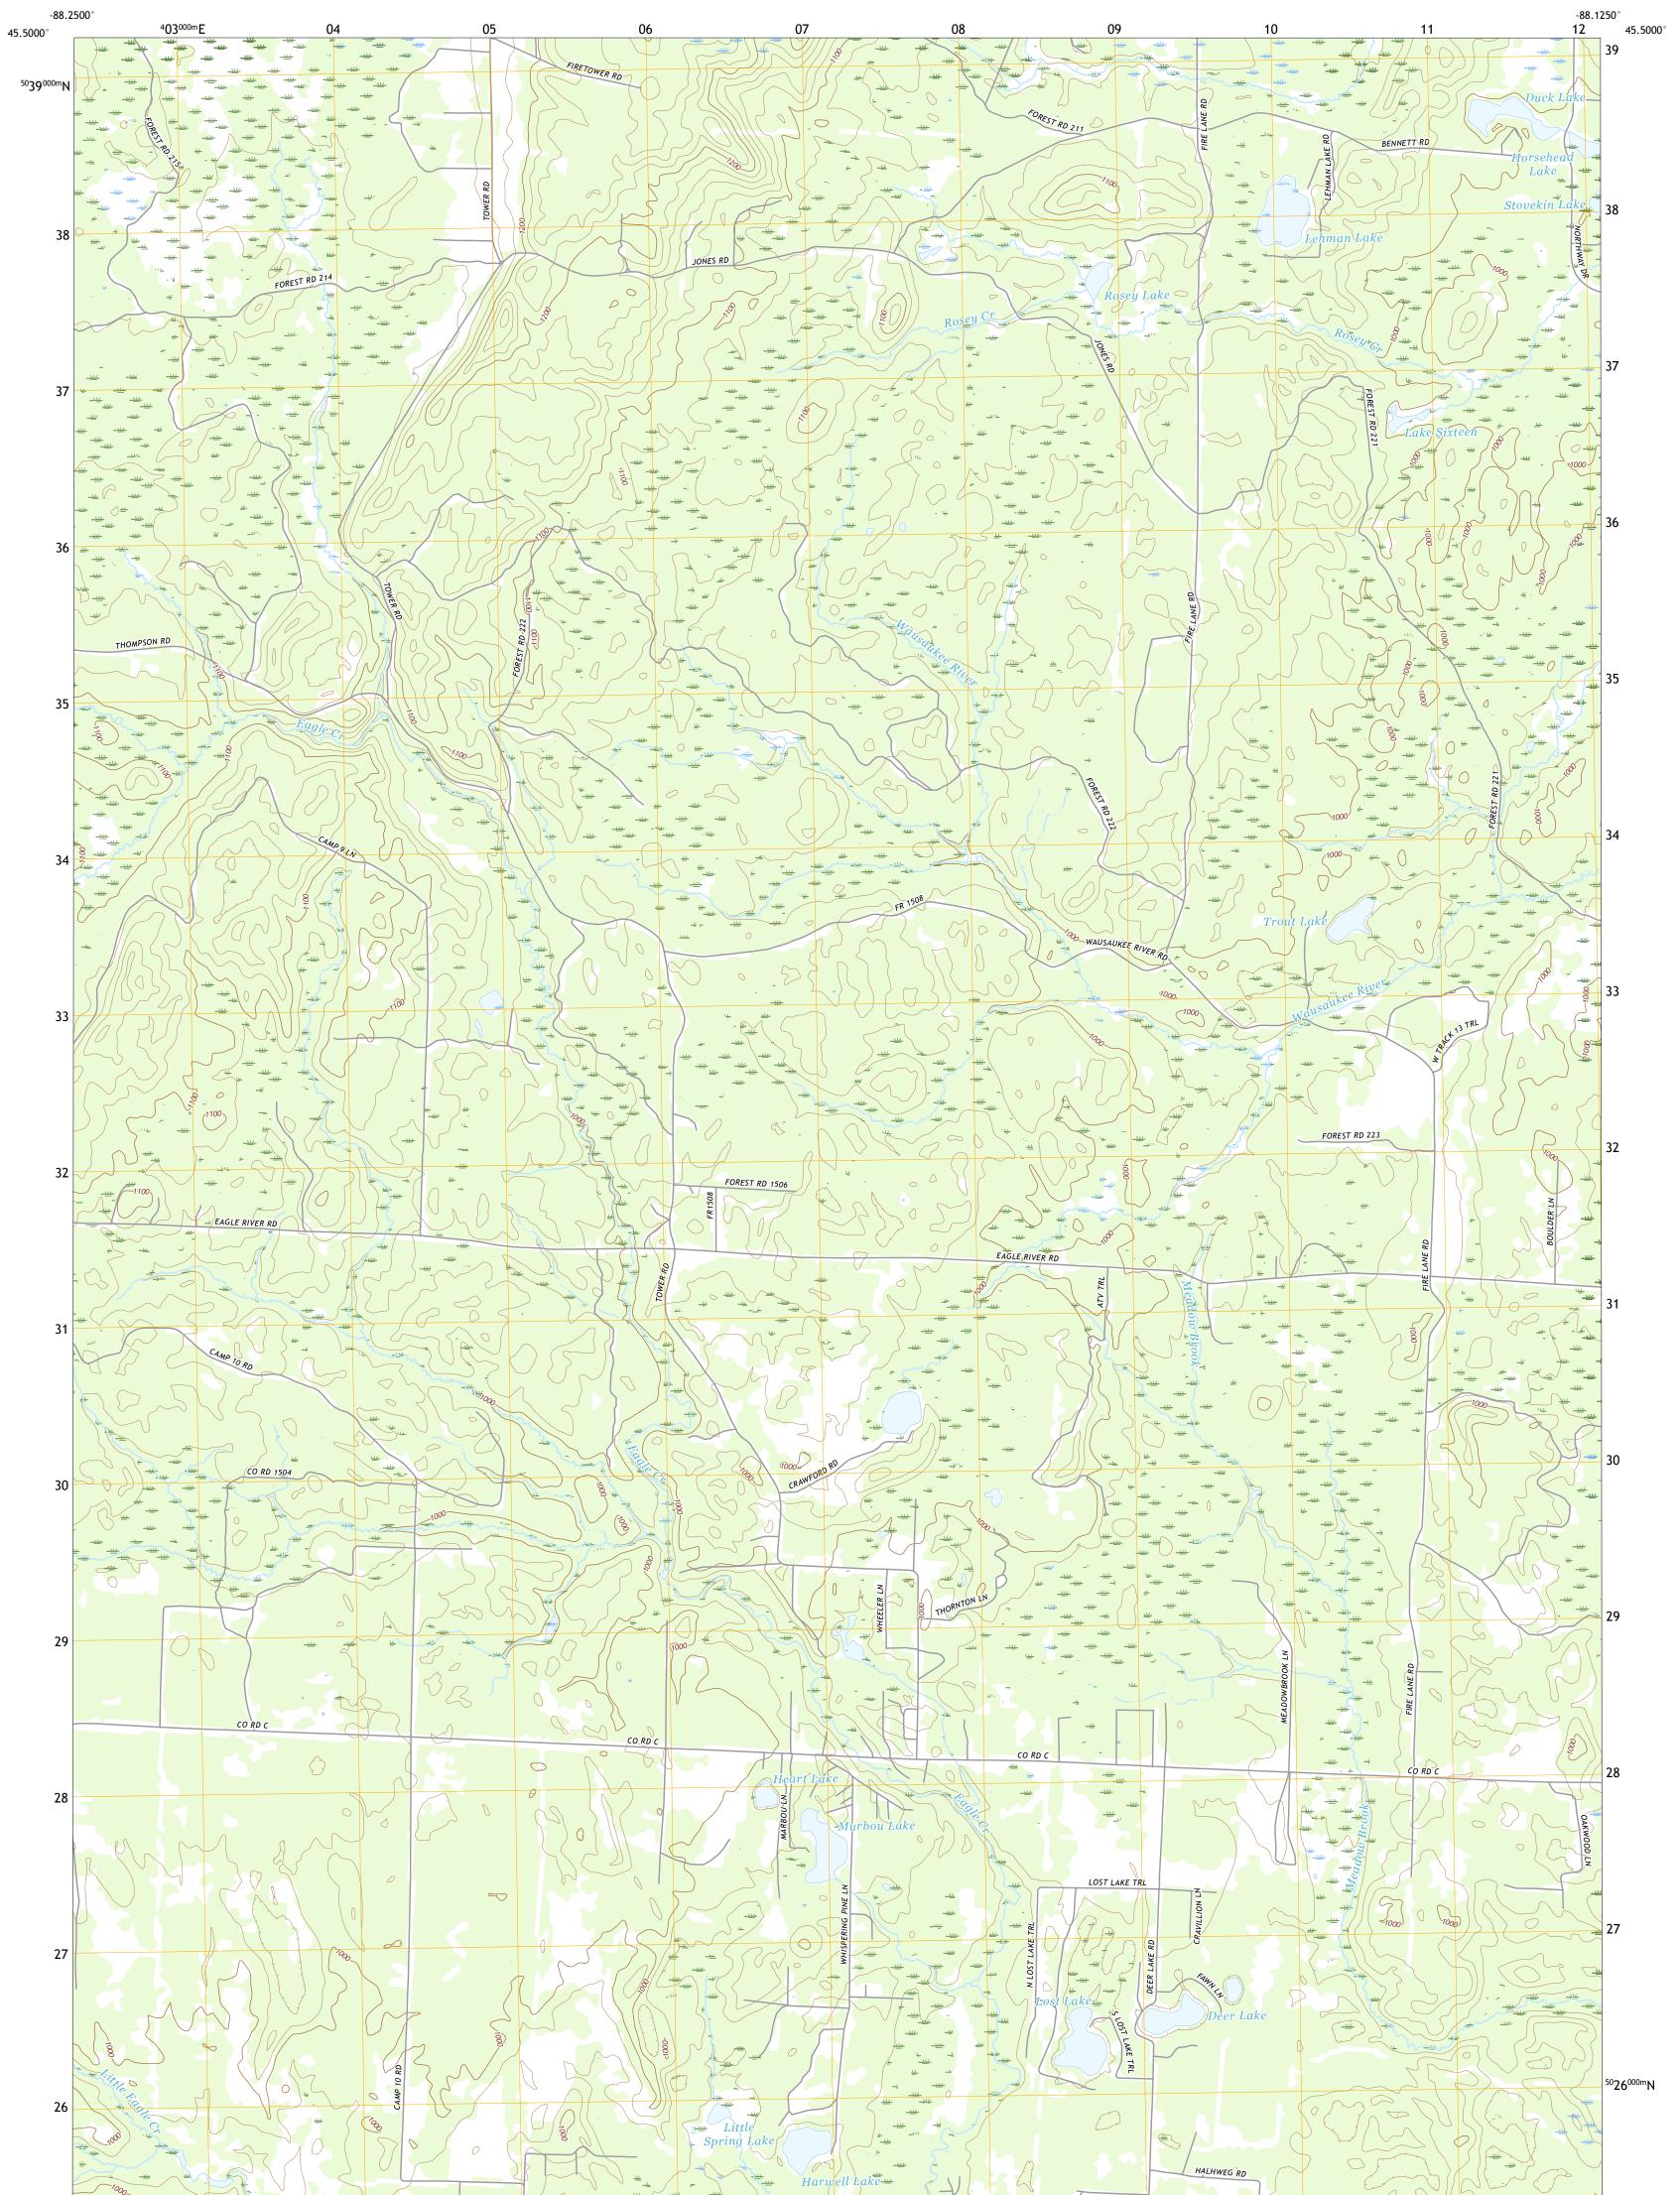

LEHMAN LAKE QUADRANGLE WISCONSIN - MARINETTE COUNTY 7.5-MINUTE SERIES

Produced by the United States Geological Survey North American Datum of 1983 (NAD83) World Geodetic System of 1984 (WGS84). Projection and 1 000-meter grid:Universal Transverse Mercator, Zone 16T This map is not a legal document. Boundaries may be generalized for this map scale. Private lands within government reservations may not be shown. Obtain permission before entering private lands.

Imagery.NAIP, July 2017 - November 2017Roads.U.S. Census Bureau, 2015 - 2018Names.GNIS, Not AvailableHydrography.National Hydrography Dataset, 2002 - 2018Contours.National Elevation Dataset, 1999 - 2008Boundaries.Multiple sources; see metadata file 2016 - 2017Public Land Survey SystemBLM, 2017 - 2018Wetlands.FWSNational WetlandsInventory2010

NSN. 7643016403396 NGA REF NO. USGSX24K25368