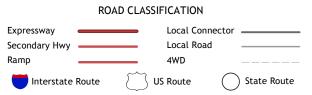

BESCHTA LN

LENA QUADRANGLE WISCONSIN - OCONTO COUNTY 7.5-MINUTE SERIES

-88.0000° 21 4

83

82

81

80

78

Saint Charles Cem

þ

СО НЖҮ А

45.0000°

20

U.S. DEPARTMENT OF THE INTERIOR U.S. GEOLOGICAL SURVEY

79

78

CO HWY A

=/,

The National Map US Topo



Lena

111 1

CO RD A

W MAPLE ST CO HWY A

W HARLEY ST



Produced by the United States Geological Survey North American Datum of 1983 (NAD83) World Geodetic System of 1984 (WGS84). Projection and 1 000-meter grid:Universal Transverse Mercator, Zone 16T This map is not a legal document. Boundaries may be generalized for this map scale. Private lands within government reservations may not be shown. Obtain permission before entering private lands.





2018