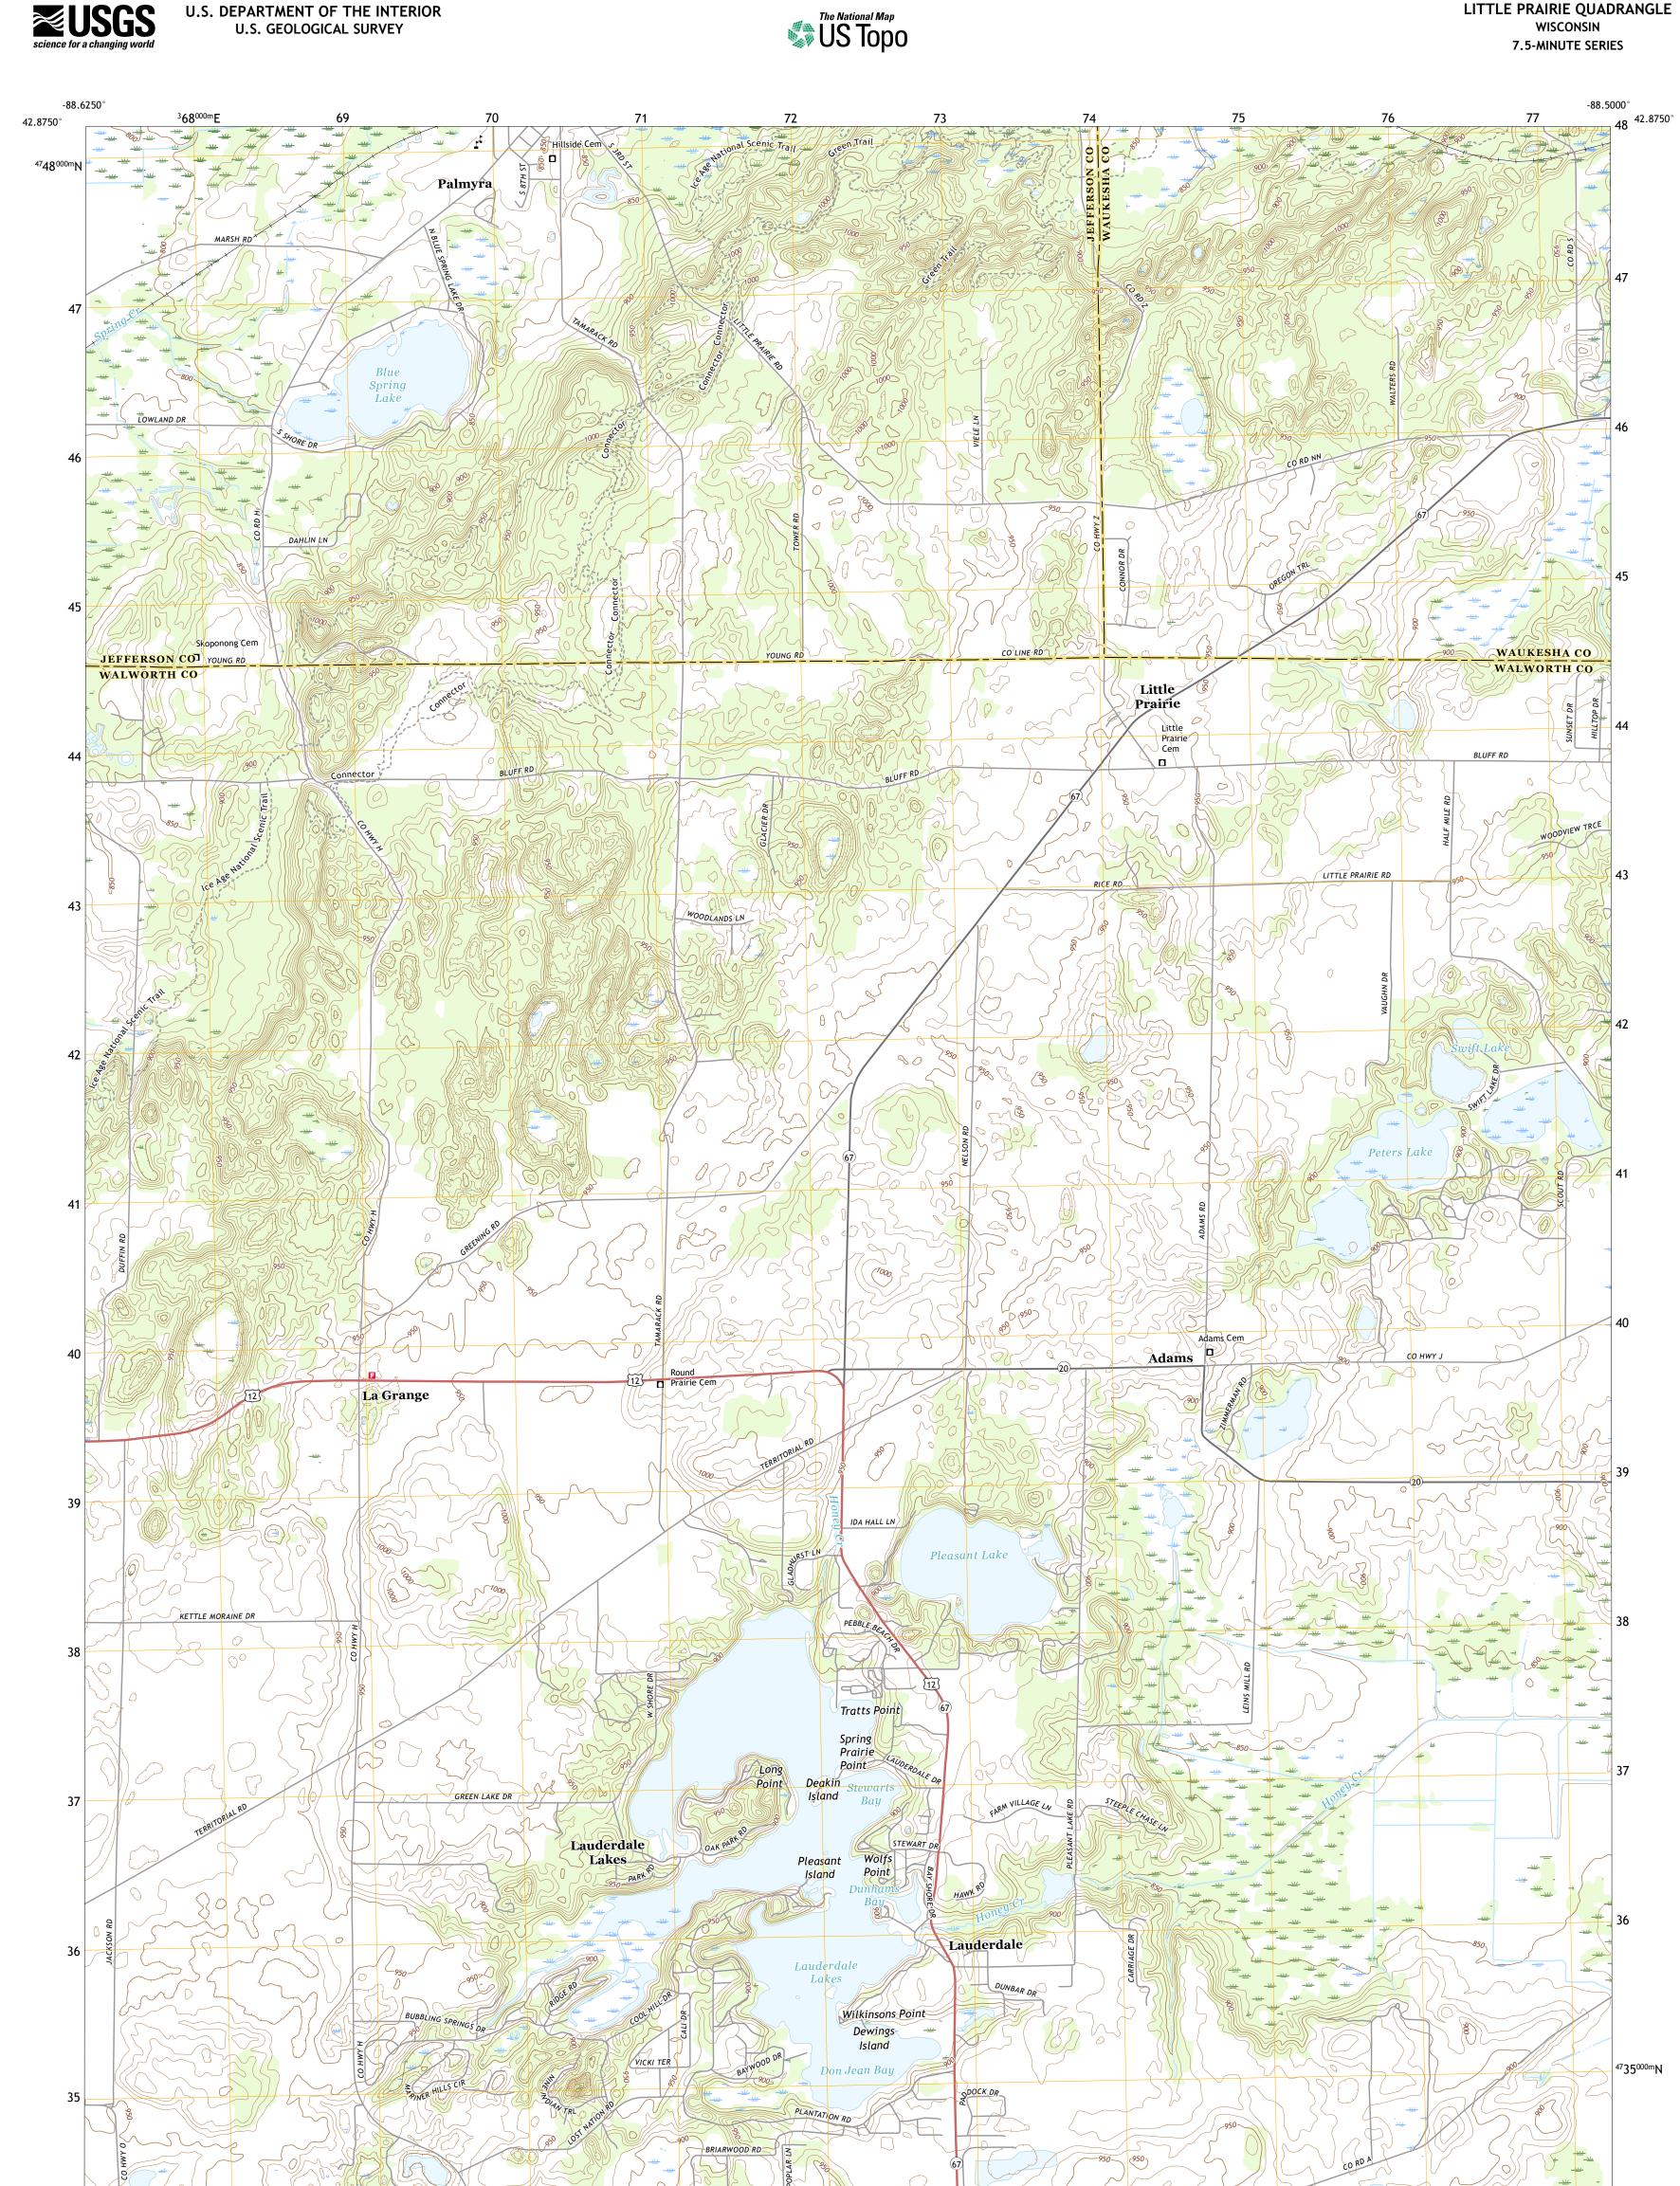

## NSN. 7 6 4 3 0 1 6 4 0 3 4 0 4 NGA REF NO. US GSX24 K 2 6 0 2 3

State Route

LITTLE PRAIRIE QUADRANGLE