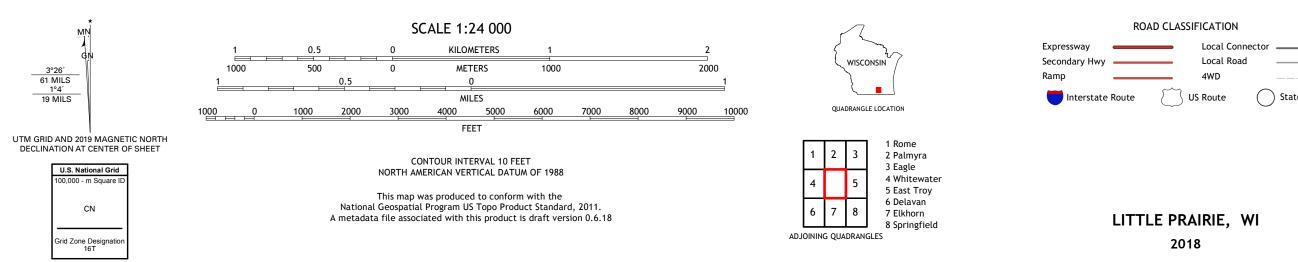

Produced by the United States Geological Survey North American Datum of 1983 (NAD83) World Geodetic System of 1984 (WGS84). Projection and 1 000-meter grid:Universal Transverse Mercator, Zone 16T This map is not a legal document. Boundaries may be generalized for this map scale. Private lands within government reservations may not be shown. Obtain permission before entering private lands.

 Public
 Land
 Survey
 System
 BLM,
 2017
 2018

 Wetlands
 FWS
 National
 Wetlands
 Inventory
 2008
 2010

U.S. DEPARTMENT OF THE INTERIOR