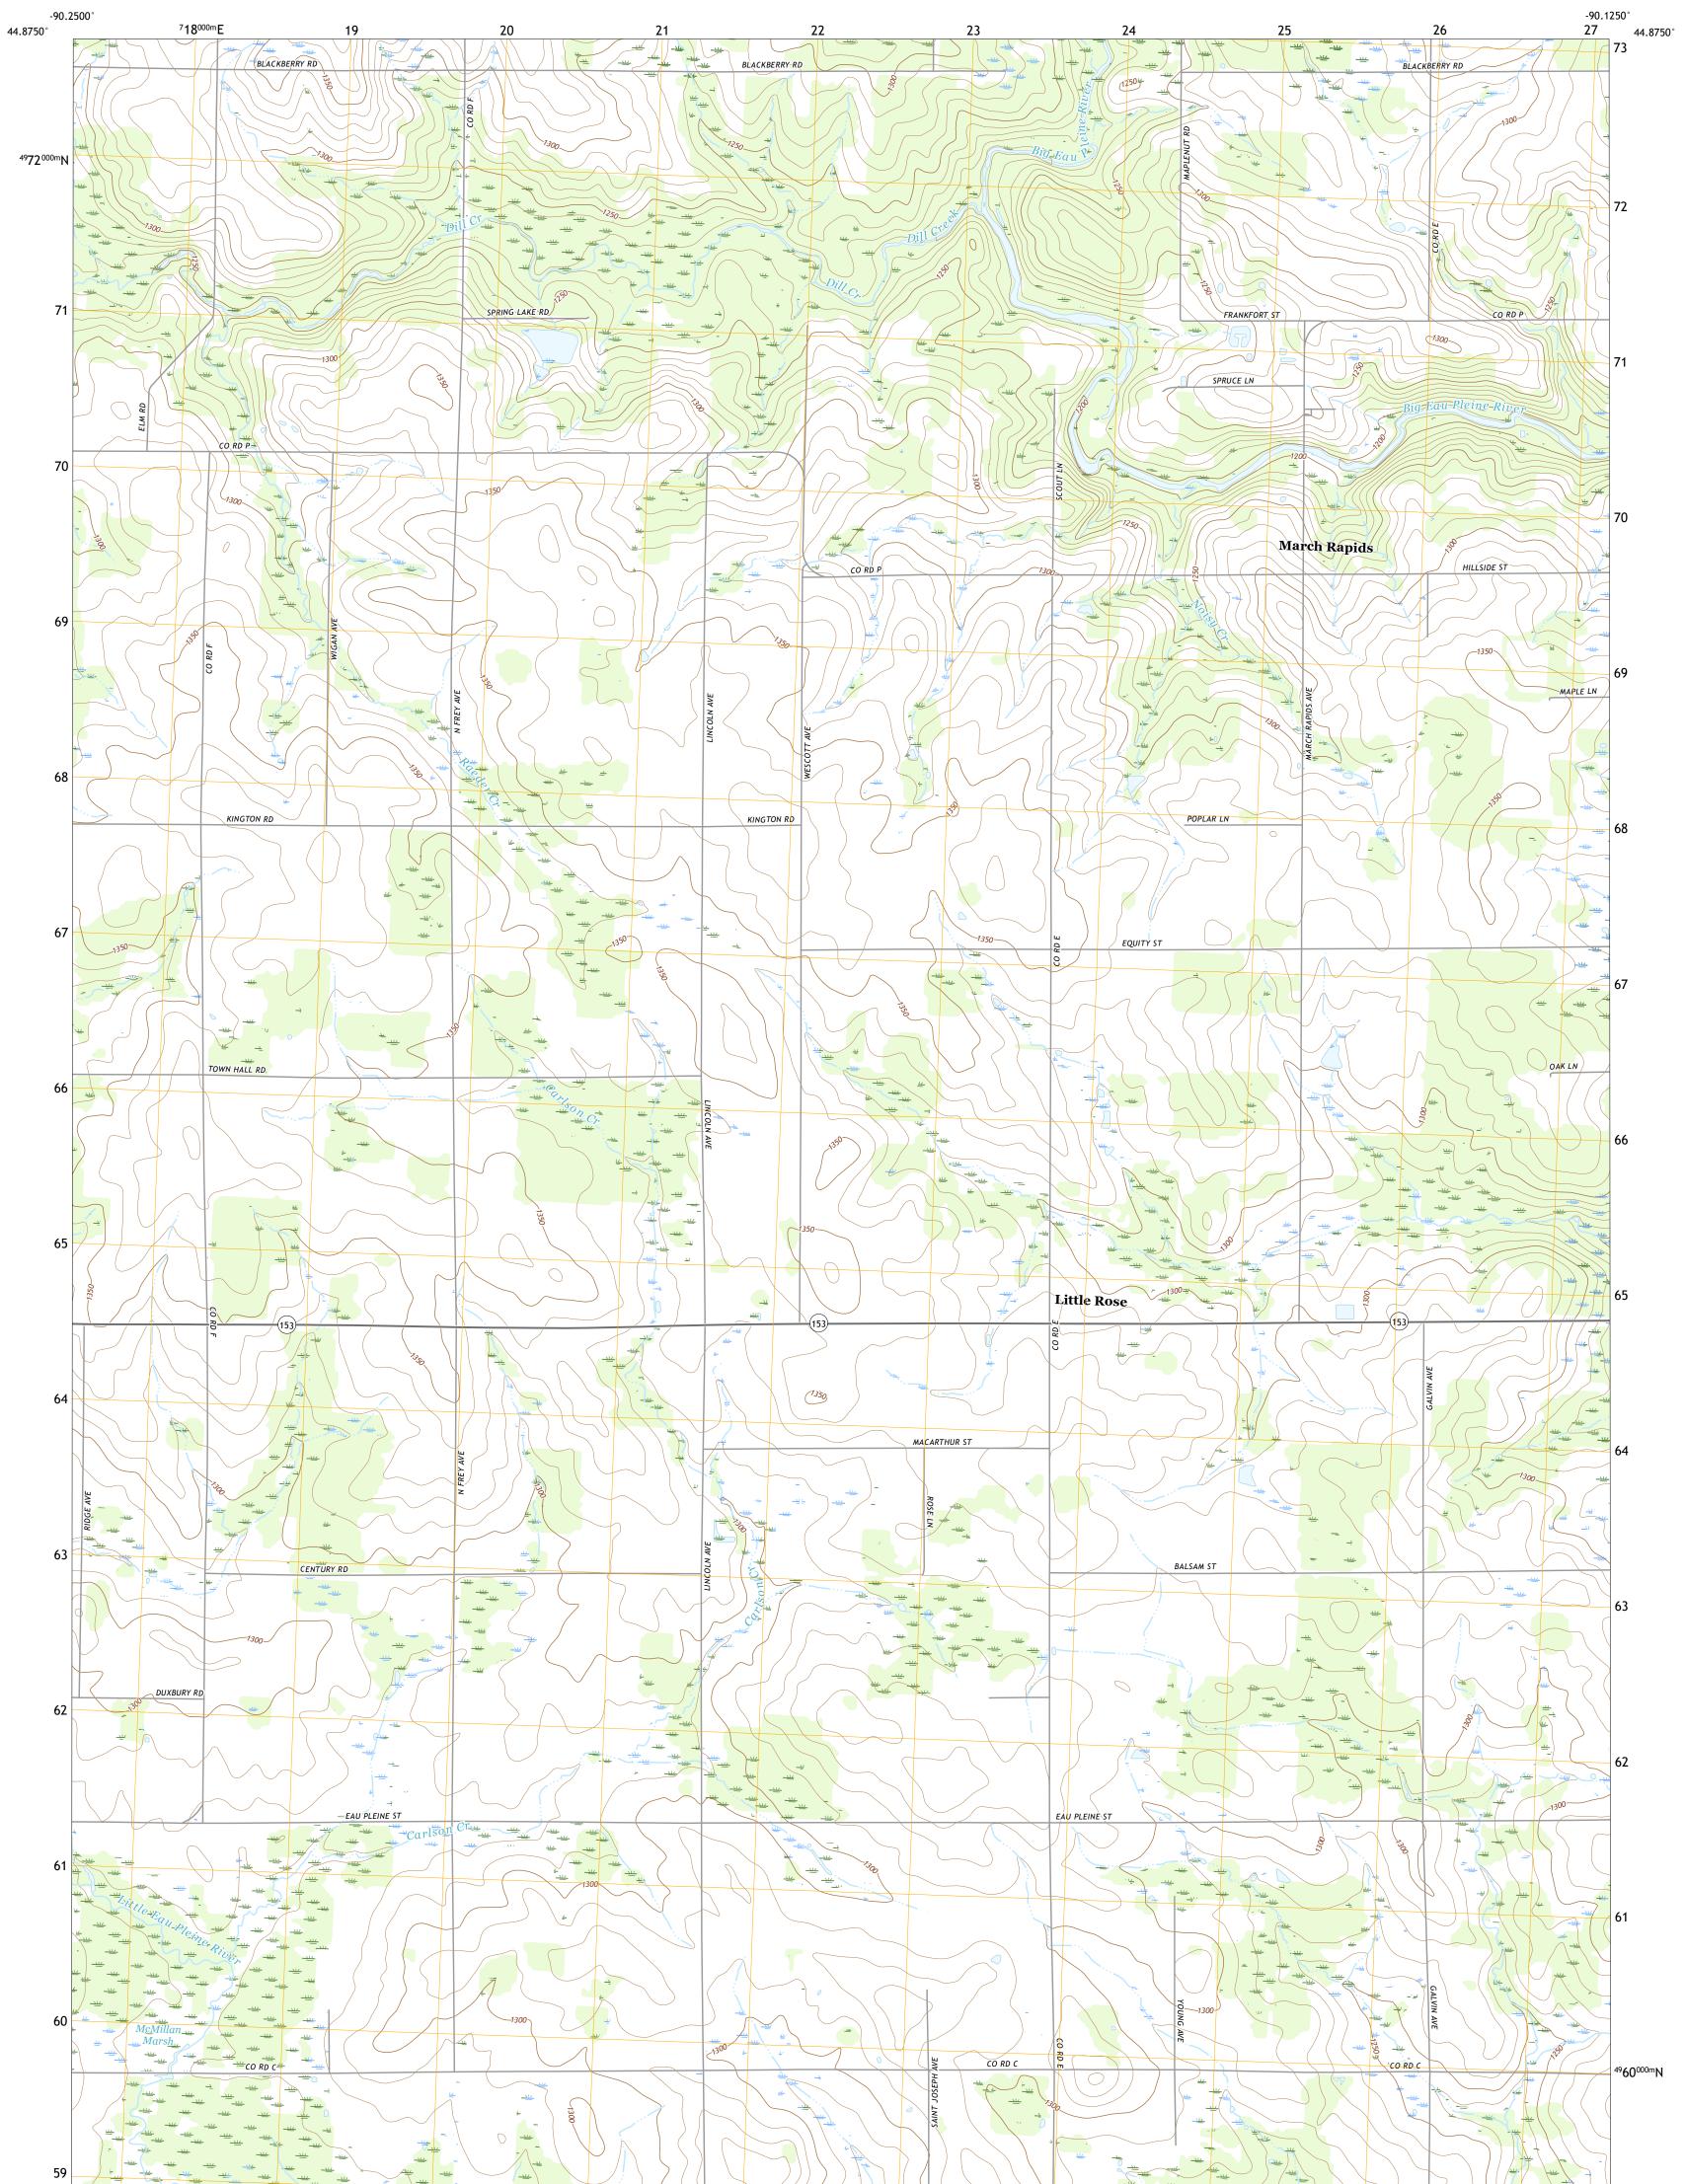

## U.S. DEPARTMENT OF THE INTERIOR U.S. GEOLOGICAL SURVEY

LITTLE ROSE QUADRANGLE WISCONSIN - MARATHON COUNTY 7.5-MINUTE SERIES

Produced by the United States Geological Survey North American Datum of 1983 (NAD83) World Geodetic System of 1984 (WGS84). Projection and 1 000-meter grid:Universal Transverse Mercator, Zone 15T This map is not a legal document. Boundaries may be generalized for this map scale. Private lands within government reservations may not be shown. Obtain permission before entering private lands.