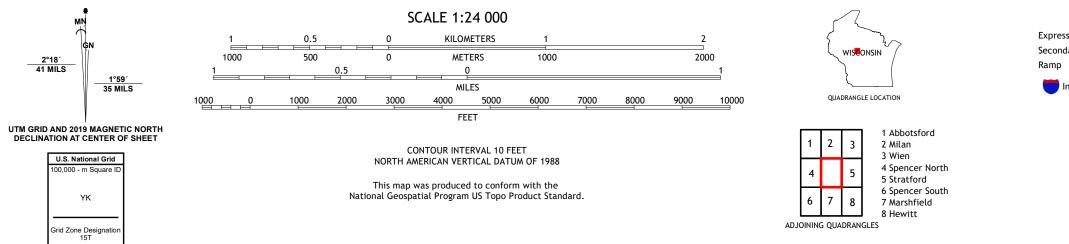

 Expressway
 Local Connector

 Secondary Hwy
 Local Road

 Ramp
 4WD

 Interstate Route
 US Route

LITTLE ROSE, WI

2022