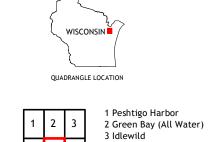

Wetlands

Grid Zone Designation

ADJOINING QUADRANGLES

4 Little Sturgeon SW

5 Sturgeon Bay West

6 Namur

7 Brussels

8 Forestville