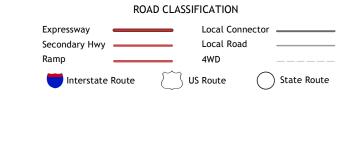

Produced by the United States Geological Survey North American Datum of 1983 (NAD83) World Geodetic System of 1984 (WGS84). Projection and 1 000-meter grid:Universal Transverse Mercator, Zone 16T This map is not a legal document. Boundaries may be generalized for this map scale. Private lands within government reservations may not be shown. Obtain permission before entering private lands. Imagery.... Roads..... Names..... Public Land Survey System.... Wetlands.....FWS

Wetlands



Grid Zone Designation





ADJOINING QUADRANGLES

4 Little Sturgeon SW

5 Sturgeon Bay West

6 Namur

7 Brussels

8 Forestville