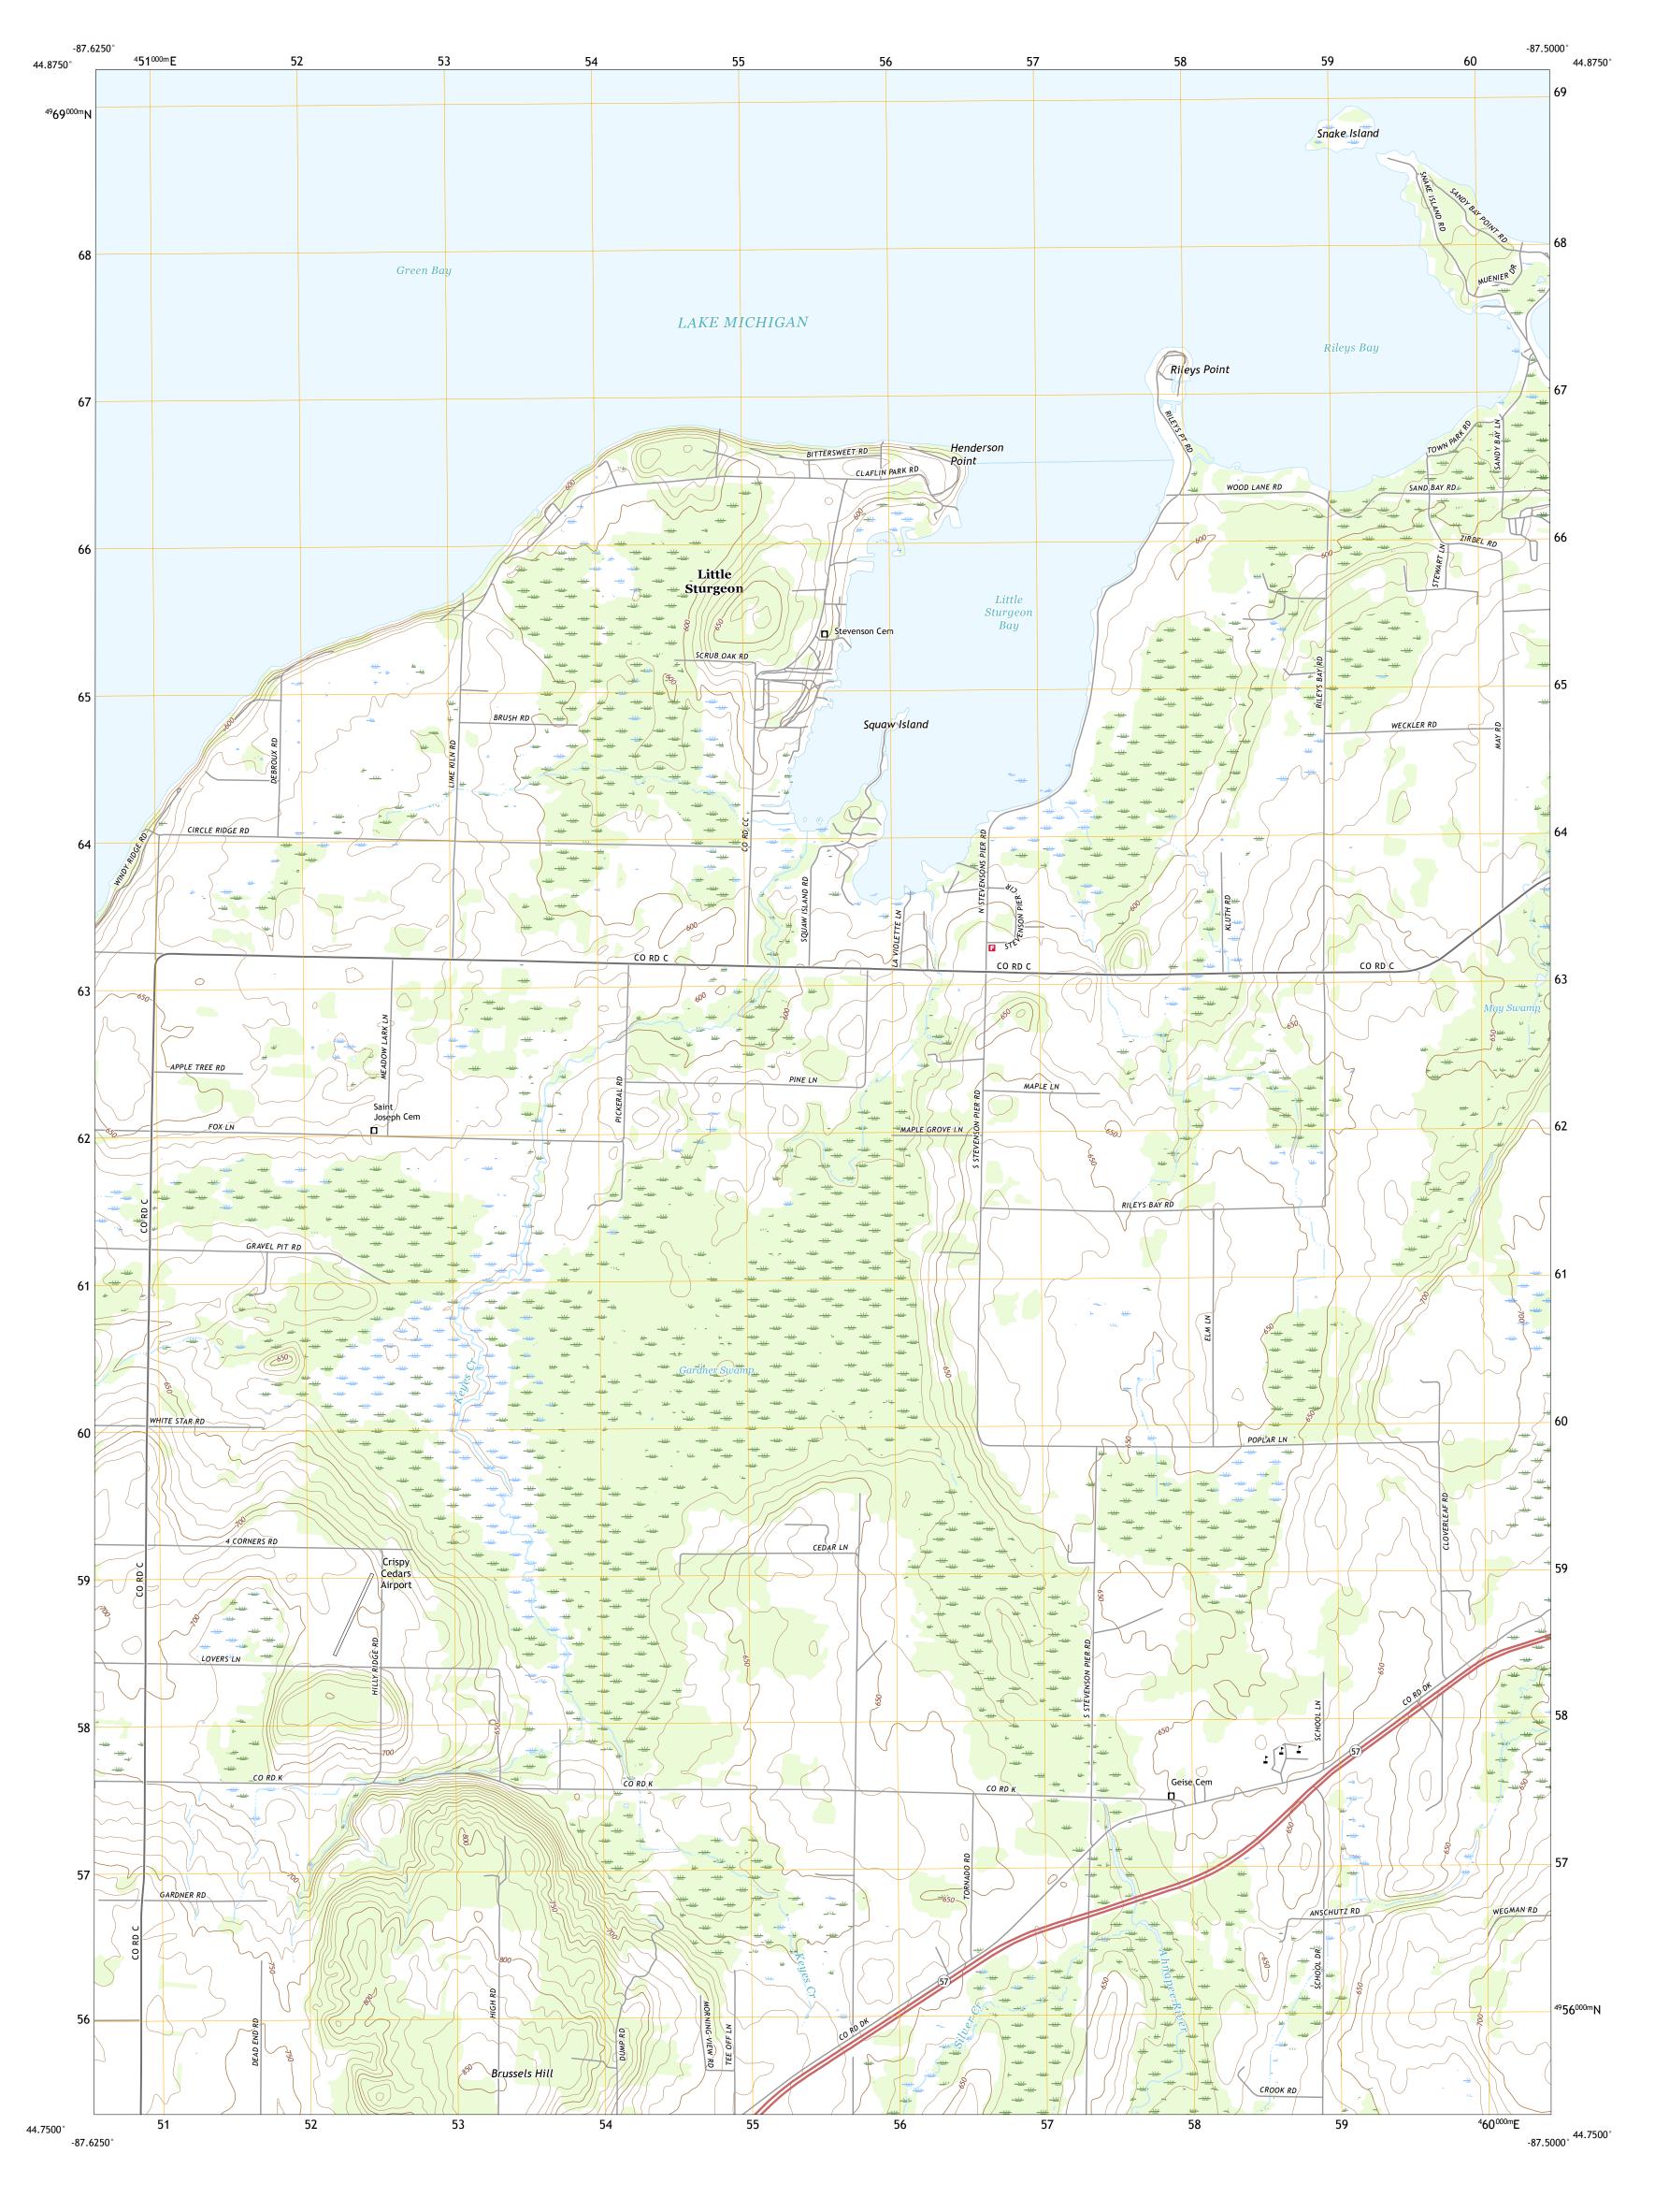

Produced by the United States Geological Survey North American Datum of 1983 (NAD83) World Geodetic System of 1984 (WGS84). Projection and 1 000-meter grid:Universal Transverse Mercator, Zone 16T This map is not a legal document. Boundaries may be generalized for this map scale. Private lands within government reservations may not be shown. Obtain permission before entering private lands. Imagery.... Roads..... Names..... Public Land Survey System.... Wetlands.....FWS