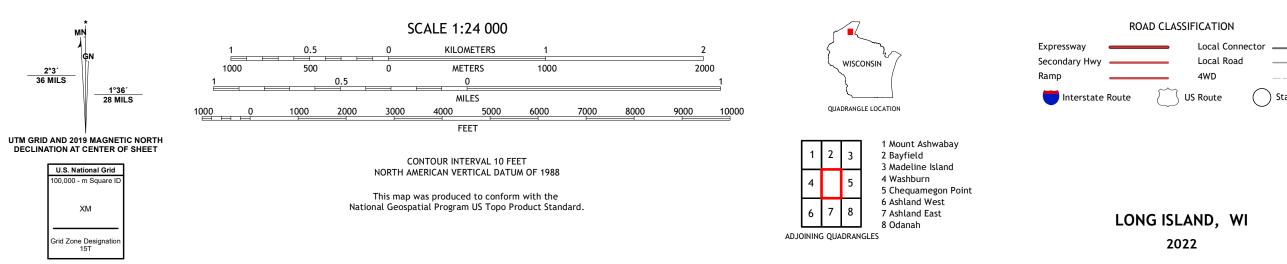

LONG ISLAND QUADRANGLE WISCONSIN 7.5-MINUTE SERIES

**Produced by the United States Geological Survey** North American Datum of 1983 (NAD83) World Geodetic System of 1984 (WGS84). Projection and 1 000-meter grid:Universal Transverse Mercator, Zone 15T This map is not a legal document. Boundaries may be generalized for this map scale. Private lands within government reservations may not be shown. Obtain permission before entering private lands.

State Route