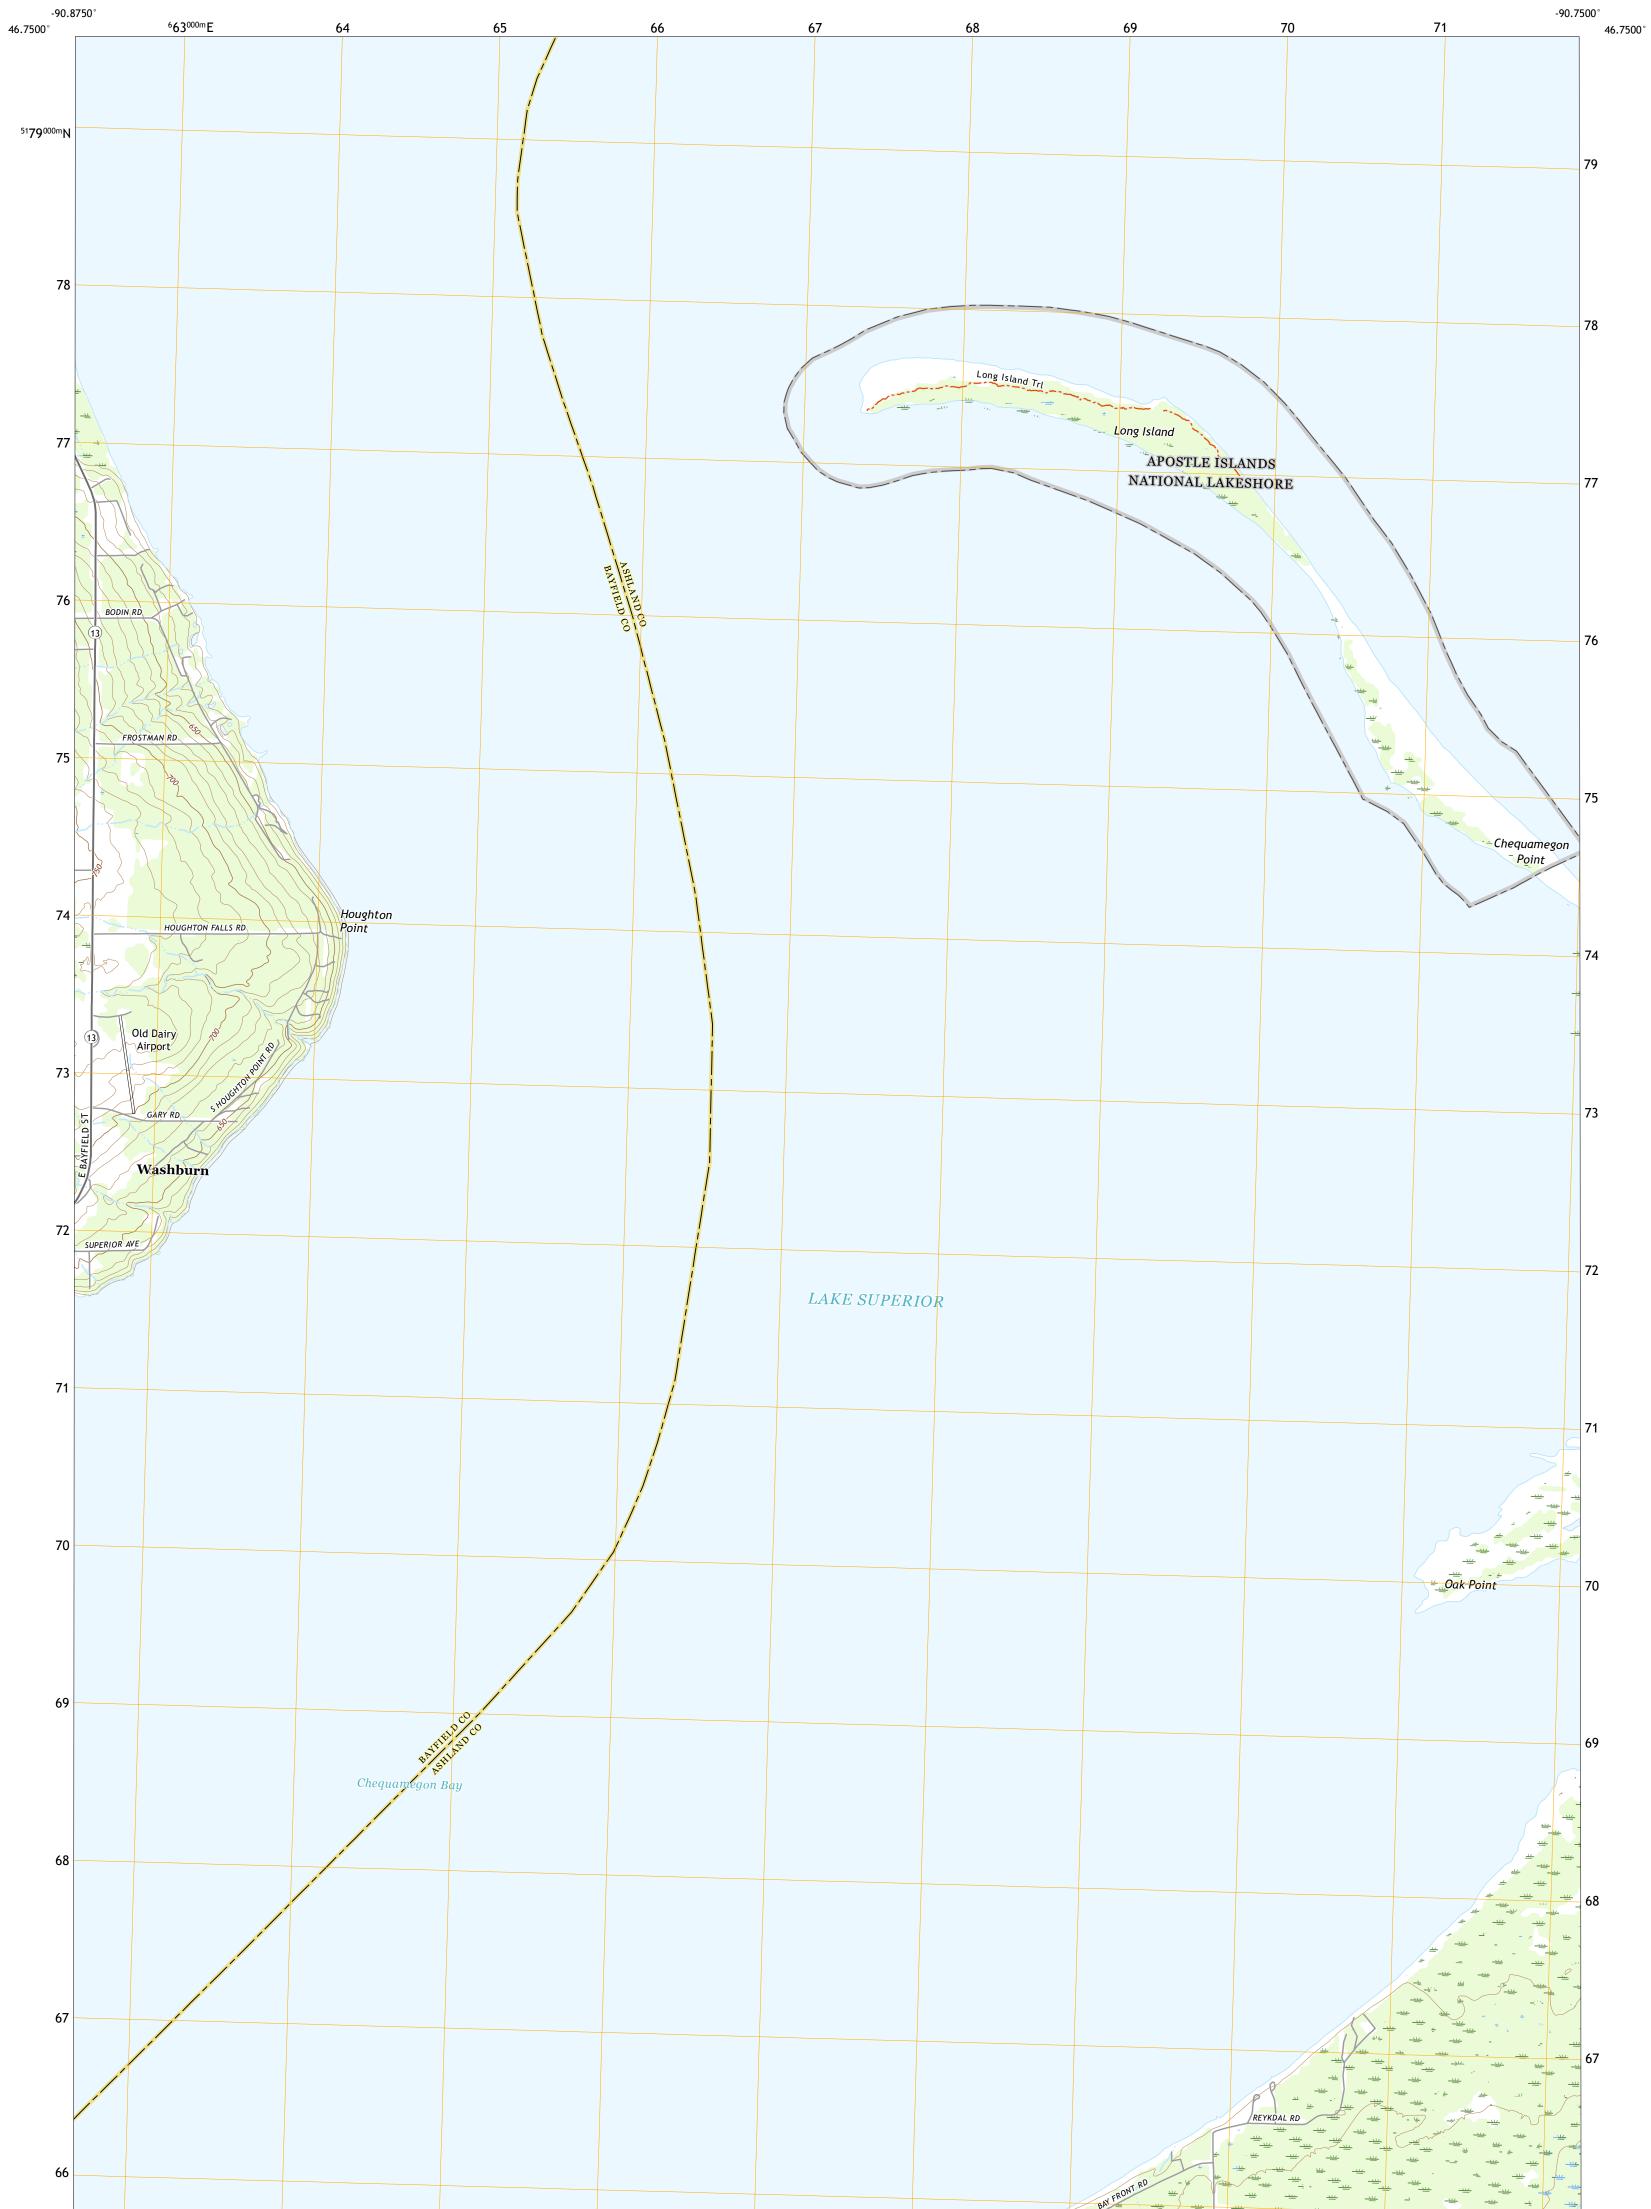

LONG ISLAND QUADRANGLE WISCONSIN 7.5-MINUTE SERIES

**Produced by the United States Geological Survey** North American Datum of 1983 (NAD83) World Geodetic System of 1984 (WGS84). Projection and 1 000-meter grid:Universal Transverse Mercator, Zone 15T This map is not a legal document. Boundaries may be generalized for this map scale. Private lands within government reservations may not be shown. Obtain permission before entering private lands.

Imagery......NAIP, October 2018 - October 2018 Roads.....U.S. Census Bureau, 2015 - 2018 Names......GNIS, 1980 - 2021 Hydrography......GNIS, 1980 - 2021 Hydrography......National Hydrography Dataset, 2002 - 2019 Contours.....National Elevation Dataset, 2020 Boundaries.....Multiple sources; see metadata file 2019 - 2021 Public Land Survey System......BLM, 2020 Wetlands......BLM, 2020