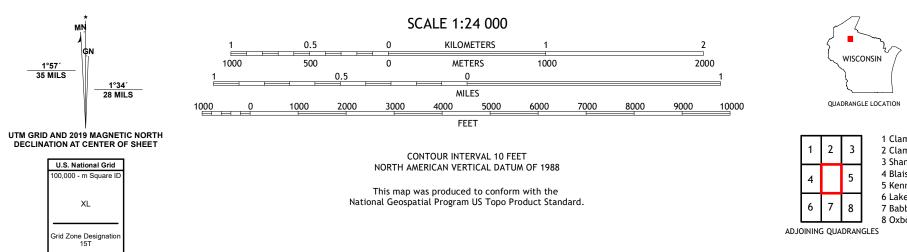

ROAD CLASSIFICATION

Check with local Forest Service unit for current travel conditions and restrictions.

1 Clam Lake SW 2 Clam Lake SE 3 Shanagolden

4 Blaisdell Lake 5 Kennedy

6 Lake Winter 7 Babbs Island 8 Oxbo