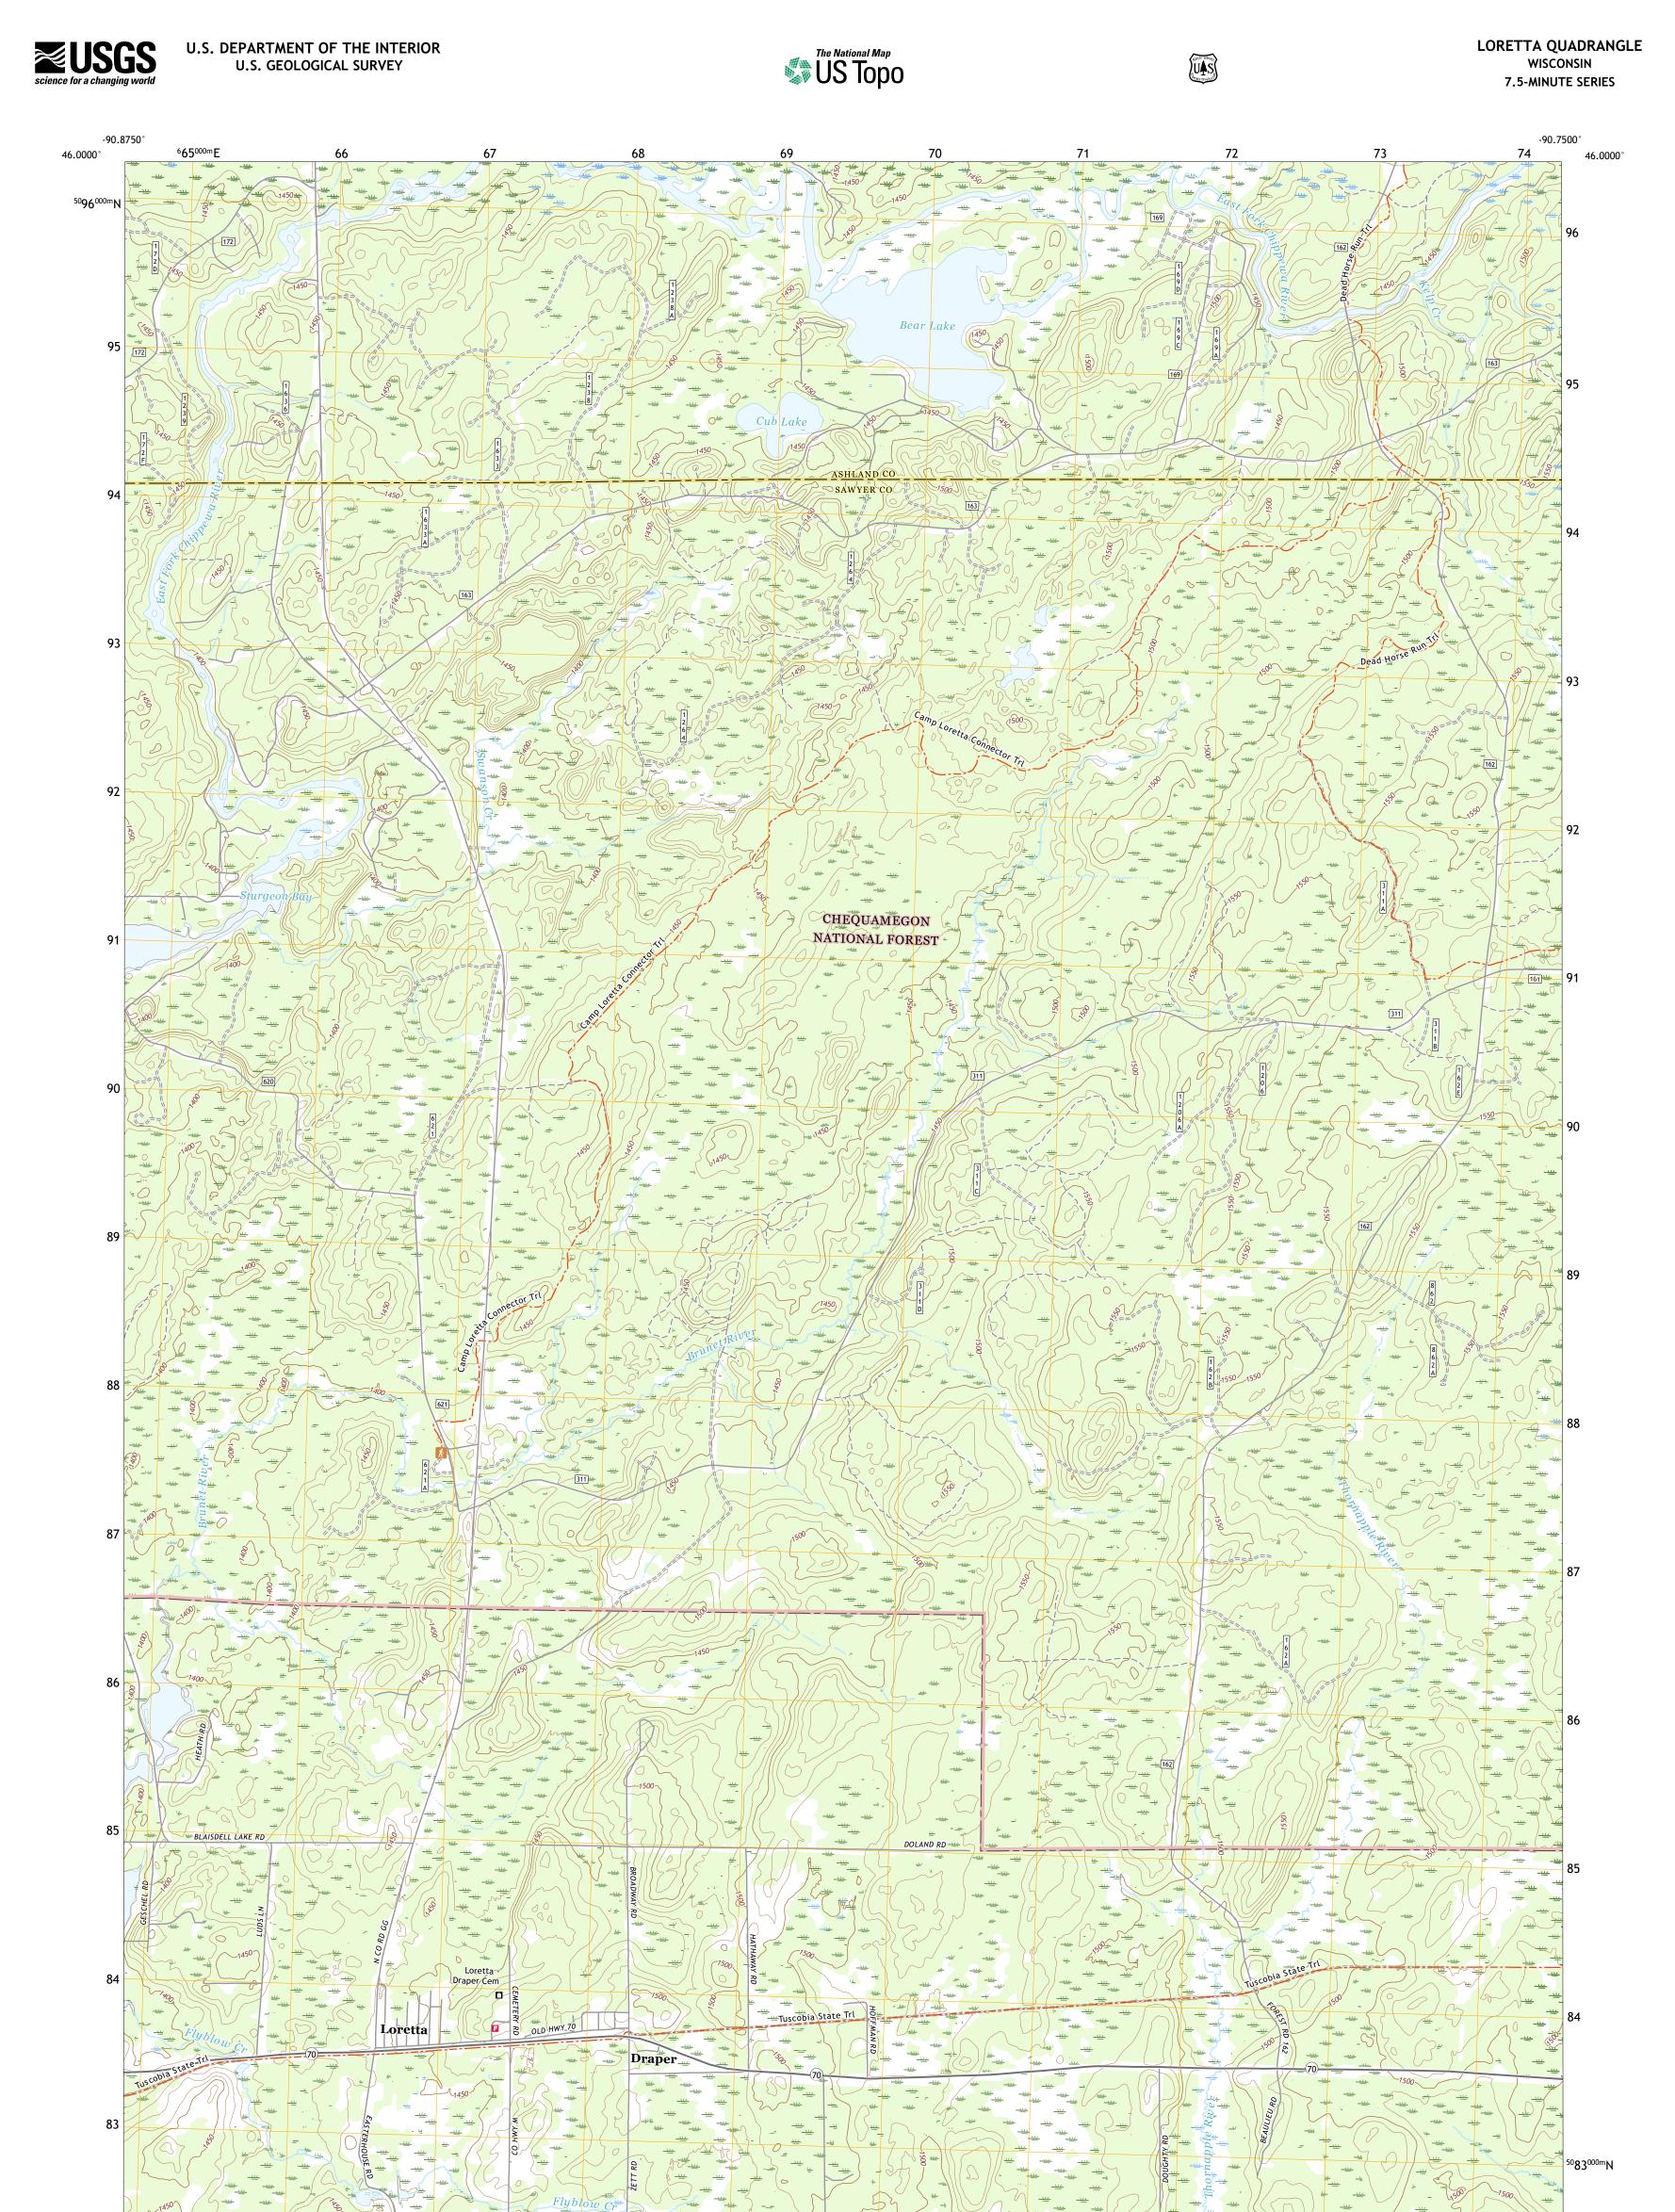

Produced by the United States Geological Survey North American Datum of 1983 (NAD83) World Geodetic System of 1984 (WGS84). Projection and 1 000-meter grid:Universal Transverse Mercator, Zone 15T This map is not a legal document. Boundaries may be generalized for this map scale. Private lands within government reservations may not be shown. Obtain permission before entering private lands.