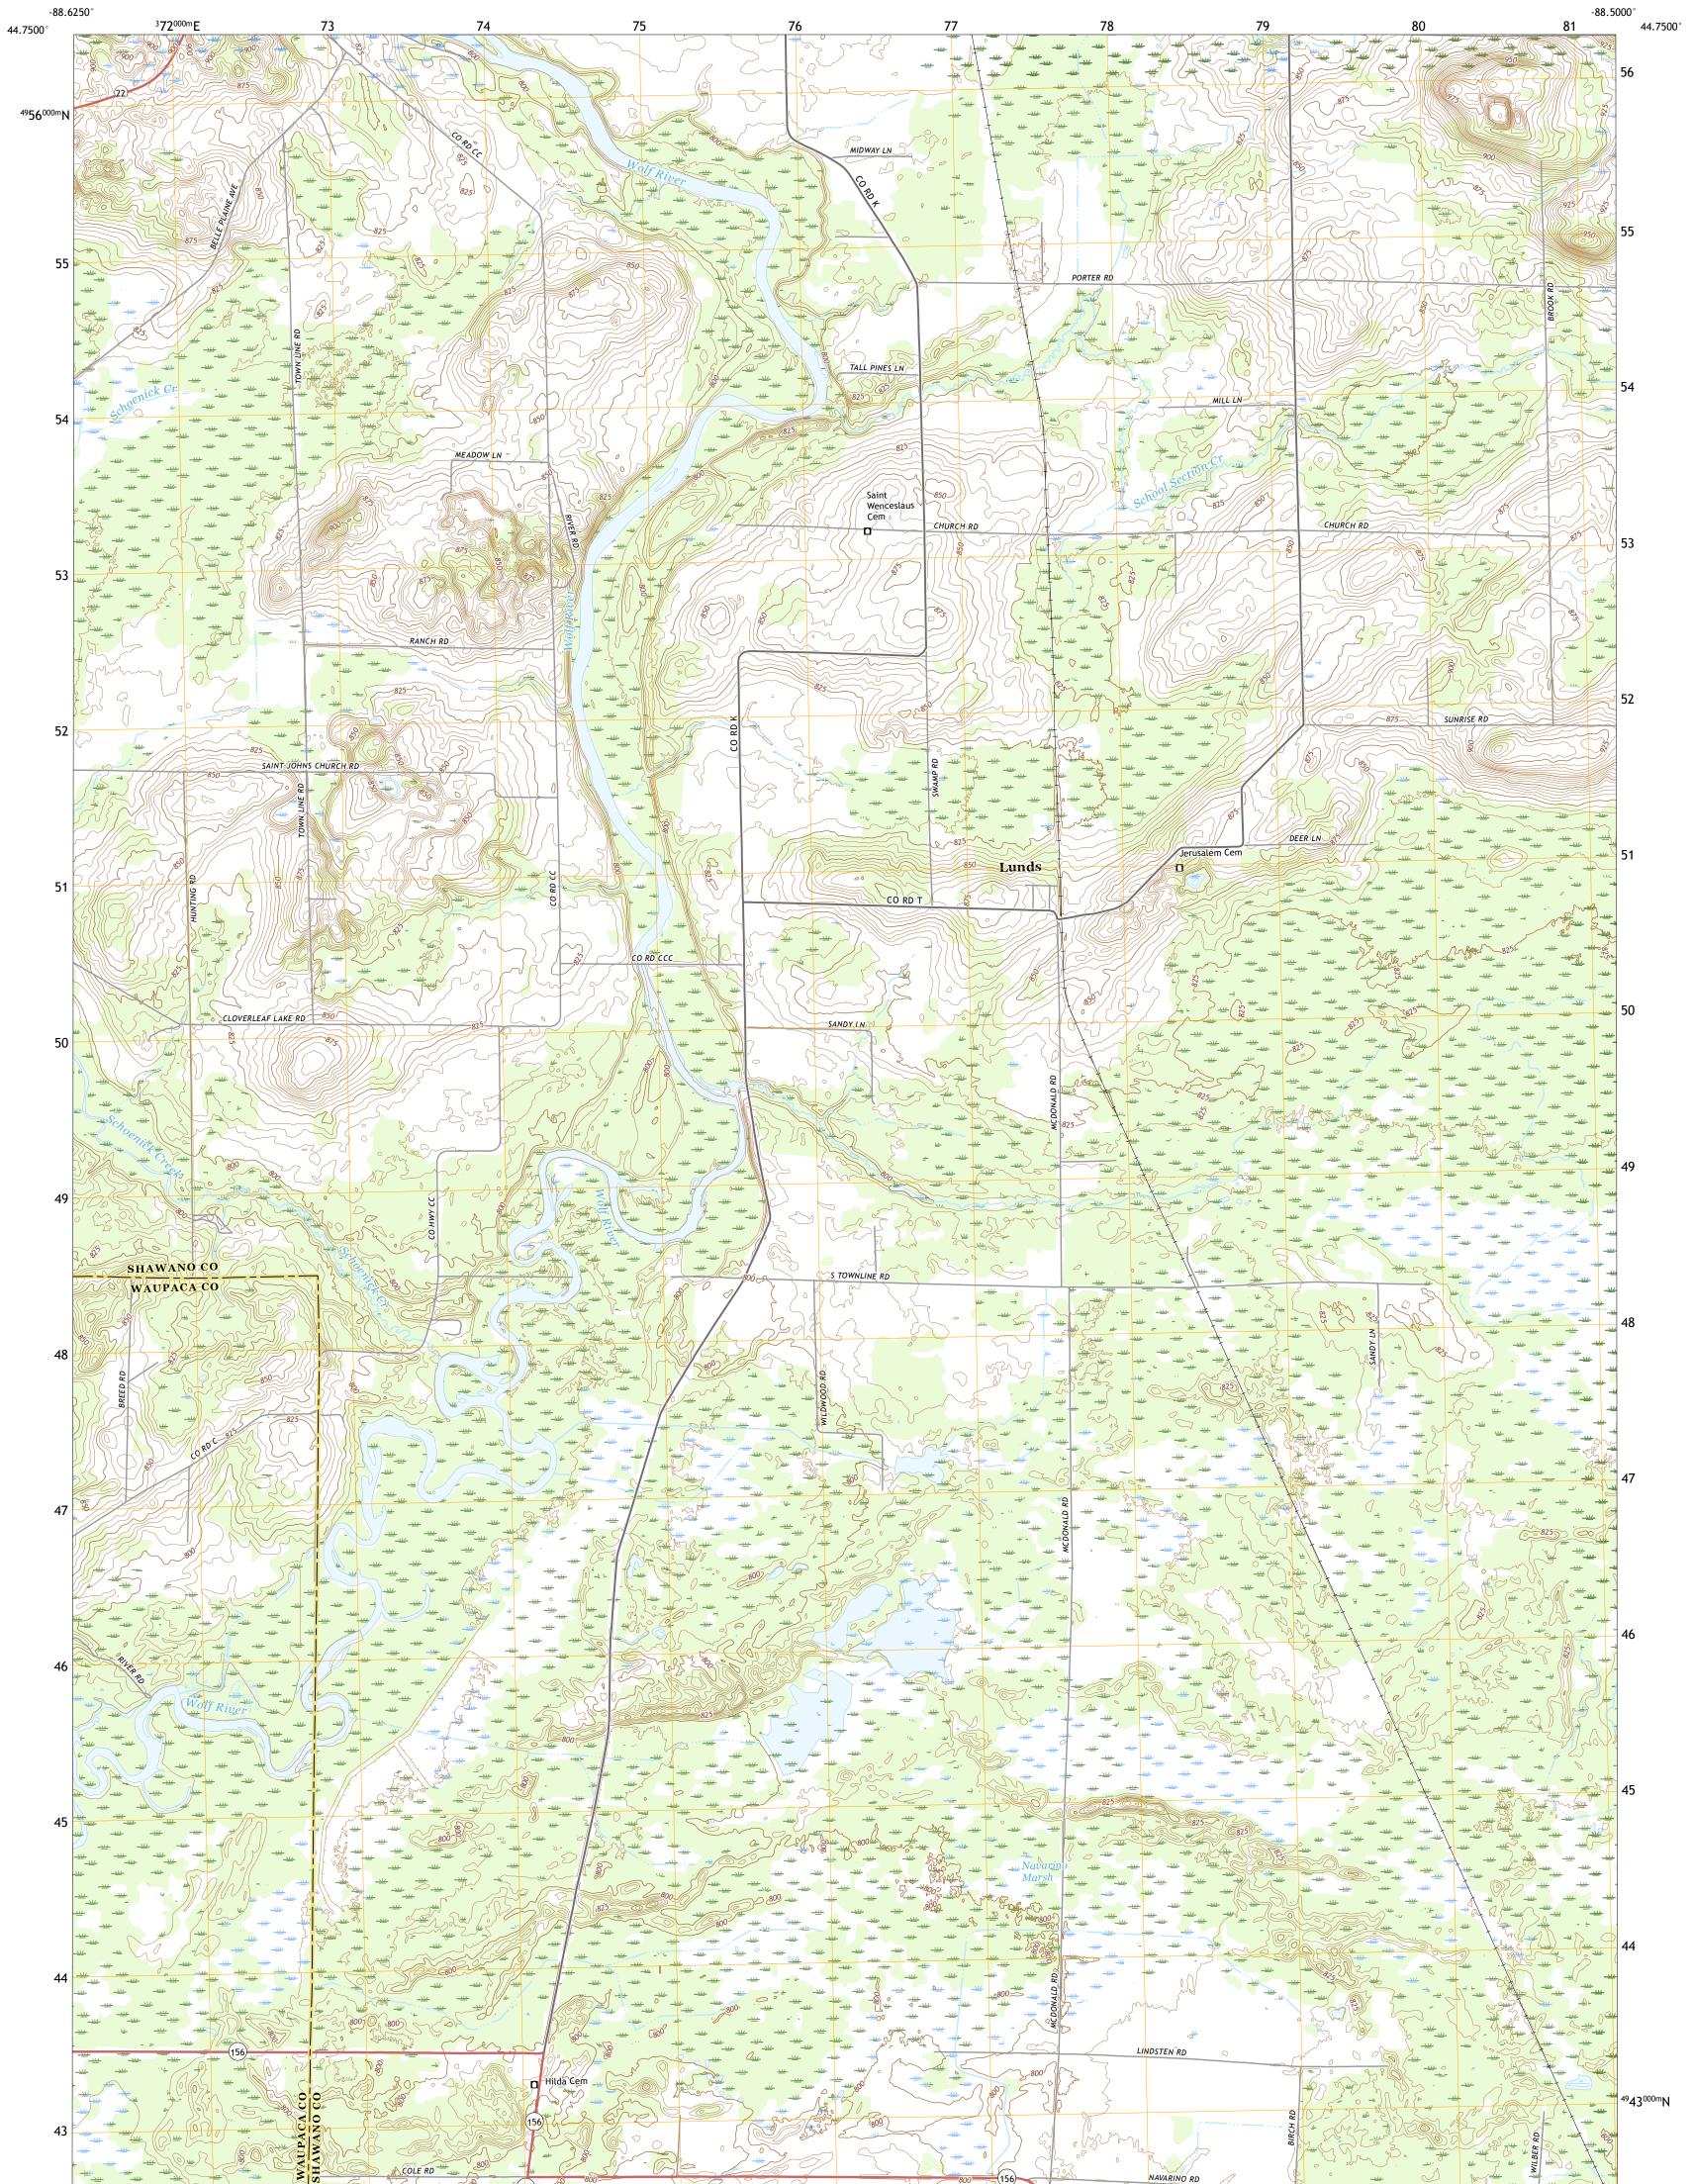

## U.S. DEPARTMENT OF THE INTERIOR U.S. GEOLOGICAL SURVEY

LUNDS QUADRANGLE WISCONSIN 7.5-MINUTE SERIES

Produced by the United States Geological Survey North American Datum of 1983 (NAD83) World Geodetic System of 1984 (WGS84). Projection and 1 000-meter grid:Universal Transverse Mercator, Zone 16T This map is not a legal document. Boundaries may be generalized for this map scale. Private lands within government reservations may not be shown. Obtain permission before entering private lands.