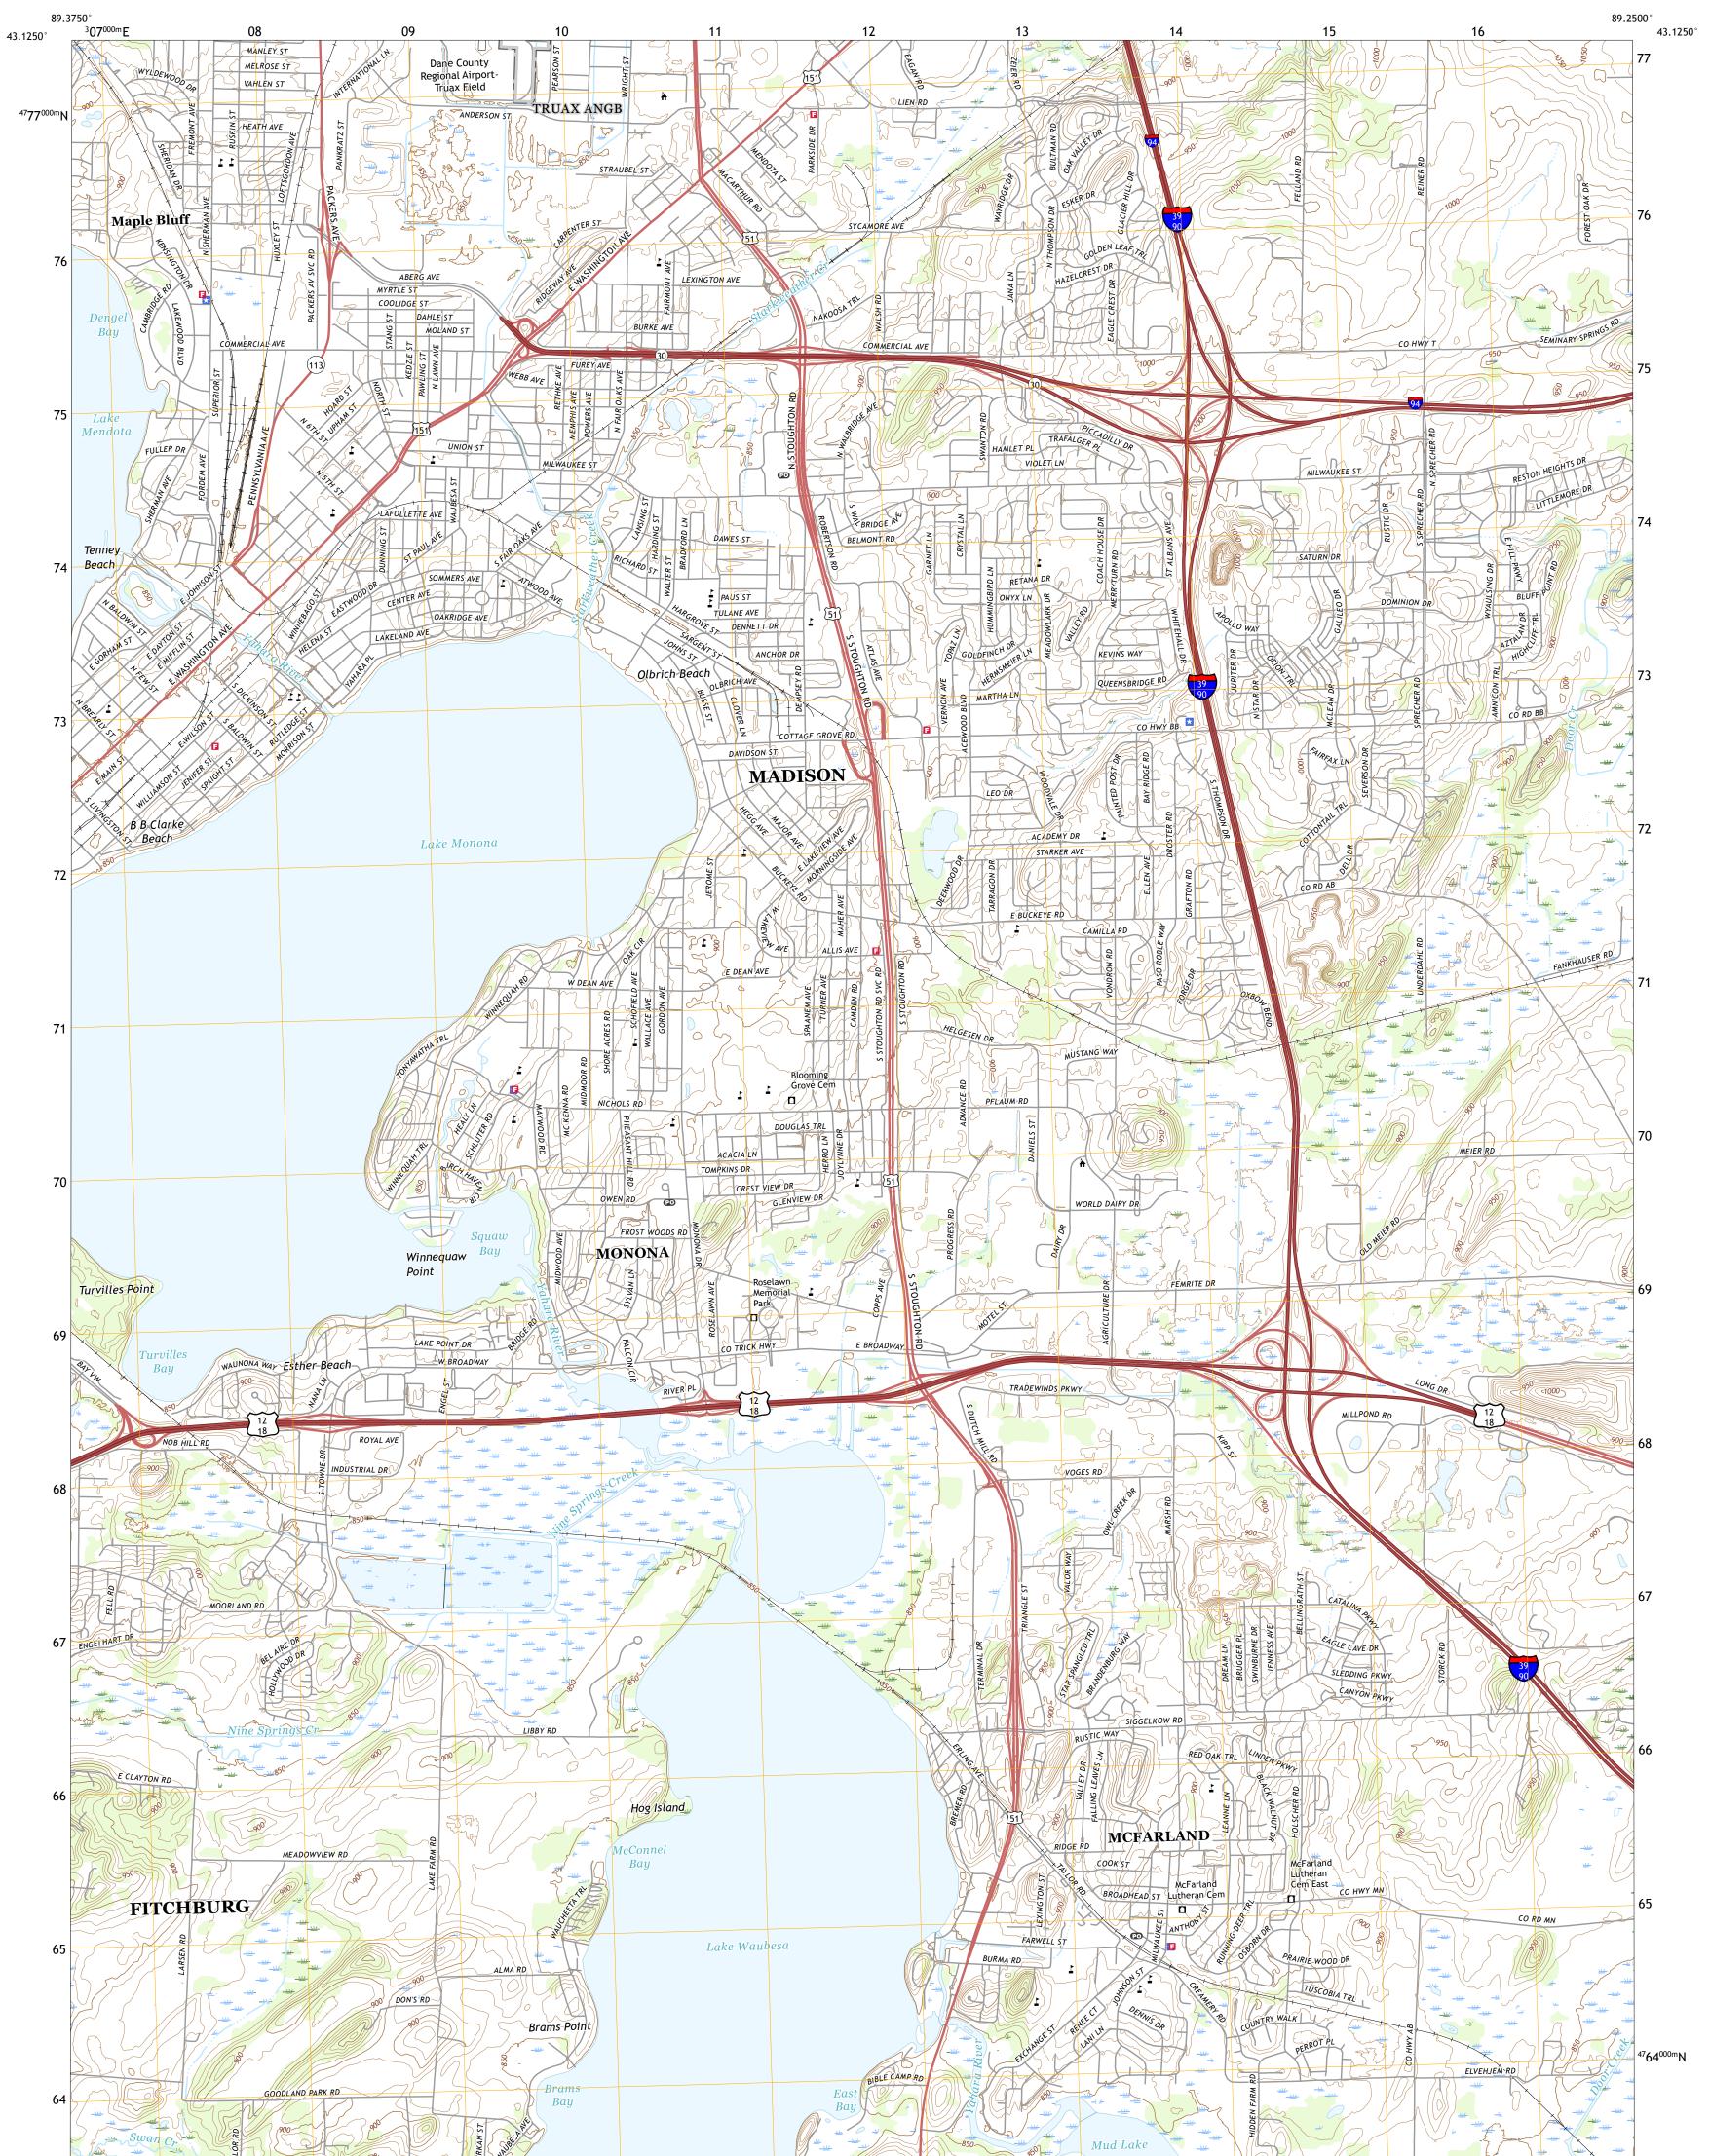

## U.S. DEPARTMENT OF THE INTERIOR U.S. GEOLOGICAL SURVEY

MADISON EAST QUADRANGLE WISCONSIN - DANE COUNTY 7.5-MINUTE SERIES

Produced by the United States Geological Survey North American Datum of 1983 (NAD83) World Geodetic System of 1984 (WGS84). Projection and 1 000-meter grid: Universal Transverse Mercator, Zone 16T This map is not a legal document. Boundaries may be generalized for this map scale. Private lands within government reservations may not be shown. Obtain permission before entering private lands.

......NAIP, July 2017 - November 2017 .....U.S. Census Bureau, 2015 - 2018 .....GNIS, 1980 - 2018 Imagery.... Roads..... Names.... 

 National
 Hydrography
 Dataset, 2002 - 2018

 Contours
 National
 Elevation
 Dataset, 2018

 Boundaries
 Multiple sources; see metadata file 2016 - 2017
 Public Land Survey System
 BLM, 2017 - 2018

State Route