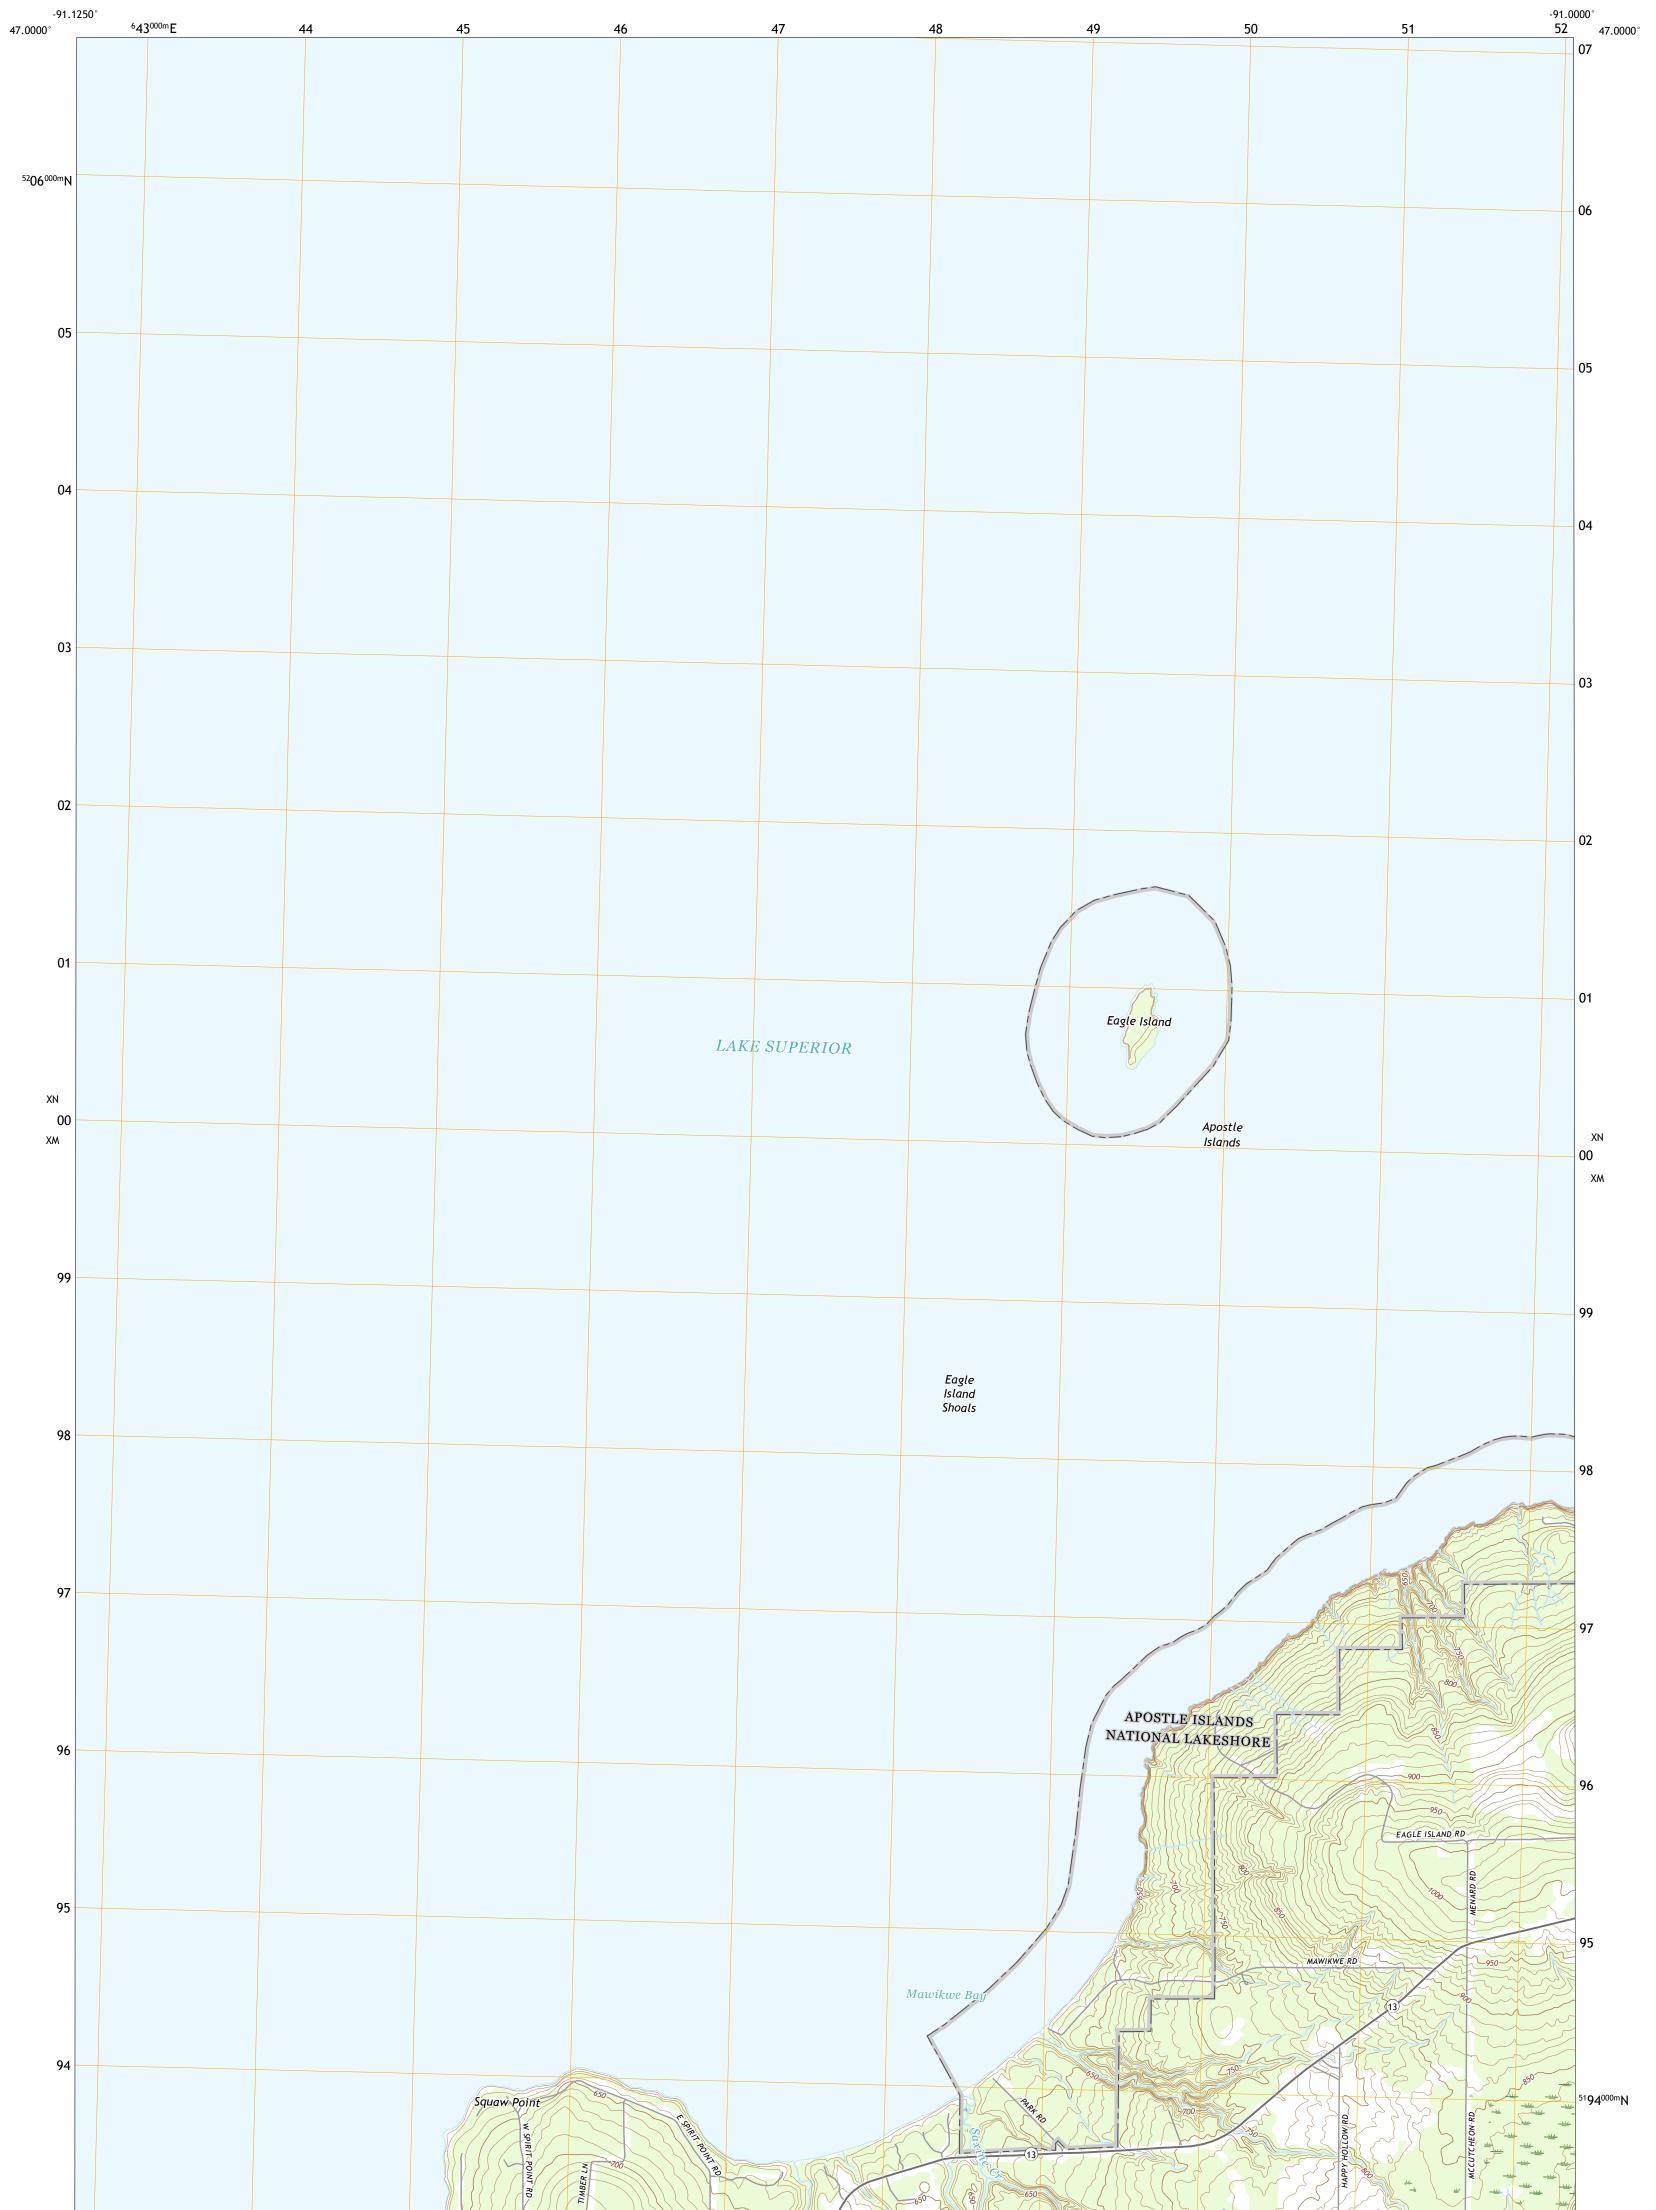

MAWIKWE BAY QUADRANGLE WISCONSIN - BAYFIELD COUNTY 7.5-MINUTE SERIES

Produced by the United States Geological Survey North American Datum of 1983 (NAD83) World Geodetic System of 1984 (WGS84). Projection and 1 000-meter grid:Universal Transverse Mercator, Zone 15T This map is not a legal document. Boundaries may be generalized for this map scale. Private lands within government reservations may not be shown. Obtain permission before entering private lands.

Imagery......NAIP, July 2017 - November 2017 Roads......U.S. Census Bureau, 2018 Names......GNIS, 1980 - 2007 Hydrography.....National Hydrography Dataset, 2002 - 2018 Contours.....National Elevation Dataset, 2000 Boundaries......Multiple sources; see metadata file 2016 - 2017 Public Land Survey System......BLM, 2017 - 2018 Public Land Survey System..... Wetlands.....FWS National Wetlands Inventory 2012