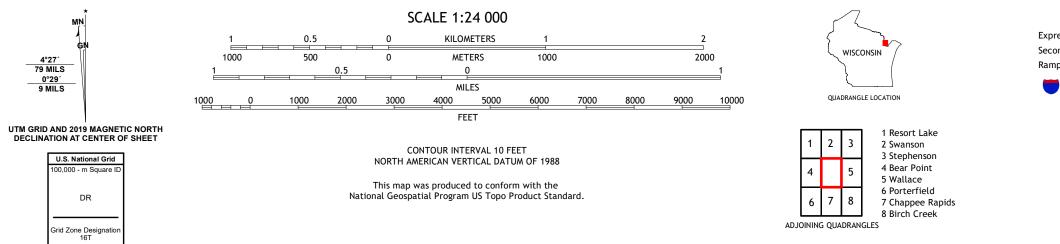

U.S. DEPARTMENT OF THE INTERIOR U.S. GEOLOGICAL SURVEY

The National Map US Topo MCALLISTER QUADRANGLE WISCONSIN - MICHIGAN 7.5-MINUTE SERIES

Produced by the United States Geological Survey North American Datum of 1983 (NAD83) World Geodetic System of 1984 (WGS84). Projection and 1 000-meter grid:Universal Transverse Mercator, Zone 16T This map is not a legal document. Boundaries may be generalized for this map scale. Private lands within government reservations may not be shown. Obtain permission before entering private lands.