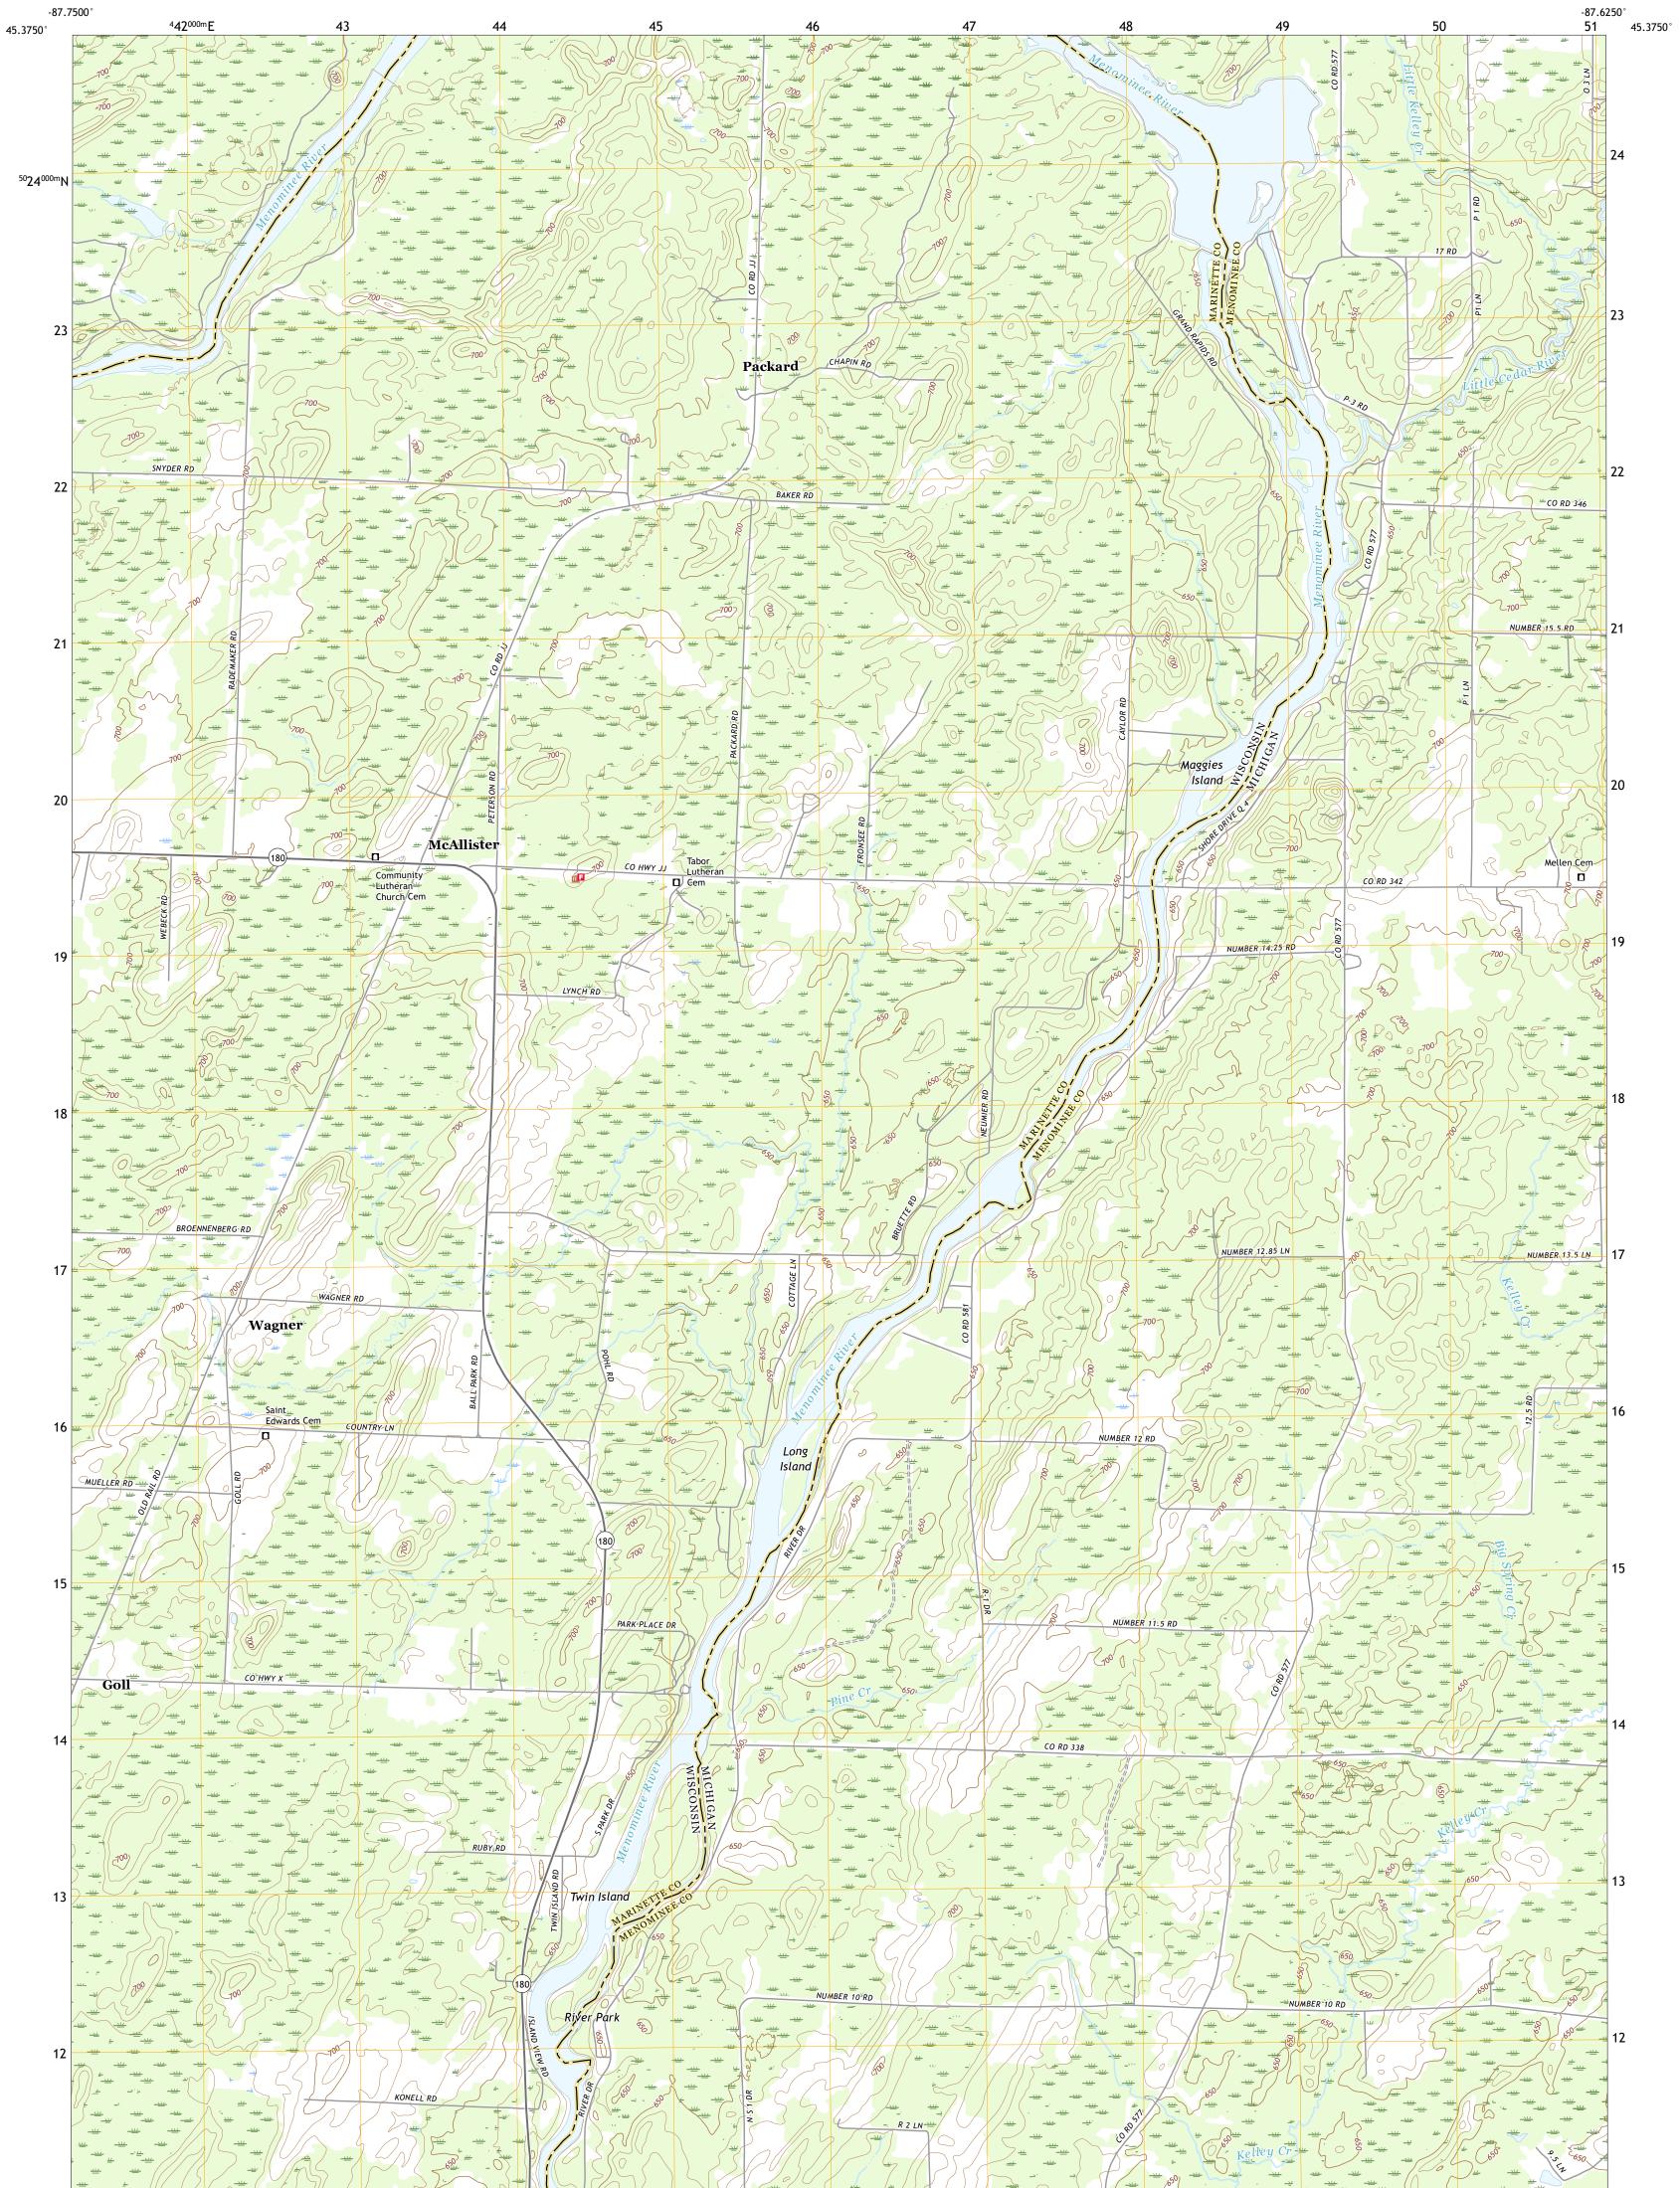

U.S. DEPARTMENT OF THE INTERIOR U.S. GEOLOGICAL SURVEY

The National Map US Topo MCALLISTER QUADRANGLE WISCONSIN - MICHIGAN 7.5-MINUTE SERIES

Produced by the United States Geological Survey North American Datum of 1983 (NAD83) World Geodetic System of 1984 (WGS84). Projection and 1 000-meter grid:Universal Transverse Mercator, Zone 16T This map is not a legal document. Boundaries may be generalized for this map scale. Private lands within government reservations may not be shown. Obtain permission before entering private lands.