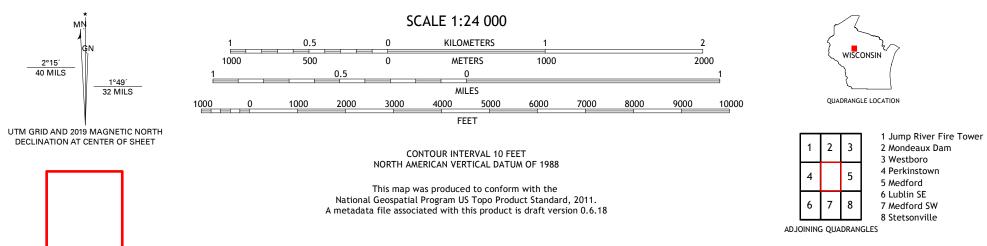

Produced by the United States Geological Survey North American Datum of 1983 (NAD83) World Geodetic System of 1984 (WGS84). Projection and 1 000-meter grid:Universal Transverse Mercator, Zone 15T This map is not a legal document. Boundaries may be generalized for this map scale. Private lands within government reservations may not be shown. Obtain permission before entering private lands.

2°15′ 40 MILS

MEDFORD NW QUADRANGLE WISCONSIN - TAYLOR COUNTY 7.5-MINUTE SERIES