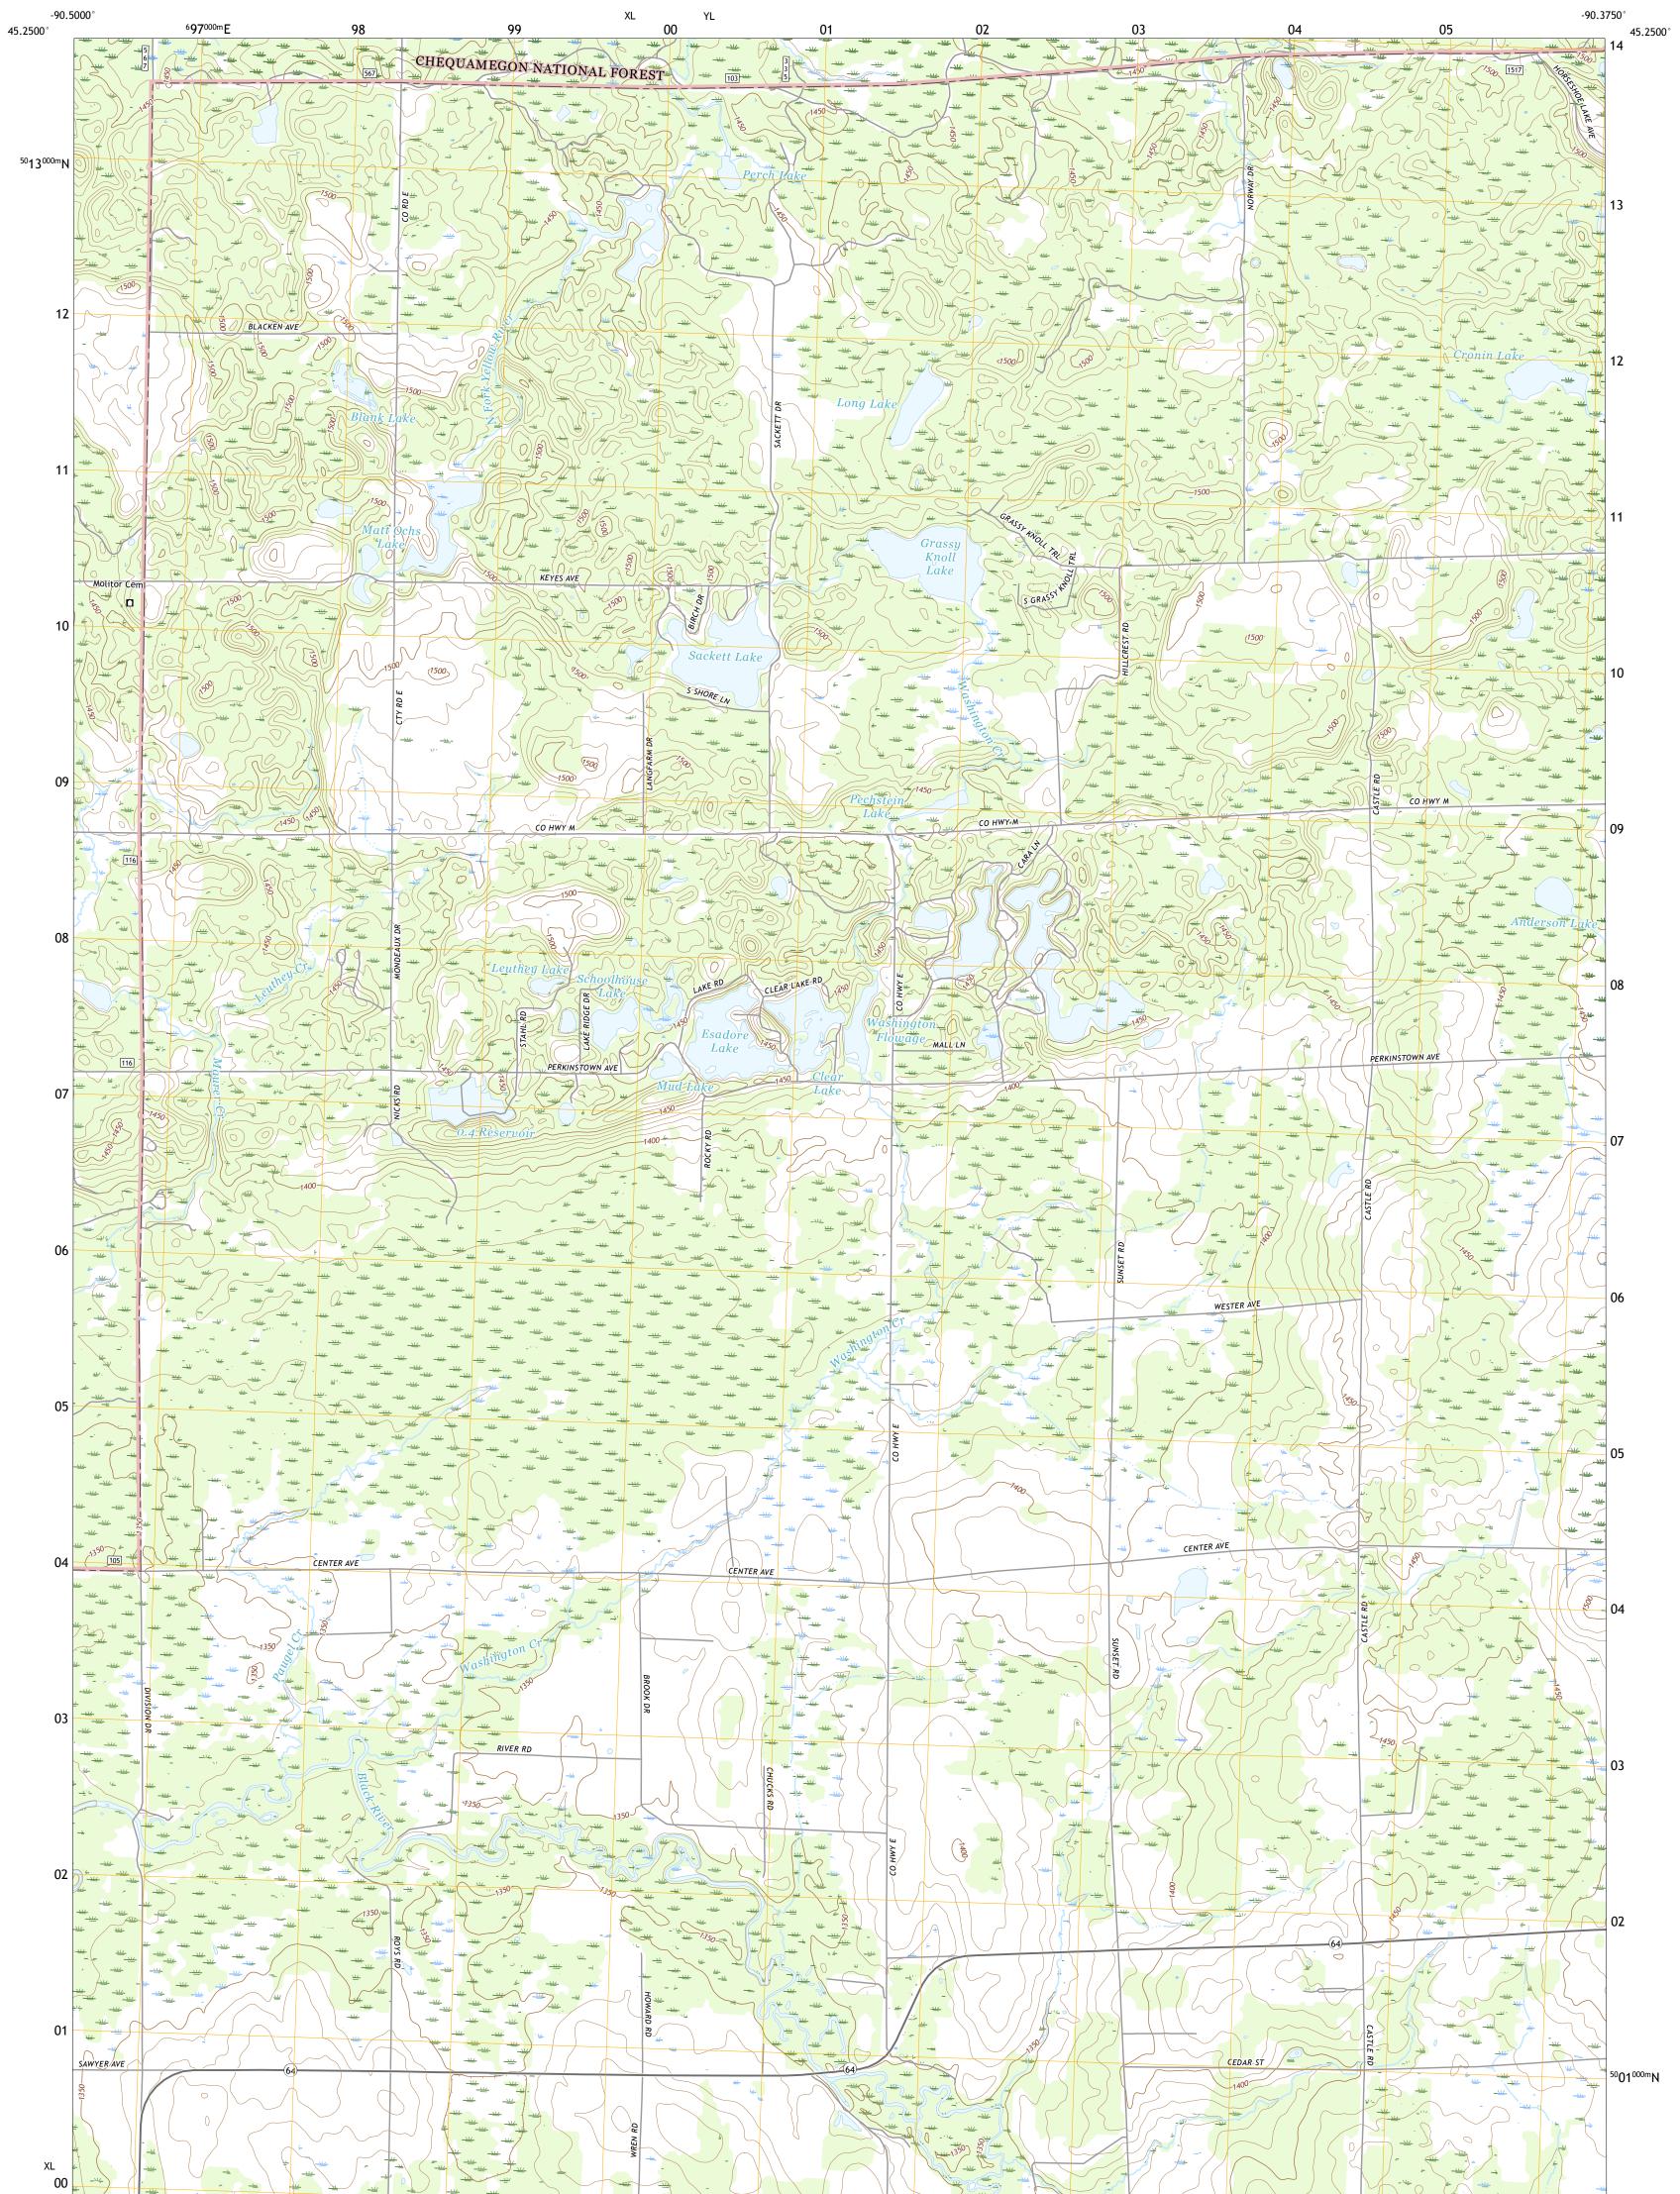

2°15′ 40 MILS

MEDFORD NW QUADRANGLE WISCONSIN - TAYLOR COUNTY 7.5-MINUTE SERIES