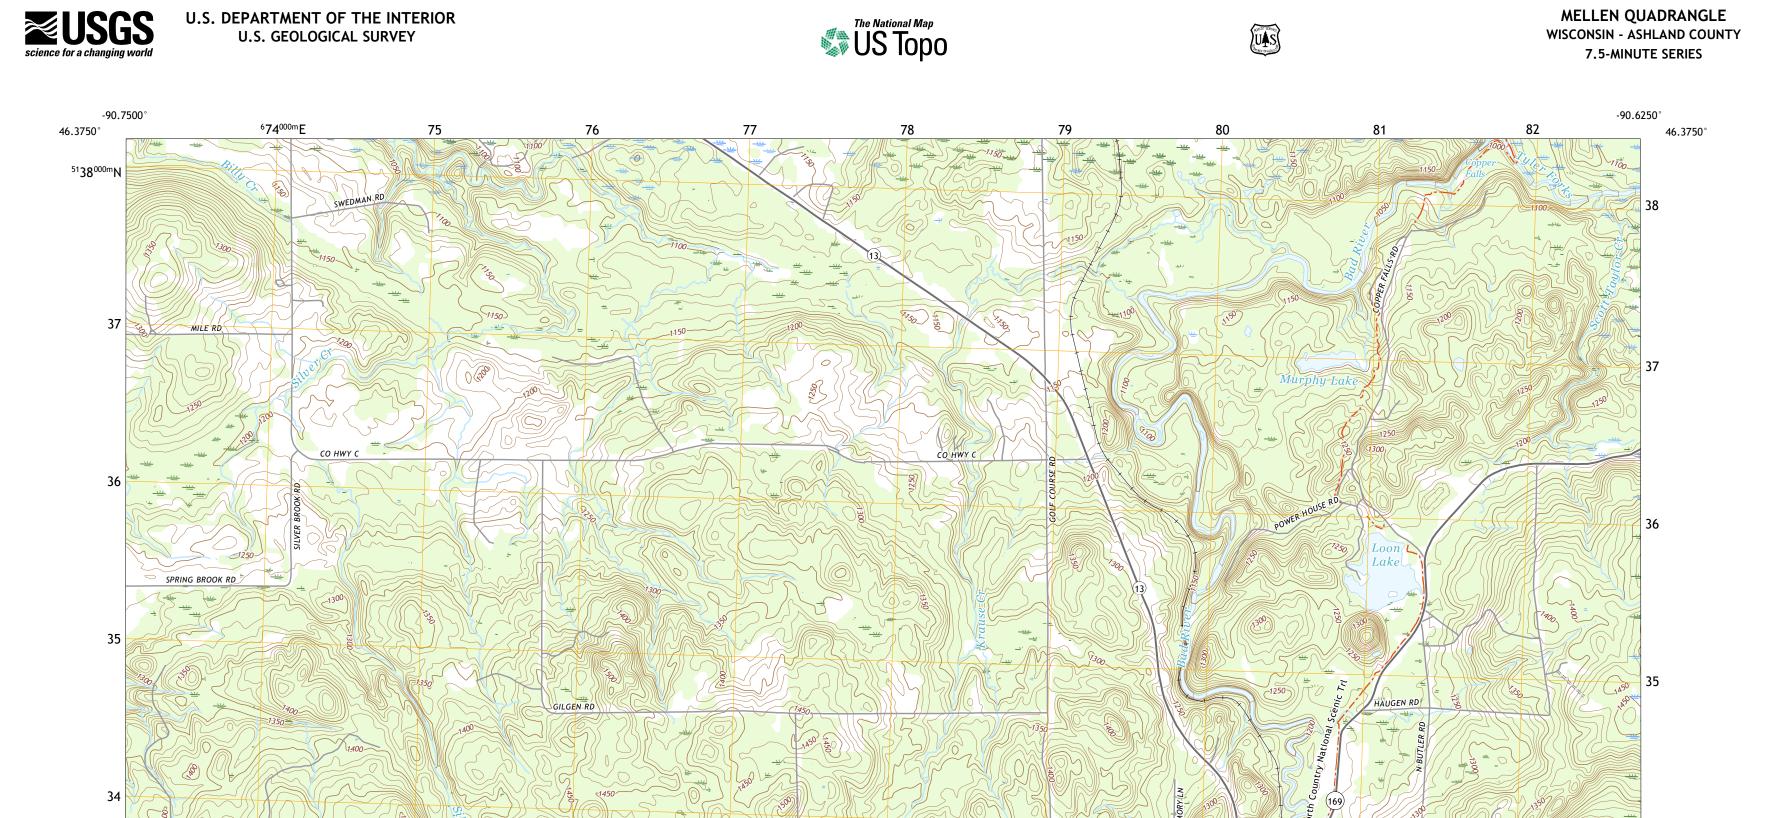

W LAYMAN DR Union Cem D

HILLCREST DR

Mellen

E TYLER AVE

E-BUTLER RD

U.S. DEPARTMENT OF THE INTERIOR U.S. GEOLOGICAL SURVEY





Produced by the United States Geological Survey North American Datum of 1983 (NAD83) World Geodetic System of 1984 (WGS84). Projection and 1 000-meter grid:Universal Transverse Mercator, Zone 15T This map is not a legal document. Boundaries may be generalized for this map scale. Private lands within government reservations may not be shown. Obtain permission before entering private lands.

33



ROAD CLASSIFICATION



Check with local Forest Service unit for current travel conditions and restrictions.



1 Marengo 2 High Bridge 3 Gurney 4 Mineral Lake

5 Mount Whittlesey

6 Clam Lake NE

7 Morse 8 Glidden

2022