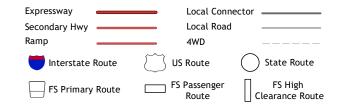

33

ROAD CLASSIFICATION

Check with local Forest Service unit for current travel conditions and restrictions.

1 Marengo 2 High Bridge 3 Gurney 4 Mineral Lake

5 Mount Whittlesey

6 Clam Lake NE

7 Morse 8 Glidden