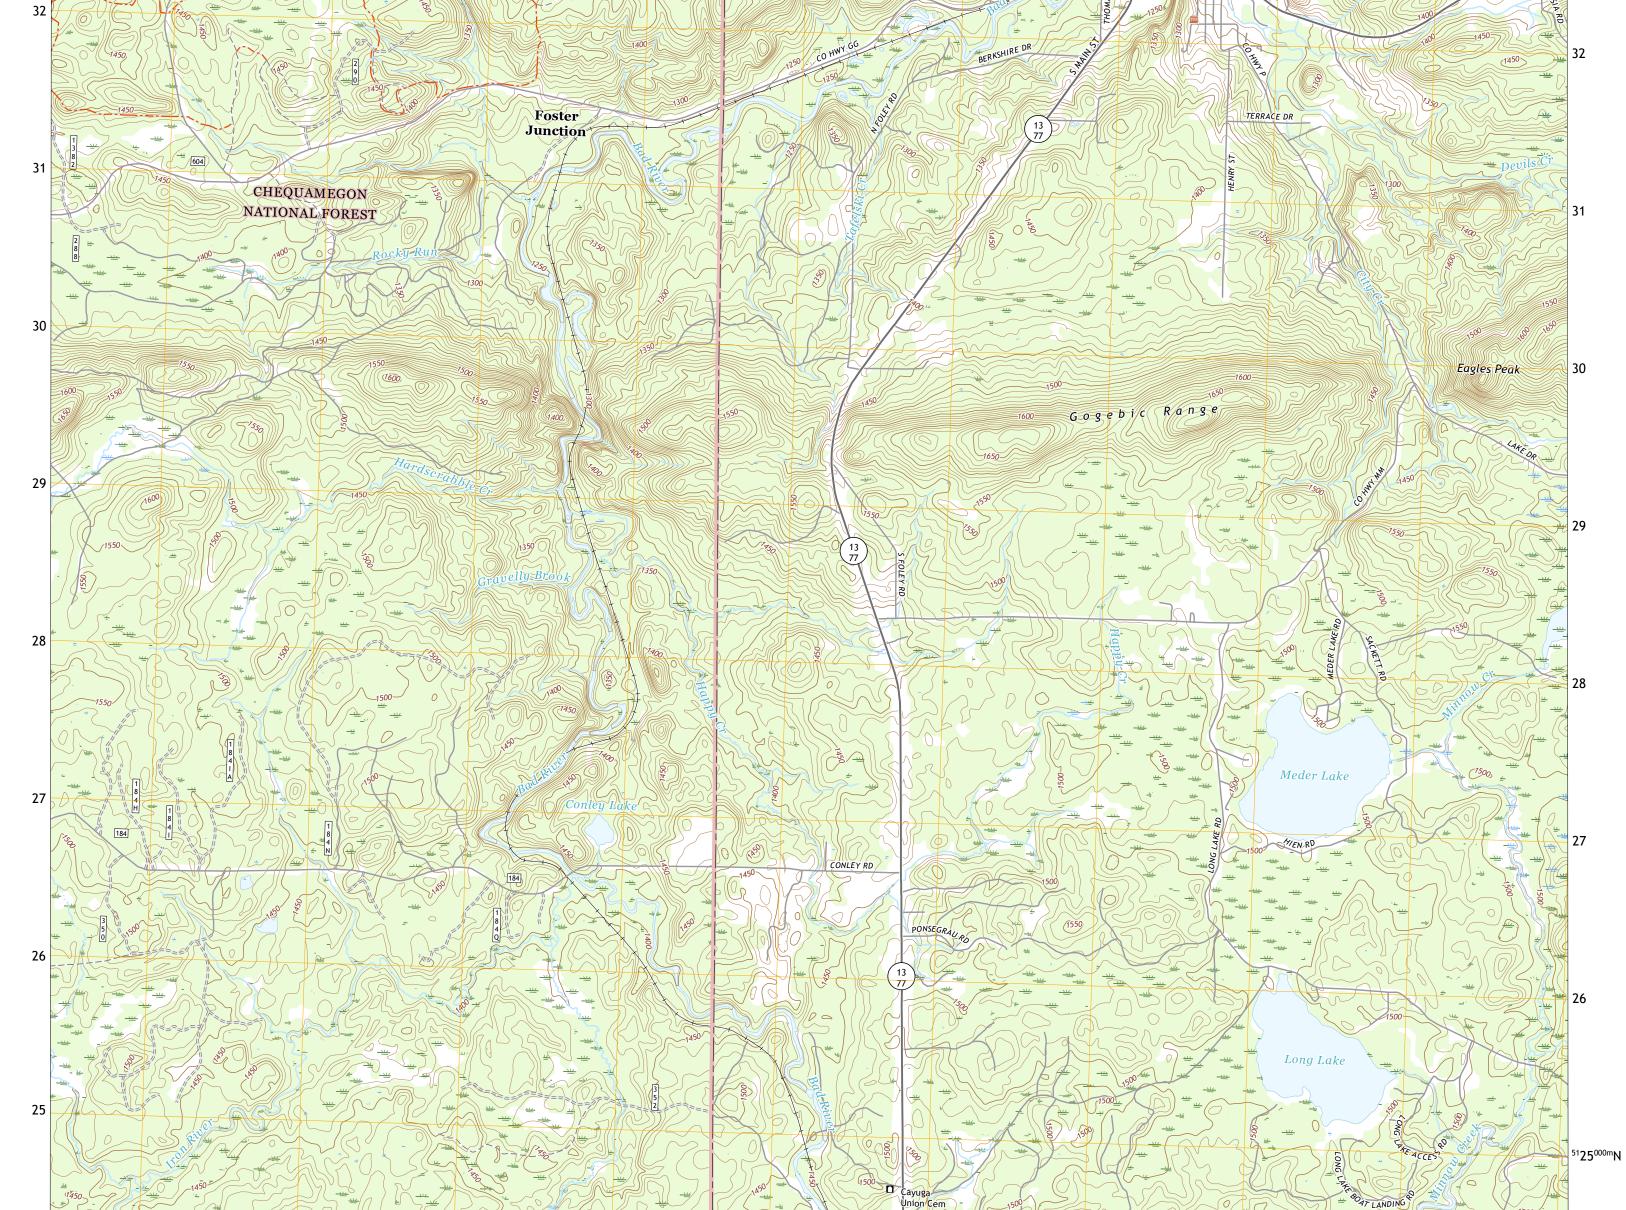

W LAYMAN DR Union Cem D

HILLCREST DR

Mellen

E TYLER AVE

E-BUTLER RD

U.S. DEPARTMENT OF THE INTERIOR U.S. GEOLOGICAL SURVEY





Produced by the United States Geological Survey North American Datum of 1983 (NAD83) World Geodetic System of 1984 (WGS84). Projection and 1 000-meter grid:Universal Transverse Mercator, Zone 15T This map is not a legal document. Boundaries may be generalized for this map scale. Private lands within government reservations may not be shown. Obtain permission before entering private lands.

33



ROAD CLASSIFICATION



Check with local Forest Service unit for current travel conditions and restrictions.



1 Marengo 2 High Bridge 3 Gurney 4 Mineral Lake

5 Mount Whittlesey

6 Clam Lake NE

7 Morse 8 Glidden

2022