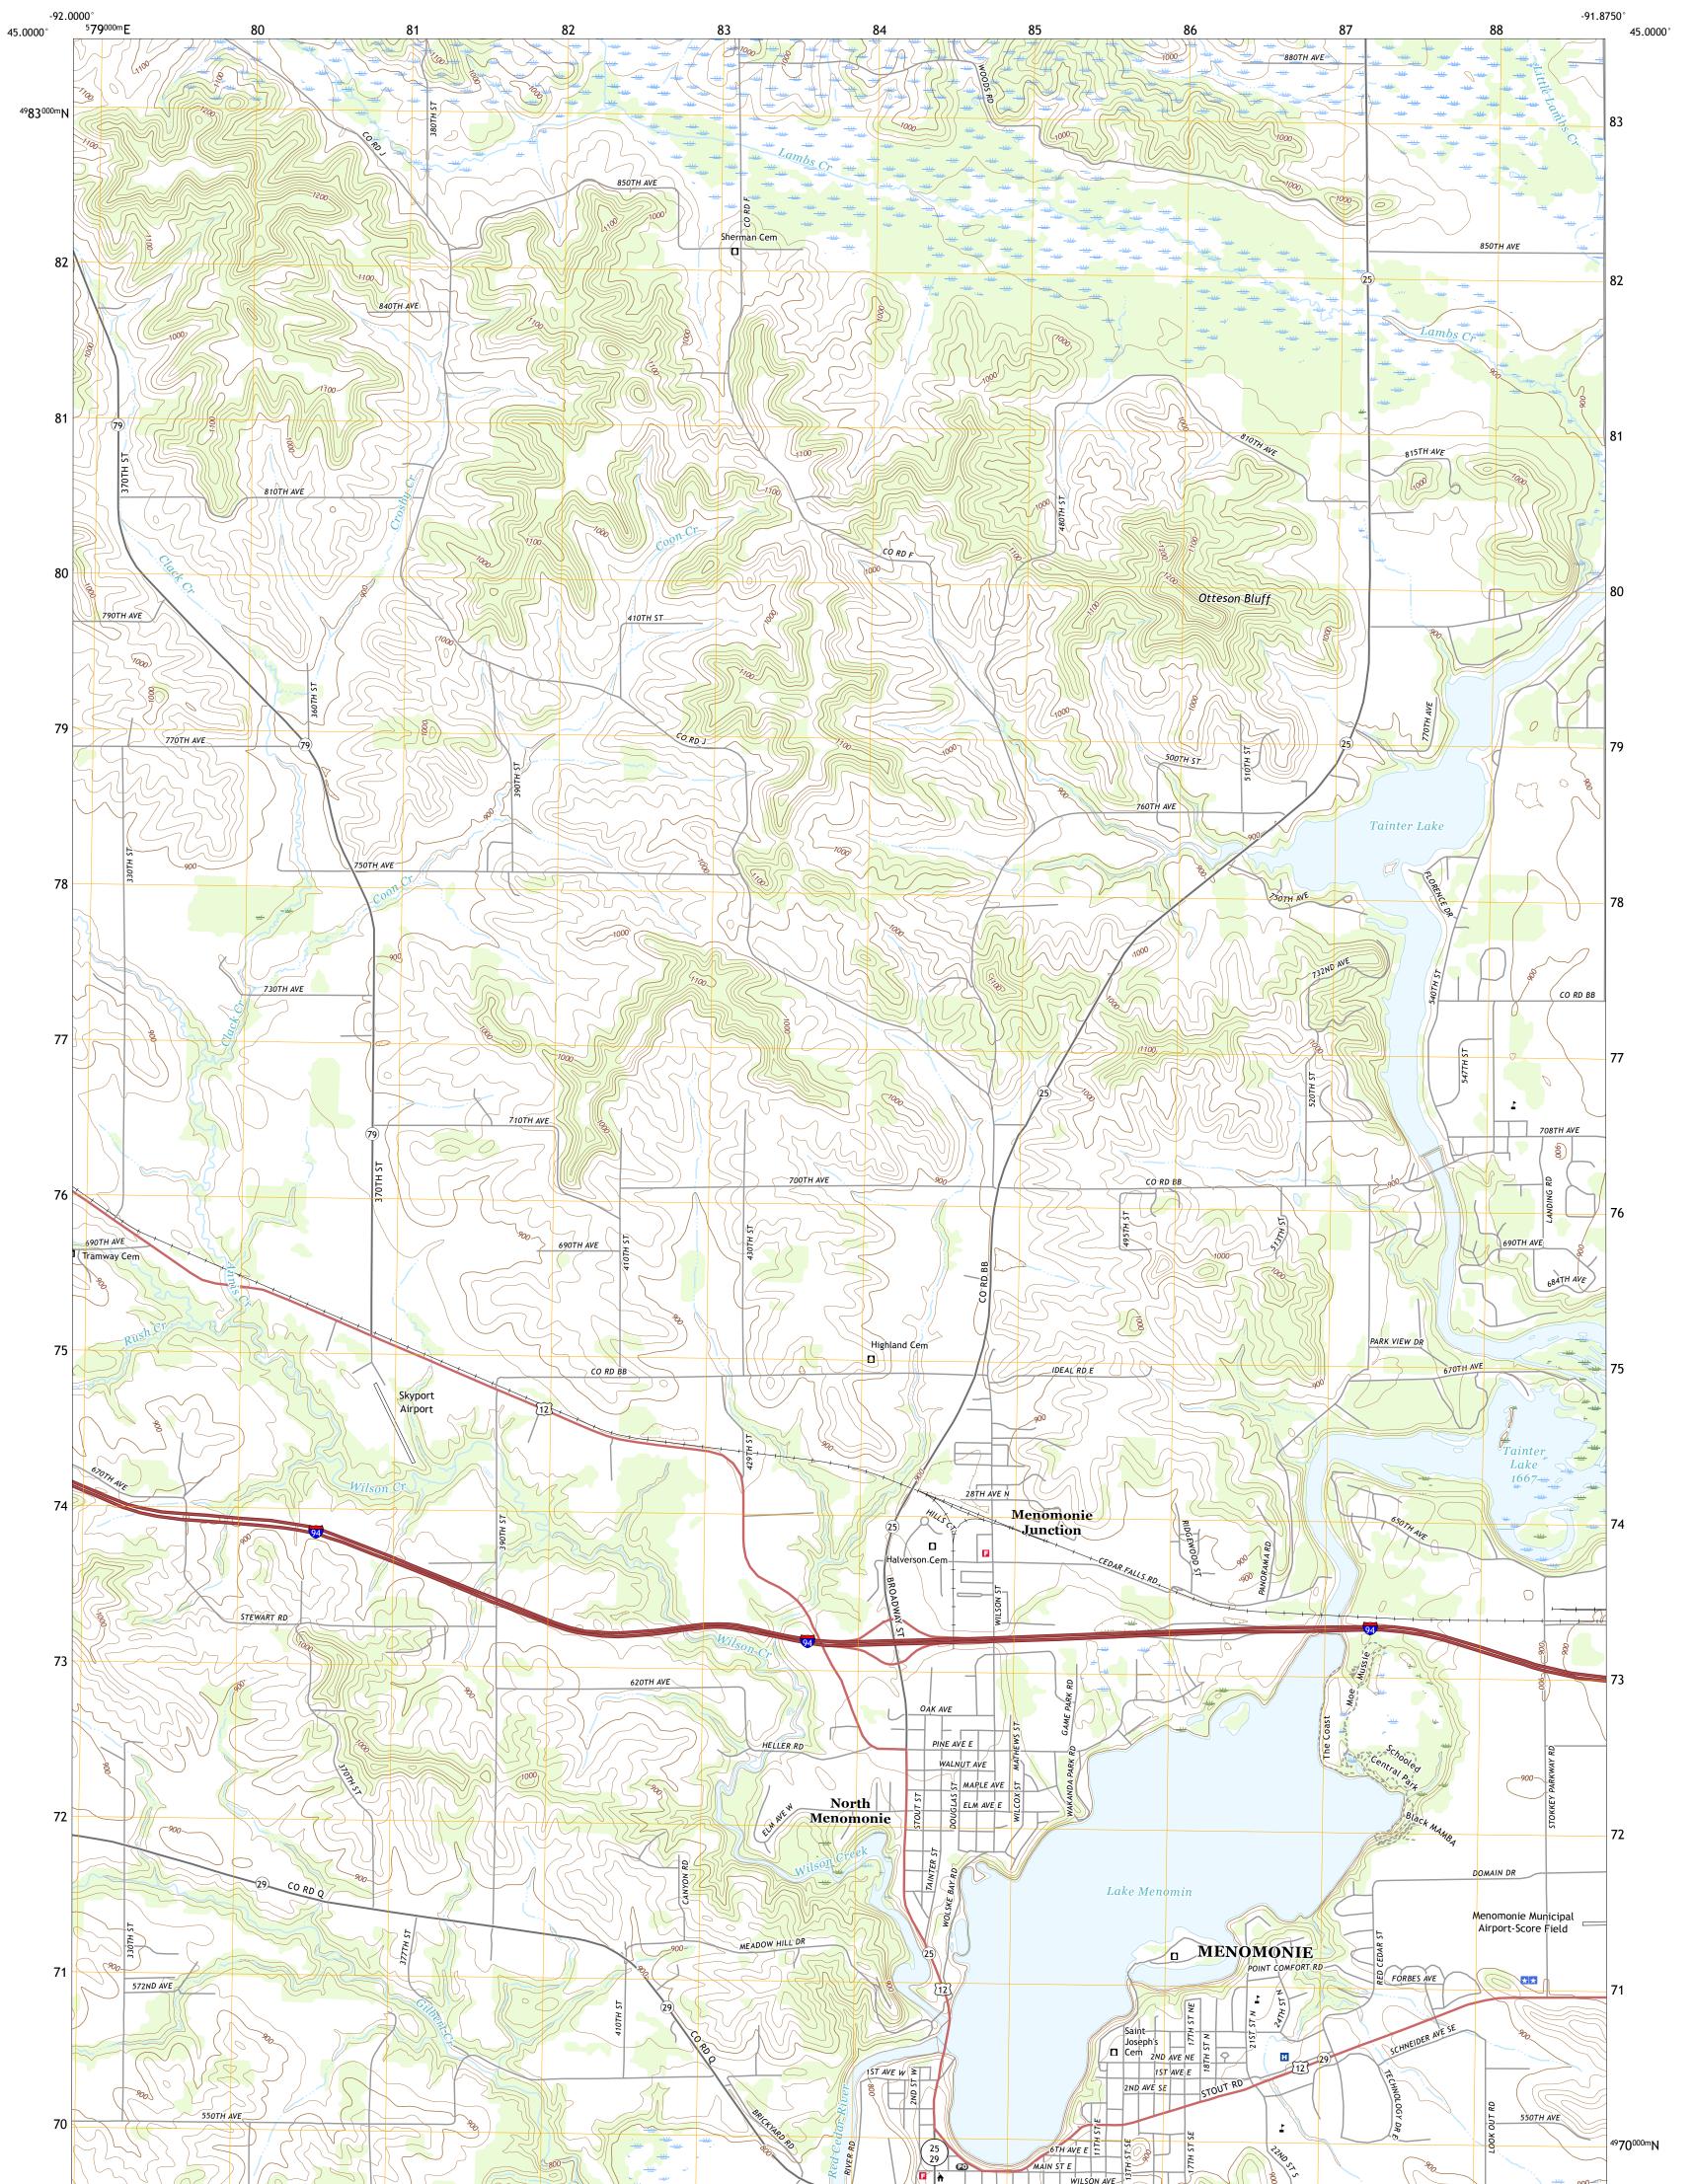

MENOMONIE NORTH QUADRANGLE WISCONSIN - DUNN COUNTY 7.5-MINUTE SERIES

Produced by the United States Geological Survey North American Datum of 1983 (NAD83) World Geodetic System of 1984 (WGS84). Projection and 1 000-meter grid:Universal Transverse Mercator, Zone 15T This map is not a legal document. Boundaries may be generalized for this map scale. Private lands within government reservations may not be shown. Obtain permission before entering private lands.

 Imagery......NAIP, July 2017 - November 2017

 Roads......Naiper July 2017 - November 2017

 Roads......National Hydrography Dataset, 2006 - 2018

 Hydrography.....National Hydrography Dataset, 2006 - 2018

 Contours.....National Elevation Dataset, 1998 - 2000

 Boundaries.....Nultiple sources; see metadata file 2016 - 2017

 Public Land Survey System......BLM, 2017 - 2018

 Wetlands.....FWS
 National

 Wetlands
 Inventory

 2014

State Route