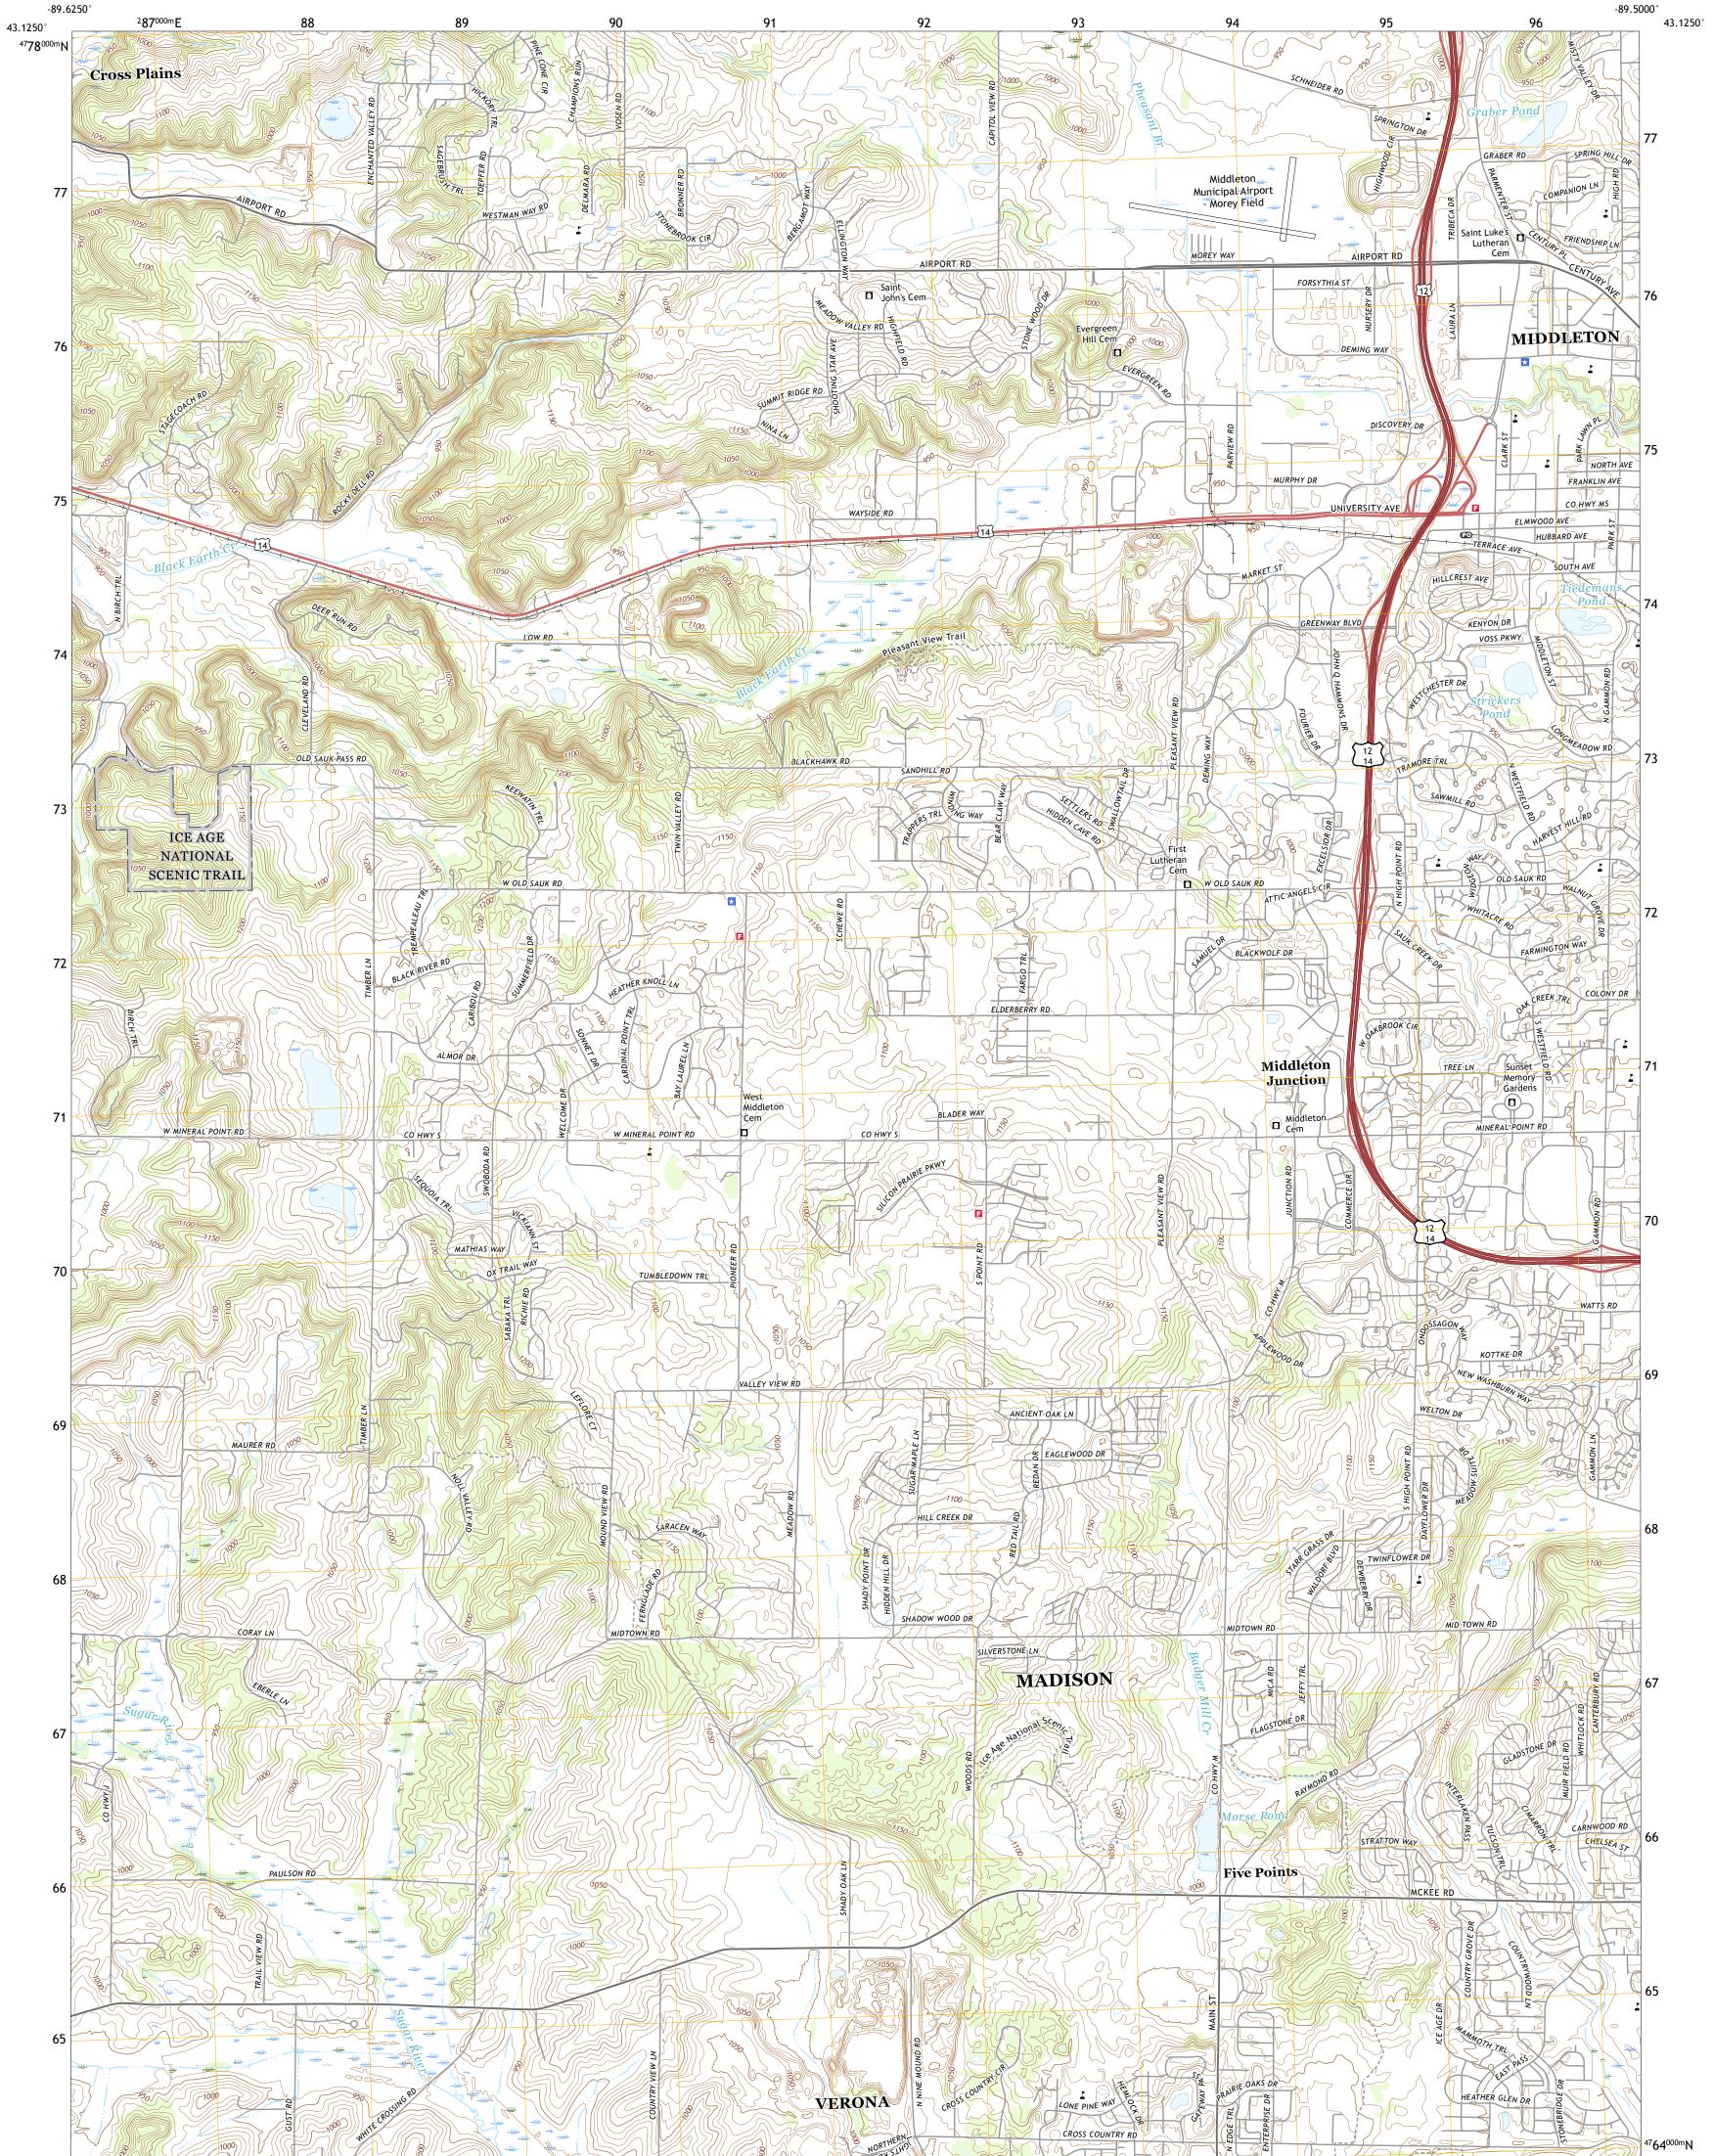

## U.S. DEPARTMENT OF THE INTERIOR U.S. GEOLOGICAL SURVEY

MIDDLETON QUADRANGLE WISCONSIN - DANE COUNTY 7.5-MINUTE SERIES

Produced by the United States Geological Survey North American Datum of 1983 (NAD83) World Geodetic System of 1984 (WGS84). Projection and 1 000-meter grid:Universal Transverse Mercator, Zone 16T This map is not a legal document. Boundaries may be generalized for this map scale. Private lands within government reservations may not be shown. Obtain permission before entering private lands.