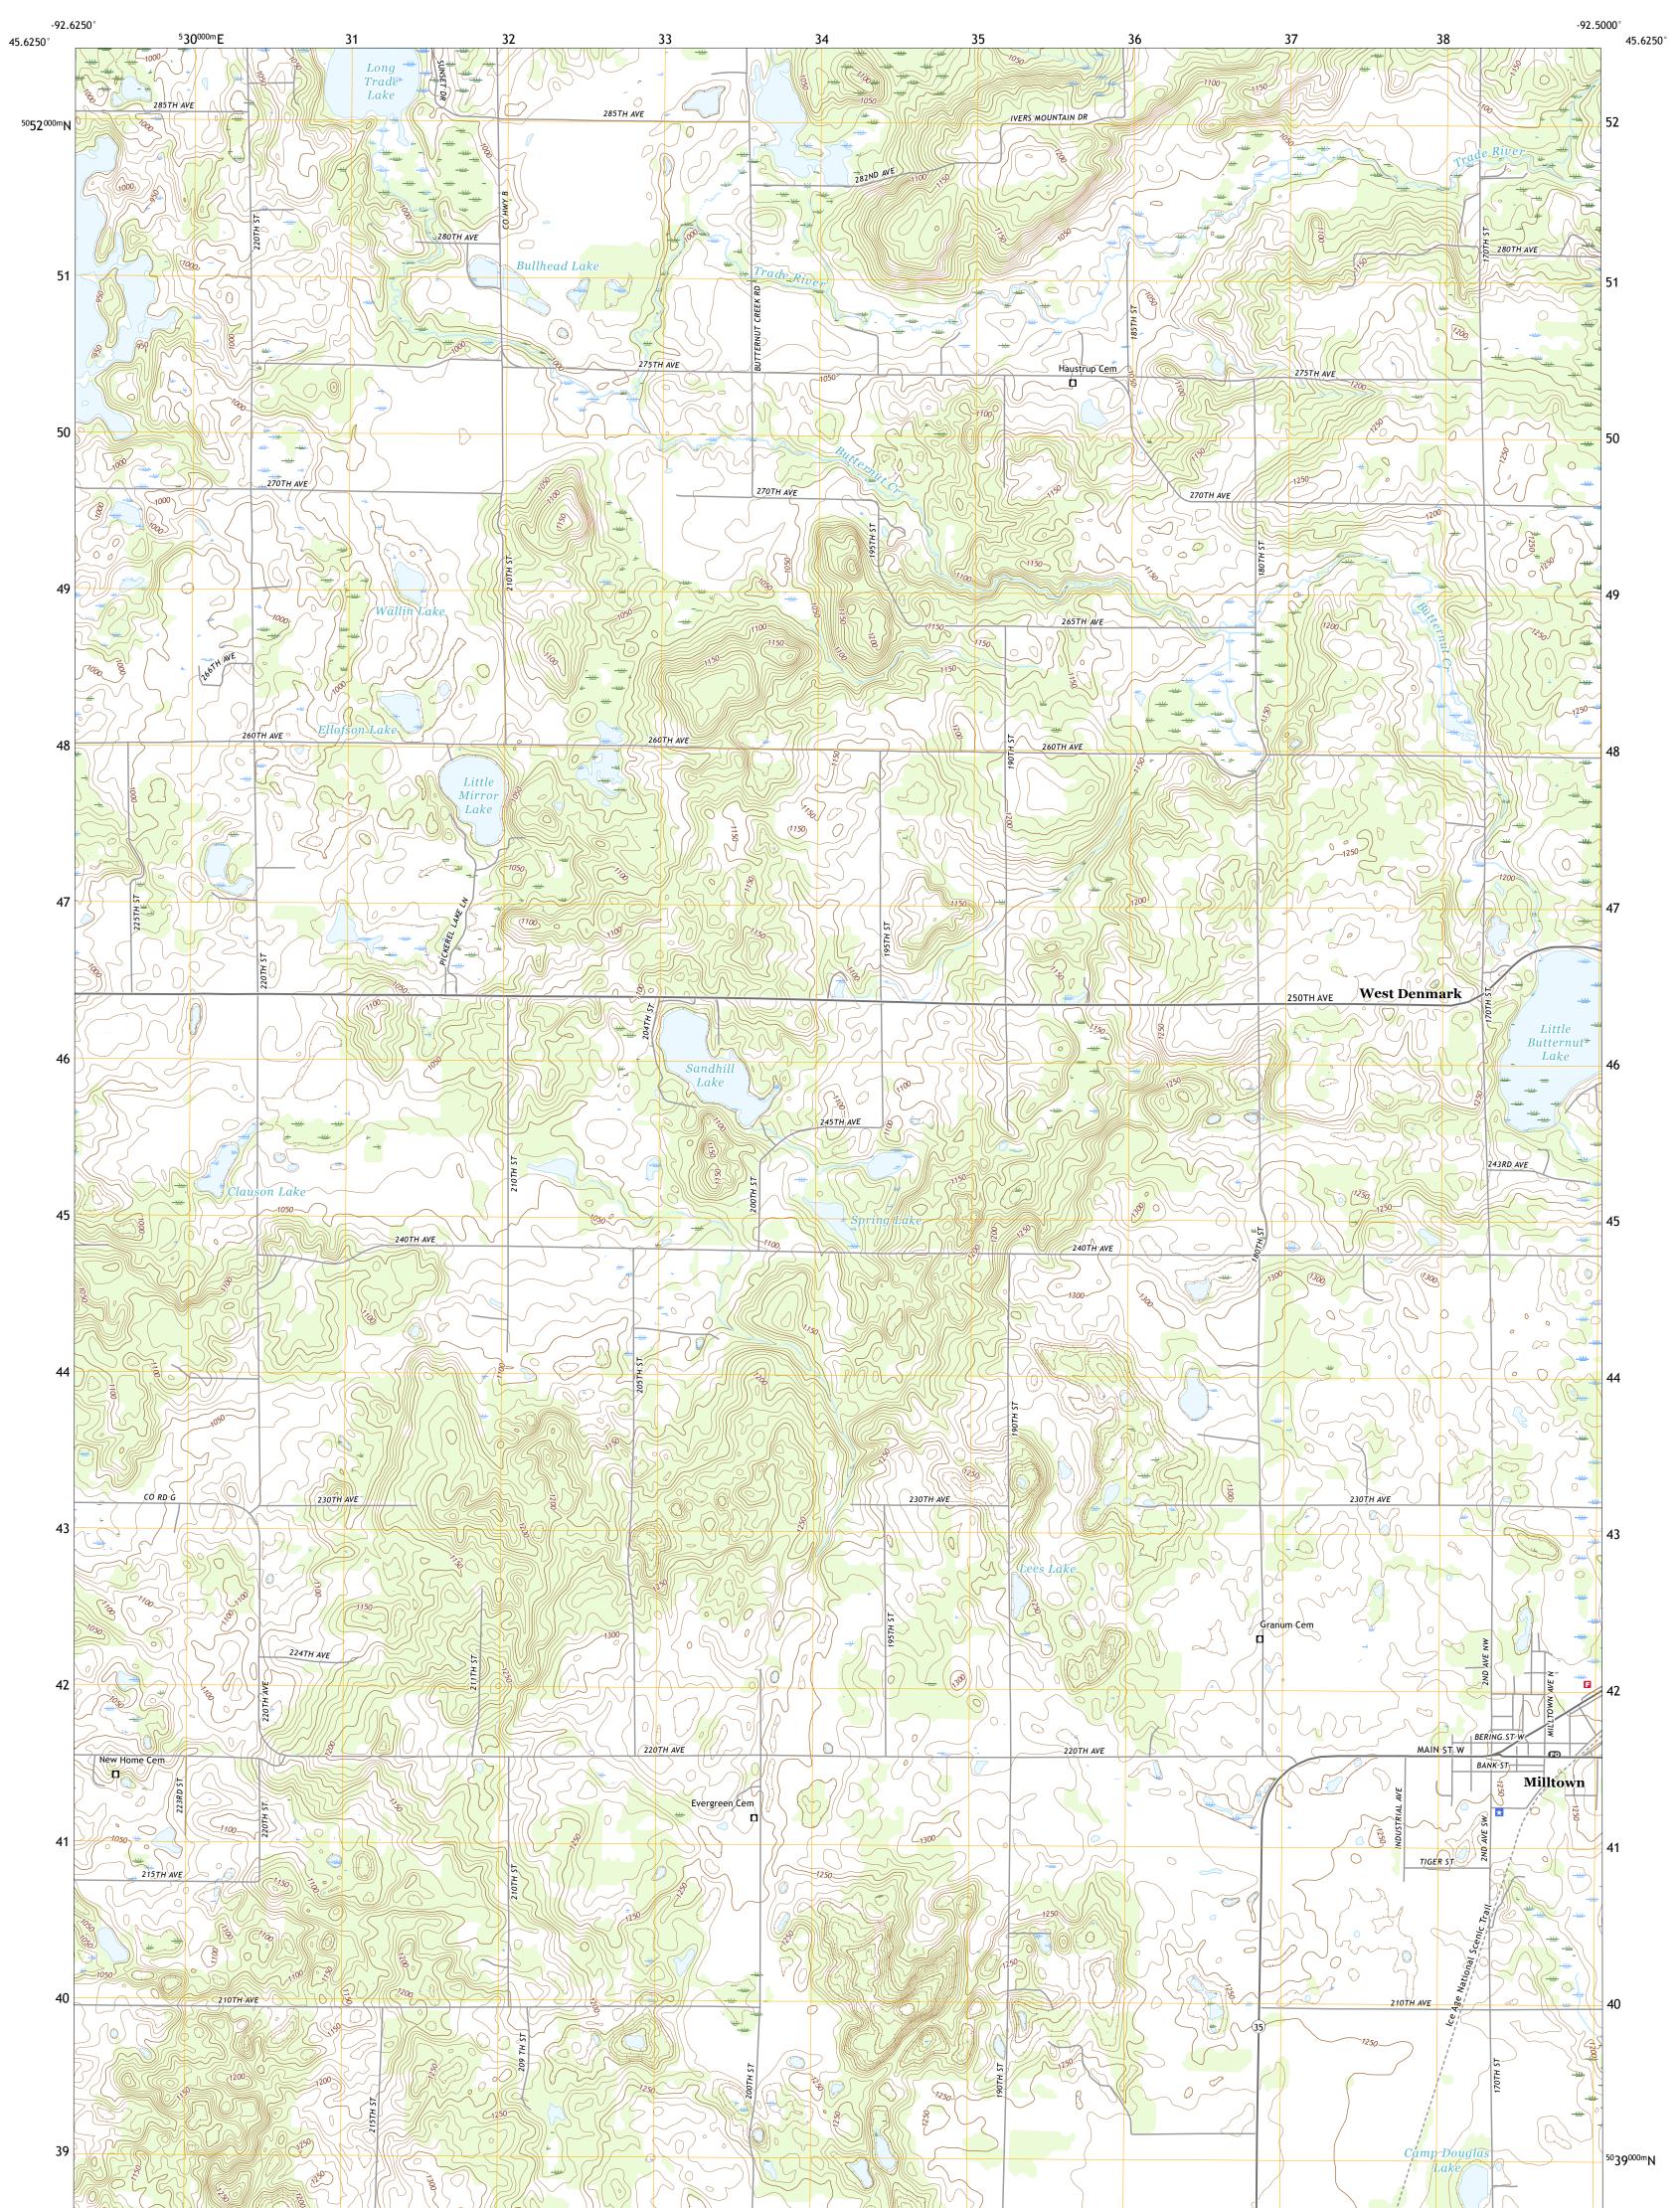

MILLTOWN QUADRANGLE WISCONSIN - POLK COUNTY 7.5-MINUTE SERIES

Produced by the United States Geological Survey North American Datum of 1983 (NAD83) World Geodetic System of 1984 (WGS84). Projection and 1 000-meter grid:Universal Transverse Mercator, Zone 15T This map is not a legal document. Boundaries may be generalized for this map scale. Private lands within government reservations may not be shown. Obtain permission before entering private lands.